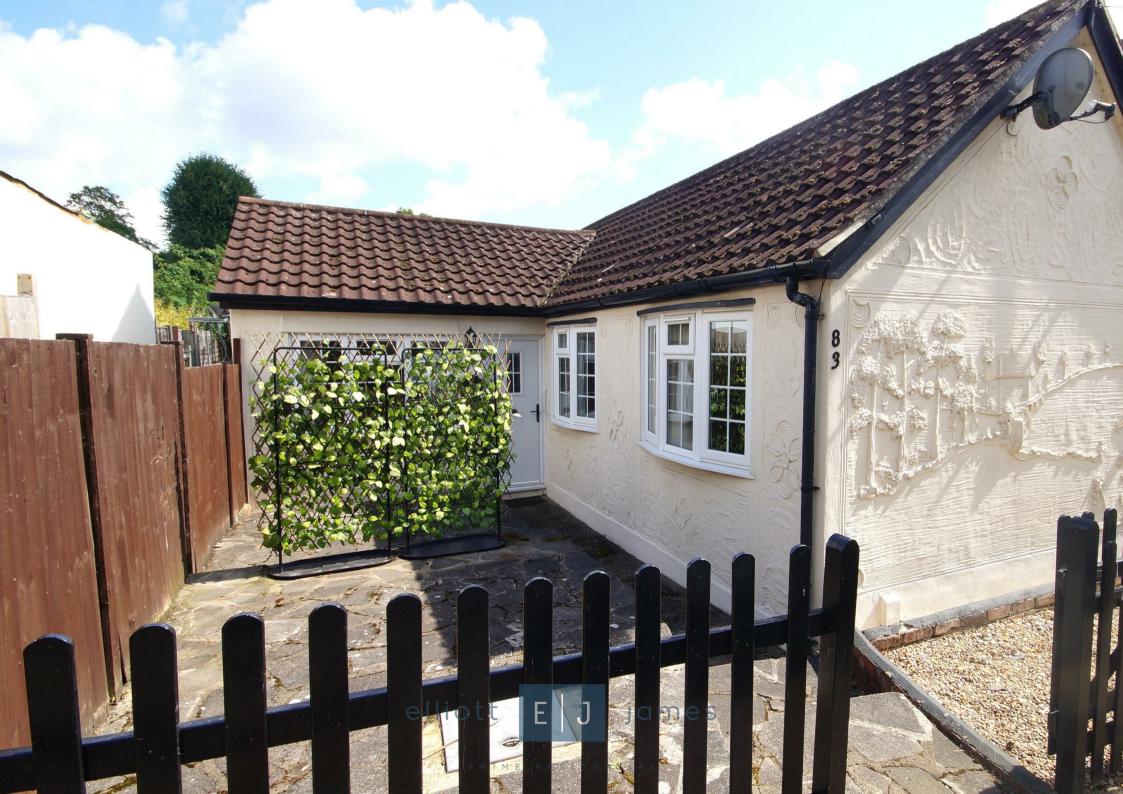

Gladstone Road, Buckhurst Hill

## Gladstone Road, Buckhurst Hill

Nestled on Gladstone Road in the picturesque Buckhurst Hill, this charming two-bedroom semi-detached bungalow is a true gem. Built in 1875, this property exudes character with its delightful features, such as it's stunning beams and beautiful fireplace offering a cosy and inviting atmosphere.

One of the standout features of this property is its proximity to the forest, allowing nature lovers to immerse themselves in the beauty of the outdoors right on their doorstep. Additionally, being close to local amenities ensures convenience and easy access to everyday essentials.

Offered CHAIN FREE, this bungalow presents a fantastic opportunity for those looking to make a hassle-free move to a desirable location. Don't miss out on the chance to own a special and rare bungalow in Buckhurst Hill. Viewings are strictly by appointment only so please contact us on 0208 0165 333 to arrange your next viewing!