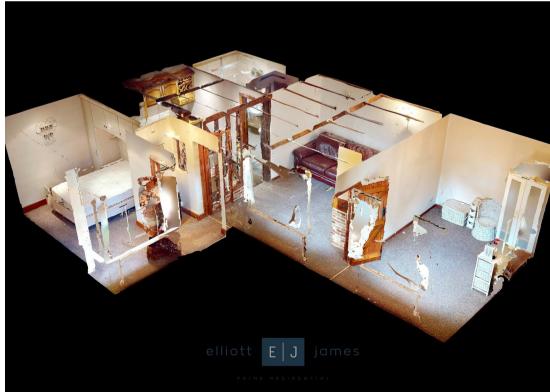

## **PLANS**

GROSS INTERNAL AREA
TOTAL: 624 SQ FT, 58 m<sup>2</sup>
SIZE AND DIMENSIONS ARE APPROXIMATE, ACTUAL MAY VARY