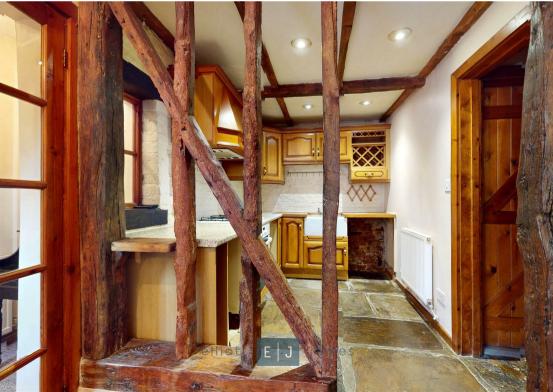

## Gladstone Road, Buckhurst Hill

Nestled on Gladstone Road in the picturesque Buckhurst Hill, this charming two-bedroom semi-detached bungalow is a true gem. Built in 1875, this property exudes character with its delightful features, such as it's stunning beams and beautiful fireplace offering a cosy and inviting atmosphere.

Offering 624 square foot of living space, this bungalow is perfect for those seeking a comfortable home with a touch of nostalgia. The property features one bathroom, ideal for a small family or those looking for a peaceful retreat.