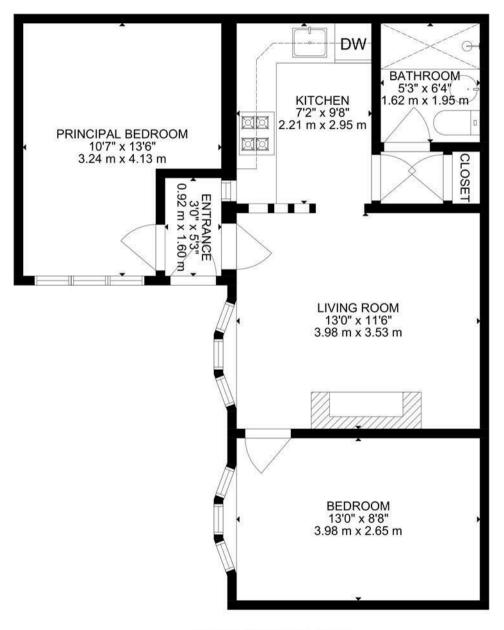

Offering 624 square foot of living space, this bungalow is perfect for those seeking a comfortable home with a touch of nostalgia. The property features one bathroom, ideal for a small family or those looking for a peaceful retreat.

## **PLANS**

GROSS INTERNAL AREA
TOTAL: 624 SQ FT, 58 m<sup>2</sup>
SIZE AND DIMENSIONS ARE APPROXIMATE, ACTUAL MAY VARY