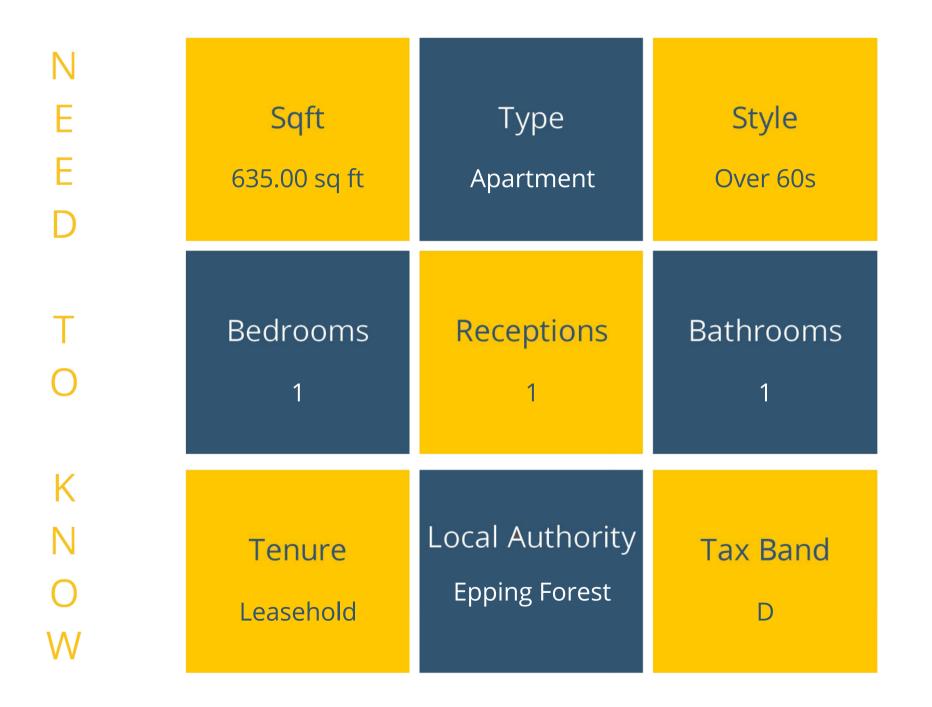

## Poets Place, Alderton Hill, Loughton

Elliott James is proud to announce to the market this wonderful over 60's apartment in a sought after location in Loughton. Built in 2017, this modern apartment boasts a spacious 635 square foot of living space, perfect for those seeking a comfortable and stylish home.

The property features a wet room, double bedroom, separate utility space and a modern kitchen complete with all the amenities needed to whip up delicious meals.

The bedroom comes with a walk-in wardrobe, offering ample storage space for all your belongings.