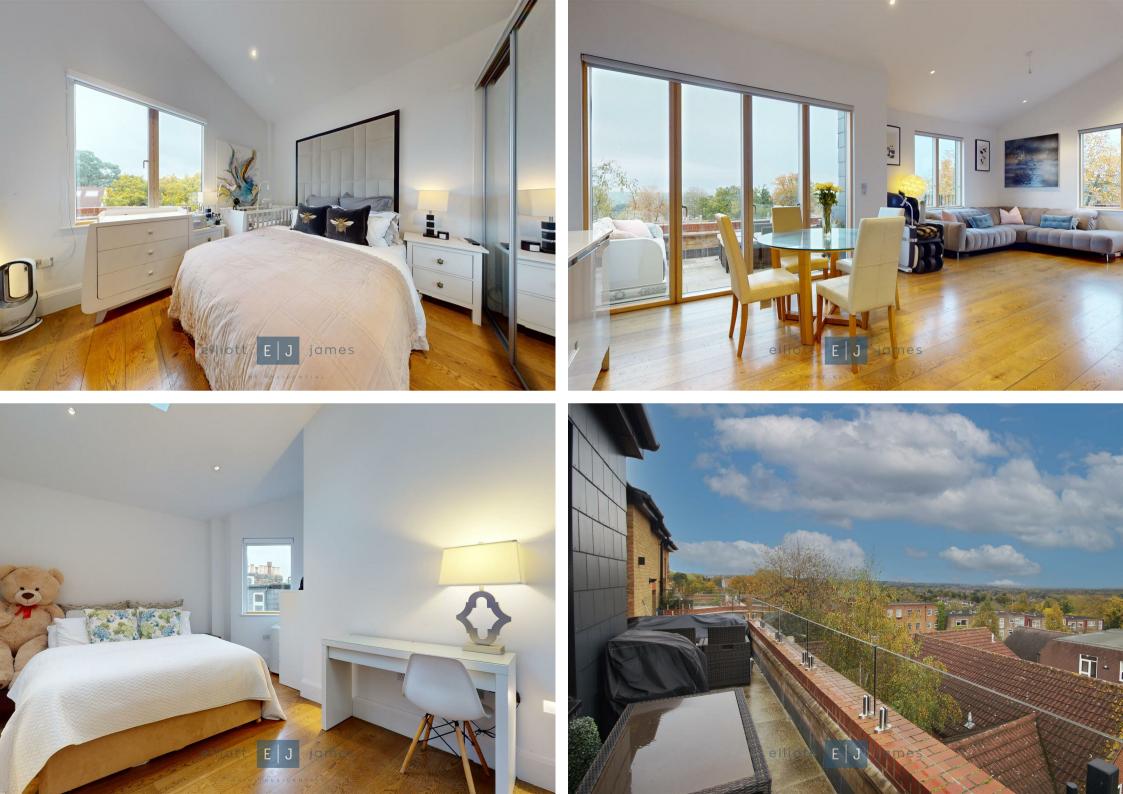

As you enter, you are welcomed into a beautifully designed apartment featuring two spacious bedrooms, each with a private en-suite, a family cloakroom, and an open-plan kitchen, living, and dining area. Ideal for a small family or professionals requiring a guest room or home office.

The sleek, modern kitchen includes Quora worktops and Miele integrated appliances. With notable features including bi-fold doors opening to a wraparound balcony showcasing beautiful views, perfect for an indoor-outdoor dining experience.

The property is further enhanced by a Lightwave smart lighting system and electric blinds for added convenience. Oak interior doors, high ceilings, elegant wood flooring, and underfloor heating create a warm, spacious, and sophisticated ambiance.