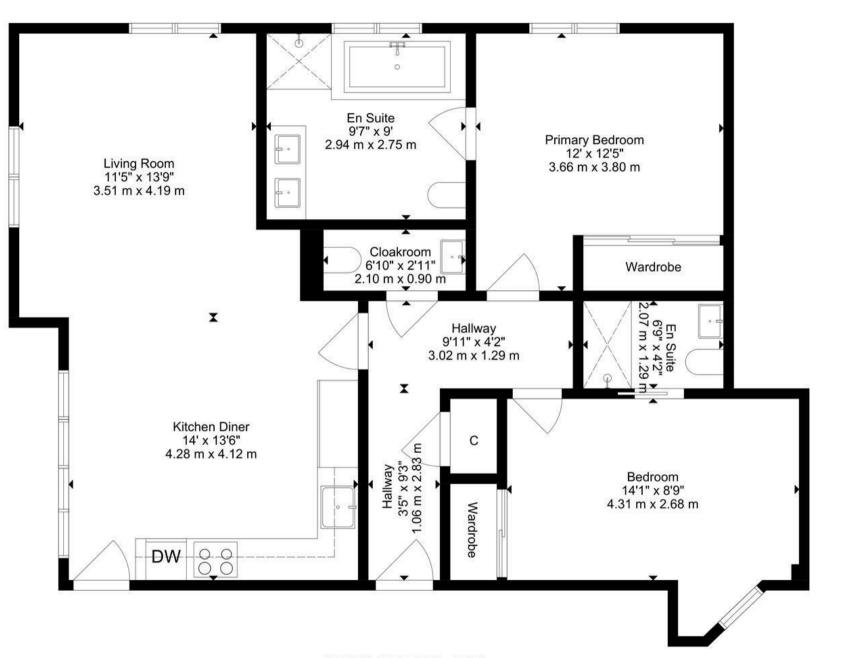

As you enter, you are welcomed into a beautifully designed apartment featuring two spacious bedrooms, each with a private en-suite, a family cloakroom, and an open-plan kitchen, living, and dining area. Ideal for a small family or professionals requiring a guest room or home office.

## **PLANS**

GROSS INTERNAL AREA TOTAL: 904 SQ FT, 84 m2 SIZE AND DIMENSIONS ARE APPROXIMATE, ACTUAL MAY VARY

|                                             |   | Current | Poten |
|---------------------------------------------|---|---------|-------|
| Very energy efficient - lower running costs |   |         |       |
| (92 plus) A                                 |   |         |       |
| (81-91) B                                   |   | 84      | 8     |
| (69-80)                                     |   |         |       |
| (55-68)                                     |   |         |       |
| (39-54)                                     |   |         |       |
| (21-38)                                     |   |         |       |
| (1-20)                                      | G |         |       |
| Not energy efficient - higher running costs |   |         |       |