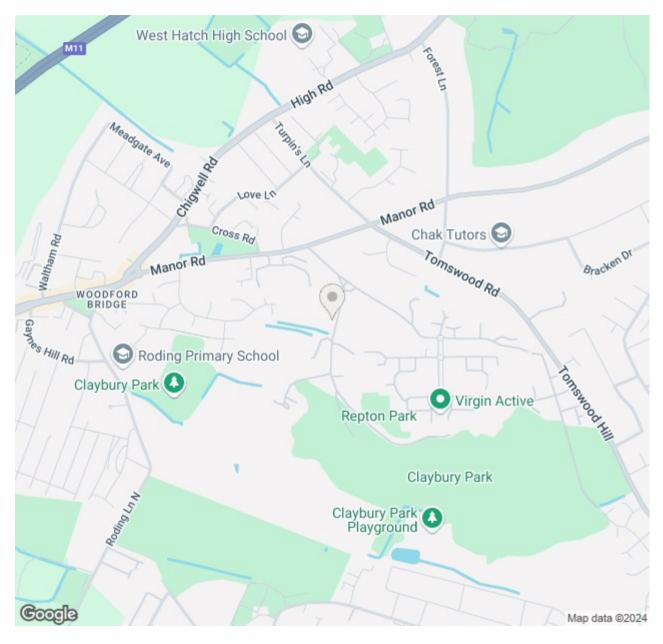

Repton Park is ideally positioned for transport links and is close to Woodford Central Line Station offering direct routes into Liverpool Street and Canary Wharf. The M11 and M25 are also easily accessible should you want to head out of the Essex/London area. Further benefits include allocated parking. This property will also be offered to the market chain free.

## MAP & EPC

|                             |           |          |   | Current | Potent |
|-----------------------------|-----------|----------|---|---------|--------|
| Very energy efficient - low | er runnii | ng costs |   |         |        |
| (92 plus) 🗛                 |           |          |   |         |        |
| (81-91) B                   |           |          |   | 76      | 79     |
| (69-80)                     |           |          |   | 10      |        |
| (55-68)                     | D         |          |   |         |        |
| (39-54)                     |           | Ε        |   |         |        |
| (21-38)                     |           | F        |   |         |        |
| (1-20)                      |           |          | G |         |        |
| Not energy efficient - high | er runnir | ng costs |   |         |        |

## Environmental Impact (CO<sub>2</sub>) Rating

England & Wales EU Directive 2002/91/EC

165 | High Road | Loughton | IG10 4LF Contact Us : 0208 0165 333 | contact@ejpr.co.uk Follow us on social media | Search 'ejpr165'