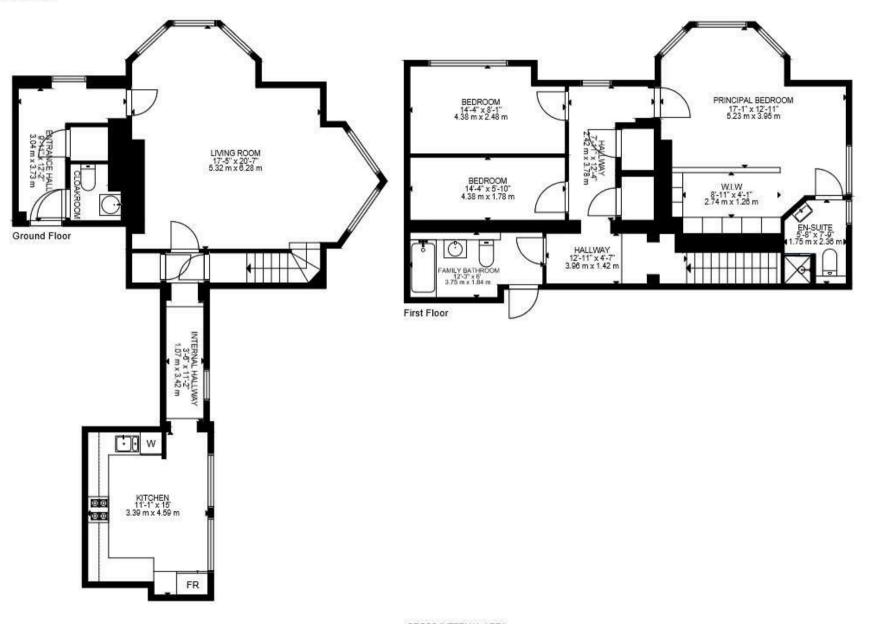

The accommodation of this apartment is arranged over two floors. The ground floor is comprised of an entrance hall, cloakroom, spacious living room with beautiful sash windows and an inner hall leading to a modern fully equipped kitchen with integrated appliances. The first floor features a large family bathroom, storage cupboards and three double bedrooms one of which benefits from a walk-in wardrobe and en suite.

Ν Е Е D Т 0 Κ Ν 0 W

| <mark>Sqft</mark>   | Type Style                                        |               |
|---------------------|---------------------------------------------------|---------------|
| 1723.00 sq ft       | Apartment - Duplex Modern                         |               |
| Bedrooms            | Receptions                                        | Bathrooms     |
| 3                   | 1                                                 | 2             |
| Tenure<br>Leasehold | Local Authority<br>London Borough of<br>Redbridge | Tax Band<br>G |

GROSS INTERNAL AREA GROUND FLOOR: 78 M2, 840 SQ FT, FIRST FLOOR: 82 M2, 883 SQ FT TOTAL: 160 M2, 1723 SQ FT SIZE AND DIMENSIONS ARE APPROXIMATE, ACTUAL MAY VARY