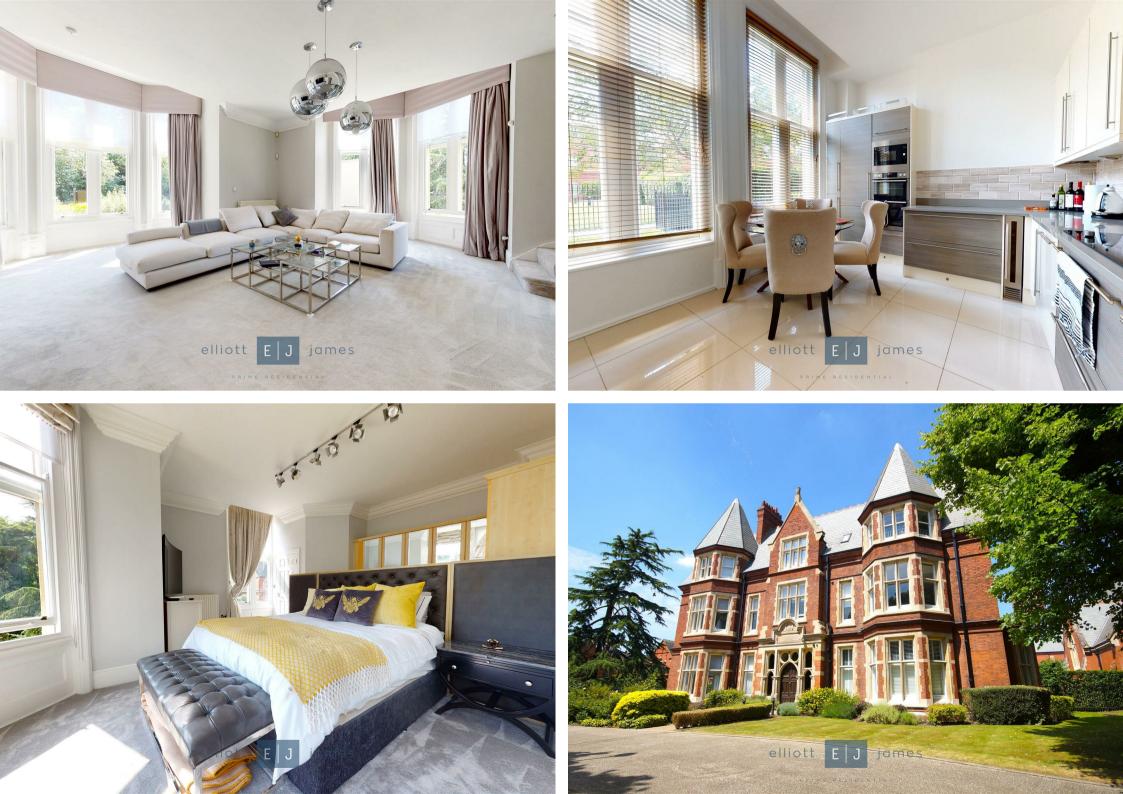

## Montague House, Repton Park, Woodford Green

"

Elliott James are delighted to offer this immaculate three-bedroom duplex apartment situated within the prestigious Repton Park development. This property offers high ceilings and modern living throughout and benefits from 24-hour concierge, CCTV, night-time security and 145 acres of mature parkland. Furthermore, there is also a Virgin Active Gym, Spa & Pool on site.

The accommodation of this apartment is arranged over two floors. The ground floor is comprised of an entrance hall, cloakroom, spacious living room with beautiful sash windows and an inner hall leading to a modern fully equipped kitchen with integrated appliances. The first floor features a large family bathroom, storage cupboards and three double bedrooms one of which benefits from a walk-in wardrobe and en suite.