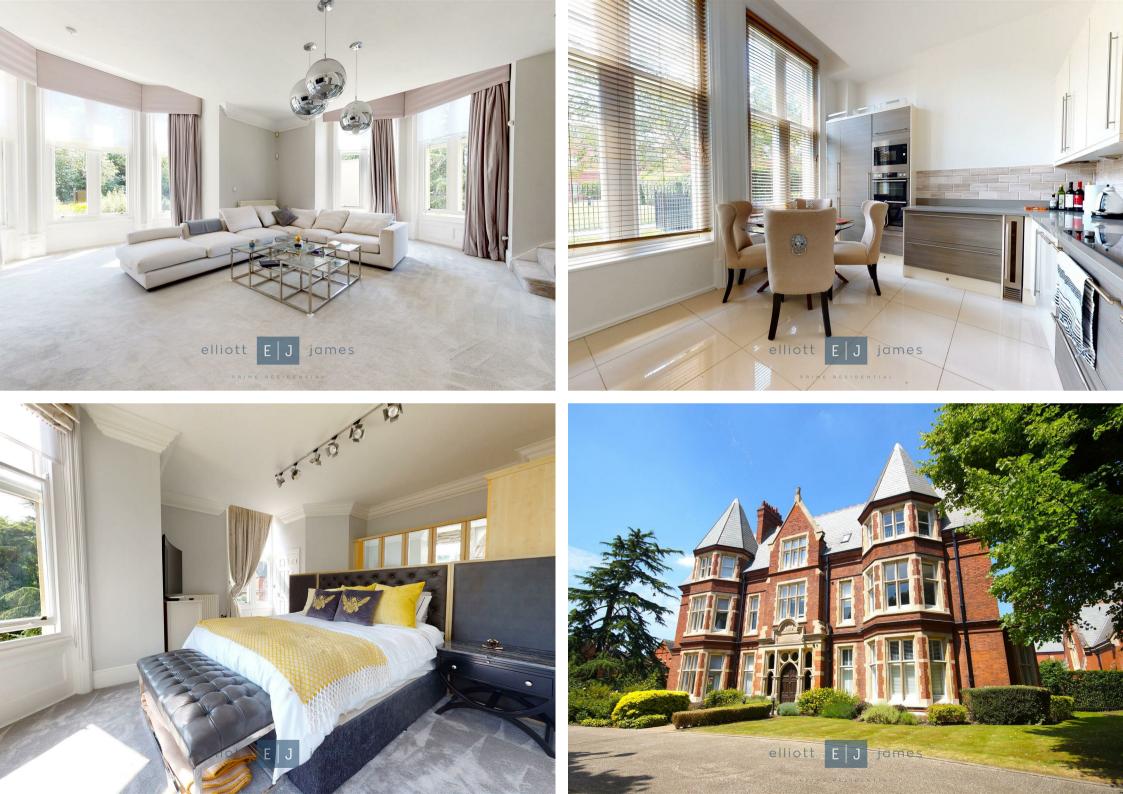

## Montague House, Repton Park, Woodford Green

"

Elliott James are delighted to offer this immaculate two duplex apartment situated within the prestigious Repton Park development. This property offers high ceilings and modern living throughout and benefits from 24-hour concierge, CCTV, night-time security and 145 acres of mature parkland. Furthermore, there is also a Virgin Active Gym, Spa & Pool on site.

The accommodation of this apartment is arranged over two floors. The ground floor is comprised of an entrance hall, cloakroom, spacious living room with beautiful sash windows and an inner hall leading to a modern fully equipped kitchen with integrated appliances. The first floor features a large family bathroom, storage cupboards and three double bedrooms one of which benefits from a walk-in wardrobe and en suite.