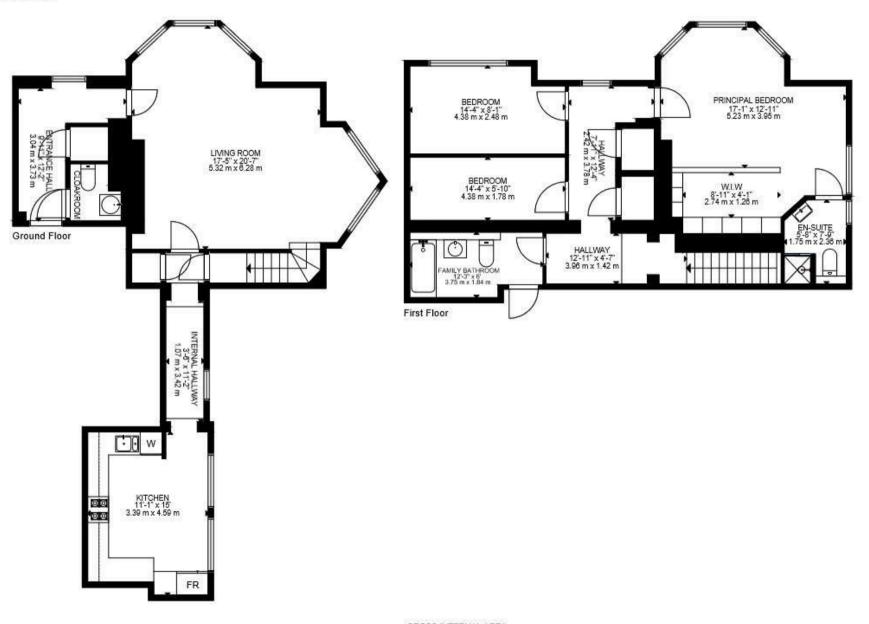

The accommodation of this apartment is arranged over two floors. The ground floor is comprised of an entrance hall, cloakroom, spacious living room with beautiful sash windows and an inner hall leading to a modern fully equipped kitchen with integrated appliances. The first floor features a large family bathroom, storage cupboards and three double bedrooms one of which benefits from a walk-in wardrobe and en suite.

GROSS INTERNAL AREA GROUND FLOOR: 78 M2, 840 SQ FT, FIRST FLOOR: 82 M2, 883 SQ FT TOTAL: 160 M2, 1723 SQ FT SIZE AND DIMENSIONS ARE APPROXIMATE, ACTUAL MAY VARY