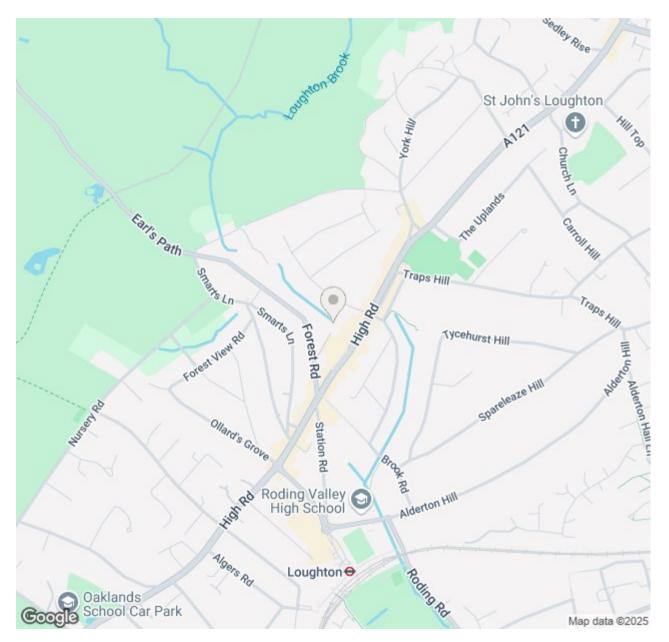

## MAP & EPC

|               |               |            |        |        |        | Current | Potent |
|---------------|---------------|------------|--------|--------|--------|---------|--------|
| Very environm | entally frier | idly - loi | wer CO | 2 emi  | ssions | Gunchi  | TOGGI  |
| (92 plus) 🔼   |               |            |        |        |        |         |        |
| (81-91)       | B             |            |        |        |        |         |        |
| (69-80)       | C             |            |        |        |        |         |        |
| (55-68)       |               | D          |        |        |        |         |        |
| (39-54)       |               |            | E      |        |        |         |        |
| (21-38)       |               |            |        | F      |        |         |        |
| (1-20)        |               |            |        |        | G      |         |        |
| Not environme | ntally friend | dly - higi | her CO | 2 emis | ssions |         |        |