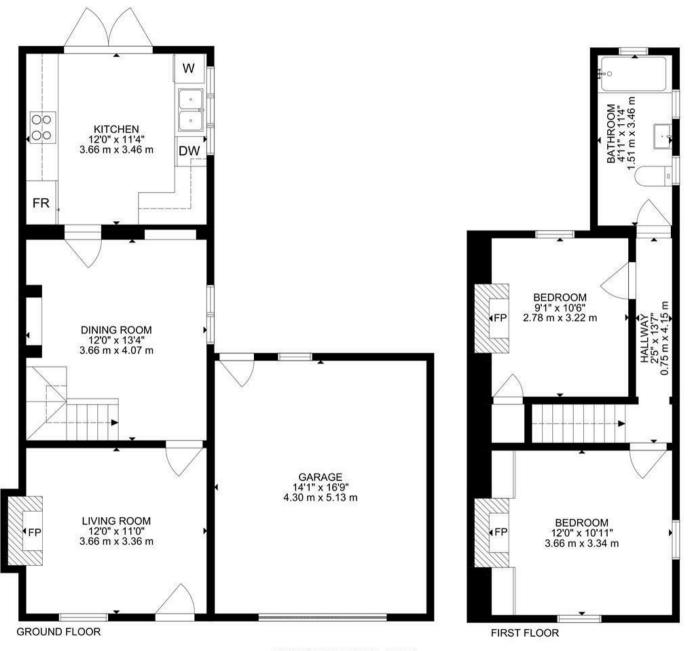

The accommodation is arranged over two floors. The ground floor comprises of a bright living room, a dining room and a modern fitted kitchen with access into the garden. Upstairs has two double bedrooms and a well-presented bathroom. The main bedroom benefits from fitted wardrobes and the second bedroom has wardrobe space within a cupboard.

## **PLANS**

GROSS INTERNAL AREA
GROUND FLOOR: 452 SQ FT, 42 m², FIRST FLOOR: 376 SQ FT, 35 m²
EXCLUDED AREAS: GARAGE: 236 SQ FT, 22 m²
TOTAL: 828 SQ FT, 77 m²
SIZE AND DIMENSIONS ARE APPROXIMATE, ACTUAL MAY VARY