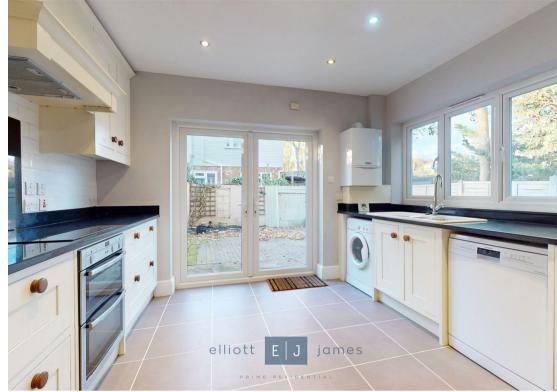

The accommodation is arranged over two floors. The ground floor comprises of a bright living room, a dining room and a modern fitted kitchen with access into the garden. Upstairs has two double bedrooms and a well-presented bathroom. The main bedroom benefits from fitted wardrobes and the second bedroom has wardrobe space within a cupboard.