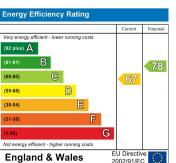

## MAP & EPC

|                |                 |            |        |         | Current | Potenti |
|----------------|-----------------|------------|--------|---------|---------|---------|
| Very environme | entally friend  | ly - lower | СО2 еп | issions |         |         |
| (92 plus) 🔼    |                 |            |        |         |         |         |
| (81-91)        | B               |            |        |         |         |         |
| (69-80)        | C               |            |        |         |         |         |
| (55-68)        |                 | D          |        |         |         |         |
| (39-54)        |                 | E          |        |         |         |         |
| (21-38)        |                 |            | F      |         |         |         |
| (1-20)         |                 |            |        | G       |         |         |
| Not environmen | ntally friendly | - higher   | CO2 em | issions |         |         |