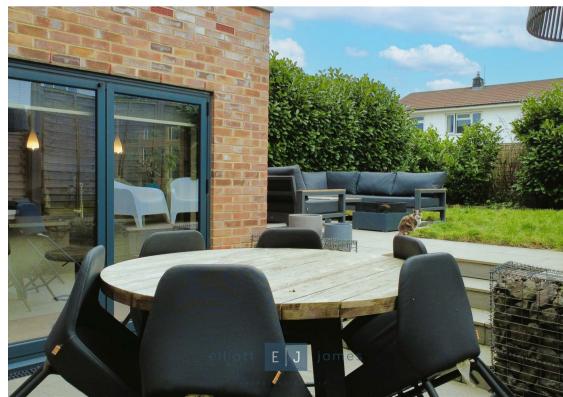

The rear garden has recently been landscaped to provide a large patio area for dining and a separate outdoor lounge area. The remainder of the garden is laid to lawn with mature shrubs to borders. There is also a shed set on a concrete base to the rear of the property.