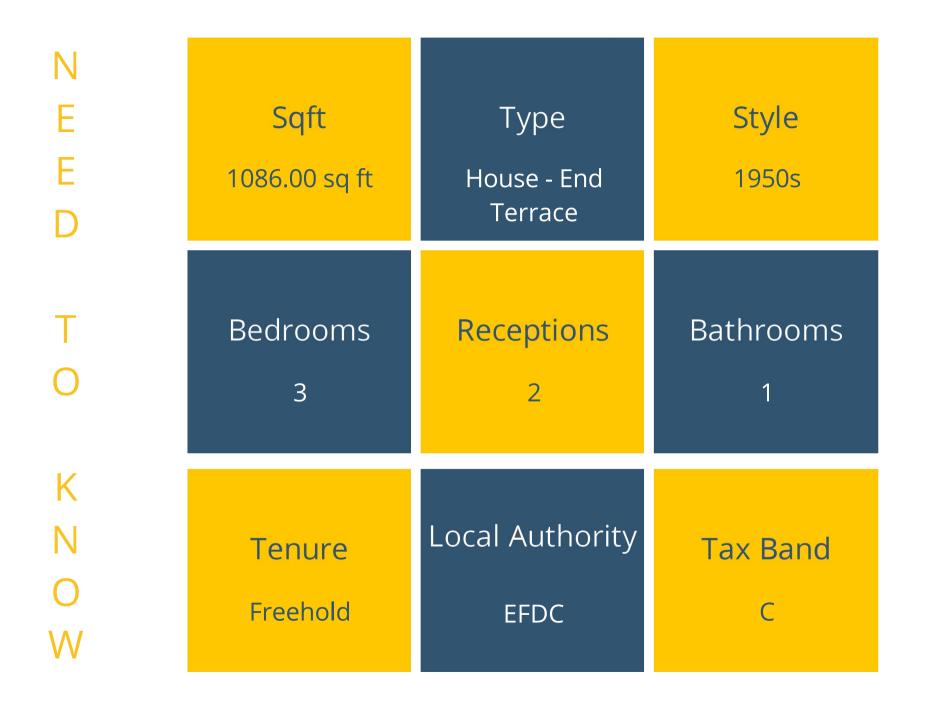

## Whitehills Road, Loughton

Nestled on the charming Whitehills Road in Loughton, this delightful end terrace house offers a perfect blend of comfort and convenience. With 1,086 square feet, the property boasts two spacious reception rooms, a large kitchen with breakfast bar seating, utility room and downstairs WC, three bedrooms and family bathroom.

## **PLANS**

GROSS INTERNAL AREA
GROUND FLOOR: 688 SQ FT, 64 m², FLOOR: 398 SQ FT, 37 m²
TOTAL: 1086 SQ FT, 101 m²
SIZE AND DIMENSIONS ARE APPROXIMATE, ACTUAL MAY VARY