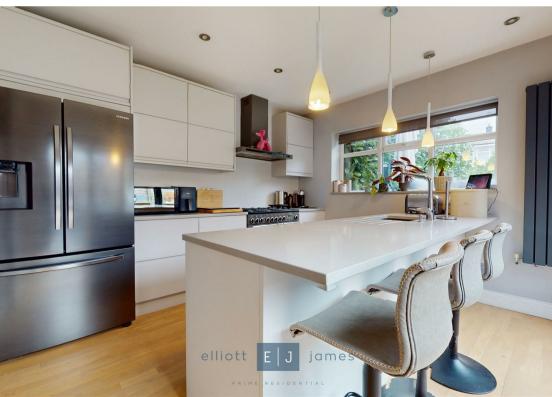

## Whitehills Road, Loughton

Nestled on the charming Whitehills Road in Loughton, this delightful end terrace house offers a perfect blend of comfort and convenience. With 1,086 square feet, the property boasts two spacious reception rooms, a large kitchen with breakfast bar seating, utility room and downstairs WC, three bedrooms and family bathroom.