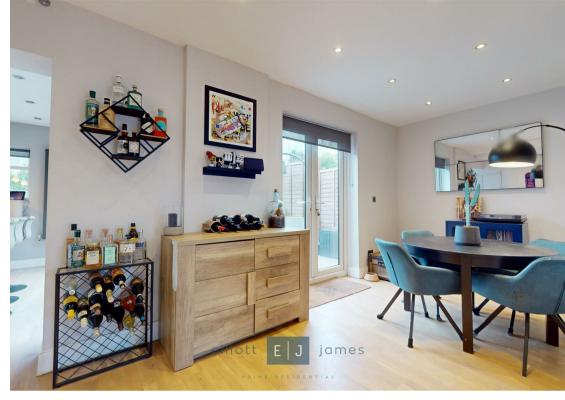

## Whitehills Road, Loughton

Nestled on the charming Whitehills Road in Loughton, this delightful end terrace house offers a perfect blend of comfort and convenience. With 1,086 square feet, the property boasts two spacious reception rooms, a large kitchen with breakfast bar seating, utility room and downstairs WC, three bedrooms and family bathroom.