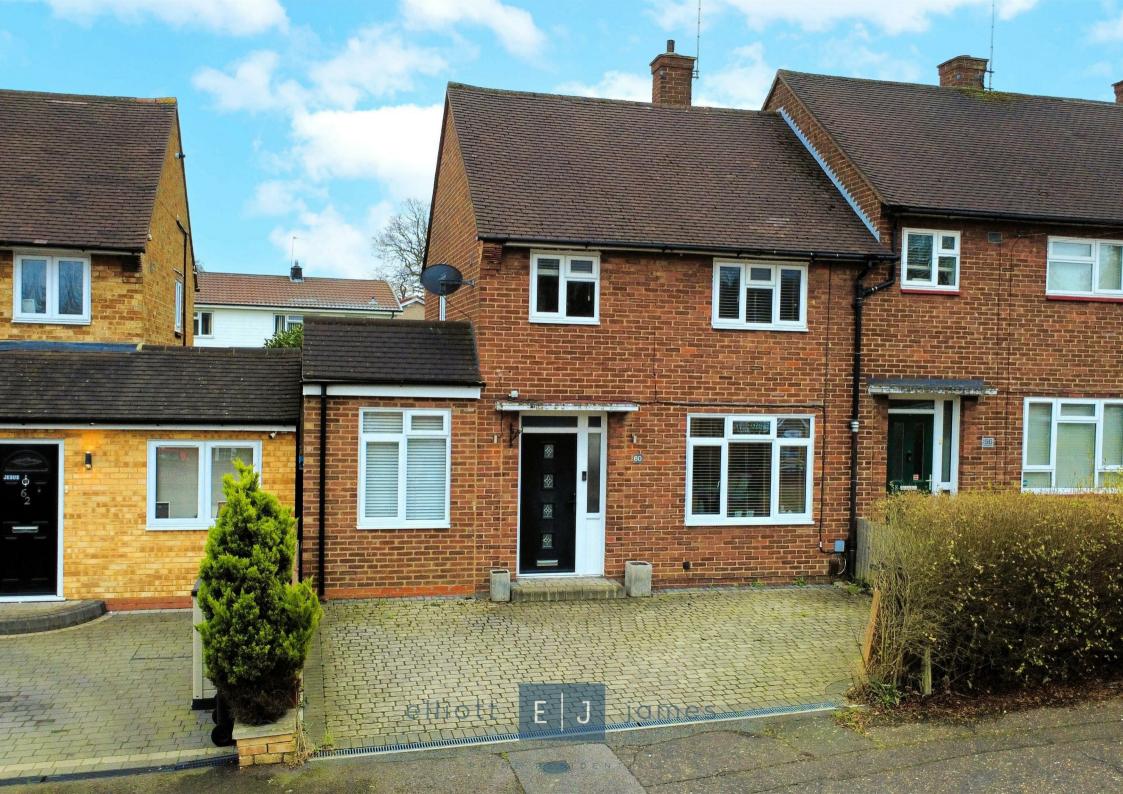

## Whitehills Road, Loughton

Nestled on the charming Whitehills Road in Loughton, this delightful end terrace house offers a perfect blend of comfort and convenience. With 1,086 square feet, the property boasts two spacious reception rooms, a large kitchen with breakfast bar seating, utility room and downstairs WC, three bedrooms and family bathroom.

The property is further enhanced by the availability of parking for two vehicles, a valuable asset in this sought-after area.

With its appealing layout and prime location, this end terrace house presents a wonderful opportunity for those seeking a comfortable and stylish home in a desirable neighbourhood.