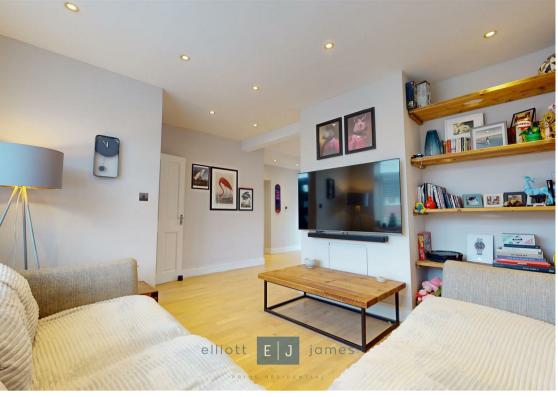

## Whitehills Road, Loughton

Nestled on the charming Whitehills Road in Loughton, this delightful end terrace house offers a perfect blend of comfort and convenience. With 1,086 square feet, the property boasts two spacious reception rooms, a large kitchen with breakfast bar seating, utility room and downstairs WC, three bedrooms and family bathroom.