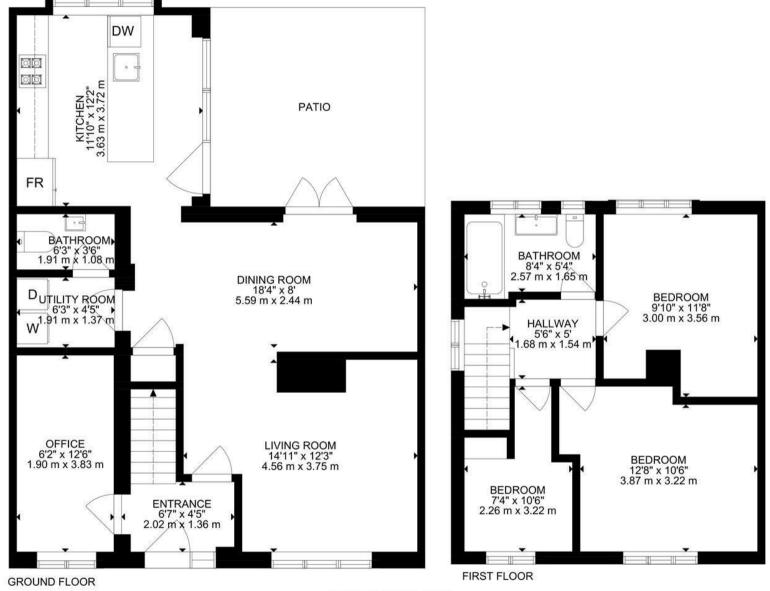

## **PLANS**

GROSS INTERNAL AREA
GROUND FLOOR: 688 SQ FT, 64 m², FLOOR: 398 SQ FT, 37 m²
TOTAL: 1086 SQ FT, 101 m²
SIZE AND DIMENSIONS ARE APPROXIMATE, ACTUAL MAY VARY