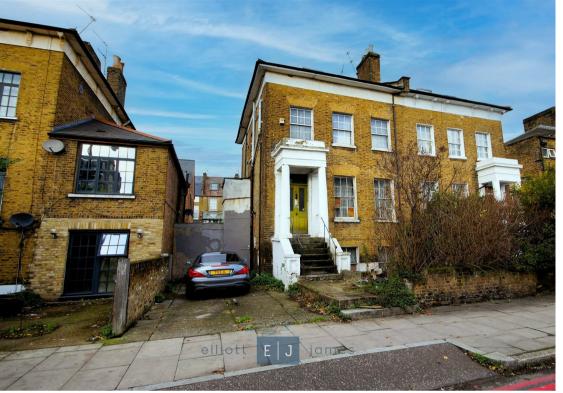

## **Tollington Road, London**

We are delighted to offer to the market this fantastic development opportunity in Islington. 30 Tollington Road gained planning for an "Erection of rear and side extensions to allow conversion of ground and lower ground floors into 1 x 3-bed and 1 x 2-bed dwelling with associated subdivision of rear garden." There will also be the conversion of the existing 1st and 2nd Floors into a 3 Bedroom duplex apartment. Planning Ref: P2023/3259/FUL

The property has a front garden & a wide driveway to the left offering a single parking space. The rear garden is approximately 49" x 33" in size.

The property is well-located close to Holloway Road (Piccadilly Line) and Finsbury Park (Victoria Line, Piccadilly Line & National Rail), both providing excellent links into the city. There are also multiple bus links into central London. An array of shops, cafes and local amenities are also within walking distance on the buzzing Holloway Road. The vast green open spaces of Hampstead Heath and Finsbury Park and a selection of excellent schools are also easily accessible.