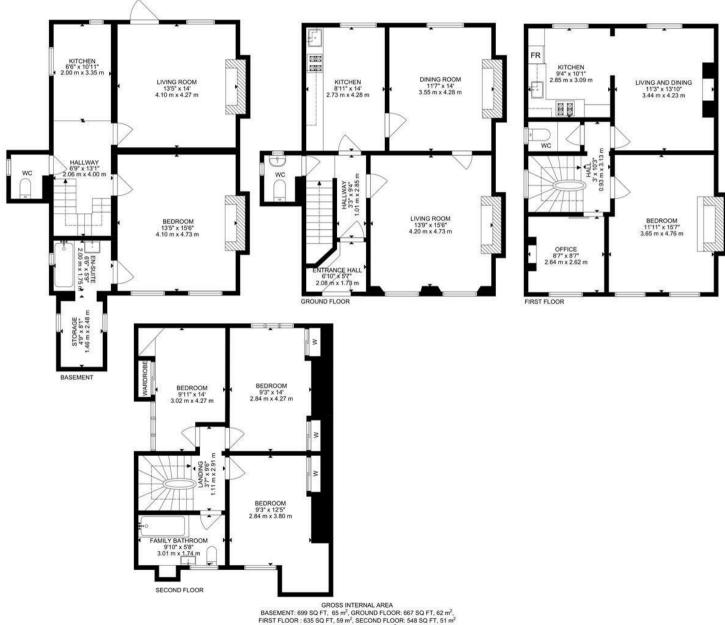

Flat 1 - 115M2 / 1,273 Sqft - 3 Bedroom Apartment (With Garden) Flat 2 - 78M2 / 839 Sqft - 2 Bedroom Apartment (With Garden) Flat 3 - 104M2 / 1,119 Sqft - 3 Bedroom Apartment

Alternatively the current property is set over four floors and totals 2,549 Sqft. It could be restored to a beautiful family home with no additional extensions required but does require extensive refurbishment works.

Ν Е Е D Т 0 Κ Ν 0 W

| <mark>Sqft</mark><br>2549.00 sq ft | Type<br>Development<br>Opportunity | Style<br>Georgian |  |
|------------------------------------|------------------------------------|-------------------|--|
| Bedrooms                           | Receptions                         | Bathrooms         |  |
| 6                                  | 4                                  | 2                 |  |
| Tenure                             | Local Authority                    | Tax Band          |  |
| Freehold                           | Islington                          | E                 |  |

## **EXISTING PLANS**

TOTAL: 2549 SQ FT, 237 m<sup>2</sup> SIZE AND DIMENSIONS ARE APPROXIMATE, ACTUAL MAY VARY

OPOSED REAR ELEVATION ale 1:100 @ A1

PROPOSED FRONT ELEVATION Scale 1:100 @ A1