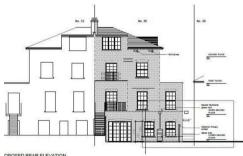

## **EXISTING PLANS**

TOTAL: 2549 SQ FT, 237 m<sup>2</sup> SIZE AND DIMENSIONS ARE APPROXIMATE, ACTUAL MAY VARY

OPOSED REAR ELEVATION ale 1:100 @ A1

PROPOSED FRONT ELEVATION Scale 1:100 @ A1