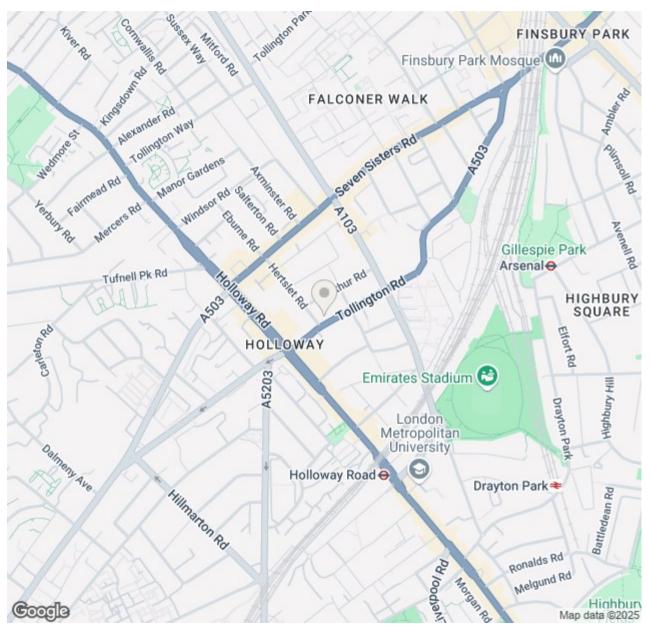

The property has a front garden & a wide driveway to the left offering a single parking space. The rear garden is approximately 49" x 33" in size.

The property is well-located close to Holloway Road (Piccadilly Line) and Finsbury Park (Victoria Line, Piccadilly Line & National Rail), both providing excellent links into the city. There are also multiple bus links into central London. An array of shops, cafes and local amenities are also within walking distance on the buzzing Holloway Road. The vast green open spaces of Hampstead Heath and Finsbury Park and a selection of excellent schools are also easily accessible.

## MAP & EPC

| Energy Efficien            | ,,                |   |                         |       |
|----------------------------|-------------------|---|-------------------------|-------|
|                            |                   | _ | Current                 | Poter |
| Very energy efficient - lo | wer running costs |   |                         |       |
| (92 plus) A                |                   |   |                         |       |
| (81-91) B                  |                   |   |                         | 8     |
| (69-80)                    | 2                 |   |                         |       |
| (55-68)                    | D                 |   | <mark>-58</mark>        |       |
| (39-54)                    | E                 |   |                         |       |
| (21-38)                    | F                 |   |                         |       |
| (1-20)                     | (                 | 3 |                         |       |
| Not energy efficient - hig | her running costs |   |                         |       |
| England & Wales            |                   |   | U Directiv<br>002/91/E0 |       |