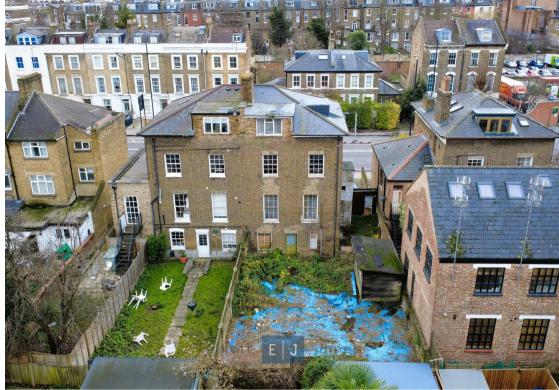

## **Tollington Road, London**

We are delighted to offer to the market this fantastic development opportunity in Islington. 30 Tollington Road gained planning for an "Erection of rear and side extensions to allow conversion of ground and lower ground floors into 1 x 3-bed and 1 x 2-bed dwelling with associated subdivision of rear garden." There will also be the conversion of the existing 1st and 2nd Floors into a 3 Bedroom duplex apartment. Planning Ref: P2023/3259/FUL

Flat 1 - 115M2 / 1,273 Sqft - 3 Bedroom Apartment (With Garden) Flat 2 - 78M2 / 839 Sqft - 2 Bedroom Apartment (With Garden) Flat 3 - 104M2 / 1,119 Sqft - 3 Bedroom Apartment

Alternatively the current property is set over four floors and totals 2,549 Sqft. It could be restored to a beautiful family home with no additional extensions required but does require extensive refurbishment works.

The property has a front garden & a wide driveway to the left offering a single parking space. The rear garden is approximately 49" x 33" in size.

The property is well-located close to Holloway Road (Piccadilly Line) and Finsbury Park (Victoria Line, Piccadilly Line & National Rail), both providing excellent links into the city. There are also multiple bus links into central London. An array of shops, cafes and local amenities are also within walking distance on the buzzing Holloway Road. The vast green open spaces of Hampstead Heath and Finsbury Park and a selection of excellent schools are also easily accessible.