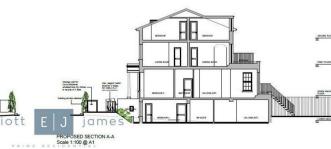

## **EXISTING PLANS**

TOTAL: 2549 SQ FT, 237 m<sup>2</sup> SIZE AND DIMENSIONS ARE APPROXIMATE, ACTUAL MAY VARY

OPOSED REAR ELEVATION ale 1:100 @ A1

PROPOSED FRONT ELEVATION Scale 1:100 @ A1