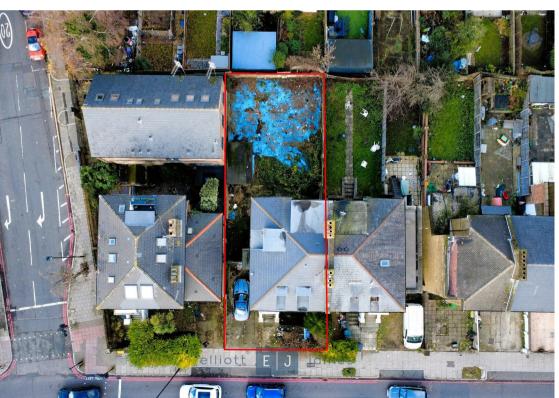

The property has a front garden & a wide driveway to the left offering a single parking space. The rear garden is approximately 49" x 33" in size.

The property is well-located close to Holloway Road (Piccadilly Line) and Finsbury Park (Victoria Line, Piccadilly Line & National Rail), both providing excellent links into the city. There are also multiple bus links into central London. An array of shops, cafes and local amenities are also within walking distance on the buzzing Holloway Road. The vast green open spaces of Hampstead Heath and Finsbury Park and a selection of excellent schools are also easily accessible.