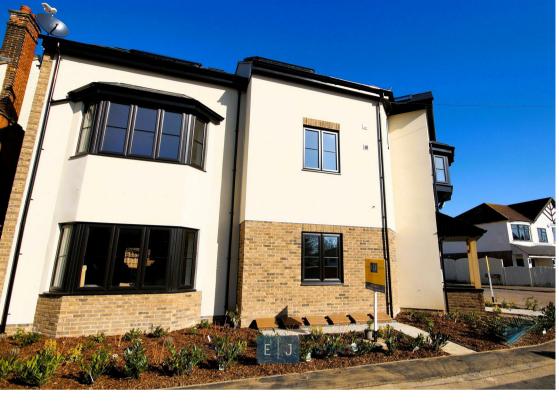

## Algers Road, Loughton

Price from £445.000 - £595.000

Nestled on Algers Road in the heart of Loughton, this newly built block of apartments offers one bedroom and two bedroom duplex apartments. Perfectly balancing modern style with everyday convenience. There are a total of six apartments available varying from one to two bedrooms. The properties sizes range from 550 square feet to 1,040 square feet depending on the apartment of interest.

The two bedroom apartments are designed with high-end finishes and contemporary elegance, the open-plan kitchen, dining, and living area is both functional and stylish. The engineered wood flooring enhances the space, while the bespoke contemporary kitchen boasts quartz matt finish stone work surfaces for a sophisticated touch. High-quality, fully integrated Bosch and Indesit appliances, including an oven, hob, fridge/freezer, and dishwasher, provide seamless convenience for modern living.

The one bedroom apartments offer open-plan kitchen, dining, and living area, designed for both practicality and elegance. The engineered wood flooring adds warmth and sophistication, while the bespoke kitchen features quartz matt finish stone work surfaces for a refined touch. Fully integrated Bosch and Indesit appliances, including an oven, hob, fridge/freezer, and dishwasher, ensure effortless modern living.