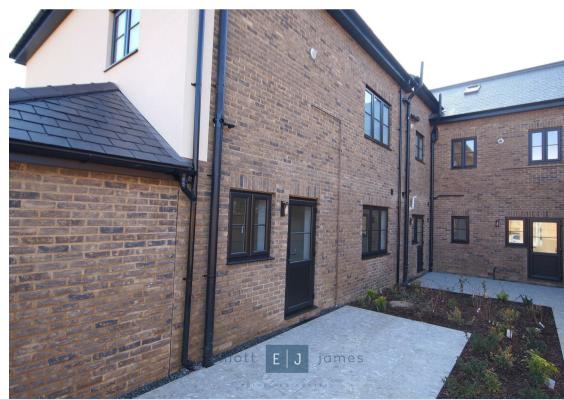

## Algers Road, Loughton

Price from £445.000 - £595.000

Nestled on Algers Road in the heart of Loughton, this newly built block of apartments offers one bedroom and two bedroom duplex apartments. Perfectly balancing modern style with everyday convenience. There are a total of six apartments available varying from one to two bedrooms. The properties sizes range from 550 square feet to 1,040 square feet depending on the apartment of interest.

Additional highlights include double-glazed windows for enhanced insulation, and ample built-in storage, ensuring both comfort and practicality.

Ideally located just moments from Loughton Station, residents will enjoy easy access to local shops, cafés, restaurants, and green spaces, as well as excellent transport links to London and beyond.