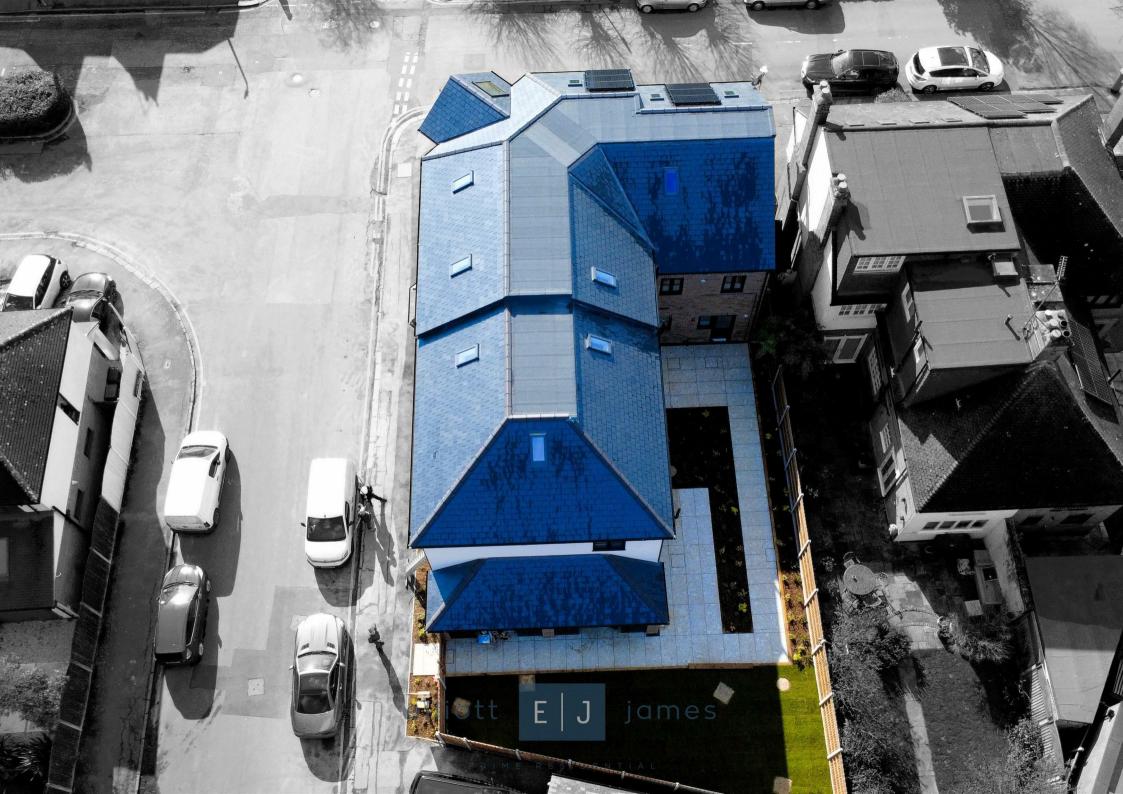

## Algers Road, Loughton

Price from £445.000 - £595.000

Nestled on Algers Road in the heart of Loughton, this newly built block of apartments offers one bedroom and two bedroom duplex apartments. Perfectly balancing modern style with everyday convenience. There are a total of six apartments available varying from one to two bedrooms. The properties sizes range from 550 square feet to 1,040 square feet depending on the apartment of interest.