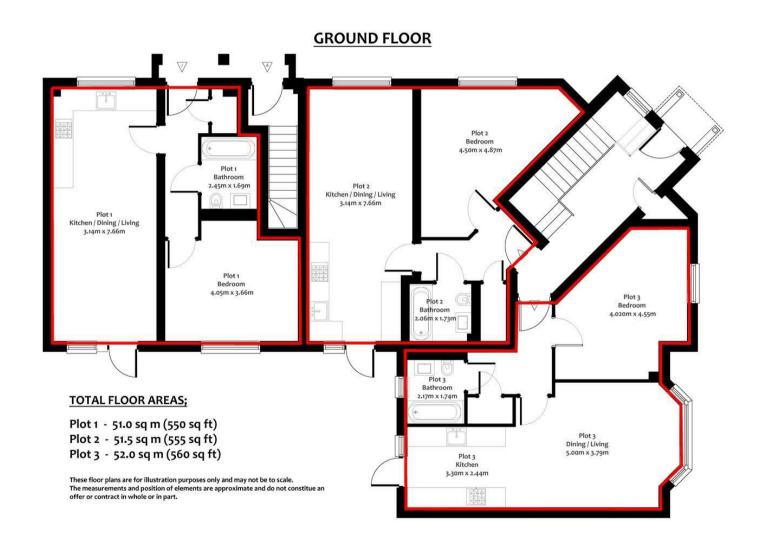

## **PLANS**

elliott E|J james

165 | High Road | Loughton | IG10 4LF Contact Us : 0208 0165 333 | contact@ejpr.co.uk Follow us on social media | Search 'ejpr165'

These particulars have been prepared with approximate measurements in good faith by Elliott James – Prime Residential with the assistance of the vendor. The intention is to provide a fair and accurate guide to the property. These details do not constitute or form any part of an offer or contract. All interested parties must verify for themselves the accuracy of the information provided. The structural condition of the property or the condition of the heating, plumbing or electrical installations or any appliances have not been checked or tested and suitable investigations by interested parties should be conducted prior to purchase.