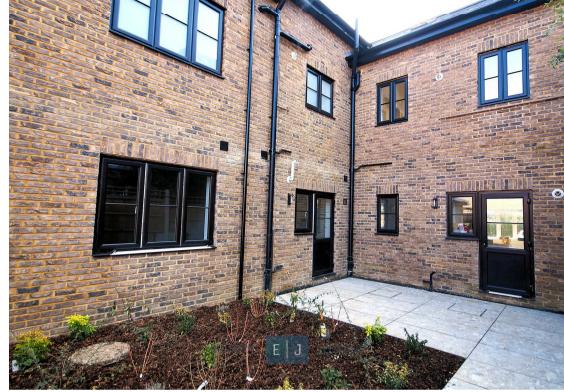

## Algers Road, Loughton

Price from £445.000 - £595.000

Nestled on Algers Road in the heart of Loughton, this newly built block of apartments offers one bedroom and two bedroom duplex apartments. Perfectly balancing modern style with everyday convenience. There are a total of six apartments available varying from one to two bedrooms. The properties sizes range from 550 square feet to 1,040 square feet depending on the apartment of interest.

The two bedroom apartments are designed with high-end finishes and contemporary elegance, the open-plan kitchen, dining, and living area is both functional and stylish. The engineered wood flooring enhances the space, while the bespoke contemporary kitchen boasts quartz matt finish stone work surfaces for a sophisticated touch. High-quality, fully integrated Bosch and Indesit appliances, including an oven, hob, fridge/freezer, and dishwasher, provide seamless convenience for modern living.

The one bedroom apartments offer open-plan kitchen, dining, and living area, designed for both practicality and elegance. The engineered wood flooring adds warmth and sophistication, while the bespoke kitchen features quartz matt finish stone work surfaces for a refined touch. Fully integrated Bosch and Indesit appliances, including an oven, hob, fridge/freezer, and dishwasher, ensure effortless modern living.