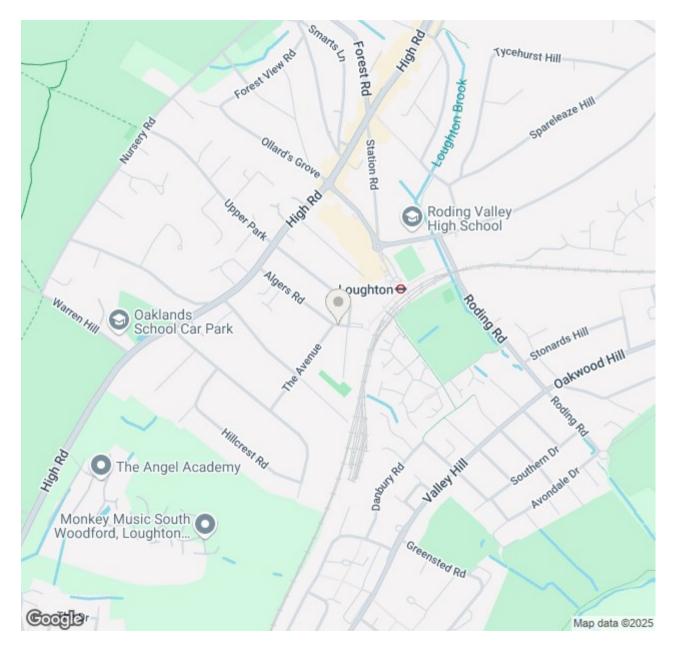

Location is key, and this apartment does not disappoint. Situated close to Epping Forest, Loughton station, commuting to London and beyond is effortless, making it an excellent choice for professionals. Additionally, a variety of local amenities are just a stone's throw away, offering everything from shops to cafes, ensuring that you have all you need within easy reach.

## MAP & EPC

|                                           |             | Current | Potenti |
|-------------------------------------------|-------------|---------|---------|
| Very environmentally friendly - lower CO. | 2 emissions |         |         |
| (92 plus) 🔼                               |             |         |         |
| (81-91)                                   |             |         |         |
| (69-80) C                                 |             |         |         |
| (55-68)                                   |             |         |         |
| (39-54)                                   |             |         |         |
| (21-38)                                   | F           |         |         |
| (1-20)                                    | G           |         |         |
| Not environmentally friendly - higher CO  | 2 emissions |         |         |