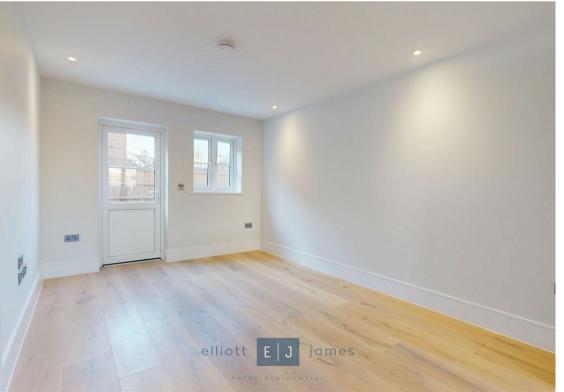

At the heart of the apartment is the open-plan kitchen, dining, and living area, designed for both practicality and elegance. The engineered wood flooring adds warmth and sophistication, while the bespoke kitchen features quartz matt finish stone work surfaces for a refined touch. Fully integrated Bosch and Indesit appliances, including an oven, hob, fridge/freezer, and dishwasher, ensure effortless modern living.

This home also benefits from radiators, double-glazed windows for superior insulation, and ample built-in storage, making it both energy-efficient and highly functional. Floor coverings; carpets, engineered hardwood flooring and tiling is included throughout.