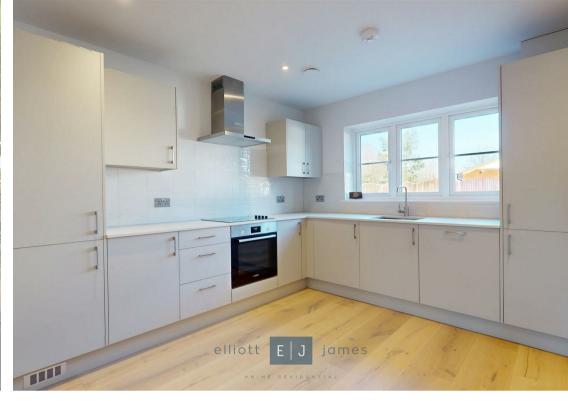

At the heart of the apartment is the open-plan kitchen, dining, and living area, designed for both practicality and elegance. The engineered wood flooring adds warmth and sophistication, while the bespoke kitchen features quartz matt finish stone work surfaces for a refined touch. Fully integrated Bosch and Indesit appliances, including an oven, hob, fridge/freezer, and dishwasher, ensure effortless modern living.