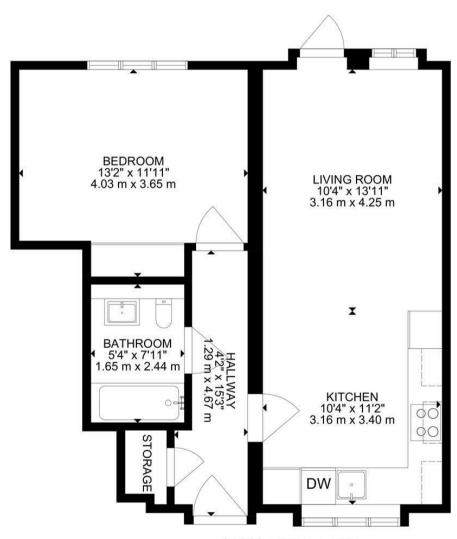

## **PLANS**

GROSS INTERNAL AREA
TOTAL: 548 SQ FT, 51 m²
SIZE AND DIMENSIONS ARE APPROXIMATE, ACTUAL MAY VARY