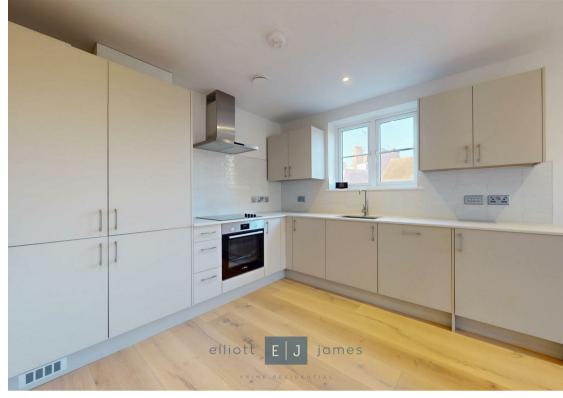

Designed with high-end finishes and contemporary elegance, the open-plan kitchen, dining, and living area is both functional and stylish. The engineered wood flooring enhances the space, while the bespoke contemporary kitchen boasts quartz matt finish stone work surfaces for a sophisticated touch. High-quality, fully integrated Bosch and Indesit appliances, including an oven, hob, fridge/freezer, and dishwasher, provide seamless convenience for modern living.