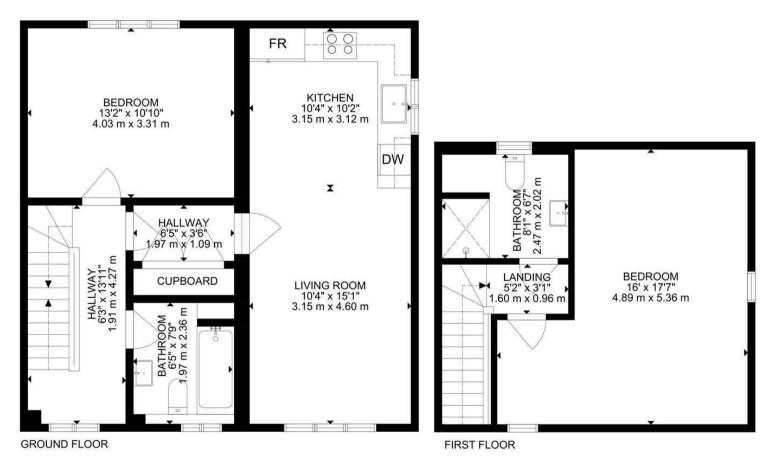

## **PLANS**

GROSS INTERNAL AREA
GROUND FLOOR: 624 SQ FT, 58 m², FIRST FLOOR: 344 SQ FT, 32 m²
TOTAL: 968 SQ FT, 90 m²
SIZE AND DIMENSIONS ARE APPROXIMATE, ACTUAL MAY VARY