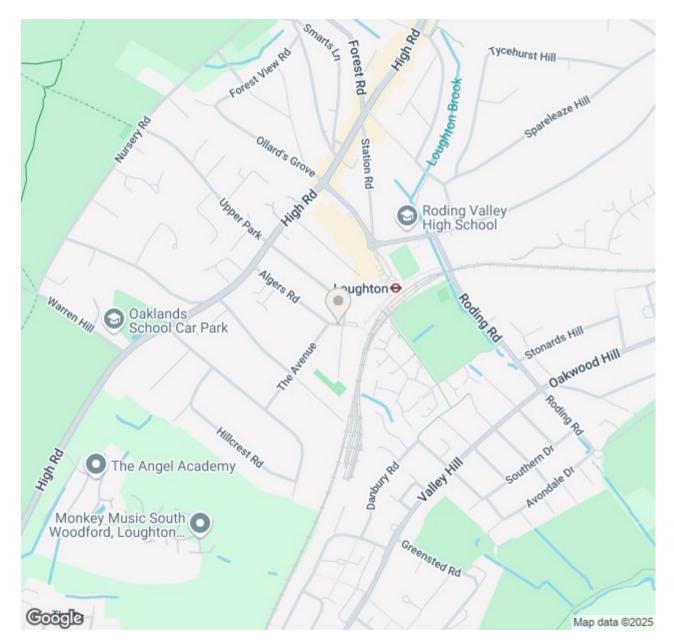

## MAP & EPC

|               |                |            |          |          | Current | Potent |
|---------------|----------------|------------|----------|----------|---------|--------|
| Very environm | entally friend | lly - lowe | r CO2 er | nissions |         |        |
| (92 plus) 🔼   |                |            |          |          |         |        |
| (81-91)       | B              |            |          |          |         |        |
| (69-80)       | C              |            |          |          |         |        |
| (55-68)       |                | D          |          |          |         |        |
| (39-54)       |                | [          |          |          |         |        |
| (21-38)       |                |            | F        |          |         |        |
| (1-20)        |                |            |          | G        |         |        |
| Not environme | ntally friendl | y - highei | CO2 en   | nissions |         |        |