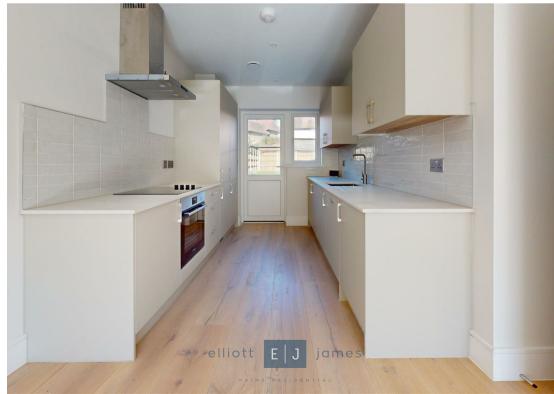

At the heart of the apartment is the open-plan kitchen, dining, and living area, designed for both practicality and elegance. The engineered wood flooring adds warmth and sophistication, while the bespoke kitchen features quartz matt finish stone work surfaces for a refined touch. Fully integrated Bosch and Indesit appliances, including an oven, hob, fridge/freezer, and dishwasher, ensure effortless modern living.