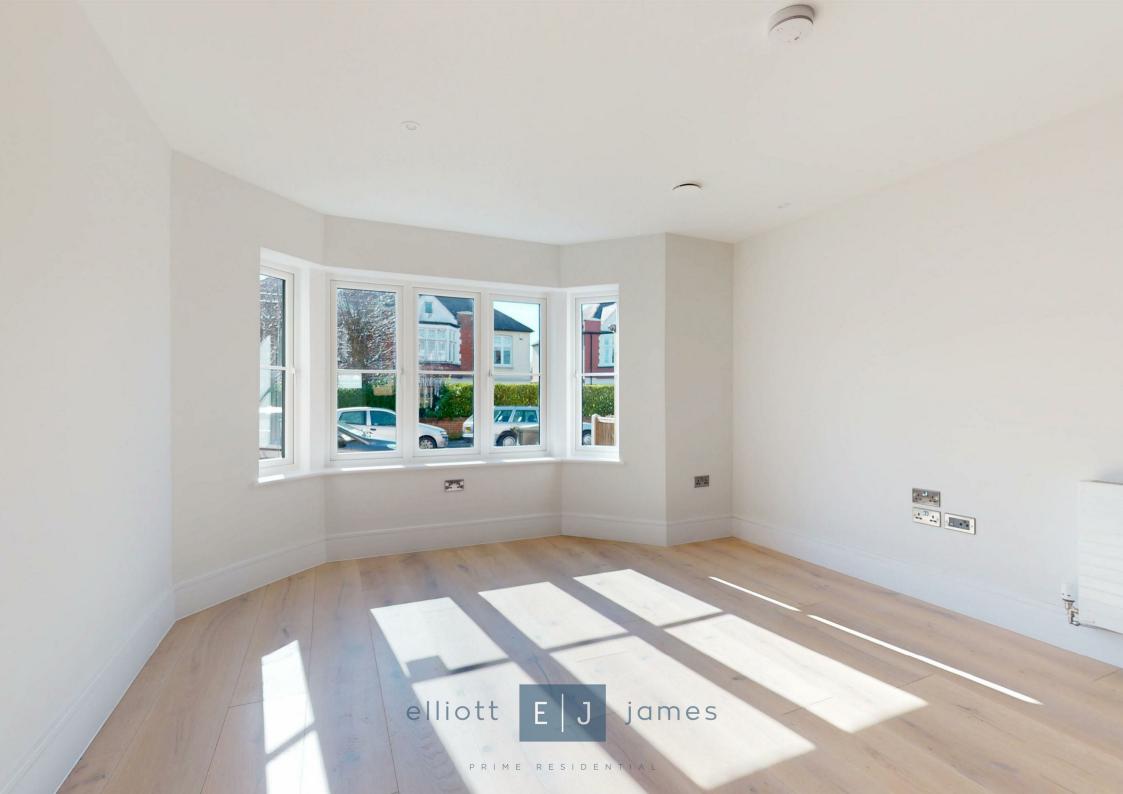

At the heart of the apartment is the open-plan kitchen, dining, and living area, designed for both practicality and elegance. The engineered wood flooring adds warmth and sophistication, while the bespoke kitchen features quartz matt finish stone work surfaces for a refined touch. Fully integrated Bosch and Indesit appliances, including an oven, hob, fridge/freezer, and dishwasher, ensure effortless modern living.

This home also benefits from radiators, double-glazed windows for superior insulation, and ample built-in storage, making it both energy-efficient and highly functional. The generously sized bedroom serves as a peaceful retreat, with plenty of room for relaxation. A sleek, modern bathroom with high-quality fittings enhances the sense of luxury, ensuring a comfortable living experience.