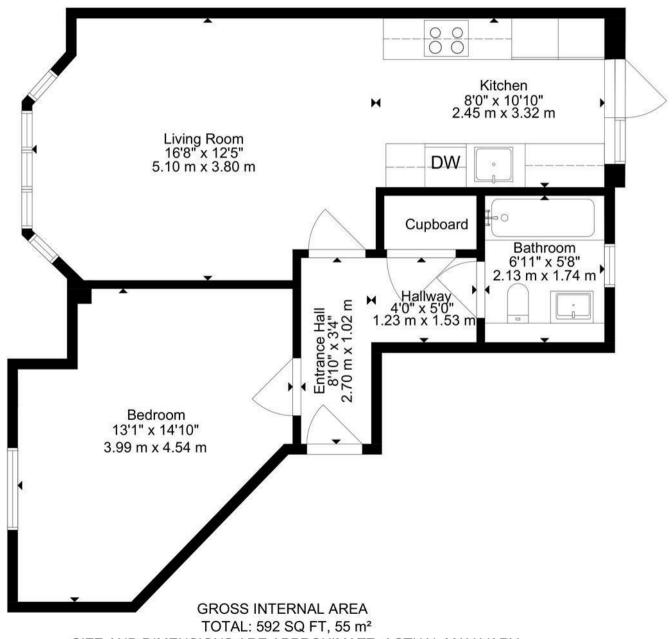

## Freya Lodge, Loughton

Plot 3 - Situated on Algers Road in Loughton, this brand new, spacious one-bedroom apartment offers a perfect blend of modern living and convenience. Spanning an impressive 592 square feet, this property is designed to provide a bright and airy atmosphere, making it an ideal retreat for those seeking comfort and convenience.

Sqft Type Style 592.00 sq ft Apartment New Home Bedrooms Receptions Bathrooms K Local Authority Tax Band Tenure **Epping Forest** Leasehold W

## **PLANS**

SIZE AND DIMENSIONS ARE APPROXIMATE, ACTUAL MAY VARY