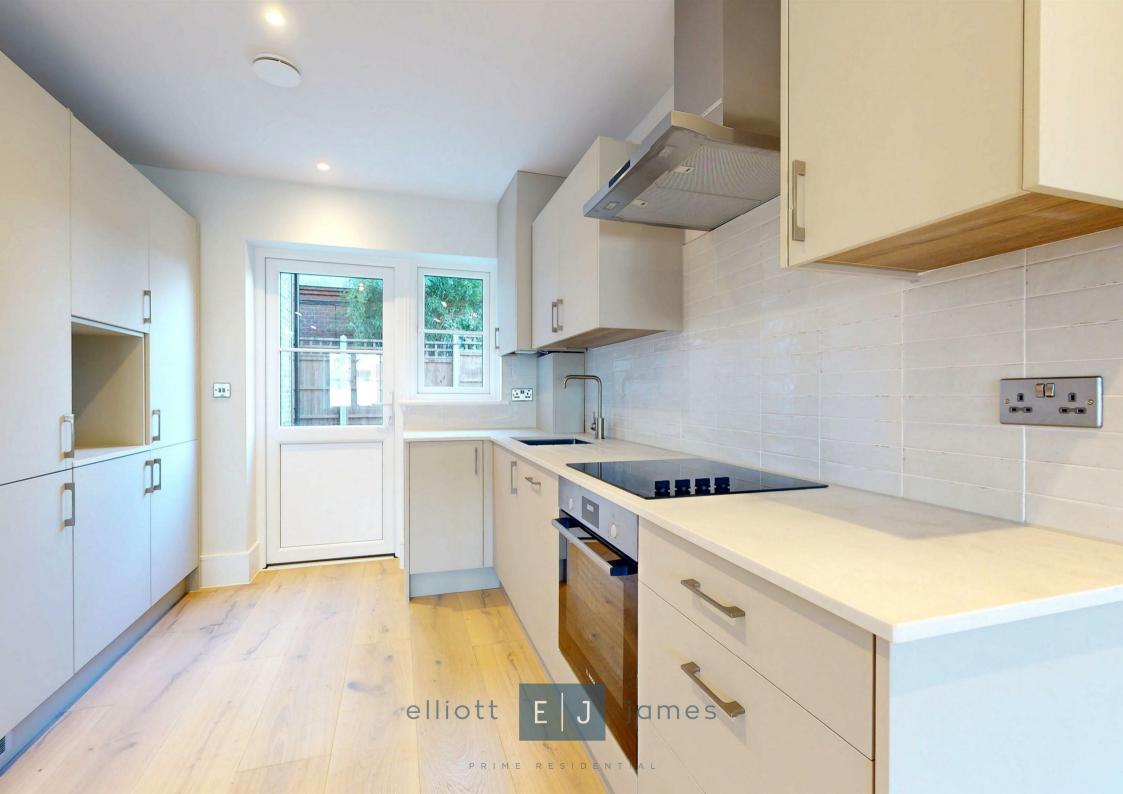

At the heart of the apartment is the open-plan kitchen, dining, and living area, designed for both practicality and elegance. The engineered wood flooring adds warmth and sophistication, while the bespoke kitchen features quartz matt finish stone work surfaces for a refined touch. Fully integrated Bosch and Indesit appliances, including an oven, hob, fridge/freezer, and dishwasher, ensure effortless modern living.

This home also benefits from radiators, double-glazed windows for superior insulation, and ample built-in storage, making it both energy-efficient and highly functional. The generously sized bedroom serves as a peaceful retreat, with plenty of room for relaxation. A sleek, modern bathroom with high-quality fittings enhances the sense of luxury, ensuring a comfortable living experience.