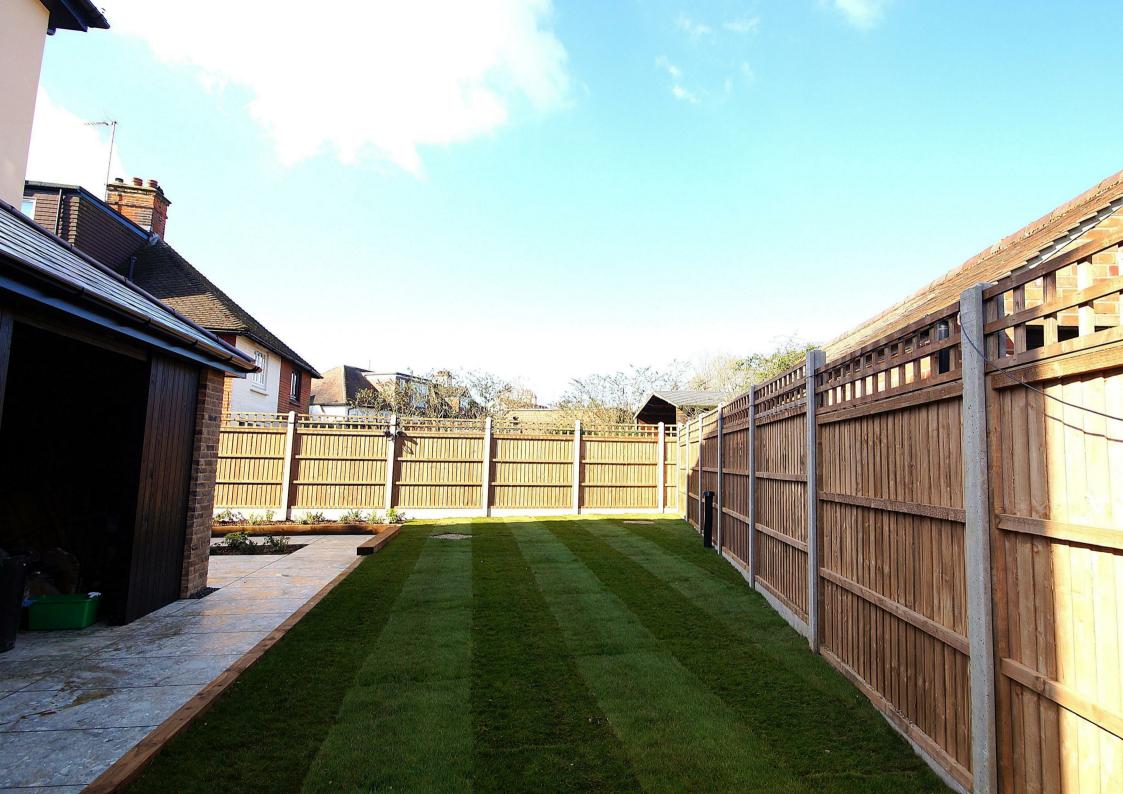

### Freya Lodge, Loughton

Plot 2 - Situated on Algers Road in Loughton, this brand new, spacious one-bedroom apartment offers a perfect blend of modern living and convenience. Spanning an impressive 548 square feet, this property is designed to provide a bright and airy atmosphere, making it an ideal retreat for those seeking comfort and convenience.

This exceptional apartment is perfect for individuals or couples looking for a stylish and convenient living space in a desirable area. Do not miss the opportunity to make this stunning property your new home.