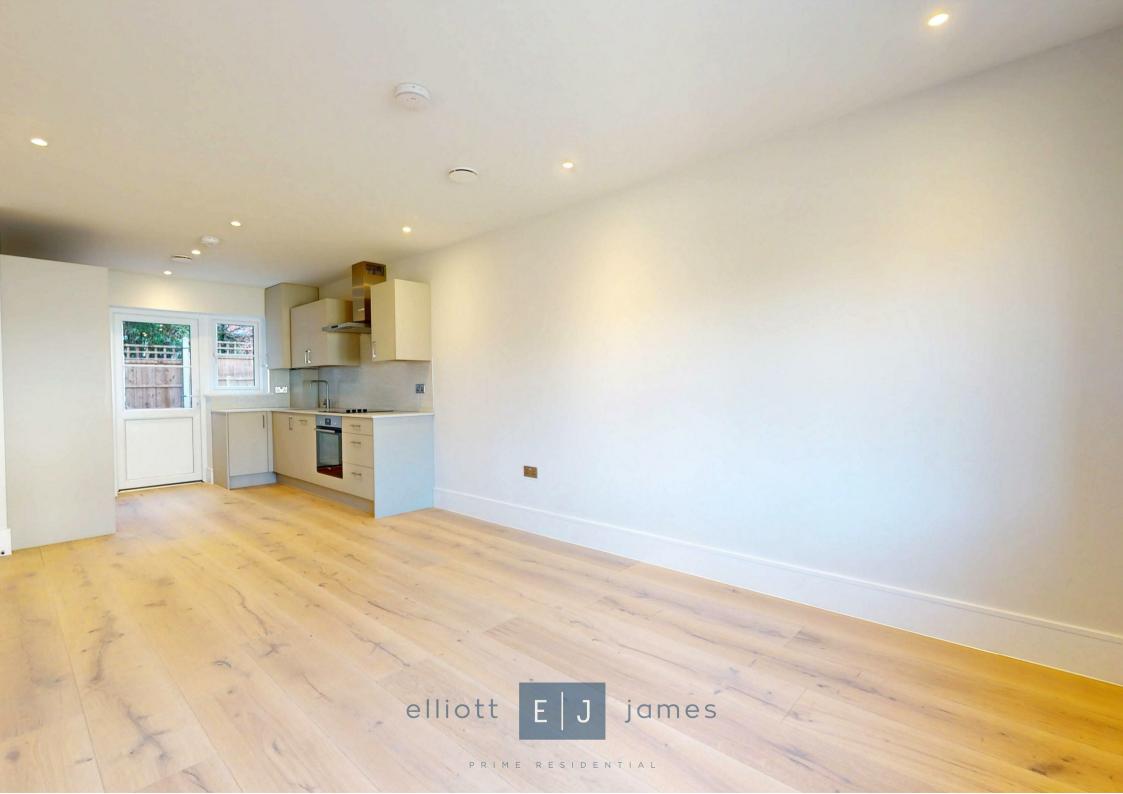

At the heart of the apartment is the open-plan kitchen, dining, and living area, designed for both practicality and elegance. The engineered wood flooring adds warmth and sophistication, while the bespoke kitchen features quartz matt finish stone work surfaces for a refined touch. Fully integrated Bosch and Indesit appliances, including an oven, hob, fridge/freezer, and dishwasher, ensure effortless modern living.