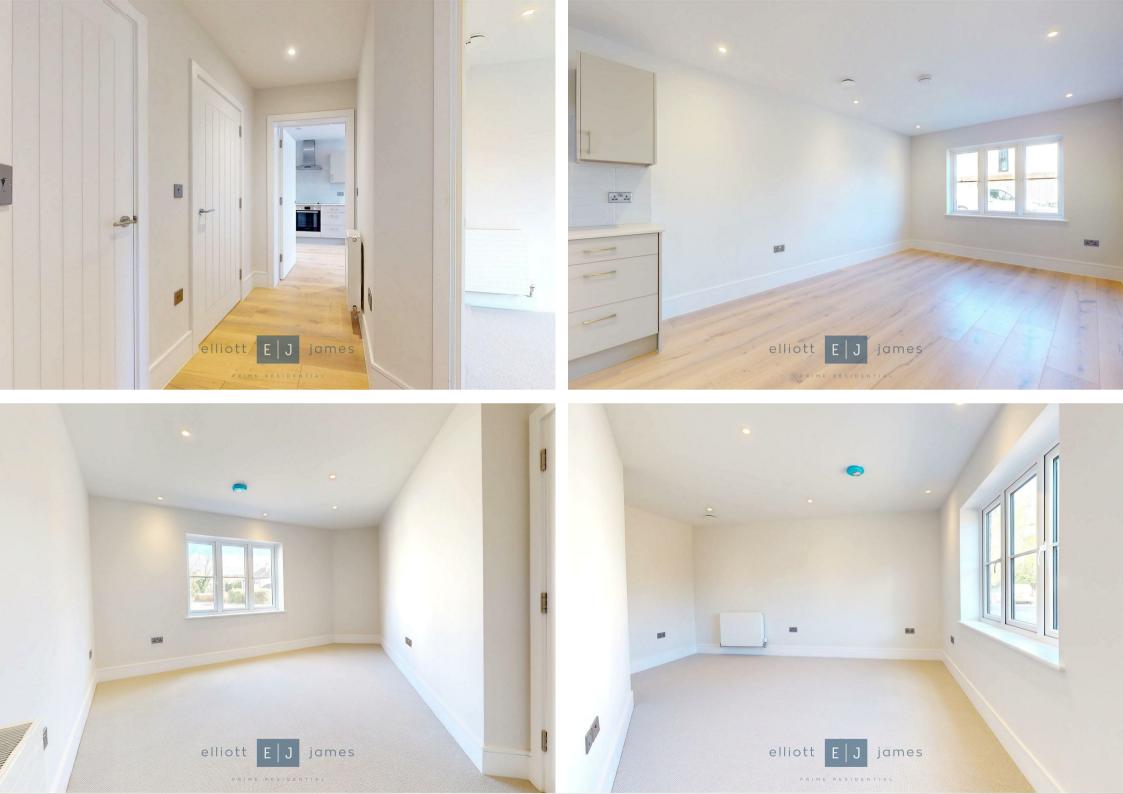

At the heart of the apartment is the open-plan kitchen, dining, and living area, designed for both practicality and elegance. The engineered wood flooring adds warmth and sophistication, while the bespoke kitchen features quartz matt finish stone work surfaces for a refined touch. Fully integrated Bosch and Indesit appliances, including an oven, hob, fridge/freezer, and dishwasher, ensure effortless modern living.

This home also benefits from radiators, double-glazed windows for superior insulation, and ample built-in storage, making it both energy-efficient and highly functional. The generously sized bedroom serves as a peaceful retreat, with plenty of room for relaxation. A sleek, modern bathroom with high-quality fittings enhances the sense of luxury, ensuring a comfortable living experience.