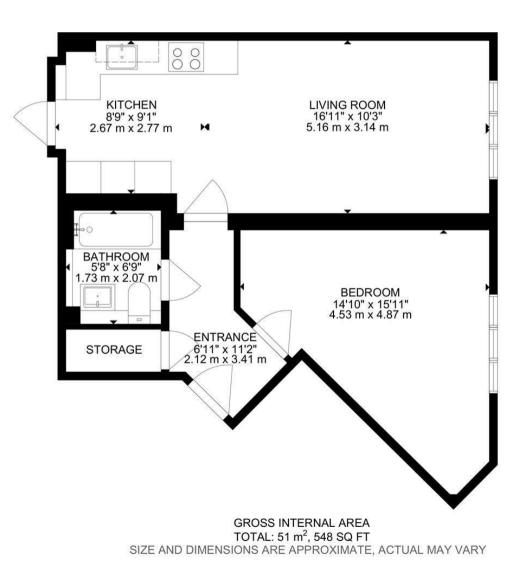

### Freya Lodge, Loughton

Plot 2 - Situated on Algers Road in Loughton, this brand new, spacious one-bedroom apartment offers a perfect blend of modern living and convenience. Spanning an impressive 548 square feet, this property is designed to provide a bright and airy atmosphere, making it an ideal retreat for those seeking comfort and convenience.

At the heart of the apartment is the open-plan kitchen, dining, and living area, designed for both practicality and elegance. The engineered wood flooring adds warmth and sophistication, while the bespoke kitchen features quartz matt finish stone work surfaces for a refined touch. Fully integrated Bosch and Indesit appliances, including an oven, hob, fridge/freezer, and dishwasher, ensure effortless modern living.

This home also benefits from radiators, double-glazed windows for superior insulation, and ample built-in storage, making it both energy-efficient and highly functional. The generously sized bedroom serves as a peaceful retreat, with plenty of room for relaxation. A sleek, modern bathroom with high-quality fittings enhances the sense of luxury, ensuring a comfortable living experience.

## PLANS

165 | High Road | Loughton | IG10 4LF Contact Us : 0208 0165 333 | contact@ejpr.co.uk Follow us on social media | Search 'ejpr165'

These particulars have been prepared with approximate measurements in good faith by Elliott James – Prime Residential with the assistance of the vendor. The intention is to provide a fair and accurate guide to the property. These details do not constitute or form any part of an offer or contract. All interested parties must verify for themselves the accuracy of the information provided. The structural condition of the property or the condition of the heating, plumbing or electrical installations or any appliances have not been checked or tested and suitable investigations by interested parties should be conducted prior to purchase.