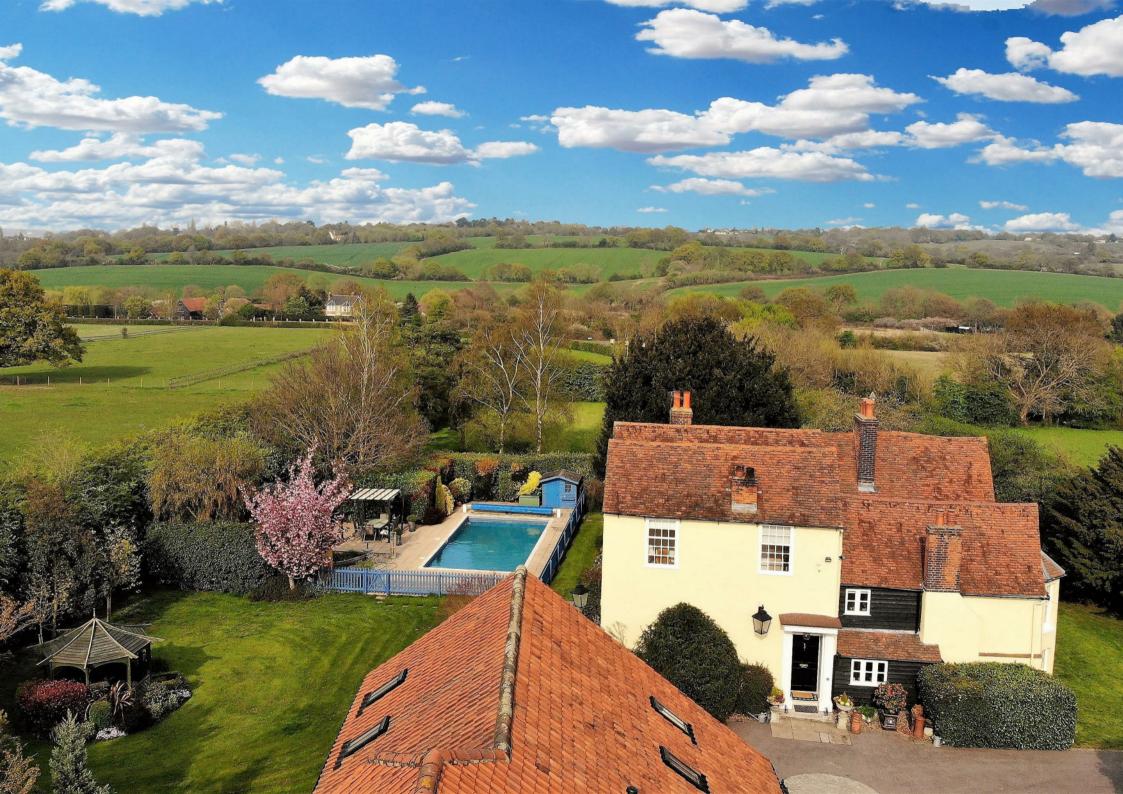

## Gravel Lane, Chigwell

Brownings Farmhouse is a Grade II listed property that is rich in period features and has been maintained to an exceptionally high standard by the current owners. The main residence accommodation is arranged over three floors with the ground floor comprising of elegant entrance hall, Georgian drawing room, dining room, family TV room leading into the kitchen/breakfast room, utility room, study, two cloakrooms and lower ground large cellar. The wide attractive staircase leads onto a bright landing with the first floor offering two double bedrooms with en-suites, two double bedrooms and family bathroom. Two further double bedrooms are located on the second floor with shower room. There is the additional benefit of a detached self contained annex with open plan kitchen/living room with two double bedrooms both with en -suites. Brownings Farmhouse sits within approximately 1.7 acres with the grounds comprising of a heated swimming pool, paved sun terrace, laid to lawn, wide variety of trees, planted borders and paddock. To the front of the property there are security gates, garage, double car port and large entrance driveway facilitating parking for numerous cars. Viewings are strictly by appointment only.