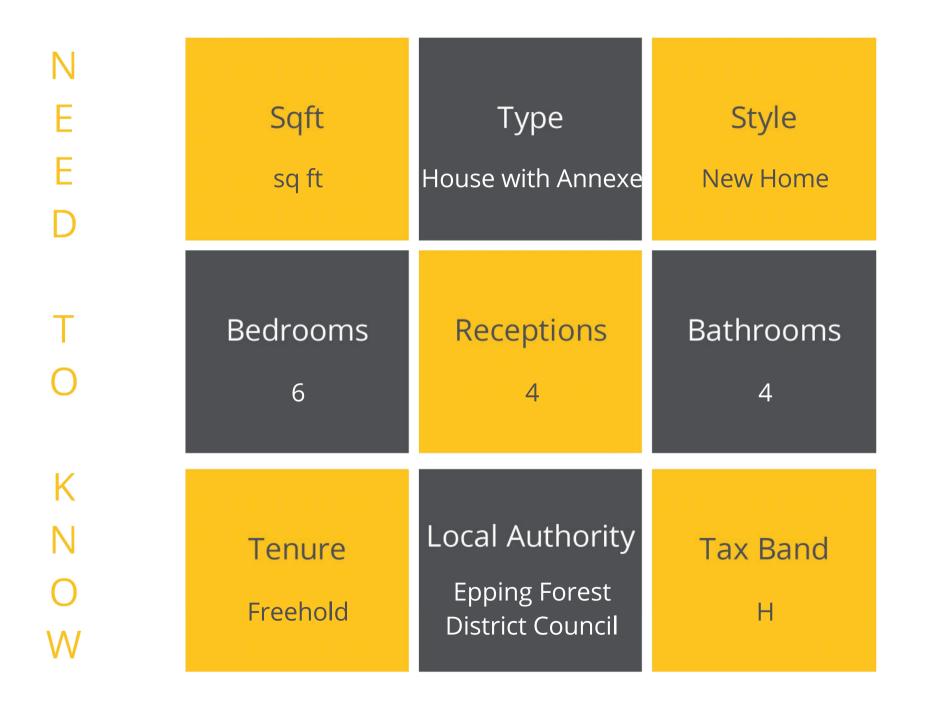

## Gravel Lane, Chigwell

Brownings Farmhouse is a Grade II listed property that is rich in period features and has been maintained to an exceptionally high standard by the current owners. The main residence accommodation is arranged over three floors with the ground floor comprising of elegant entrance hall, Georgian drawing room, dining room, family TV room leading into the kitchen/breakfast room, utility room, study, two cloakrooms and lower ground large cellar. The wide attractive staircase leads onto a bright landing with the first floor offering two double bedrooms with en-suites, two double bedrooms and family bathroom. Two further double bedrooms are located on the second floor with shower room. There is the additional benefit of a detached self contained annex with open plan kitchen/living room with two double bedrooms both with en -suites. Brownings Farmhouse sits within approximately 1.7 acres with the grounds comprising of a heated swimming pool, paved sun terrace, laid to lawn, wide variety of trees, planted borders and paddock. To the front of the property there are security gates, garage, double car port and large entrance driveway facilitating parking for numerous cars. Viewings are strictly by appointment only.