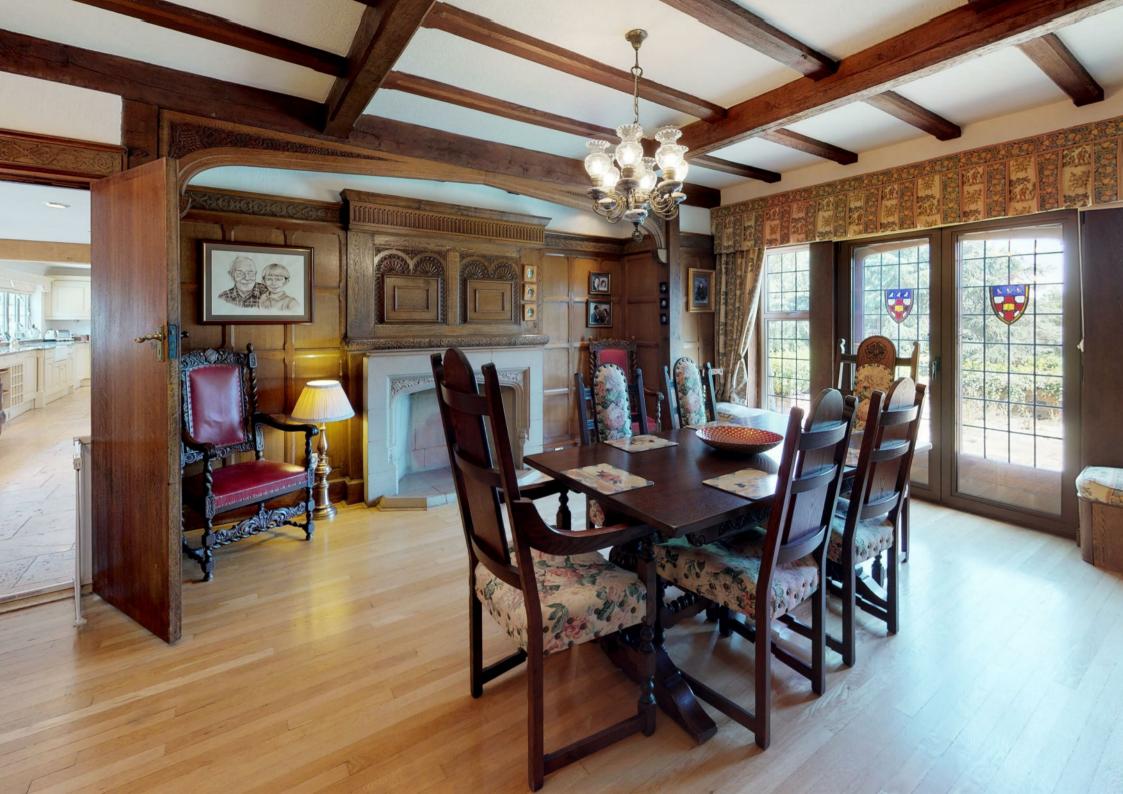

## Bury Road, London

Set within substantial beautiful grounds, Knoll House is large traditional family character residence backing West Essex Golf course. The internal accommodation is arranged over two floors with the ground floor comprising of entrance porch, grand entrance hall with central fireplace, spacious formal reception room and formal dining room both with French patio doors opening out on to the rear garden patio, family TV room, study, kitchen / breakfast room with central island and internal door to large double garage, downstairs cloakroom and second staircase leading to a double bedroom and Jack and Jill bathroom. From the grand entrance hall the attractive sweeping staircase leads to the naturally light landing allowing access to master bedroom suite with large en-suite bathroom, four further bedrooms and family bathroom.