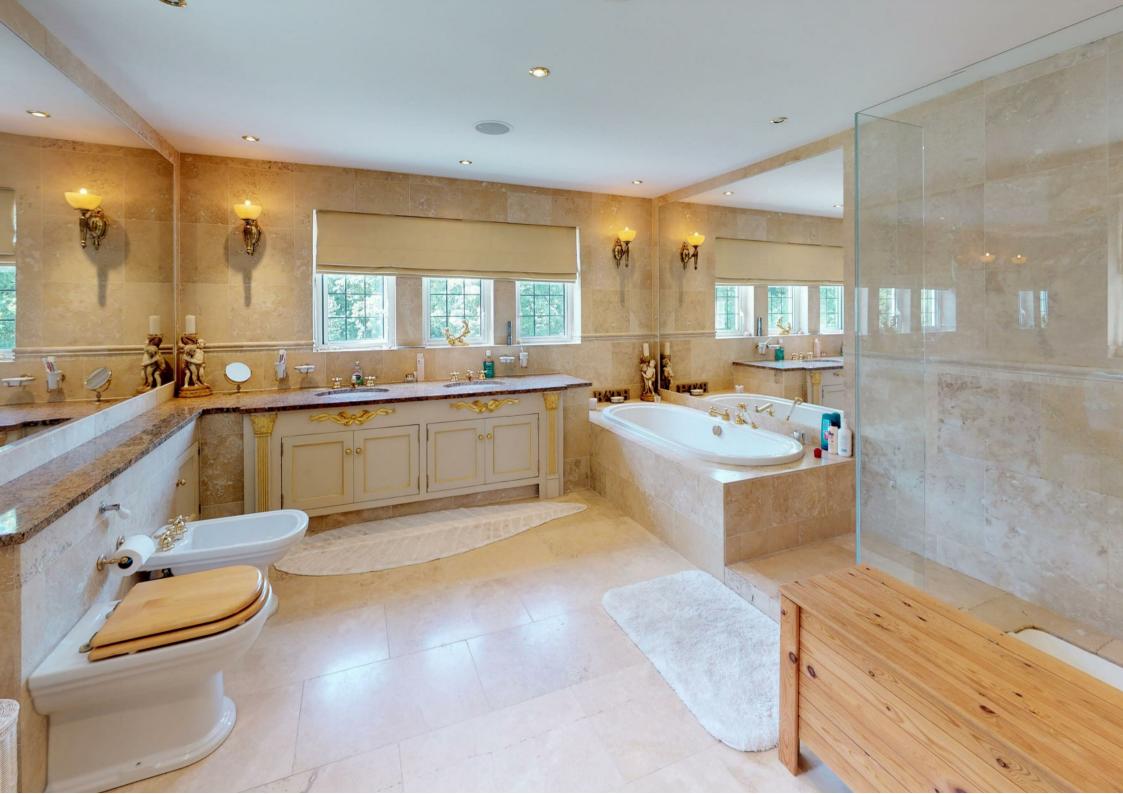

## Bury Road, London

Set within substantial beautiful grounds, Knoll House is large traditional family character residence backing West Essex Golf course. The internal accommodation is arranged over two floors with the ground floor comprising of entrance porch, grand entrance hall with central fireplace, spacious formal reception room and formal dining room both with French patio doors opening out on to the rear garden patio, family TV room, study, kitchen / breakfast room with central island and internal door to large double garage, downstairs cloakroom and second staircase leading to a double bedroom and Jack and Jill bathroom. From the grand entrance hall the attractive sweeping staircase leads to the naturally light landing allowing access to master bedroom suite with large en-suite bathroom, four further bedrooms and family bathroom.