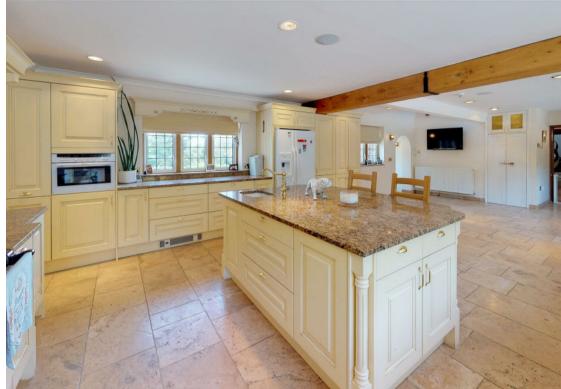

## Bury Road, London

Set within substantial beautiful grounds, Knoll House is large traditional family character residence backing West Essex Golf course. The internal accommodation is arranged over two floors with the ground floor comprising of entrance porch, grand entrance hall with central fireplace, spacious formal reception room and formal dining room both with French patio doors opening out on to the rear garden patio, family TV room, study, kitchen / breakfast room with central island and internal door to large double garage, downstairs cloakroom and second staircase leading to a double bedroom and Jack and Jill bathroom. From the grand entrance hall the attractive sweeping staircase leads to the naturally light landing allowing access to master bedroom suite with large en-suite bathroom, four further bedrooms and family bathroom.