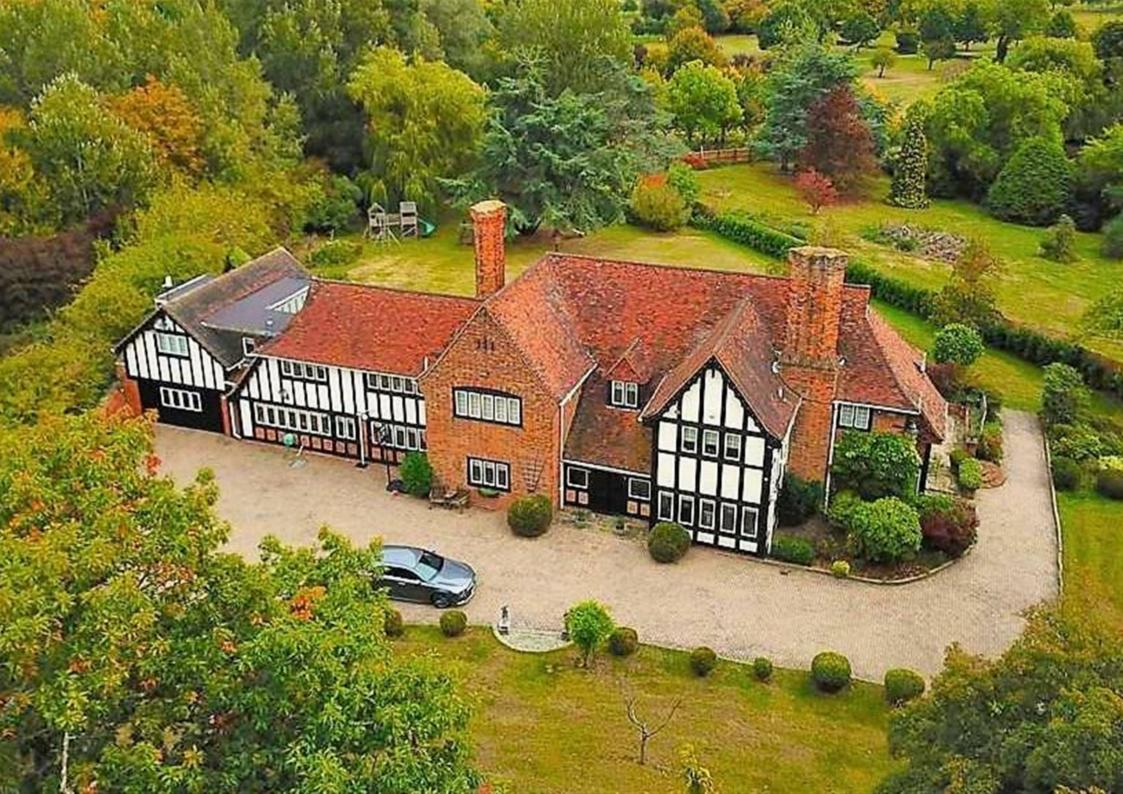

## Bury Road, London

Set within substantial beautiful grounds, Knoll House is large traditional family character residence backing West Essex Golf course. The internal accommodation is arranged over two floors with the ground floor comprising of entrance porch, grand entrance hall with central fireplace, spacious formal reception room and formal dining room both with French patio doors opening out on to the rear garden patio, family TV room, study, kitchen / breakfast room with central island and internal door to large double garage, downstairs cloakroom and second staircase leading to a double bedroom and Jack and Jill bathroom. From the grand entrance hall the attractive sweeping staircase leads to the naturally light landing allowing access to master bedroom suite with large en-suite bathroom, four further bedrooms and family bathroom.