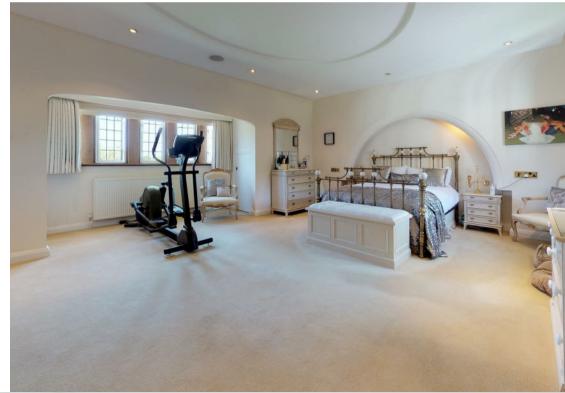

## Bury Road, London

Set within substantial beautiful grounds, Knoll House is large traditional family character residence backing West Essex Golf course. The internal accommodation is arranged over two floors with the ground floor comprising of entrance porch, grand entrance hall with central fireplace, spacious formal reception room and formal dining room both with French patio doors opening out on to the rear garden patio, family TV room, study, kitchen / breakfast room with central island and internal door to large double garage, downstairs cloakroom and second staircase leading to a double bedroom and Jack and Jill bathroom. From the grand entrance hall the attractive sweeping staircase leads to the naturally light landing allowing access to master bedroom suite with large en-suite bathroom, four further bedrooms and family bathroom.