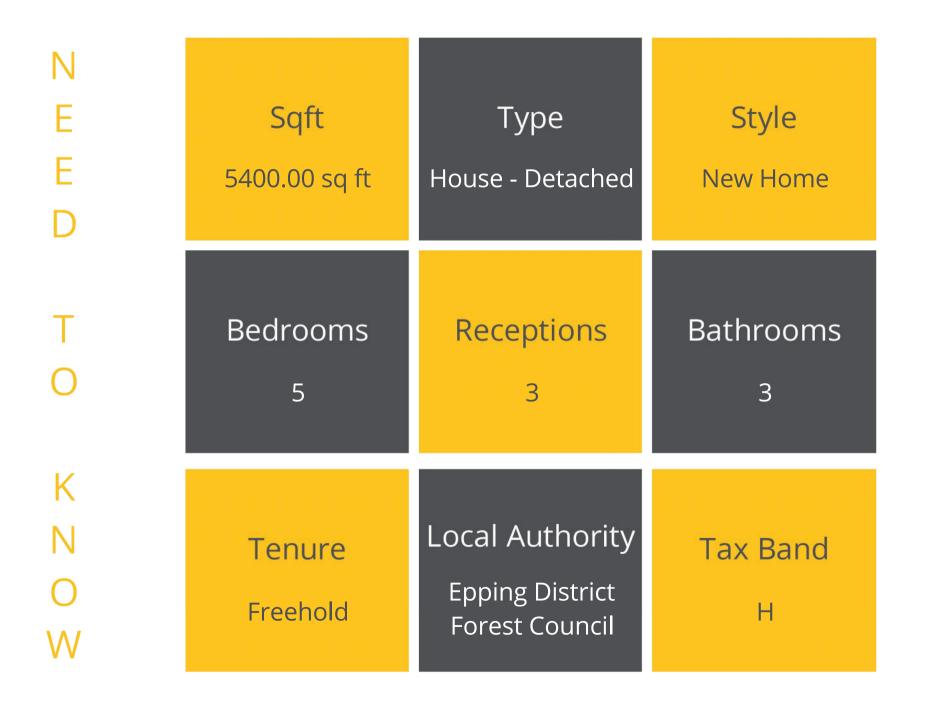

## Bury Road, London

Set within substantial beautiful grounds, Knoll House is large traditional family character residence backing West Essex Golf course. The internal accommodation is arranged over two floors with the ground floor comprising of entrance porch, grand entrance hall with central fireplace, spacious formal reception room and formal dining room both with French patio doors opening out on to the rear garden patio, family TV room, study, kitchen / breakfast room with central island and internal door to large double garage, downstairs cloakroom and second staircase leading to a double bedroom and Jack and Jill bathroom. From the grand entrance hall the attractive sweeping staircase leads to the naturally light landing allowing access to master bedroom suite with large en-suite bathroom, four further bedrooms and family bathroom.

Adjacent land planning permission has been granted for one large detached house of 8,654 sq ft (EPF/0560/18). Viewings strictly by appointment only.

With over 15 years of personal local experience in both independent and corporate agencies it has been my passion to bring seamless integration of the latest property technology to our new agency. Our unique Partnership sets us apart as market leaders.