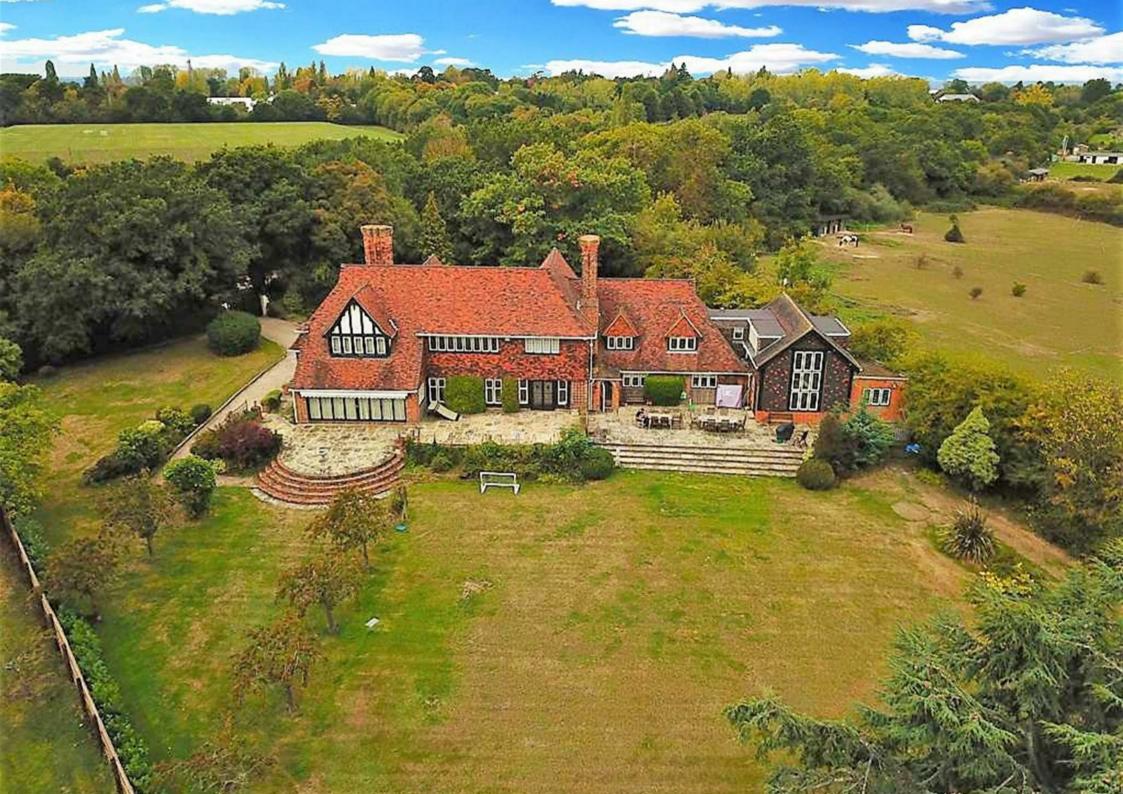

## Bury Road, London

Set within substantial beautiful grounds, Knoll House is large traditional family character residence backing West Essex Golf course. The internal accommodation is arranged over two floors with the ground floor comprising of entrance porch, grand entrance hall with central fireplace, spacious formal reception room and formal dining room both with French patio doors opening out on to the rear garden patio, family TV room, study, kitchen / breakfast room with central island and internal door to large double garage, downstairs cloakroom and second staircase leading to a double bedroom and Jack and Jill bathroom. From the grand entrance hall the attractive sweeping staircase leads to the naturally light landing allowing access to master bedroom suite with large en-suite bathroom, four further bedrooms and family bathroom.