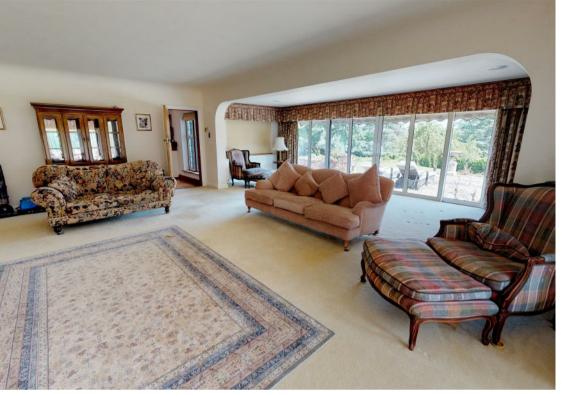

## Bury Road, London

Set within substantial beautiful grounds, Knoll House is large traditional family character residence backing West Essex Golf course. The internal accommodation is arranged over two floors with the ground floor comprising of entrance porch, grand entrance hall with central fireplace, spacious formal reception room and formal dining room both with French patio doors opening out on to the rear garden patio, family TV room, study, kitchen / breakfast room with central island and internal door to large double garage, downstairs cloakroom and second staircase leading to a double bedroom and Jack and Jill bathroom. From the grand entrance hall the attractive sweeping staircase leads to the naturally light landing allowing access to master bedroom suite with large en-suite bathroom, four further bedrooms and family bathroom.