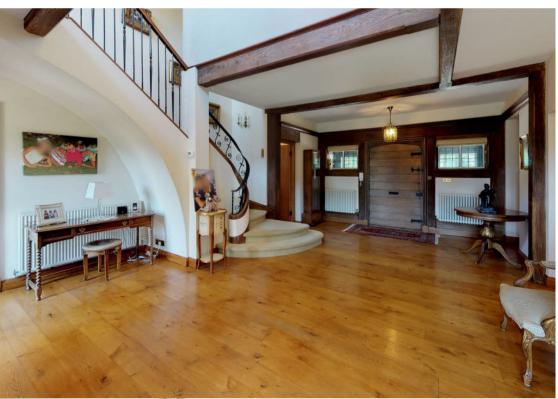

## Bury Road, London

Set within substantial beautiful grounds, Knoll House is large traditional family character residence backing West Essex Golf course. The internal accommodation is arranged over two floors with the ground floor comprising of entrance porch, grand entrance hall with central fireplace, spacious formal reception room and formal dining room both with French patio doors opening out on to the rear garden patio, family TV room, study, kitchen / breakfast room with central island and internal door to large double garage, downstairs cloakroom and second staircase leading to a double bedroom and Jack and Jill bathroom. From the grand entrance hall the attractive sweeping staircase leads to the naturally light landing allowing access to master bedroom suite with large en-suite bathroom, four further bedrooms and family bathroom.