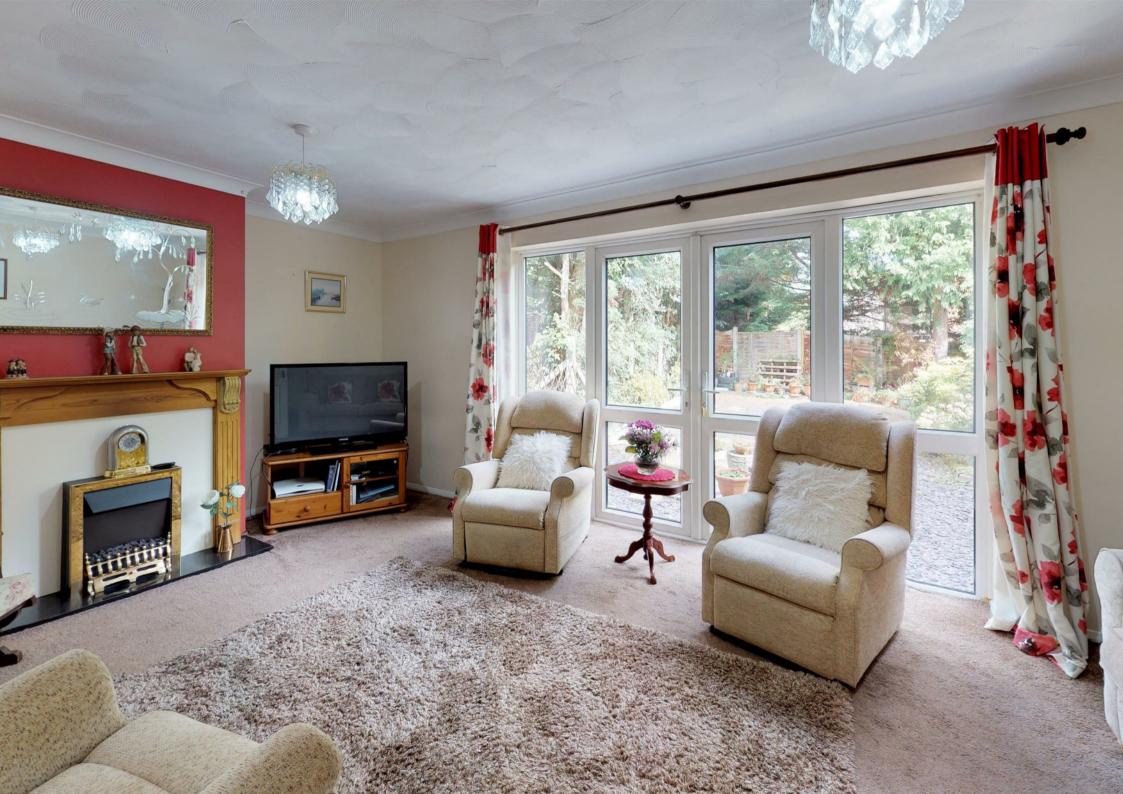

The accommodation is arranged over two floors with the ground floor comprising of entrance hall, living room with patio doors giving access to the garden, cloakroom, fitted kitchen, dining area with patio doors providing further access to garden and a second reception room which is currently being used for a library/study. The first floor offers master bedroom with en-suite, three further bedrooms and a family bathroom. This property has further potential to extend subject to the usual panning consents.