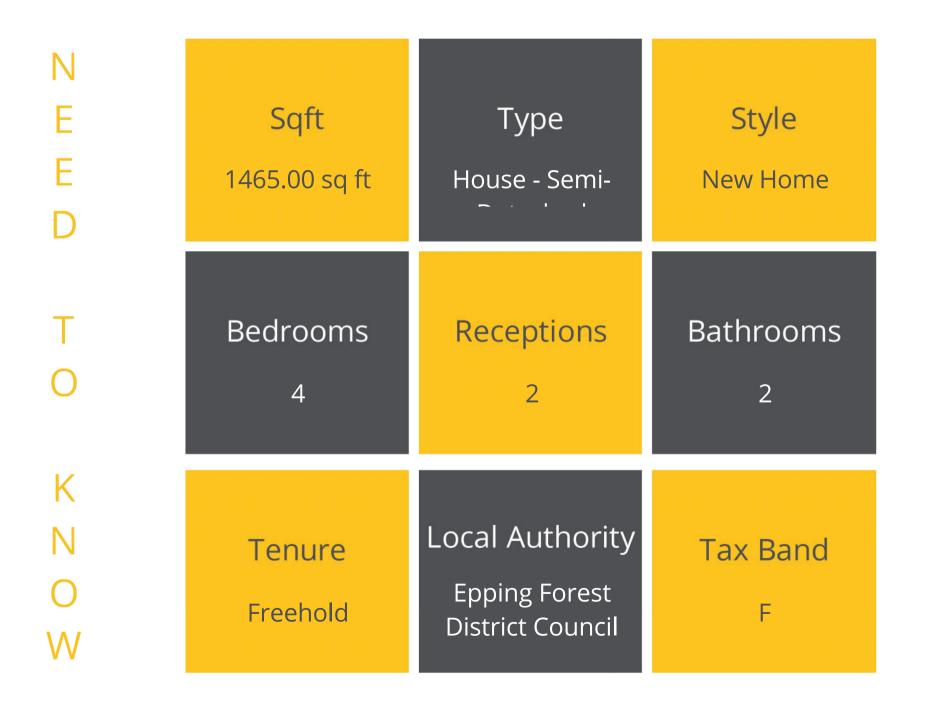

The accommodation is arranged over two floors with the ground floor comprising of entrance hall, living room with patio doors giving access to the garden, cloakroom, fitted kitchen, dining area with patio doors providing further access to garden and a second reception room which is currently being used for a library/study. The first floor offers master bedroom with en-suite, three further bedrooms and a family bathroom. This property has further potential to extend subject to the usual panning consents.