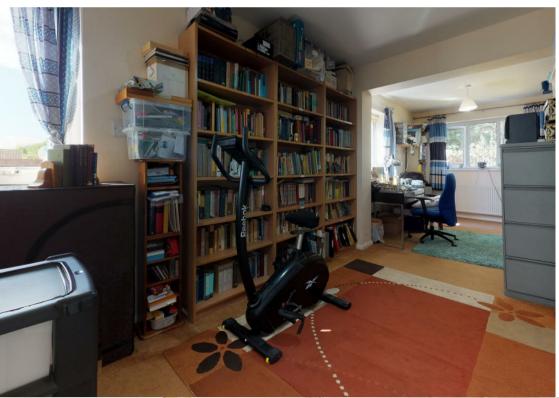

The accommodation is arranged over two floors with the ground floor comprising of entrance hall, living room with patio doors giving access to the garden, cloakroom, fitted kitchen, dining area with patio doors providing further access to garden and a second reception room which is currently being used for a library/study. The first floor offers master bedroom with en-suite, three further bedrooms and a family bathroom. This property has further potential to extend subject to the usual panning consents.