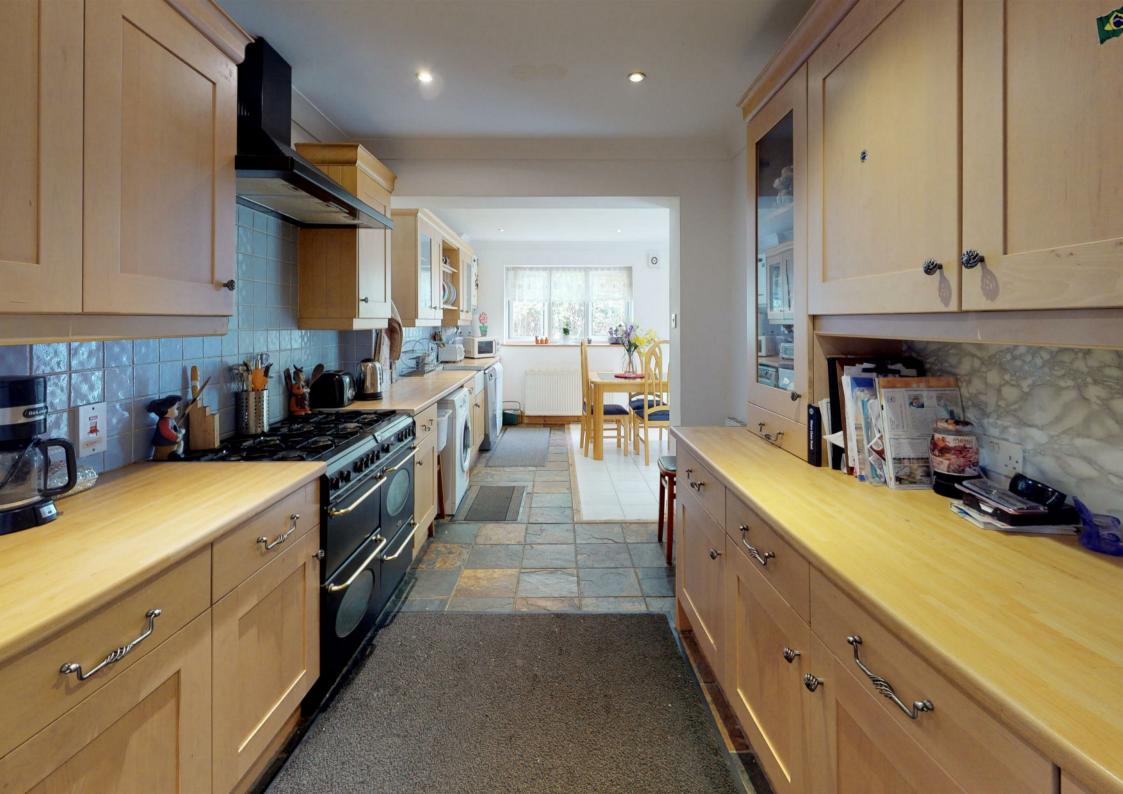

The accommodation is arranged over two floors with the ground floor comprising of entrance hall, living room with patio doors giving access to the garden, cloakroom, fitted kitchen, dining area with patio doors providing further access to garden and a second reception room which is currently being used for a library/study. The first floor offers master bedroom with en-suite, three further bedrooms and a family bathroom. This property has further potential to extend subject to the usual panning consents.