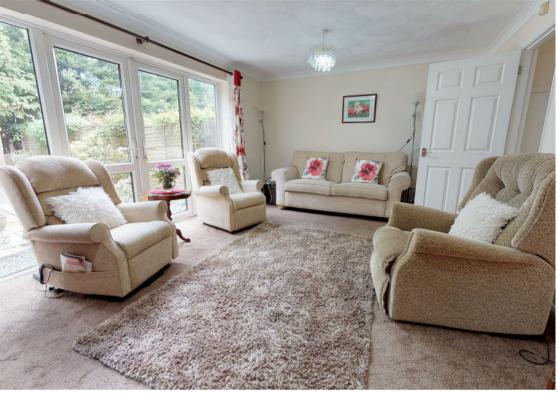

The accommodation is arranged over two floors with the ground floor comprising of entrance hall, living room with patio doors giving access to the garden, cloakroom, fitted kitchen, dining area with patio doors providing further access to garden and a second reception room which is currently being used for a library/study. The first floor offers master bedroom with en-suite, three further bedrooms and a family bathroom. This property has further potential to extend subject to the usual panning consents.