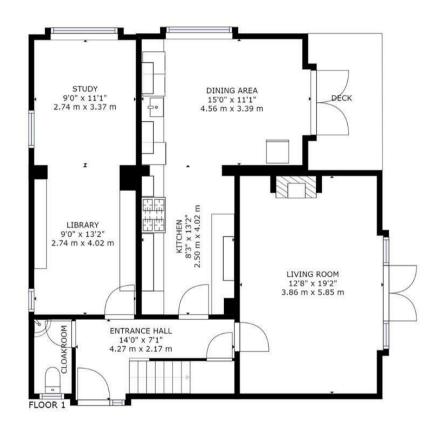

## **PLANS**

elliott E|J j

165 | High Road | Loughton | IG10 4LF Contact Us : 0208 0165 333 | contact@ejpr.co.uk Follow us on social media | Search 'ejpr165'

These particulars have been prepared with approximate measurements in good faith by Elliott James – Prime Residential with the assistance of the vendor. The intention is to provide a fair and accurate guide to the property. These details do not constitute or form any part of an offer or contract. All interested parties must verify for themselves the accuracy of the information provided. The structural condition of the property or the condition of the heating, plumbing or electrical installations or any appliances have not been checked or tested and suitable investigations by interested parties should be conducted prior to purchase.