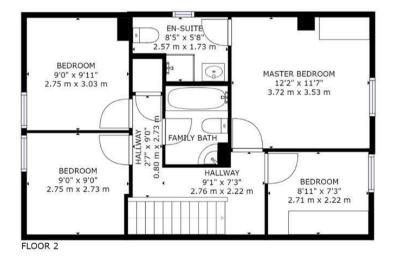

The accommodation is arranged over two floors with the ground floor comprising of entrance hall, living room with patio doors giving access to the garden, cloakroom, fitted kitchen, dining area with patio doors providing further access to garden and a second reception room which is currently being used for a library/study. The first floor offers master bedroom with en-suite, three further bedrooms and a family bathroom. This property has further potential to extend subject to the usual panning consents.

## **PLANS**

elliott E|J j

165 | High Road | Loughton | IG10 4LF Contact Us : 0208 0165 333 | contact@ejpr.co.uk Follow us on social media | Search 'ejpr165'

These particulars have been prepared with approximate measurements in good faith by Elliott James – Prime Residential with the assistance of the vendor. The intention is to provide a fair and accurate guide to the property. These details do not constitute or form any part of an offer or contract. All interested parties must verify for themselves the accuracy of the information provided. The structural condition of the property or the condition of the heating, plumbing or electrical installations or any appliances have not been checked or tested and suitable investigations by interested parties should be conducted prior to purchase.