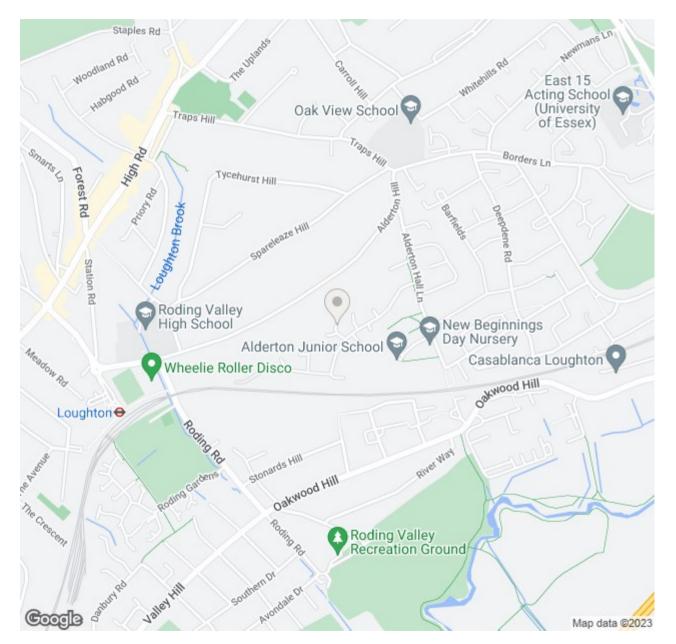

bathroom. This property has further potential to extend subject to the usual panning consents.

Externally to the front of the property there is off street parking and a double width garage. To the rear there is a wraparound garden mainly laid to lawn with planting to borders.



With over 15 years of personal local experience in both independent and corporate agencies it has been my passion to bring seamless integration of the latest property technology to our new agency. Our unique Partnership sets us apart as market leaders.





An unrestricted fully immersive walkthrough is available in our E|J Business Lounge by arrangement. Restricted walkthrough access is available on our website through your smartphone or desktop.

contact@ejpr.co.uk

0208 0165 333

















## MAP & EPC









## **PLANS**







elliott E|J j

165 | High Road | Loughton | IG10 4LF Contact Us : 0208 0165 333 | contact@ejpr.co.uk Follow us on social media | Search 'ejpr165'



These particulars have been prepared with approximate measurements in good faith by Elliott James – Prime Residential with the assistance of the vendor. The intention is to provide a fair and accurate guide to the property. These details do not constitute or form any part of an offer or contract. All interested parties must verify for themselves the accuracy of the information provided. The structural condition of the property or the condition of the heating, plumbing or electrical installations or any appliances have not been checked or tested and suitable investigations by interested parties should be conducted pr