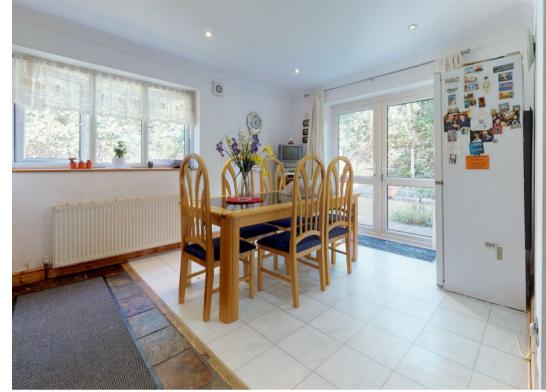

The accommodation is arranged over two floors with the ground floor comprising of entrance hall, living room with patio doors giving access to the garden, cloakroom, fitted kitchen, dining area with patio doors providing further access to garden and a second reception room which is currently being used for a library/study. The first floor offers master bedroom with en-suite, three further bedrooms and a family bathroom. This property has further potential to extend subject to the usual panning consents.