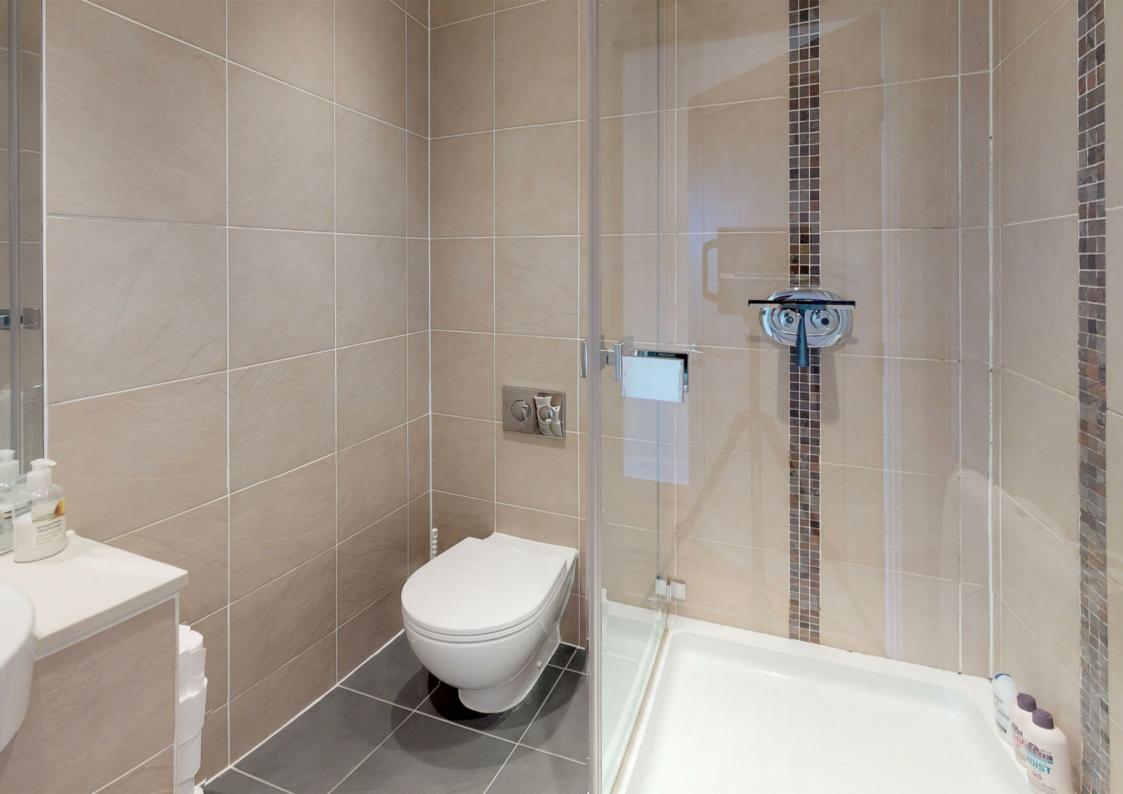

Internally, this stylishly designed apartment comprises of inner lobby, hallway, open plan luxury Urban Myth fitted kitchen with Siemens appliances, dining area, living area which leads onto a full width terrace, two double bedrooms; one with en-suite bathroom and the other with a walk in wardrobe both benefitting from their own individual southerly aspect roof terrace. There is also a shower room and various storage cupboards.