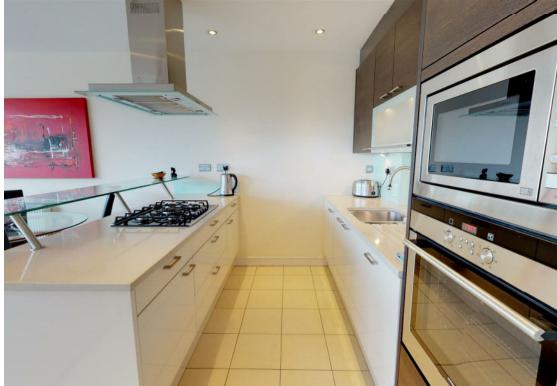

Internally, this stylishly designed apartment comprises of inner lobby, hallway, open plan luxury Urban Myth fitted kitchen with Siemens appliances, dining area, living area which leads onto a full width terrace, two double bedrooms; one with en-suite bathroom and the other with a walk in wardrobe both benefitting from their own individual southerly aspect roof terrace. There is also a shower room and various storage cupboards.