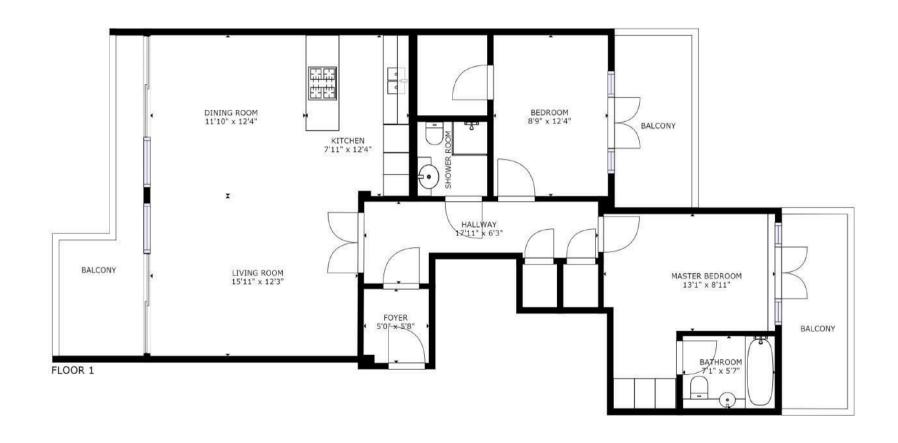

Internally, this stylishly designed apartment comprises of inner lobby, hallway, open plan luxury Urban Myth fitted kitchen with Siemens appliances, dining area, living area which leads onto a full width terrace, two double bedrooms; one with en-suite bathroom and the other with a walk in wardrobe both benefitting from their own individual southerly aspect roof terrace. There is also a shower room and various storage cupboards.

## **PLANS**

elliott E|J j

165 | High Road | Loughton | IG10 4LF Contact Us : 0208 0165 333 | contact@ejpr.co.uk Follow us on social media | Search 'ejpr165'

These particulars have been prepared with approximate measurements in good faith by Elliott James – Prime Residential with the assistance of the vendor. The intention is to provide a fair and accurate guide to the property. These details do not constitute or form any part of an offer or contract. All interested parties must verify for themselves the accuracy of the information provided. The structural condition of the property or the condition of the heating, plumbing or electrical installations or any appliances have not been checked or tested and suitable investigations by interested parties should be conducted prior to purchase.