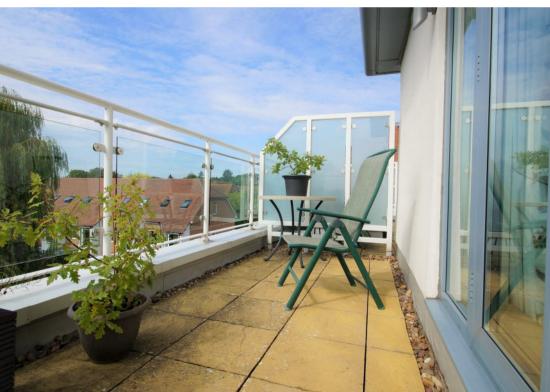

Internally, this stylishly designed apartment comprises of inner lobby, hallway, open plan luxury Urban Myth fitted kitchen with Siemens appliances, dining area, living area which leads onto a full width terrace, two double bedrooms; one with en-suite bathroom and the other with a walk in wardrobe both benefitting from their own individual southerly aspect roof terrace. There is also a shower room and various storage cupboards.