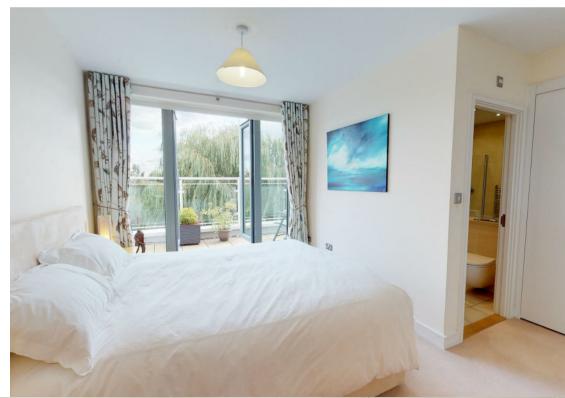

Internally, this stylishly designed apartment comprises of inner lobby, hallway, open plan luxury Urban Myth fitted kitchen with Siemens appliances, dining area, living area which leads onto a full width terrace, two double bedrooms; one with en-suite bathroom and the other with a walk in wardrobe both benefitting from their own individual southerly aspect roof terrace. There is also a shower room and various storage cupboards.