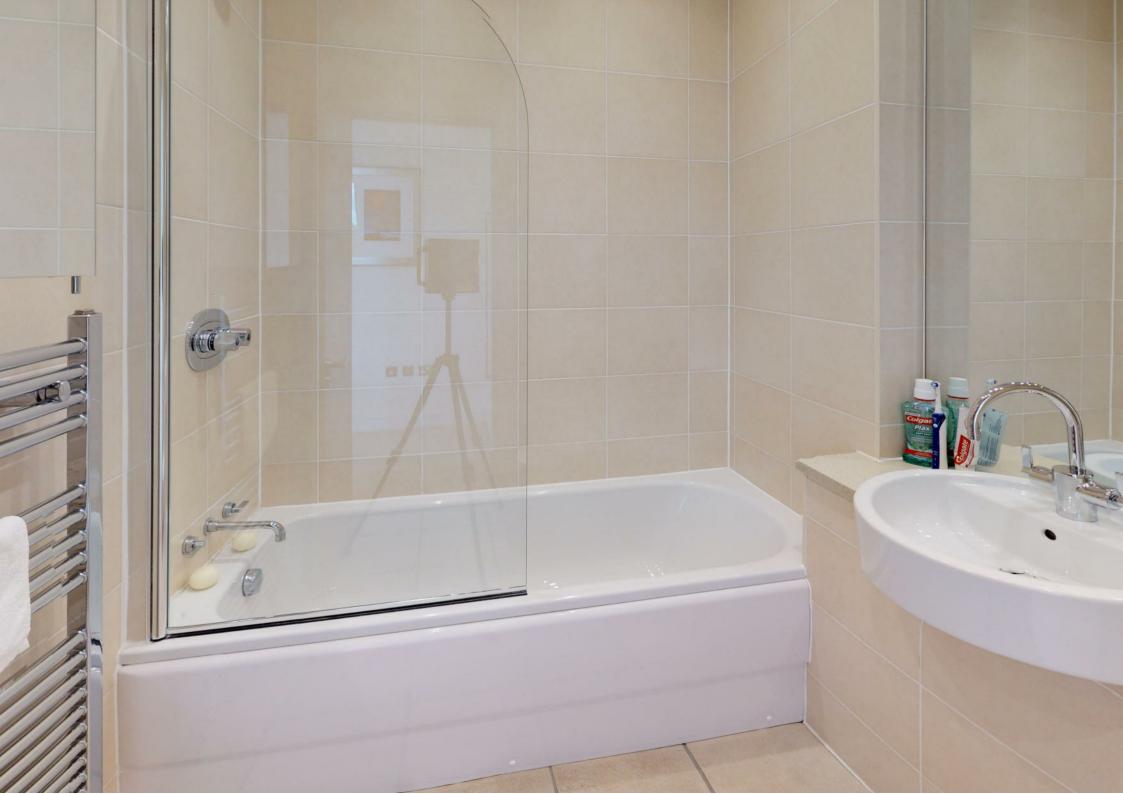

Internally, this stylishly designed apartment comprises of inner lobby, hallway, open plan luxury Urban Myth fitted kitchen with Siemens appliances, dining area, living area which leads onto a full width terrace, two double bedrooms; one with en-suite bathroom and the other with a walk in wardrobe both benefitting from their own individual southerly aspect roof terrace. There is also a shower room and various storage cupboards.