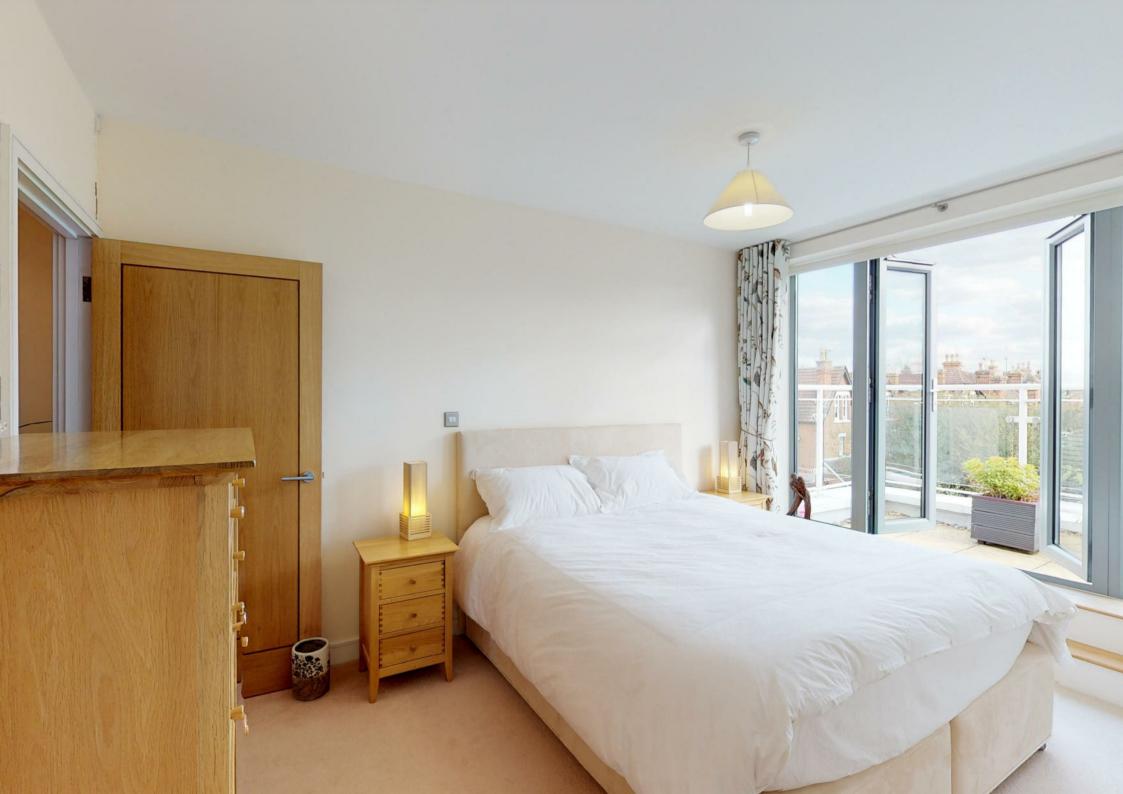

Internally, this stylishly designed apartment comprises of inner lobby, hallway, open plan luxury Urban Myth fitted kitchen with Siemens appliances, dining area, living area which leads onto a full width terrace, two double bedrooms; one with en-suite bathroom and the other with a walk in wardrobe both benefitting from their own individual southerly aspect roof terrace. There is also a shower room and various storage cupboards.