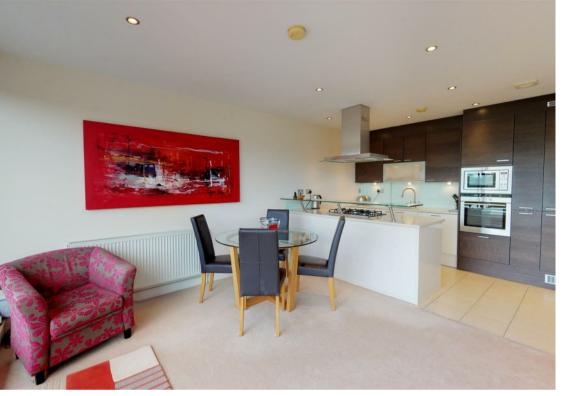

Internally, this stylishly designed apartment comprises of inner lobby, hallway, open plan luxury Urban Myth fitted kitchen with Siemens appliances, dining area, living area which leads onto a full width terrace, two double bedrooms; one with en-suite bathroom and the other with a walk in wardrobe both benefitting from their own individual southerly aspect roof terrace. There is also a shower room and various storage cupboards.