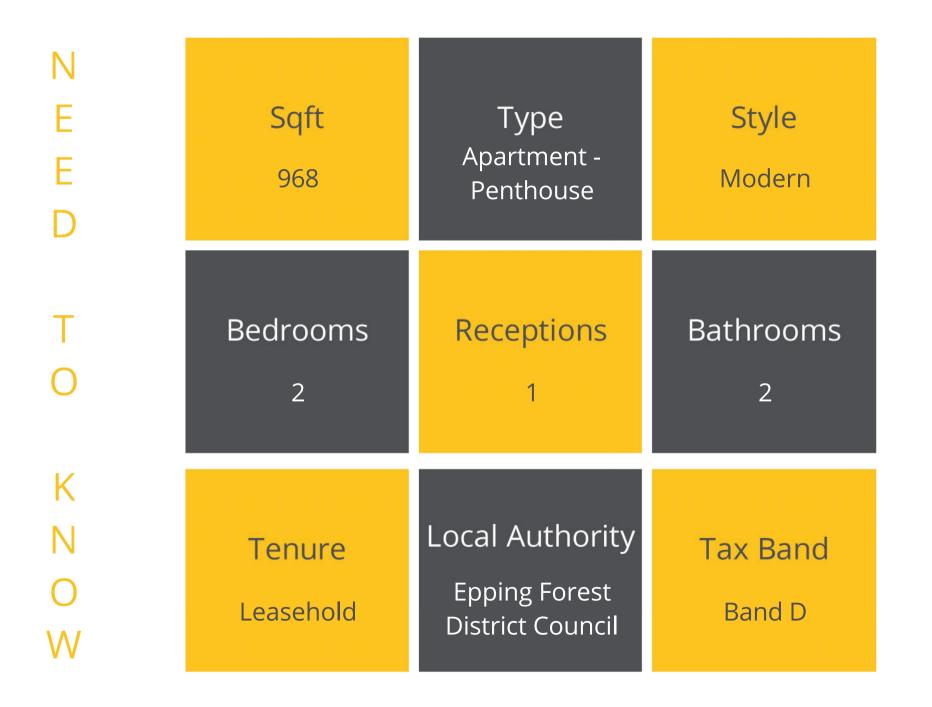

## Montgomerie Court, Chingford

Elliott James Prime Residential are proud to present this outstanding two bedroom, two bathroom penthouse apartment with phenomenal uninterrupted panoramic views of Chingford Golf Course. Developed by Higgins in 2007 Montgomerie Court is located on one of the most sought-after locations in Chingford. Within walking distance to local shops, amenities and just 0.3 miles from Chingford main line station.

Internally, this stylishly designed apartment comprises of inner lobby, hallway, open plan luxury Urban Myth fitted kitchen with Siemens appliances, dining area, living area which leads onto a full width terrace, two double bedrooms; one with en-suite bathroom and the other with a walk in wardrobe both benefitting from their own individual southerly aspect roof terrace. There is also a shower room and various storage cupboards.

Further benefits include secure gated allocated parking, solar paneling to help reduce energy costs, video entry phone system and lift to all floors.