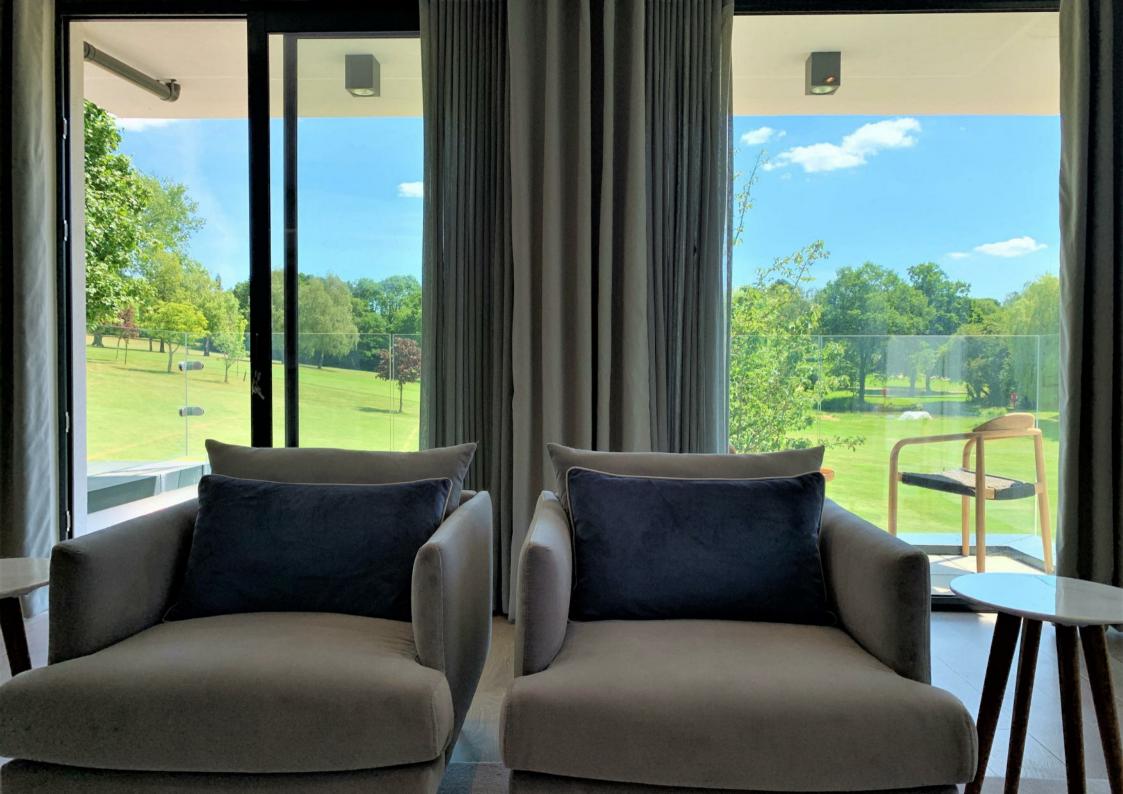

Flat 3, Montgomerie Lodge is located on the first floor boasts an expansive living area of 1366 sq ft and includes entrance lobby, en-suite master bedroom, two further bedrooms, bathroom and central open- plan living /dining /kitchen space with glass doors to two balconies.

Completed to an exceptionally high standard with bespoke specifications to include underfloor heating, air conditioning units to the living rooms and master bedrooms, white Corian work surfaces, ZIP Celsius Cube hydro tap, Miele ovens, Neff integrated dishwashers, washer/dryer/ fridge/freezers, Caple wine coolers and many additional bespoke specifications to meet the expectations of today's discerning purchasers.