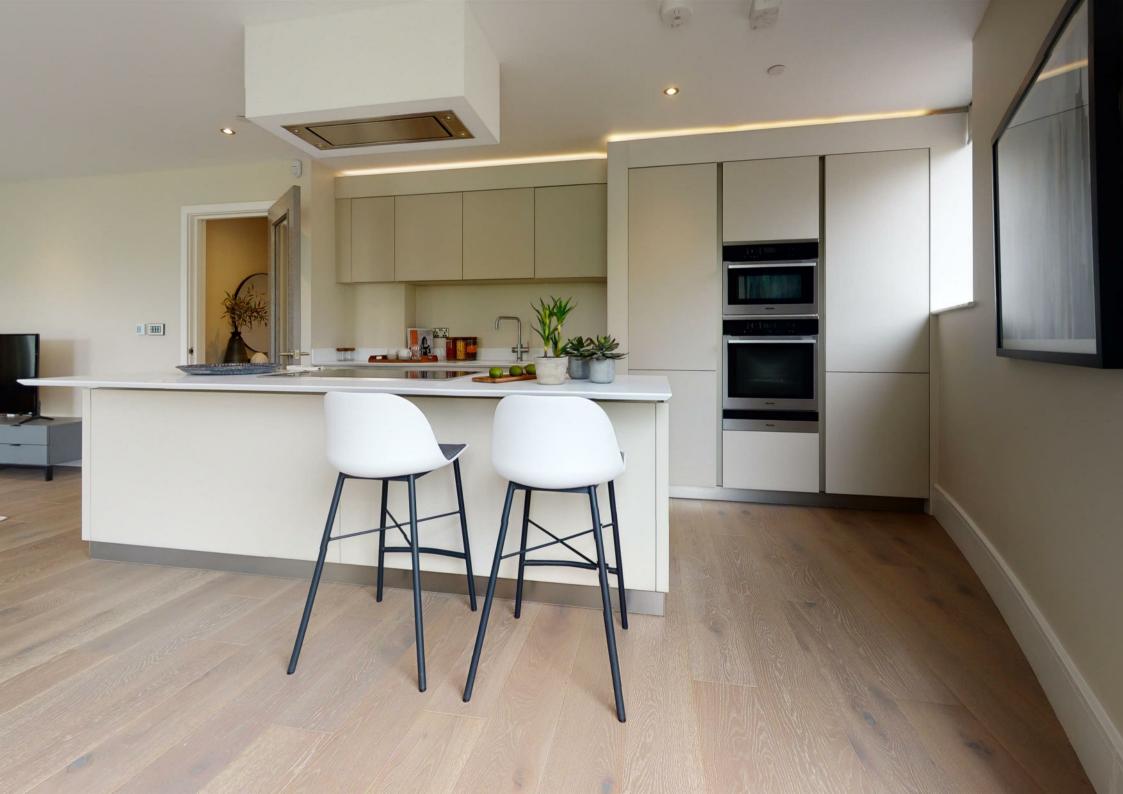

Completed to an exceptionally high standard with bespoke specifications to include underfloor heating, air conditioning units to the living rooms and master bedrooms, white Corian work surfaces, ZIP Celsius Cube hydro tap, Miele ovens, Neff integrated dishwashers, washer/dryer/ fridge/freezers, Caple wine coolers and many additional bespoke specifications to meet the expectations of today's discerning purchasers.