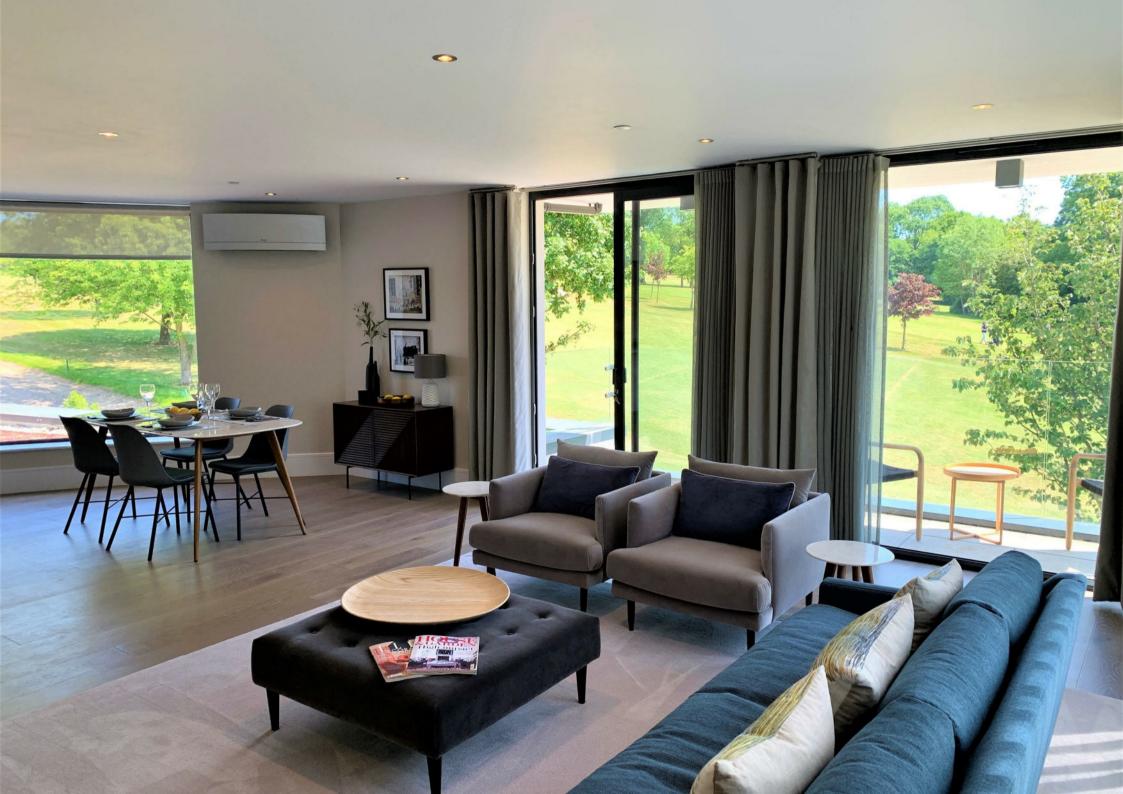

Flat 3, Montgomerie Lodge is located on the first floor boasts an expansive living area of 1366 sq ft and includes entrance lobby, en-suite master bedroom, two further bedrooms, bathroom and central open- plan living /dining /kitchen space with glass doors to two balconies.

Completed to an exceptionally high standard with bespoke specifications to include underfloor heating, air conditioning units to the living rooms and master bedrooms, white Corian work surfaces, ZIP Celsius Cube hydro tap, Miele ovens, Neff integrated dishwashers, washer/dryer/ fridge/freezers, Caple wine coolers and many additional bespoke specifications to meet the expectations of today's discerning purchasers.