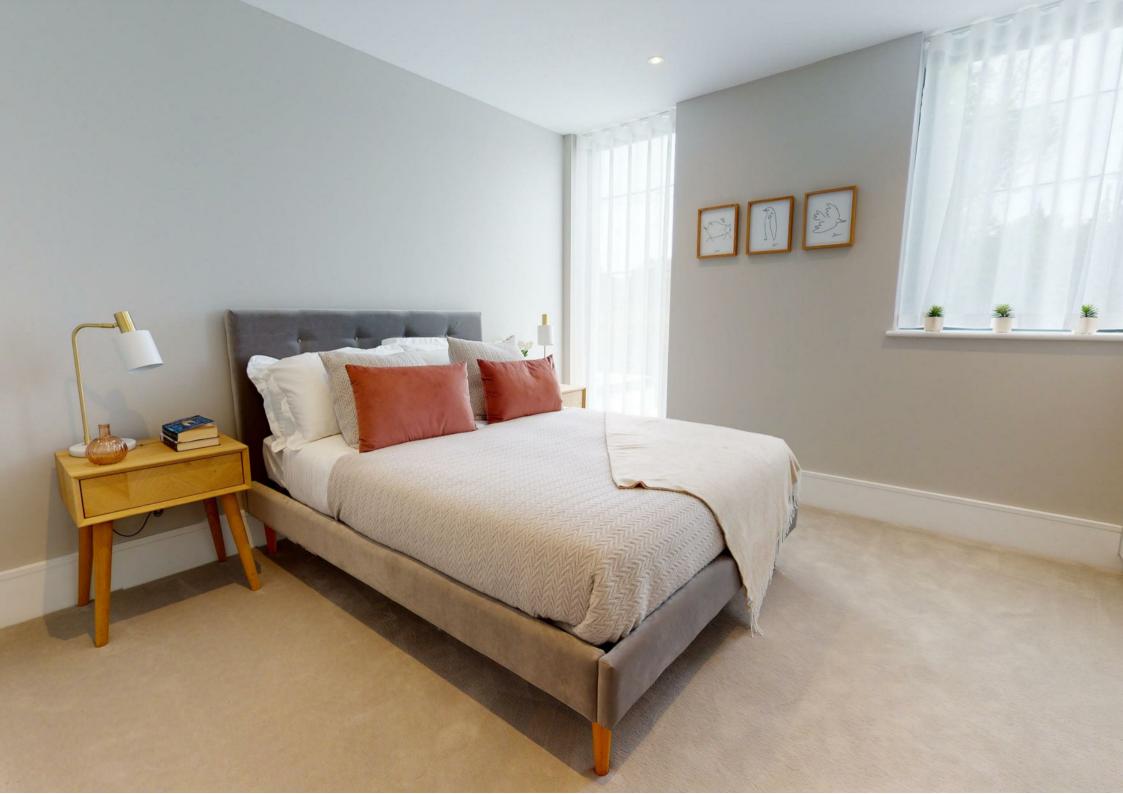

Flat 3, Montgomerie Lodge is located on the first floor boasts an expansive living area of 1366 sq ft and includes entrance lobby, en-suite master bedroom, two further bedrooms, bathroom and central open- plan living /dining /kitchen space with glass doors to two balconies.

Completed to an exceptionally high standard with bespoke specifications to include underfloor heating, air conditioning units to the living rooms and master bedrooms, white Corian work surfaces, ZIP Celsius Cube hydro tap, Miele ovens, Neff integrated dishwashers, washer/dryer/ fridge/freezers, Caple wine coolers and many additional bespoke specifications to meet the expectations of today's discerning purchasers.