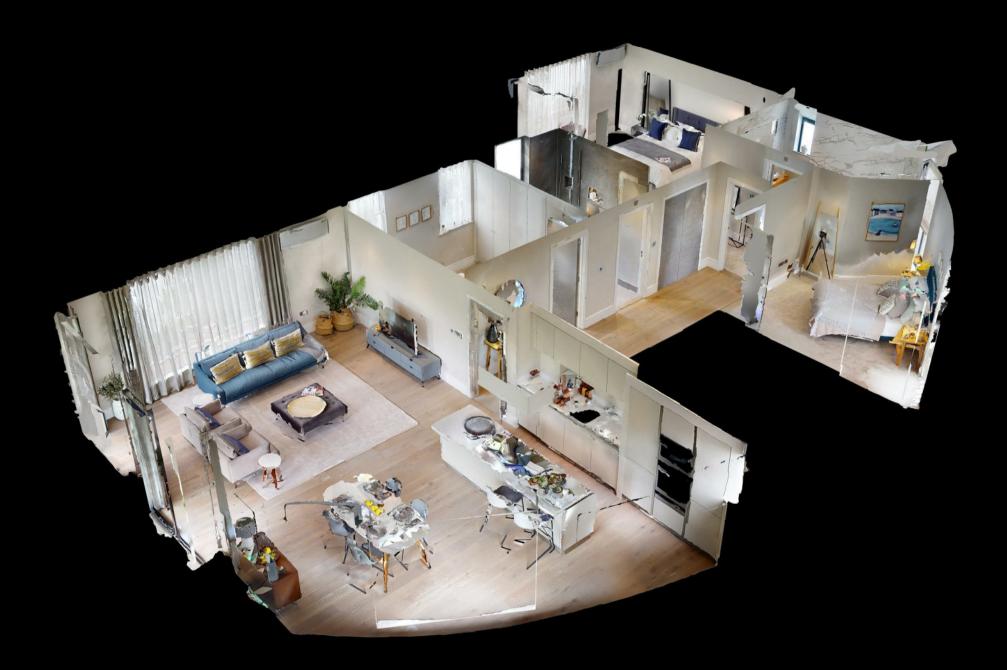

Flat 3, Montgomerie Lodge is located on the first floor boasts an expansive living area of 1366 sq ft and includes entrance lobby, en-suite master bedroom, two further bedrooms, bathroom and central open- plan living /dining /kitchen space with glass doors to two balconies.

## PLANS

165 | High Road | Loughton | IG10 4LF Contact Us : 0208 0165 333 | contact@ejpr.co.uk Follow us on social media | Search 'ejpr165'

These particulars have been prepared with approximate measurements in good faith by Elliott James – Prime Residential with the assistance of the vendor. The intention is to provide a fair and accurate guide to the property. These details do not constitute or form any part of an offer or contract. All interested parties must verify for themselves the accuracy of the information provided. The structural condition of the property or the condition of the heating, plumbing or electrical installations or any appliances have not been checked or tested and suitable investigations by interested parties should be conducted prior to purchase.