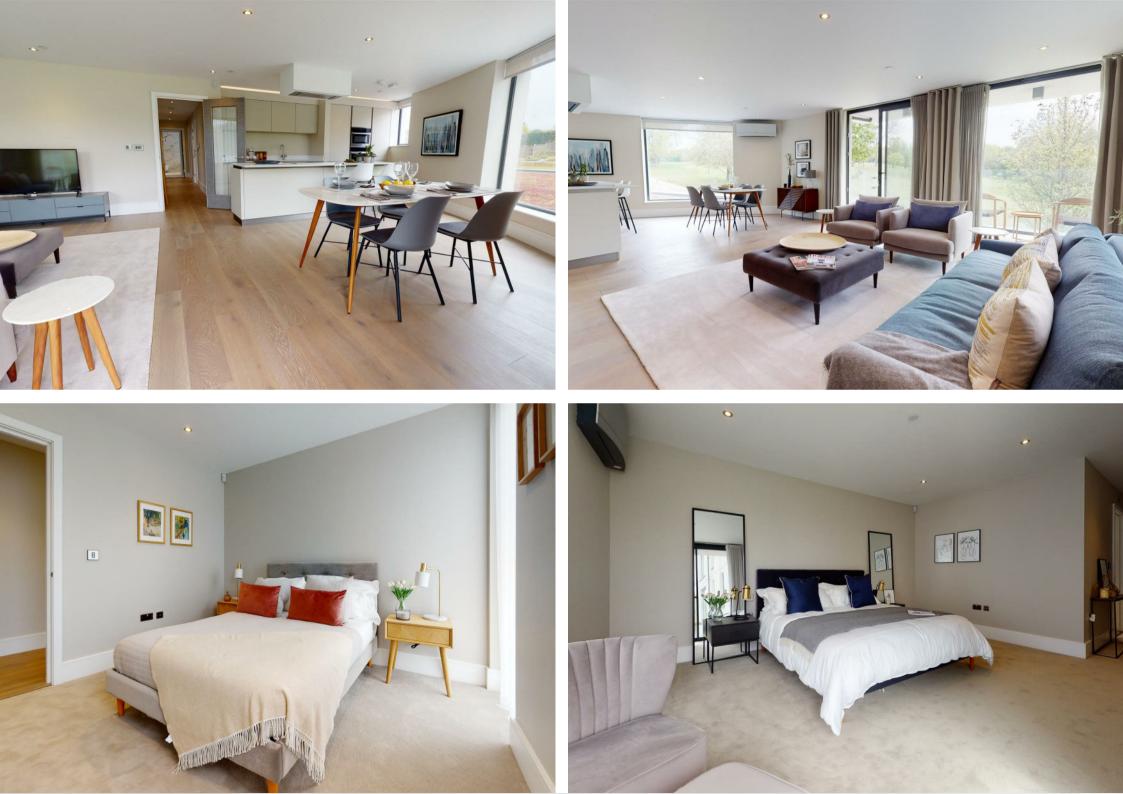

Flat 3, Montgomerie Lodge is located on the first floor boasts an expansive living area of 1366 sq ft and includes entrance lobby, en-suite master bedroom, two further bedrooms, bathroom and central open- plan living /dining /kitchen space with glass doors to two balconies.

Completed to an exceptionally high standard with bespoke specifications to include underfloor heating, air conditioning units to the living rooms and master bedrooms, white Corian work surfaces, ZIP Celsius Cube hydro tap, Miele ovens, Neff integrated dishwashers, washer/dryer/ fridge/freezers, Caple wine coolers and many additional bespoke specifications to meet the expectations of today's discerning purchasers.