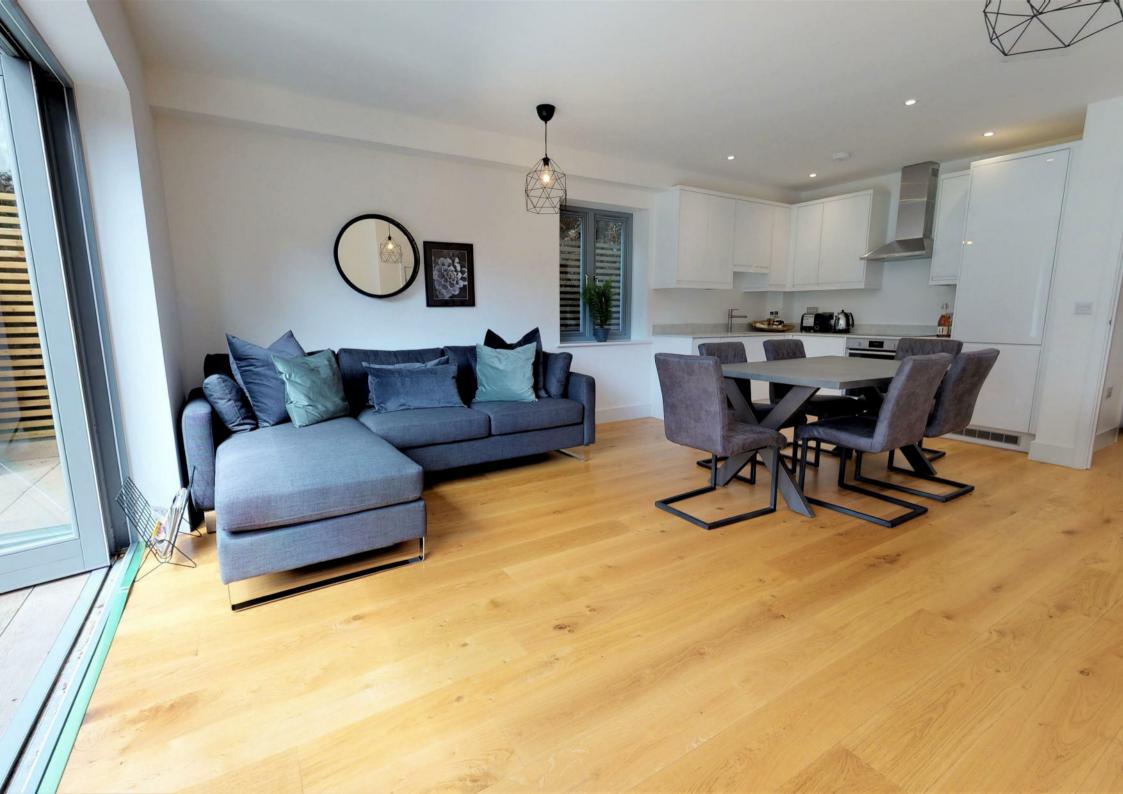

## Trevelyan Gardens, Loughton

Only one available. 4% rental yield achieved on a similar property.

Located in a peaceful cul-de-sac just off the highly sought after area of Goldings Hill Loughton Trevelyan Gardens is a new homes development comprising of three and four bedroom semi-detached and terraced houses. Each property has been designed to offer modern comfortable internal living consisting of a minimum of two bathrooms, open plan kitchen, dining and living area and beautiful master bedrooms with en-suites and some with dressing rooms. Loughton High Street with its wide variety of individual boutiques, eateries and Central Line are all within walking distance with the M25 and M11 a short drive away. Viewing is highly recommended and strictly by appointment only.