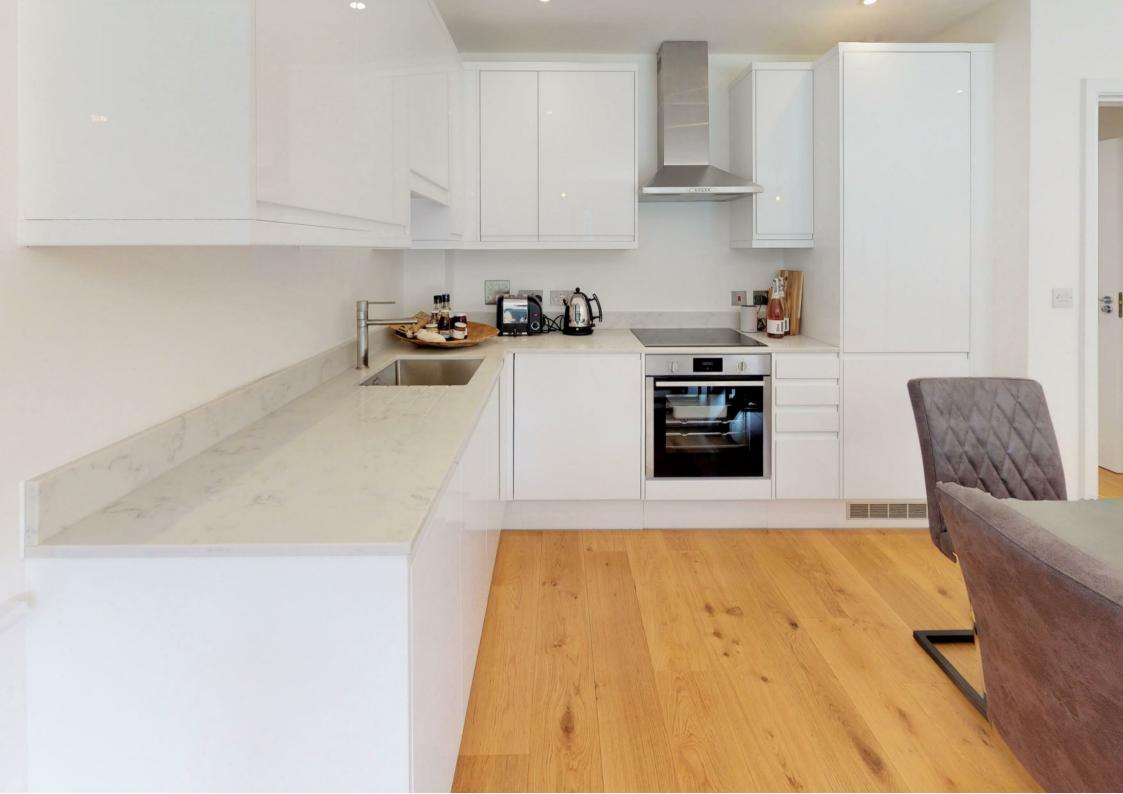

## Trevelyan Gardens, Loughton

Only one available. 4% rental yield achieved on a similar property.

Located in a peaceful cul-de-sac just off the highly sought after area of Goldings Hill Loughton Trevelyan Gardens is a new homes development comprising of three and four bedroom semi-detached and terraced houses. Each property has been designed to offer modern comfortable internal living consisting of a minimum of two bathrooms, open plan kitchen, dining and living area and beautiful master bedrooms with en-suites and some with dressing rooms. Loughton High Street with its wide variety of individual boutiques, eateries and Central Line are all within walking distance with the M25 and M11 a short drive away. Viewing is highly recommended and strictly by appointment only.