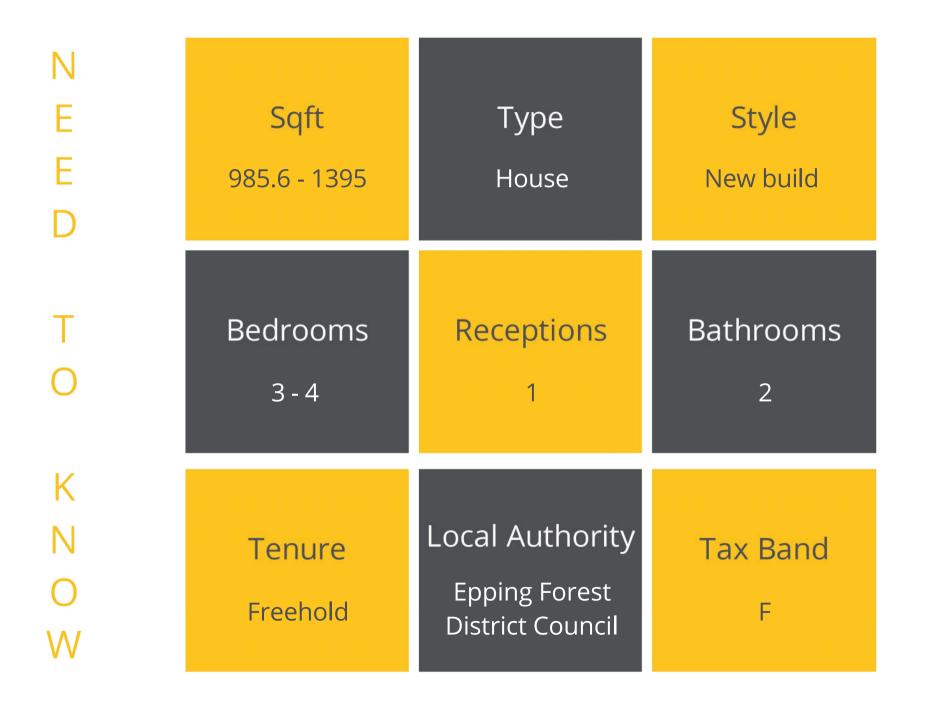

## Trevelyan Gardens, Loughton

Only one available. 4% rental yield achieved on a similar property.

Located in a peaceful cul-de-sac just off the highly sought after area of Goldings Hill Loughton Trevelyan Gardens is a new homes development comprising of three and four bedroom semi-detached and terraced houses. Each property has been designed to offer modern comfortable internal living consisting of a minimum of two bathrooms, open plan kitchen, dining and living area and beautiful master bedrooms with en-suites and some with dressing rooms. Loughton High Street with its wide variety of individual boutiques, eateries and Central Line are all within walking distance with the M25 and M11 a short drive away. Viewing is highly recommended and strictly by appointment only.