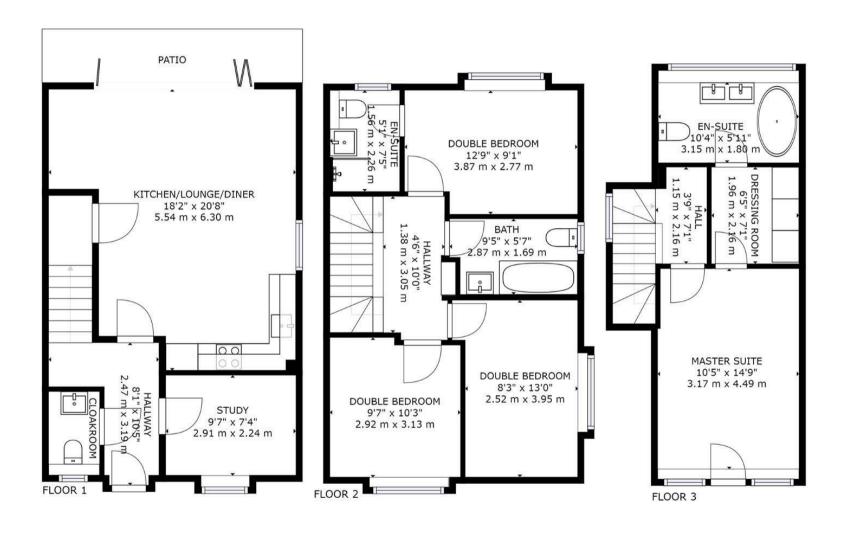

## **PLANS**

elliott E|J j

165 | High Road | Loughton | IG10 4LF Contact Us : 0208 0165 333 | contact@ejpr.co.uk Follow us on social media | Search 'ejpr165'

These particulars have been prepared with approximate measurements in good faith by Elliott James – Prime Residential with the assistance of the vendor. The intention is to provide a fair and accurate guide to the property. These details do not constitute or form any part of an offer or contract. All interested parties must verify for themselves the accuracy of the information provided. The structural condition of the property or the condition of the heating, plumbing or electrical installations or any appliances have not been checked or tested and suitable investigations by interested parties should be conducted prior to purchase.