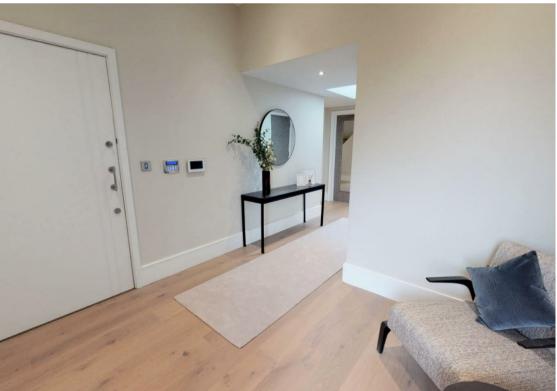

The Penthouse apartment is the pinnacle of Westwood House, it boast an expansive 2135 sq ft living area including a spacious entrance lobby, three double bedrooms with master benefiting from walk in wardrobe, three en-suite bathrooms, and a central open plan living/dining/kitchen area, utility room and integral balconies.