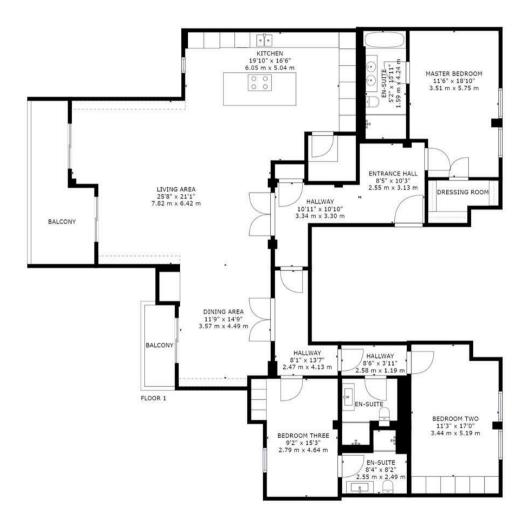

## **PLANS**

GROSS INTERNAL AREA
FLOOR 1: 2135 sq ft,198 m, EXCLUDED AREAS:
REDUCED HEADROOM BELOW 1.5M: 36 sq ft,3 m
TOTAL: 2135 sq ft,198 m
SIZES AND DIMENSIONS ARE APPROXIMATE, ACTUAL MAY VARY.

elliott E|J j