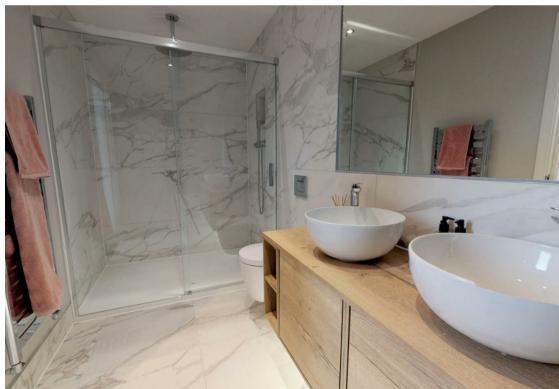

The Penthouse apartment is the pinnacle of Westwood House, it boast an expansive 2135 sq ft living area including a spacious entrance lobby, three double bedrooms with master benefiting from walk in wardrobe, three en-suite bathrooms, and a central open plan living/dining/kitchen area, utility room and integral balconies.

Each apartment has been completed to an exceptionally high standard with bespoke specifications to include underfloor heating, air conditioning units to the living rooms and master bedrooms, white Corian work surfaces, ZIP Celsius Cube hydro tap, Miele ovens, Neff integrated dishwashers, washer/dryer/ fridge/freezers, Caple wine coolers and many additional bespoke specifications to meet the expectations of today's discerning purchasers.