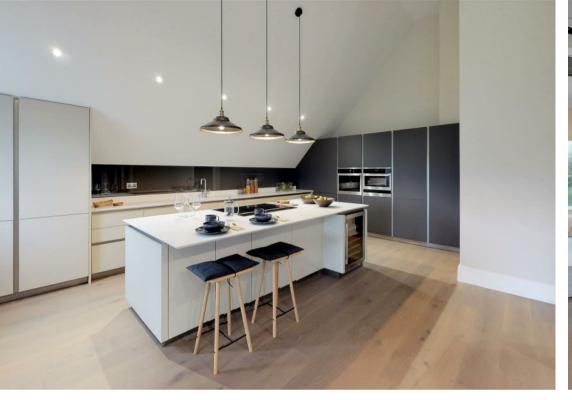

The Penthouse apartment is the pinnacle of Westwood House, it boast an expansive 2135 sq ft living area including a spacious entrance lobby, three double bedrooms with master benefiting from walk in wardrobe, three en-suite bathrooms, and a central open plan living/dining/kitchen area, utility room and integral balconies.

Each apartment has been completed to an exceptionally high standard with bespoke specifications to include underfloor heating, air conditioning units to the living rooms and master bedrooms, white Corian work surfaces, ZIP Celsius Cube hydro tap, Miele ovens, Neff integrated dishwashers, washer/dryer/ fridge/freezers, Caple wine coolers and many additional bespoke specifications to meet the expectations of today's discerning purchasers.