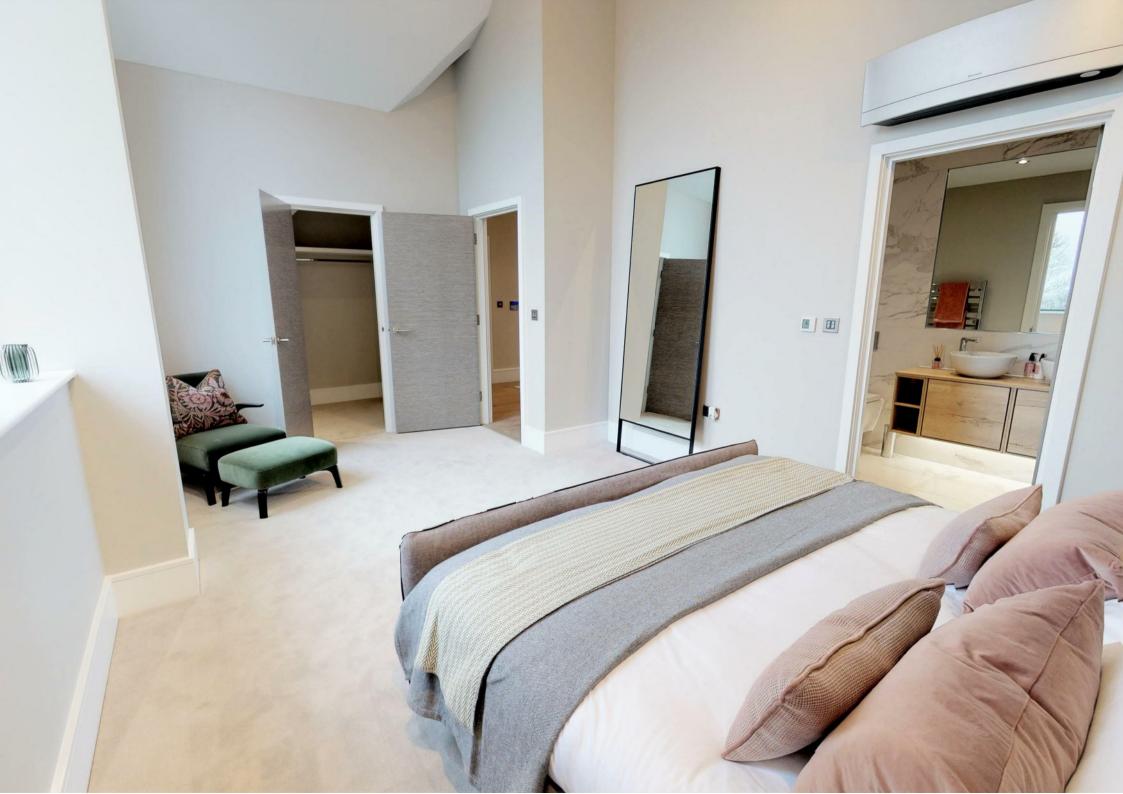

The Penthouse apartment is the pinnacle of Westwood House, it boast an expansive 2135 sq ft living area including a spacious entrance lobby, three double bedrooms with master benefiting from walk in wardrobe, three en-suite bathrooms, and a central open plan living/dining/kitchen area, utility room and integral balconies.

Each apartment has been completed to an exceptionally high standard with bespoke specifications to include underfloor heating, air conditioning units to the living rooms and master bedrooms, white Corian work surfaces, ZIP Celsius Cube hydro tap, Miele ovens, Neff integrated dishwashers, washer/dryer/ fridge/freezers, Caple wine coolers and many additional bespoke specifications to meet the expectations of today's discerning purchasers.