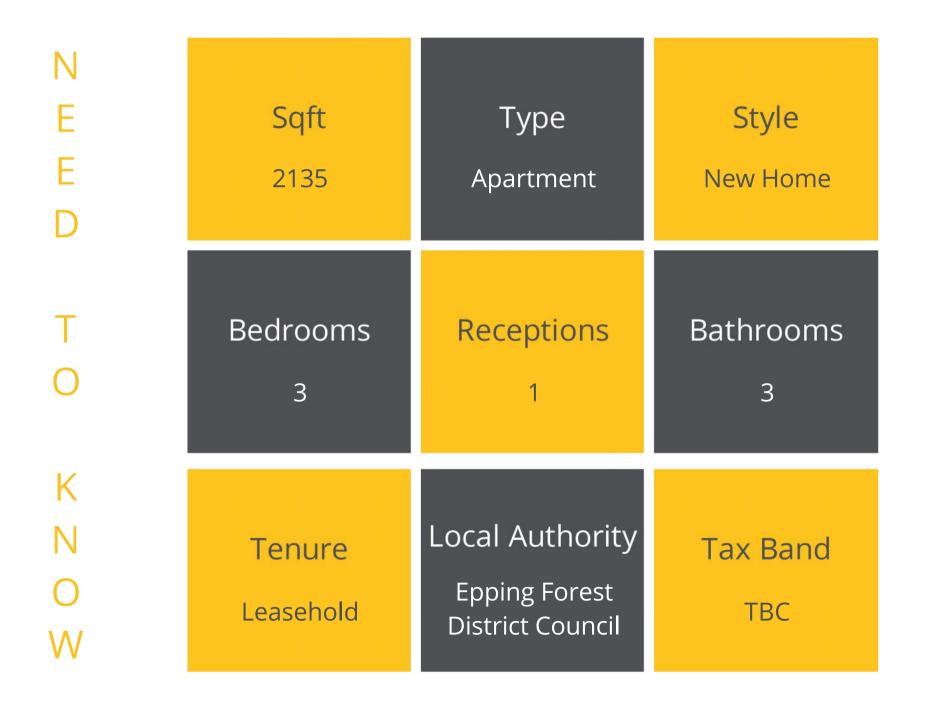

The Penthouse apartment is the pinnacle of Westwood House, it boast an expansive 2135 sq ft living area including a spacious entrance lobby, three double bedrooms with master benefiting from walk in wardrobe, three en-suite bathrooms, and a central open plan living/dining/kitchen area, utility room and integral balconies.

Each apartment has been completed to an exceptionally high standard with bespoke specifications to include underfloor heating, air conditioning units to the living rooms and master bedrooms, white Corian work surfaces, ZIP Celsius Cube hydro tap, Miele ovens, Neff integrated dishwashers, washer/dryer/ fridge/freezers, Caple wine coolers and many additional bespoke specifications to meet the expectations of today's discerning purchasers.

Each apartment benefits from two dedicated parking bays with additional parking bays for visitors.

With over 15 years of personal local experience in both independent and corporate agencies it has been my passion to bring seamless integration of the latest property technology to our new agency. Our unique Partnership sets us apart as market leaders.