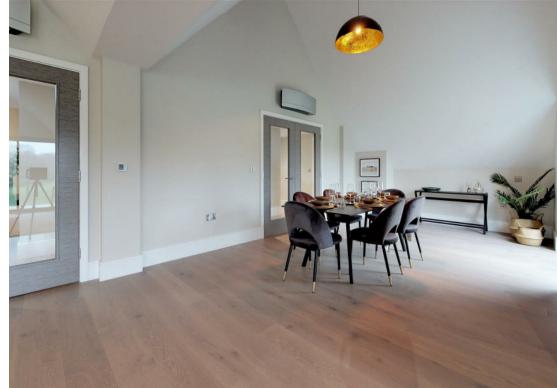

The Penthouse apartment is the pinnacle of Westwood House, it boast an expansive 2135 sq ft living area including a spacious entrance lobby, three double bedrooms with master benefiting from walk in wardrobe, three en-suite bathrooms, and a central open plan living/dining/kitchen area, utility room and integral balconies.

Each apartment has been completed to an exceptionally high standard with bespoke specifications to include underfloor heating, air conditioning units to the living rooms and master bedrooms, white Corian work surfaces, ZIP Celsius Cube hydro tap, Miele ovens, Neff integrated dishwashers, washer/dryer/ fridge/freezers, Caple wine coolers and many additional bespoke specifications to meet the expectations of today's discerning purchasers.