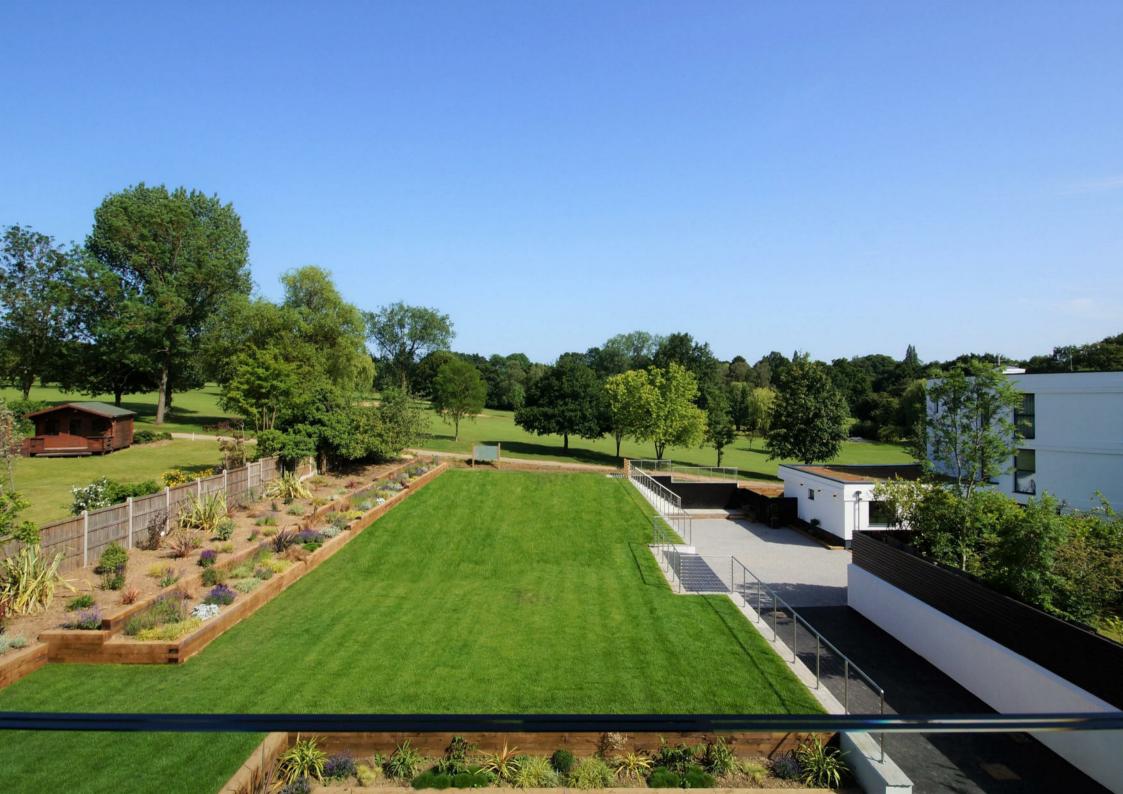

## Penthouse, Westwood House, High Road,

Flat 5, Westwood House.

Westwood House stands apart from Montgomerie Lodge but shares the same panoramic views over Chigwell Golf Course. The interiors of Westwood House are a combination of old – school craft cutting -edge innovation with bespoke crafted fixtures and fittings and benefits from a lift to all floors.

The Penthouse apartment is the pinnacle of Westwood House, it boast an expansive 2135 sq ft living area including a spacious entrance lobby, three double bedrooms with master benefiting from walk in wardrobe, three en-suite bathrooms, and a central open plan living/dining/kitchen area, utility room and integral balconies.