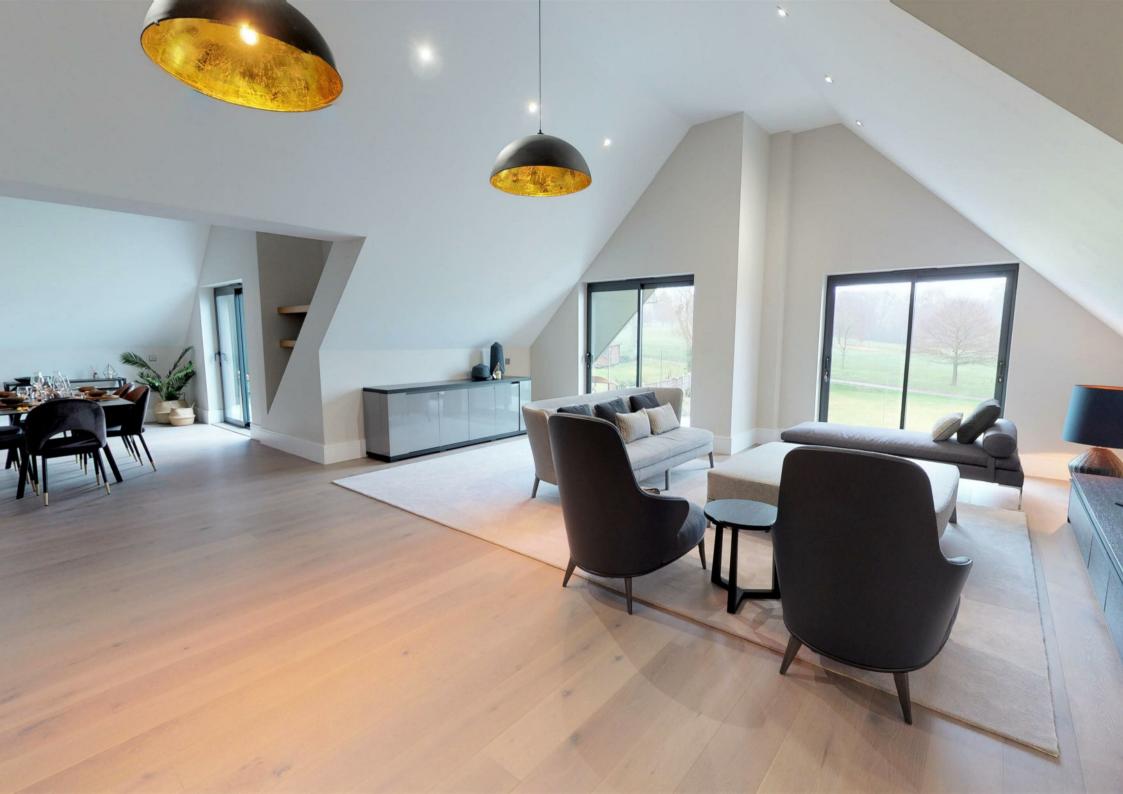

The Penthouse apartment is the pinnacle of Westwood House, it boast an expansive 2135 sq ft living area including a spacious entrance lobby, three double bedrooms with master benefiting from walk in wardrobe, three en-suite bathrooms, and a central open plan living/dining/kitchen area, utility room and integral balconies.

Each apartment has been completed to an exceptionally high standard with bespoke specifications to include underfloor heating, air conditioning units to the living rooms and master bedrooms, white Corian work surfaces, ZIP Celsius Cube hydro tap, Miele ovens, Neff integrated dishwashers, washer/dryer/ fridge/freezers, Caple wine coolers and many additional bespoke specifications to meet the expectations of today's discerning purchasers.