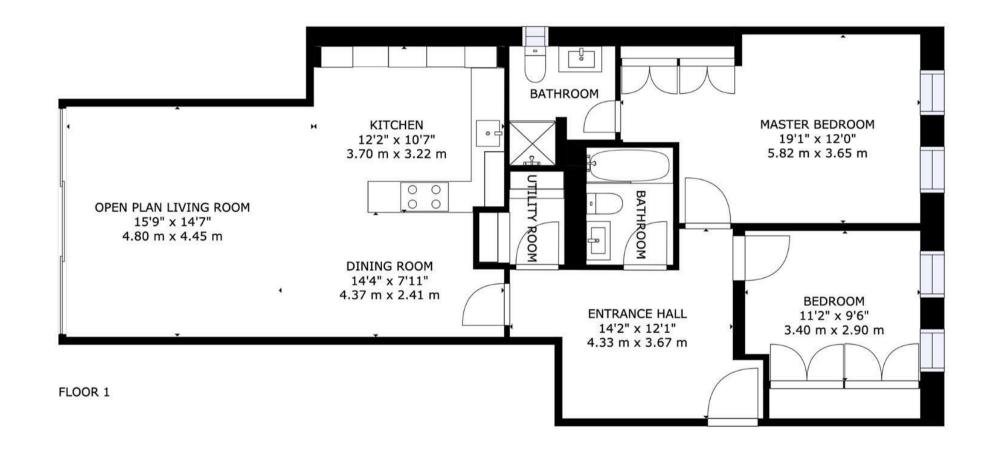

This first-floor apartment comprises of entrance lobby, spacious master bedroom with en suite, further double bedroom, family bathroom, utility room and open plan living/dining/kitchen area with sliding doors giving access to private balcony.

## **PLANS**