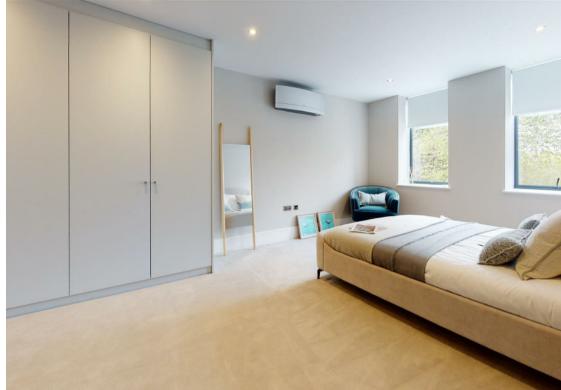

This first-floor apartment comprises of entrance lobby, spacious master bedroom with en suite, further double bedroom, family bathroom, utility room and open plan living/dining/kitchen area with sliding doors giving access to private balcony.

Each apartment has been completed to an exceptionally high standard with bespoke specifications to include underfloor heating, air conditioning units to the living rooms and master bedrooms, white Corian work surfaces, ZIP Celsius Cube hydro tap, Miele ovens, Neff integrated dishwashers, washer/dryer, fridge-freezers, Caple wine coolers and many additional bespoke specifications to meet the expectations of today's discerning purchasers.