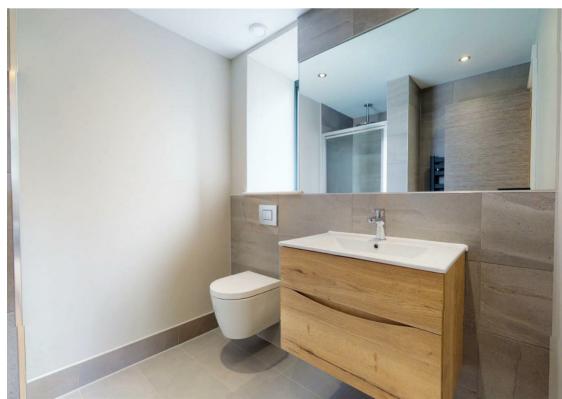

This first-floor apartment comprises of entrance lobby, spacious master bedroom with en suite, further double bedroom, family bathroom, utility room and open plan living/dining/kitchen area with sliding doors giving access to private balcony.

Each apartment has been completed to an exceptionally high standard with bespoke specifications to include underfloor heating, air conditioning units to the living rooms and master bedrooms, white Corian work surfaces, ZIP Celsius Cube hydro tap, Miele ovens, Neff integrated dishwashers, washer/dryer, fridge-freezers, Caple wine coolers and many additional bespoke specifications to meet the expectations of today's discerning purchasers.