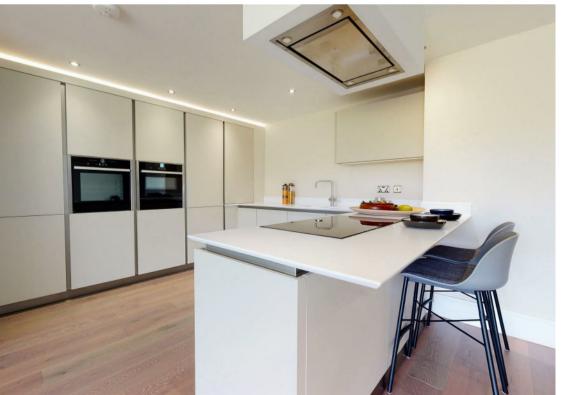

This first-floor apartment comprises of entrance lobby, spacious master bedroom with en suite, further double bedroom, family bathroom, utility room and open plan living/dining/kitchen area with sliding doors giving access to private balcony.

Each apartment has been completed to an exceptionally high standard with bespoke specifications to include underfloor heating, air conditioning units to the living rooms and master bedrooms, white Corian work surfaces, ZIP Celsius Cube hydro tap, Miele ovens, Neff integrated dishwashers, washer/dryer, fridge-freezers, Caple wine coolers and many additional bespoke specifications to meet the expectations of today's discerning purchasers.