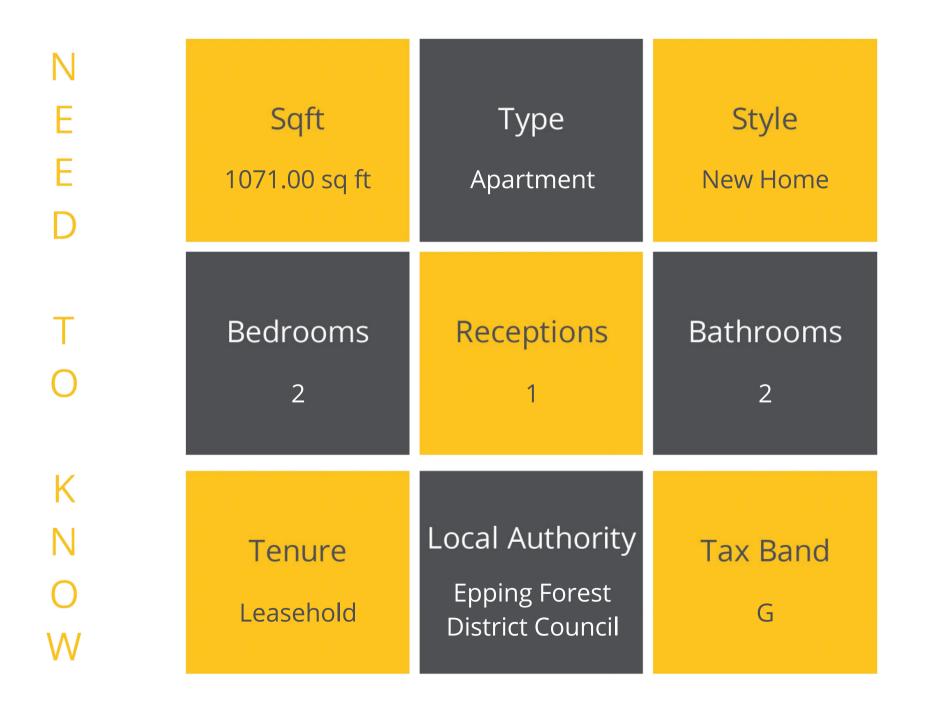

This first-floor apartment comprises of entrance lobby, spacious master bedroom with en suite, further double bedroom, family bathroom, utility room and open plan living/dining/kitchen area with sliding doors giving access to private balcony.

Each apartment has been completed to an exceptionally high standard with bespoke specifications to include underfloor heating, air conditioning units to the living rooms and master bedrooms, white Corian work surfaces, ZIP Celsius Cube hydro tap, Miele ovens, Neff integrated dishwashers, washer/dryer, fridge-freezers, Caple wine coolers and many additional bespoke specifications to meet the expectations of today's discerning purchasers.

It is also important to note that each apartment benefits from two dedicated parking bays with additional parking bays for visitors and there is a lift to all floors including the car park.

"

I feel proud and honoured to be part of such a fantastic local business. Having grown up in the area I bring a sense of local community and integration into my role. I have a passion for new technology and development and always ensure that this is reflected in the work we do for our clients. I strive to provide an exemplary level of service in all aspects of my role and ensure that all my clients are always satisfied.