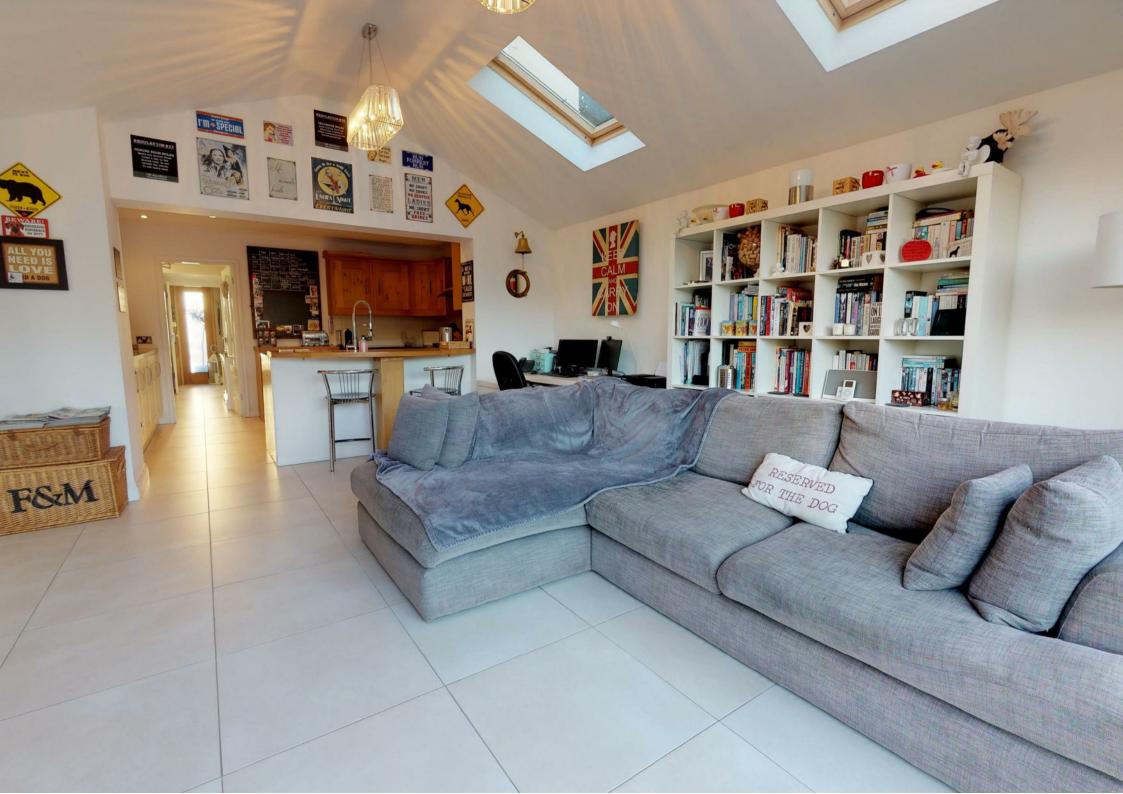

## Steeds Way, Loughton

Located within a quiet cul de sac this well presented contemporary detached four bedroom family home is within walking distance to Loughton High Road with its wide variety of shops, eateries and Loughton Central Line Station and benefits from beautiful woodland views and the surrounding landscape. The internal accommodation is arranged over two floors with the ground floor comprising of front foyer, bright entrance hall, formal living room with central fireplace, dining room, extended kitchen / breakfast / family vaulted ceiling TV room with bi fold doors opening onto a raised decking entertaining area and cloakroom. The first floor offers master bedroom with built in wardrobes and en suite shower room, three further bedrooms and family bathroom. The rear garden has a wide variety of mature planted shrubs and laid to lawn whilst to the front of the property the spacious driveway facilitates parking for up to four cars with the additional benefit of an attached integral garage. Viewing is strictly by appointment.