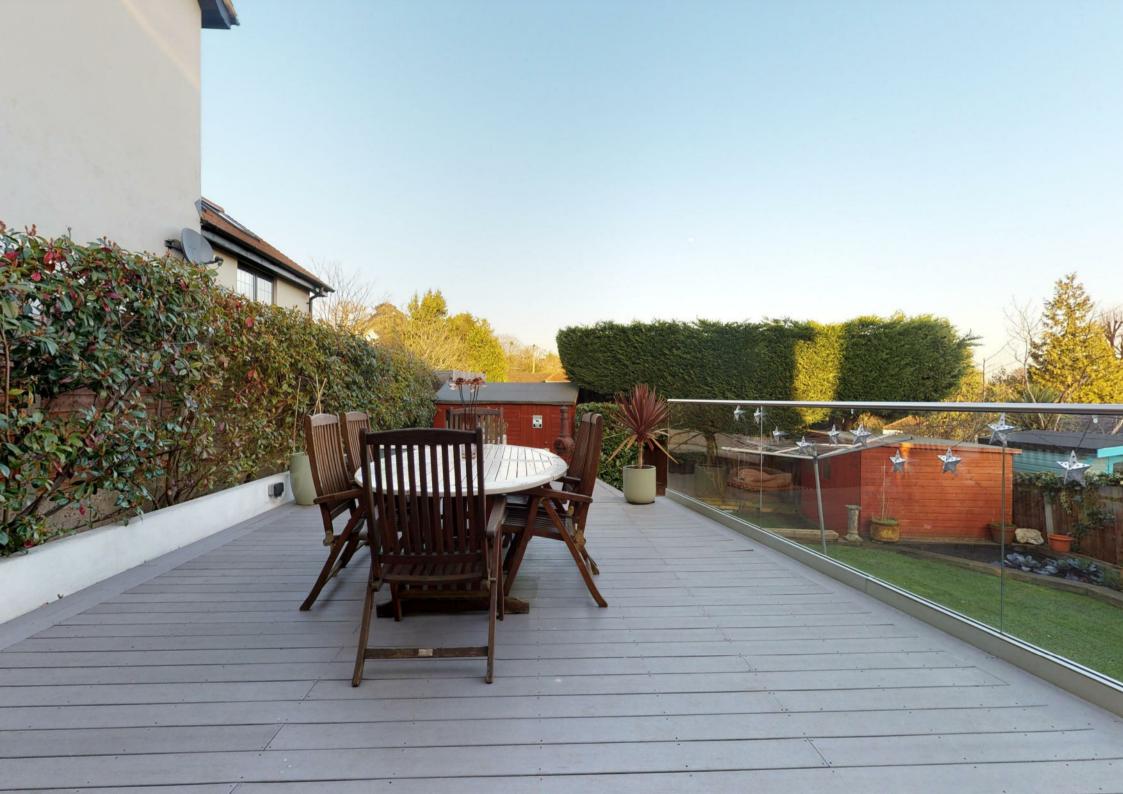

## Steeds Way, Loughton

Located within a quiet cul de sac this well presented contemporary detached four bedroom family home is within walking distance to Loughton High Road with its wide variety of shops, eateries and Loughton Central Line Station and benefits from beautiful woodland views and the surrounding landscape. The internal accommodation is arranged over two floors with the ground floor comprising of front foyer, bright entrance hall, formal living room with central fireplace, dining room, extended kitchen / breakfast / family vaulted ceiling TV room with bi fold doors opening onto a raised decking entertaining area and cloakroom. The first floor offers master bedroom with built in wardrobes and en suite shower room, three further bedrooms and family bathroom. The rear garden has a wide variety of mature planted shrubs and laid to lawn whilst to the front of the property the spacious driveway facilitates parking for up to four cars with the additional benefit of an attached integral garage. Viewing is strictly by appointment.