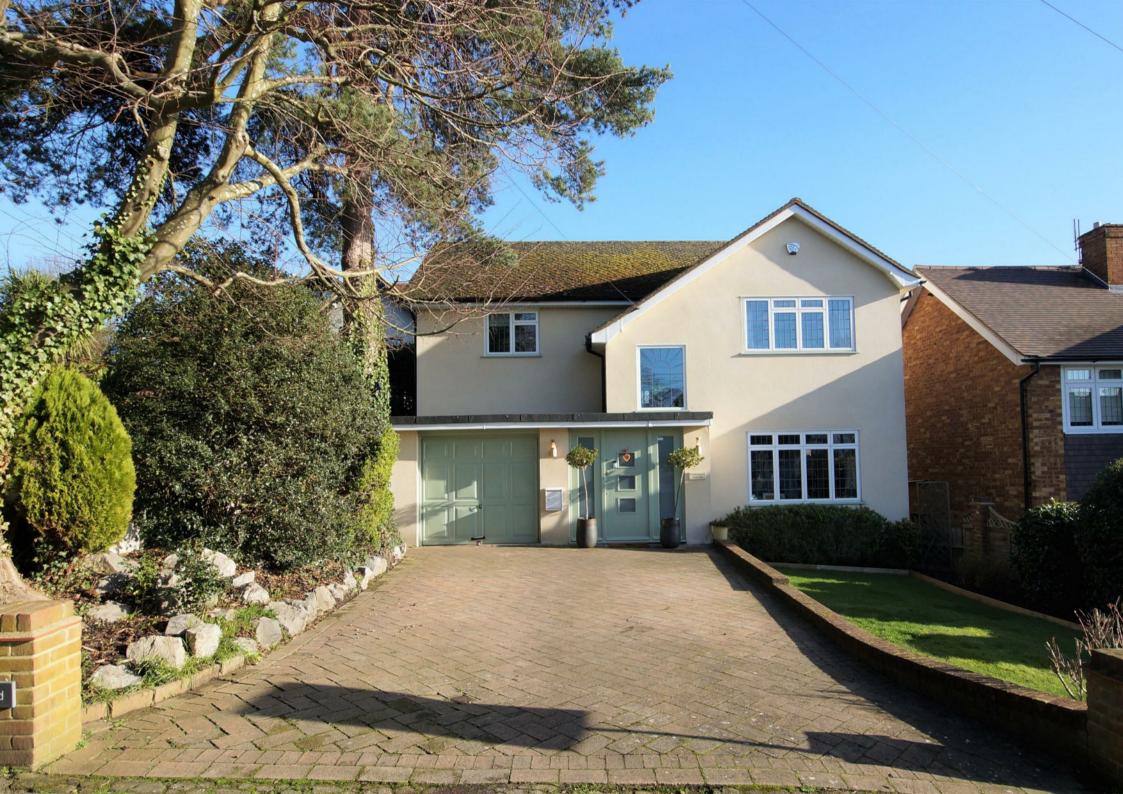

## Steeds Way, Loughton

Located within a quiet cul de sac this well presented contemporary detached four bedroom family home is within walking distance to Loughton High Road with its wide variety of shops, eateries and Loughton Central Line Station and benefits from beautiful woodland views and the surrounding landscape. The internal accommodation is arranged over two floors with the ground floor comprising of front foyer, bright entrance hall, formal living room with central fireplace, dining room, extended kitchen / breakfast / family vaulted ceiling TV room with bi fold doors opening onto a raised decking entertaining area and cloakroom. The first floor offers master bedroom with built in wardrobes and en suite shower room, three further bedrooms and family bathroom. The rear garden has a wide variety of mature planted shrubs and laid to lawn whilst to the front of the property the spacious driveway facilitates parking for up to four cars with the additional benefit of an attached integral garage. Viewing is strictly by appointment.