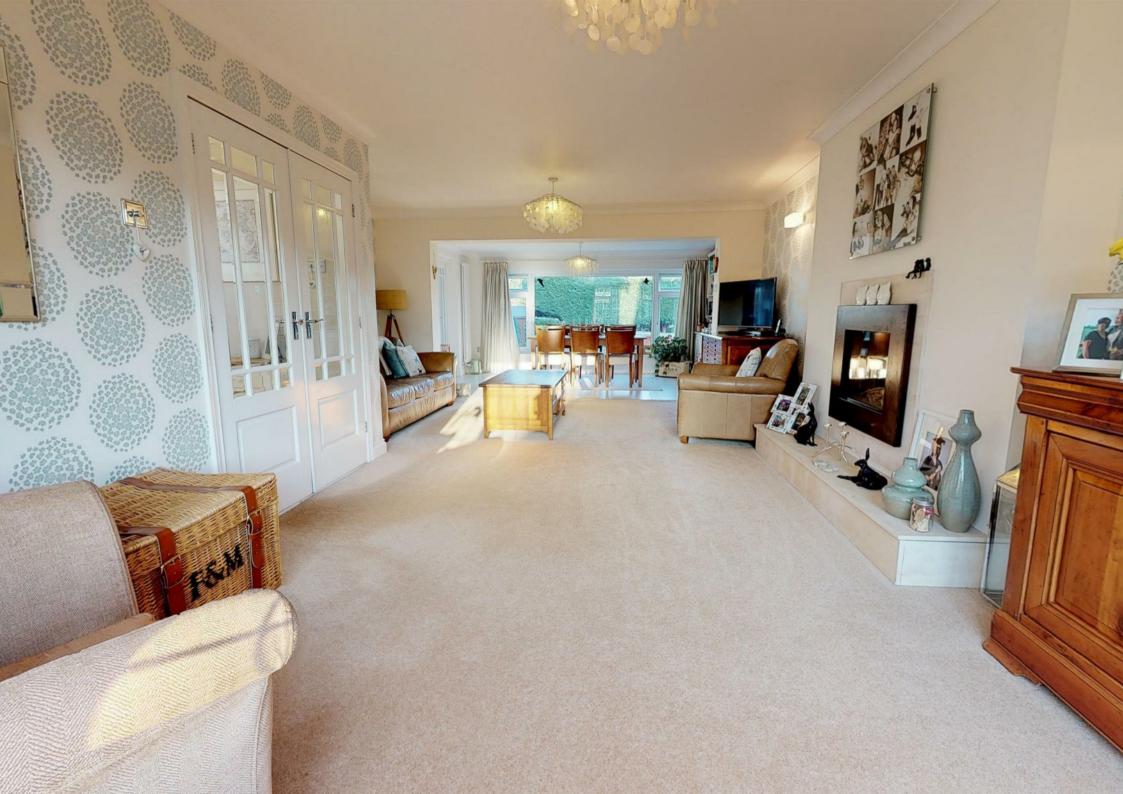

## Steeds Way, Loughton

Located within a quiet cul de sac this well presented contemporary detached four bedroom family home is within walking distance to Loughton High Road with its wide variety of shops, eateries and Loughton Central Line Station and benefits from beautiful woodland views and the surrounding landscape. The internal accommodation is arranged over two floors with the ground floor comprising of front foyer, bright entrance hall, formal living room with central fireplace, dining room, extended kitchen / breakfast / family vaulted ceiling TV room with bi fold doors opening onto a raised decking entertaining area and cloakroom. The first floor offers master bedroom with built in wardrobes and en suite shower room, three further bedrooms and family bathroom. The rear garden has a wide variety of mature planted shrubs and laid to lawn whilst to the front of the property the spacious driveway facilitates parking for up to four cars with the additional benefit of an attached integral garage. Viewing is strictly by appointment.