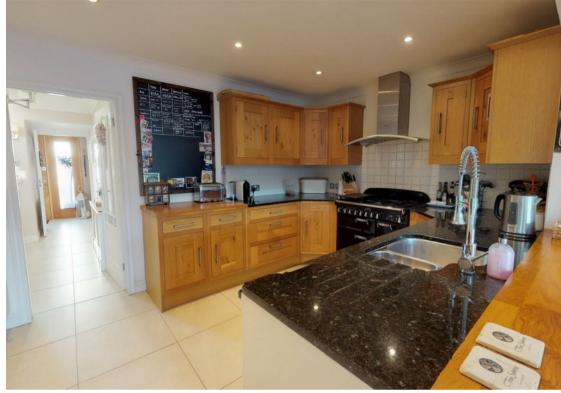

## Steeds Way, Loughton

Located within a quiet cul de sac this well presented contemporary detached four bedroom family home is within walking distance to Loughton High Road with its wide variety of shops, eateries and Loughton Central Line Station and benefits from beautiful woodland views and the surrounding landscape. The internal accommodation is arranged over two floors with the ground floor comprising of front foyer, bright entrance hall, formal living room with central fireplace, dining room, extended kitchen / breakfast / family vaulted ceiling TV room with bi fold doors opening onto a raised decking entertaining area and cloakroom. The first floor offers master bedroom with built in wardrobes and en suite shower room, three further bedrooms and family bathroom. The rear garden has a wide variety of mature planted shrubs and laid to lawn whilst to the front of the property the spacious driveway facilitates parking for up to four cars with the additional benefit of an attached integral garage. Viewing is strictly by appointment.