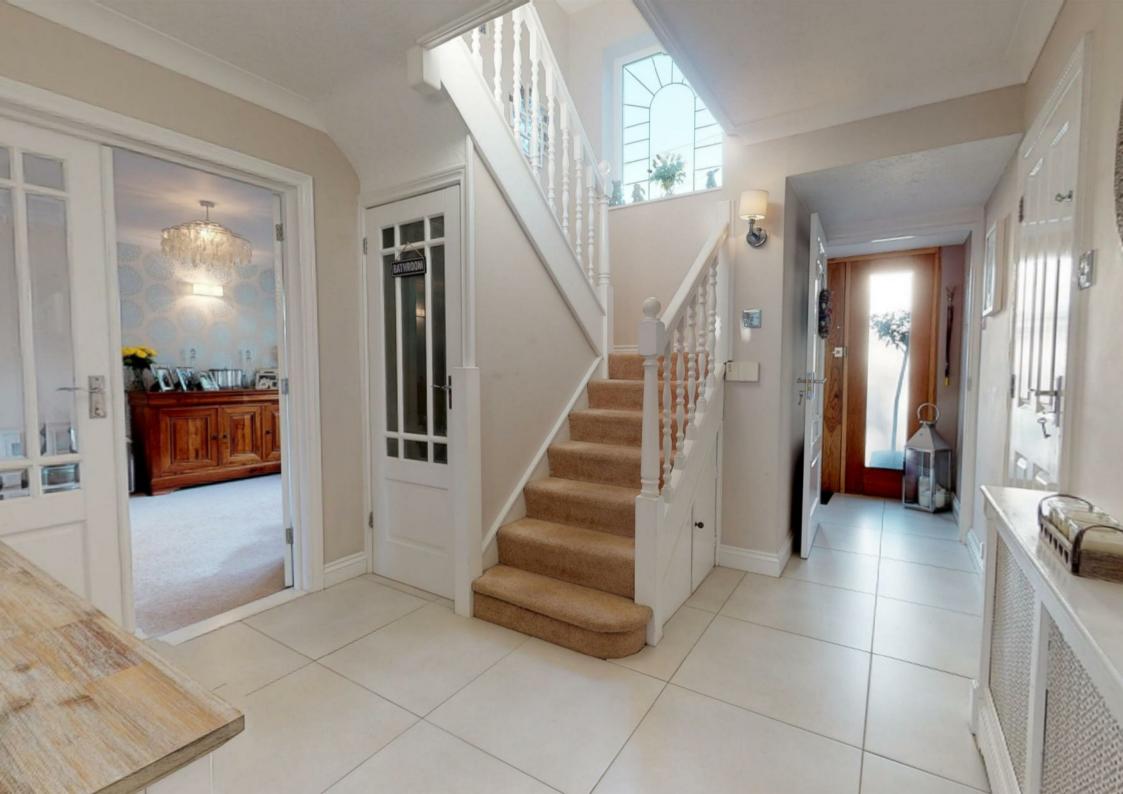

## Steeds Way, Loughton

Located within a quiet cul de sac this well presented contemporary detached four bedroom family home is within walking distance to Loughton High Road with its wide variety of shops, eateries and Loughton Central Line Station and benefits from beautiful woodland views and the surrounding landscape. The internal accommodation is arranged over two floors with the ground floor comprising of front foyer, bright entrance hall, formal living room with central fireplace, dining room, extended kitchen / breakfast / family vaulted ceiling TV room with bi fold doors opening onto a raised decking entertaining area and cloakroom. The first floor offers master bedroom with built in wardrobes and en suite shower room, three further bedrooms and family bathroom. The rear garden has a wide variety of mature planted shrubs and laid to lawn whilst to the front of the property the spacious driveway facilitates parking for up to four cars with the additional benefit of an attached integral garage. Viewing is strictly by appointment.