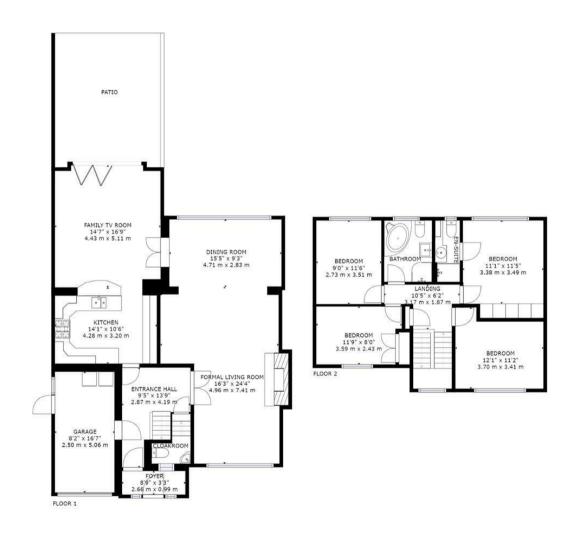

## **PLANS**

GROSS INTERNAL AREA
FLOOR 1: 1064 sq ft,99 m², FLOOR 2: 679 sq ft,63 m²
EXCLUDED AREAS: , GARAGE: 136 sq ft,13 m²
TOTAL: 1743 sq ft,162 m²
SIZES AND DIMENSIONS ARE APPROXIMATE, ACTUAL MAY VARY.