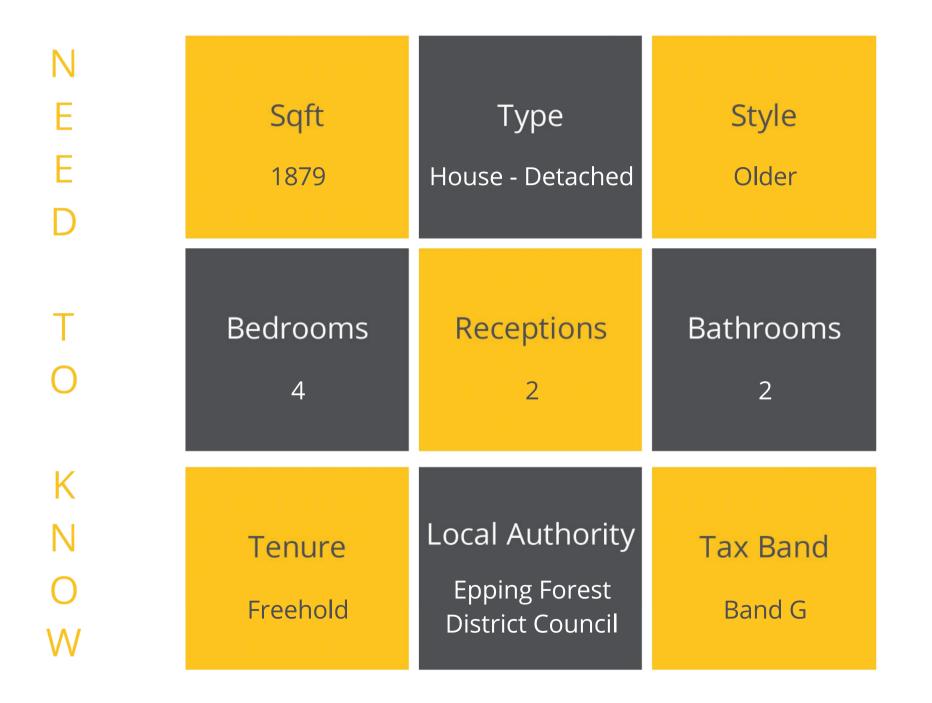

## Steeds Way, Loughton

Located within a quiet cul de sac this well presented contemporary detached four bedroom family home is within walking distance to Loughton High Road with its wide variety of shops, eateries and Loughton Central Line Station and benefits from beautiful woodland views and the surrounding landscape. The internal accommodation is arranged over two floors with the ground floor comprising of front foyer, bright entrance hall, formal living room with central fireplace, dining room, extended kitchen / breakfast / family vaulted ceiling TV room with bi fold doors opening onto a raised decking entertaining area and cloakroom. The first floor offers master bedroom with built in wardrobes and en suite shower room, three further bedrooms and family bathroom. The rear garden has a wide variety of mature planted shrubs and laid to lawn whilst to the front of the property the spacious driveway facilitates parking for up to four cars with the additional benefit of an attached integral garage. Viewing is strictly by appointment.