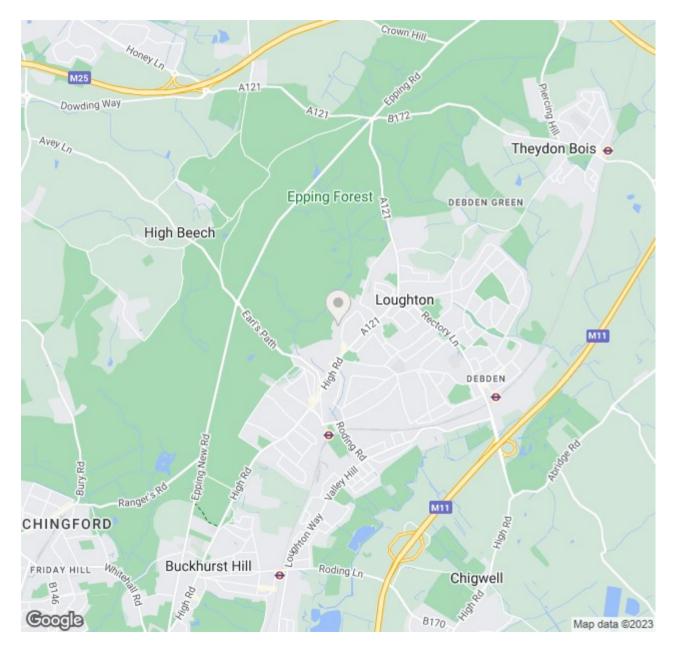

hree further bedrooms and family bathroom. The rear garden has a wide variety of mature planted shrubs and laid to lawn whilst to the front of the property the spacious driveway facilitates parking for up to four cars with the additional benefit of an attached integral garage. Viewing is strictly by appointment.

"

With over 25 years of experience within the property industry I have a wealth of Knowledge and expertise in delivering exemplary and unsurpassed discretionary customer service to esteemed clientele.





An unrestricted fully immersive walkthrough is available in our E|J Business Lounge by arrangement. Restricted walkthrough access is available on our website through your smartphone or desktop.

Heidi Foster MNAEA contact@ejpr.co.uk 0208 0165 333

















## MAP & EPC









## **PLANS**



GROSS INTERNAL AREA
FLOOR 1: 1064 sq ft,99 m², FLOOR 2: 679 sq ft,63 m²
EXCLUDED AREAS: , GARAGE: 136 sq ft,13 m²
TOTAL: 1743 sq ft,162 m²
SIZES AND DIMENSIONS ARE APPROXIMATE, ACTUAL MAY VARY.



elliott E|J j

165 | High Road | Loughton | IG10 4LF Contact Us : 0208 0165 333 | contact@ejpr.co.uk Follow us on social media | Search 'ejpr165'



These particulars have been prepared with approximate measurements in good faith by Elliott James – Prime Residential with the assistance of the vendor. The intention is to provide a fair and accurate guide to the property. These details do not constitute or form any part of an offer or contract. All interested parties must verify for themselves the accuracy of the information provided. The structural condition of the property