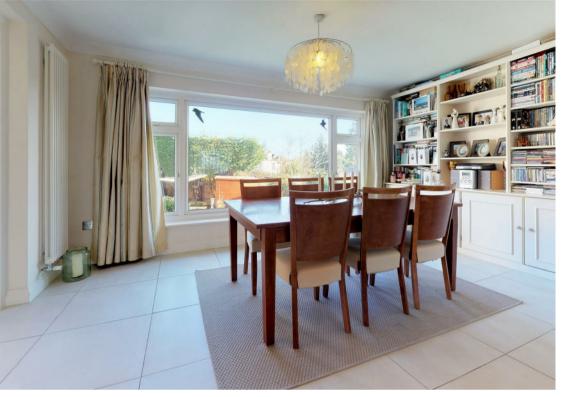

## Steeds Way, Loughton

Located within a quiet cul de sac this well presented contemporary detached four bedroom family home is within walking distance to Loughton High Road with its wide variety of shops, eateries and Loughton Central Line Station and benefits from beautiful woodland views and the surrounding landscape. The internal accommodation is arranged over two floors with the ground floor comprising of front foyer, bright entrance hall, formal living room with central fireplace, dining room, extended kitchen / breakfast / family vaulted ceiling TV room with bi fold doors opening onto a raised decking entertaining area and cloakroom. The first floor offers master bedroom with built in wardrobes and en suite shower room, three further bedrooms and family bathroom. The rear garden has a wide variety of mature planted shrubs and laid to lawn whilst to the front of the property the spacious driveway facilitates parking for up to four cars with the additional benefit of an attached integral garage. Viewing is strictly by appointment.