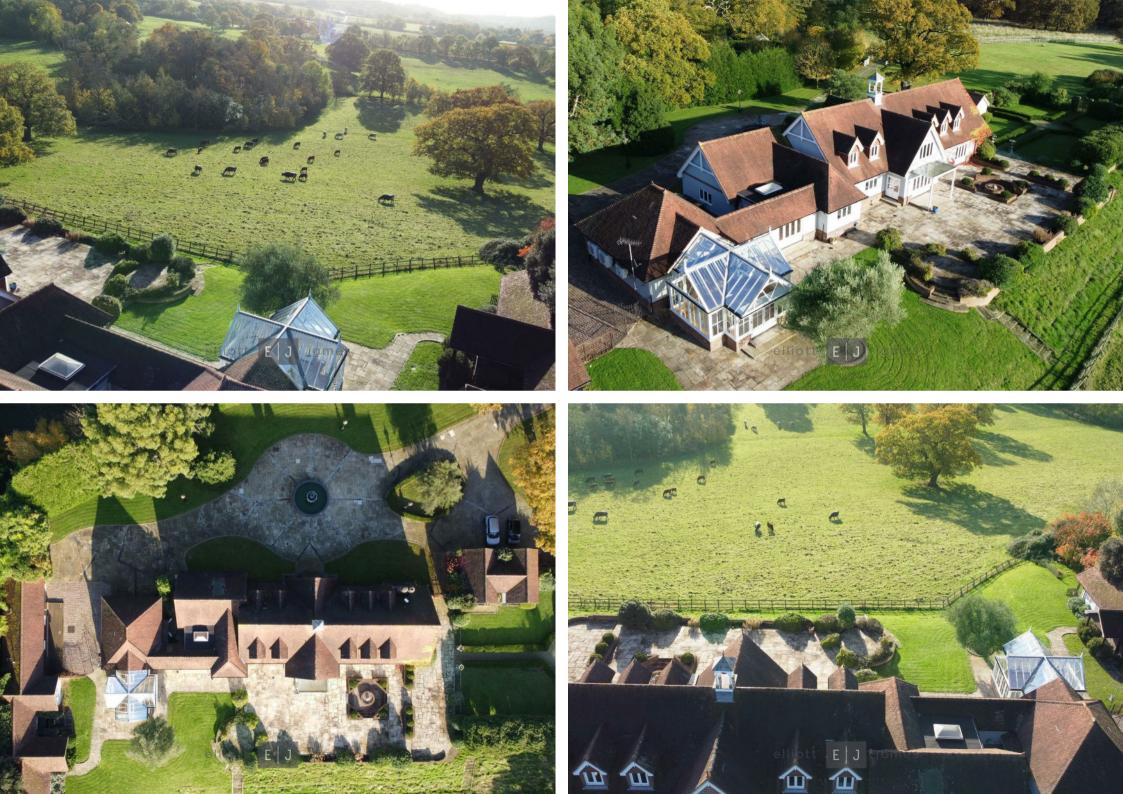

## Beech Hill House, Pynest Green Lane

\*AVAILABLE NOW \* SIX BEDROOMS \* GATED

Elliott James Prime Residential are delighted to welcome to the rental market this exceptional gated family home situated in a semi-rural area, with far reaching uninterrupted views over the surrounding land. The property has been renovated by the current owners to an exceptional standard and offers spacious accommodation on all levels. The main residence accommodation is designed over two floors with the ground floor comprising of a Grand Entrance Hall with feature fireplace, Formal Reception Room with bespoke fireplace and two patio doors opening onto the rear garden patio, Family TV Room, Study, Inner Hallway leading to Cinema Room, Games Room, Orangery with patio doors onto rear garden patio, Kitchen, Breakfast, Dining Room, Walk in Pantry, Utility Room, Boot Room and Cloakroom.

## **Detached Annex**

The detached annex comprises of a wonderful sized living Room with patio doors onto rear garden, open plan Kitchen and Breakfast Room and a double Bedroom with En-suite shower room.

Studio

Open plan Kitchen and Living Room with En-suite Shower Room

The Grounds

The property sits privately behind electric gates with a long sweeping driveway leading to a wide parking area with the additional benefit of two double garages. The three acres of ground offers formal and informal grounds with far reaching countryside views, extensive patio area, fountain, workshop, storage room and gardeners wash room and WC.