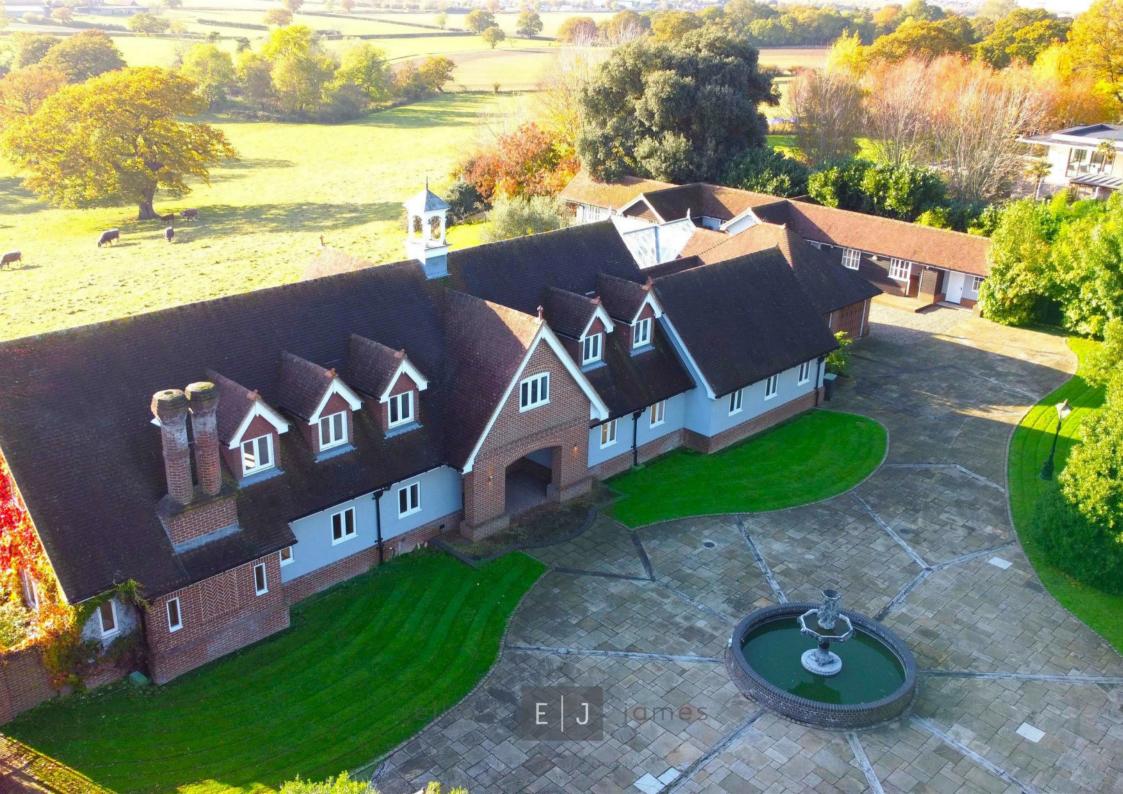

## Beech Hill House, Pynest Green Lane

\*AVAILABLE NOW \* SIX BEDROOMS \* GATED

Elliott James Prime Residential are delighted to welcome to the rental market this exceptional gated family home situated in a semi-rural area, with far reaching uninterrupted views over the surrounding land. The property has been renovated by the current owners to an exceptional standard and offers spacious accommodation on all levels. The main residence accommodation is designed over two floors with the ground floor comprising of a Grand Entrance Hall with feature fireplace, Formal Reception Room with bespoke fireplace and two patio doors opening onto the rear garden patio, Family TV Room, Study, Inner Hallway leading to Cinema Room, Games Room, Orangery with patio doors onto rear garden patio, Kitchen, Breakfast, Dining Room, Walk in Pantry, Utility Room, Boot Room and Cloakroom.

The First Floor has a beautiful feel as soon as you walk onto the landing with double doors opening onto a rear garden balcony, Master Suite with spacious Dressing Room and En-suite Bathroom, three further Double Bedrooms all with En-suite Shower Rooms.

Studio

Open plan Kitchen and Living Room with En-suite Shower Room

The Grounds

The property sits privately behind electric gates with a long sweeping driveway leading to a wide parking area with the additional benefit of two double garages. The three acres of ground offers formal and informal grounds with far reaching countryside views, extensive patio area, fountain, workshop, storage room and gardeners wash room and WC.