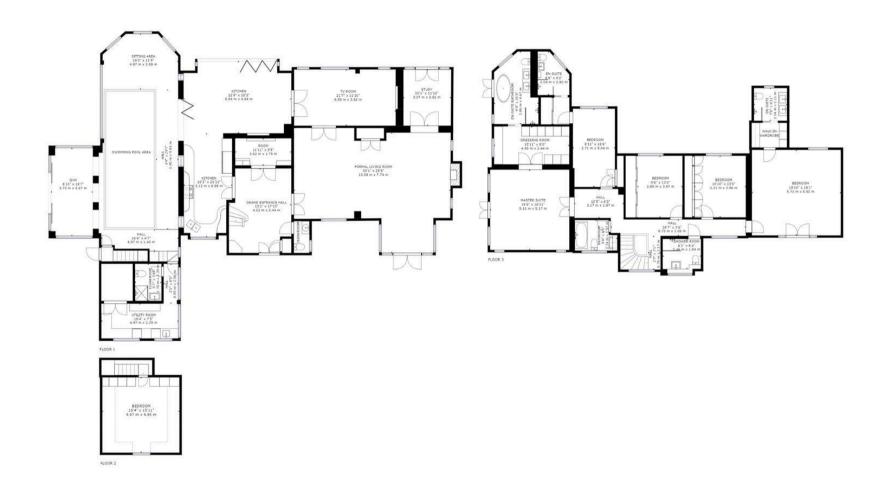

## **PLANS**

GROSS INTERNAL AREA
FLOOR 1: 3303 sq ft,307 m², FLOOR 2: 190 sq ft,18 m²
FLOOR 3: 1991 sq ft,185 m², EXCLUDED AREAS:
REDUCED HEADROOM BELOW 1.5M: 100 sq ft,9 m²
TOTAL: 5485 sq ft,510 m²
SIZES AND DIMENSIONS AREA PAPPOXIMATE, ACTUAL MAY VARY.