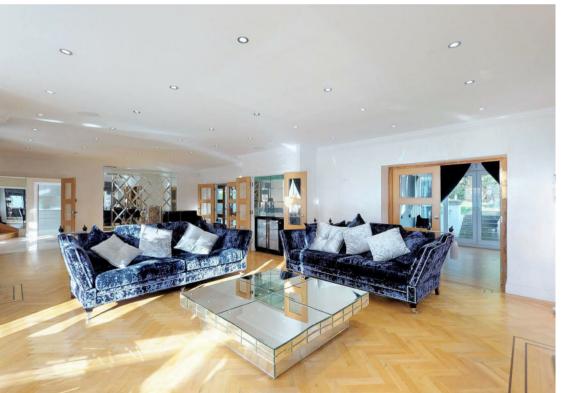

The internal accommodation is arranged over two floors with the ground floor comprising of a bright grand marble entrance hall, cloakroom, formal reception room with marble fireplace, family TV room, spacious bespoke open plan kitchen / dining area with integrated appliances and bi-folding doors onto the patio, utility room, indoor swimming pool, gym area with access to a study/ bedroom, and downstairs shower room. The first floor offers master suite with walk in wardrobe, large en-suite and private terrace, double bedroom with en-suite and balcony, double bedroom with en-suite shower room and dressing room, three further double bedrooms and two family bathrooms. This stunning family home sits within beautiful private landscaped mature grounds, which are enhanced by a large barbecue patio area, a separate outhouse dwelling with floor to ceiling glass windows, sliding doors, kitchen, bar, seating area and cloakroom. There are two further outhouse purpose built dwellings, one being a private office and other a fully fitted cinema room with large screen and recliner chairs. The grounds also include an outdoor floodlight tennis court. The property is set behind electric gates with a block paved driveway facilitating parking for numerous cars with the additional benefit of a detached double garage. Viewing is strictly by appointment only.