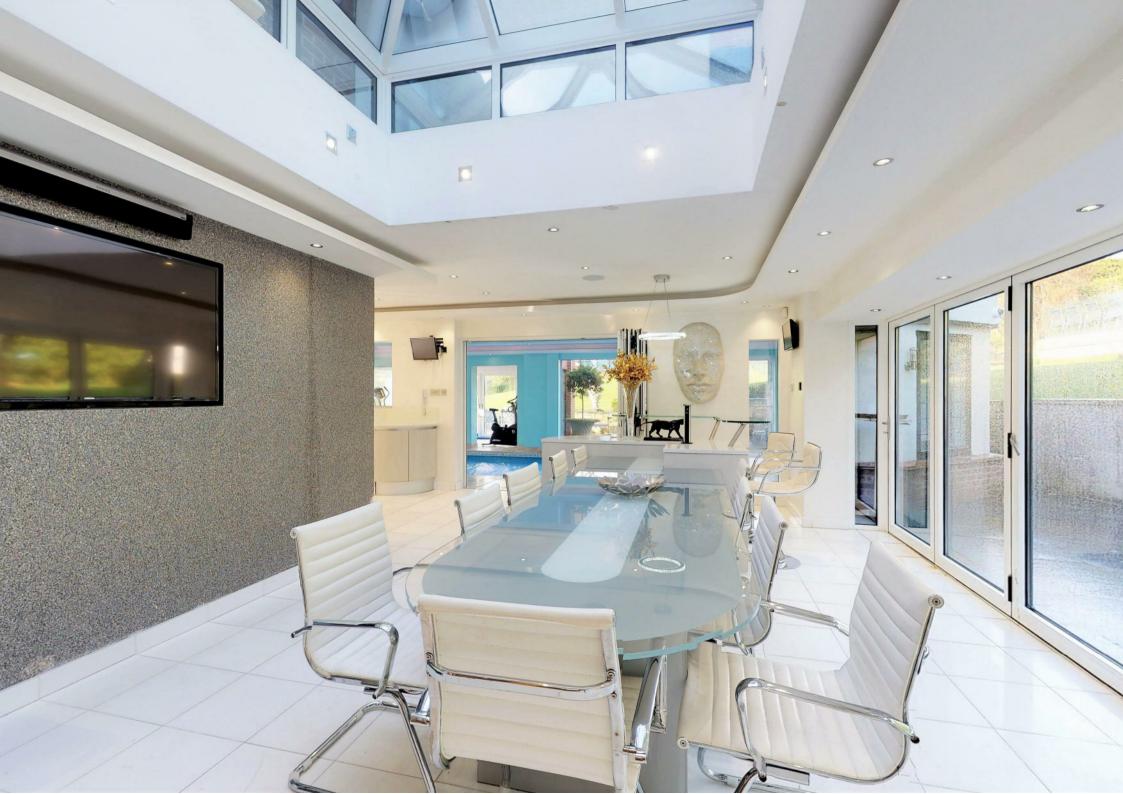

The internal accommodation is arranged over two floors with the ground floor comprising of a bright grand marble entrance hall, cloakroom, formal reception room with marble fireplace, family TV room, spacious bespoke open plan kitchen / dining area with integrated appliances and bi-folding doors onto the patio, utility room, indoor swimming pool, gym area with access to a study/ bedroom, and downstairs shower room. The first floor offers master suite with walk in wardrobe, large en-suite and private terrace, double bedroom with en-suite and balcony, double bedroom with en-suite shower room and dressing room, three further double bedrooms and two family bathrooms. This stunning family home sits within beautiful private landscaped mature grounds, which are enhanced by a large barbecue patio area, a separate outhouse dwelling with floor to ceiling glass windows, sliding doors, kitchen, bar, seating area and cloakroom. There are two further outhouse purpose built dwellings, one being a private office and other a fully fitted cinema room with large screen and recliner chairs. The grounds also include an outdoor floodlight tennis court. The property is set behind electric gates with a block paved driveway facilitating parking for numerous cars with the additional benefit of a detached double garage. Viewing is strictly by appointment only.