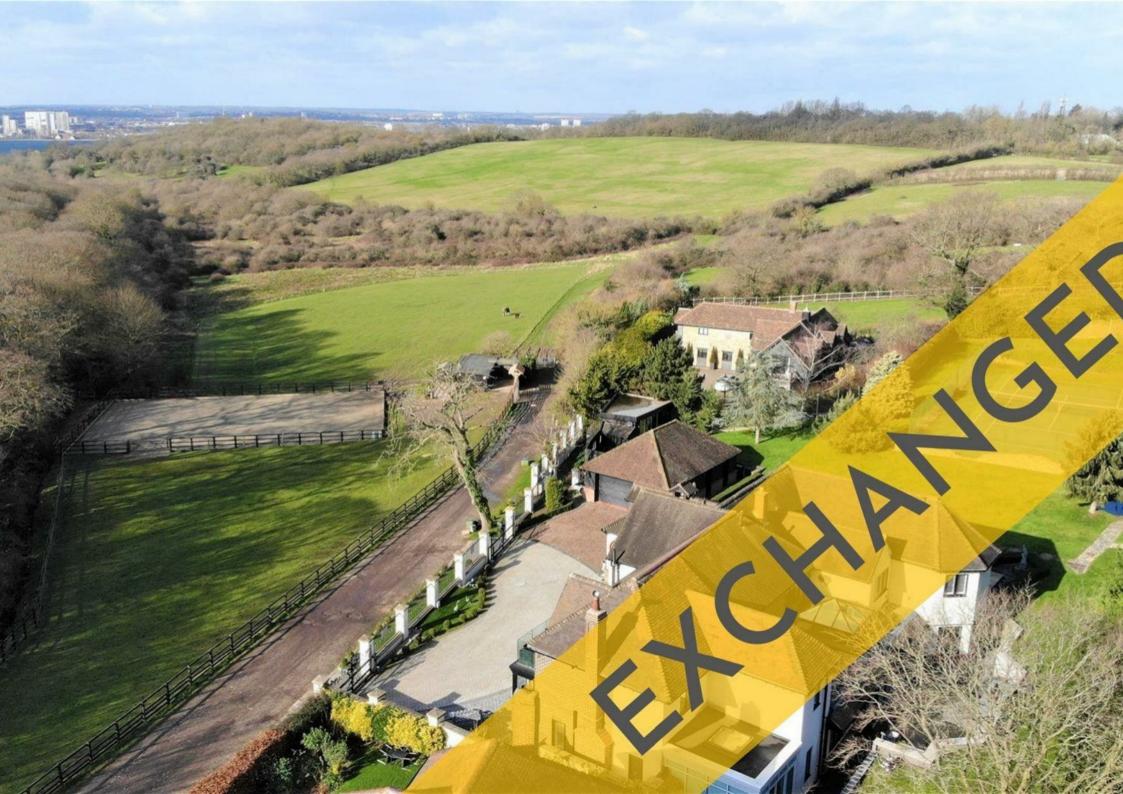

## End House, Woodman Lane, Chingford

EXCHANGED - Another successful sale with Elliott James-Prime Residential has exchanged contracts.

A truly rare opportunity to purchase a splendid detached six Bedroom family residence located in the Hamlet of Sewardstonebury. Nestled in a peaceful private road the property enjoys views of a private paddock and far reaching views over Epping Forest. Whilst the location of this property offers a peaceful and tranquil lifestyle, it is within very close proximity to local amenities and Chingford overhead station which has direct links into Liverpool Street.

The internal accommodation is arranged over two floors with the ground floor comprising of a bright grand marble entrance hall, cloakroom, formal reception room with marble fireplace, family TV room, spacious bespoke open plan kitchen / dining area with integrated appliances and bi-folding doors onto the patio, utility room, indoor swimming pool, gym area with access to a study/ bedroom, and downstairs shower room. The first floor offers master suite with walk in wardrobe, large en-suite and private terrace, double bedroom with en-suite and balcony, double bedroom with en-suite shower room and dressing room, three further double bedrooms and two family bathrooms. This stunning family home sits within beautiful private landscaped mature grounds, which are enhanced by a large barbecue patio area, a separate outhouse dwelling with floor to ceiling glass windows, sliding doors, kitchen, bar, seating area and cloakroom. There are two further outhouse purpose built dwellings, one being a private office and other a fully fitted cinema room with large screen and recliner chairs. The grounds also include an outdoor floodlight tennis court. The property is set behind electric gates with a block paved driveway facilitating parking for numerous cars with the additional benefit of a detached double garage. Viewing is strictly by appointment only.