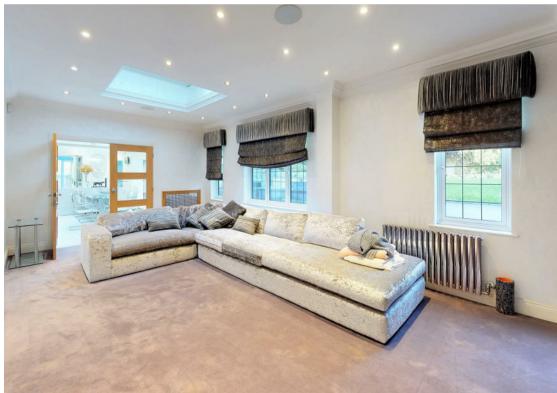

The internal accommodation is arranged over two floors with the ground floor comprising of a bright grand marble entrance hall, cloakroom, formal reception room with marble fireplace, family TV room, spacious bespoke open plan kitchen / dining area with integrated appliances and bi-folding doors onto the patio, utility room, indoor swimming pool, gym area with access to a study/ bedroom, and downstairs shower room. The first floor offers master suite with walk in wardrobe, large en-suite and private terrace, double bedroom with en-suite and balcony, double bedroom with en-suite shower room and dressing room, three further double bedrooms and two family bathrooms. This stunning family home sits within beautiful private landscaped mature grounds, which are enhanced by a large barbecue patio area, a separate outhouse dwelling with floor to ceiling glass windows, sliding doors, kitchen, bar, seating area and cloakroom. There are two further outhouse purpose built dwellings, one being a private office and other a fully fitted cinema room with large screen and recliner chairs. The grounds also include an outdoor floodlight tennis court. The property is set behind electric gates with a block paved driveway facilitating parking for numerous cars with the additional benefit of a detached double garage. Viewing is strictly by appointment only.