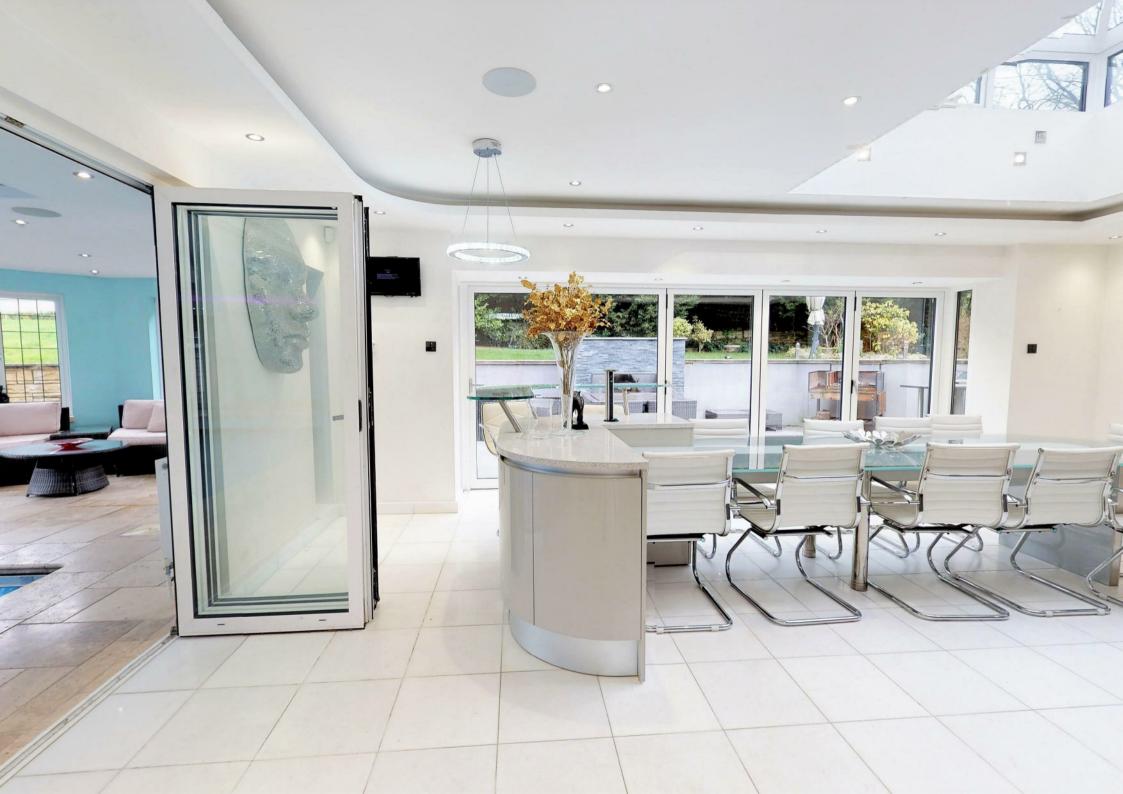

The internal accommodation is arranged over two floors with the ground floor comprising of a bright grand marble entrance hall, cloakroom, formal reception room with marble fireplace, family TV room, spacious bespoke open plan kitchen / dining area with integrated appliances and bi-folding doors onto the patio, utility room, indoor swimming pool, gym area with access to a study/ bedroom, and downstairs shower room. The first floor offers master suite with walk in wardrobe, large en-suite and private terrace, double bedroom with en-suite and balcony, double bedroom with en-suite shower room and dressing room, three further double bedrooms and two family bathrooms. This stunning family home sits within beautiful private landscaped mature grounds, which are enhanced by a large barbecue patio area, a separate outhouse dwelling with floor to ceiling glass windows, sliding doors, kitchen, bar, seating area and cloakroom. There are two further outhouse purpose built dwellings, one being a private office and other a fully fitted cinema room with large screen and recliner chairs. The grounds also include an outdoor floodlight tennis court. The property is set behind electric gates with a block paved driveway facilitating parking for numerous cars with the additional benefit of a detached double garage. Viewing is strictly by appointment only.