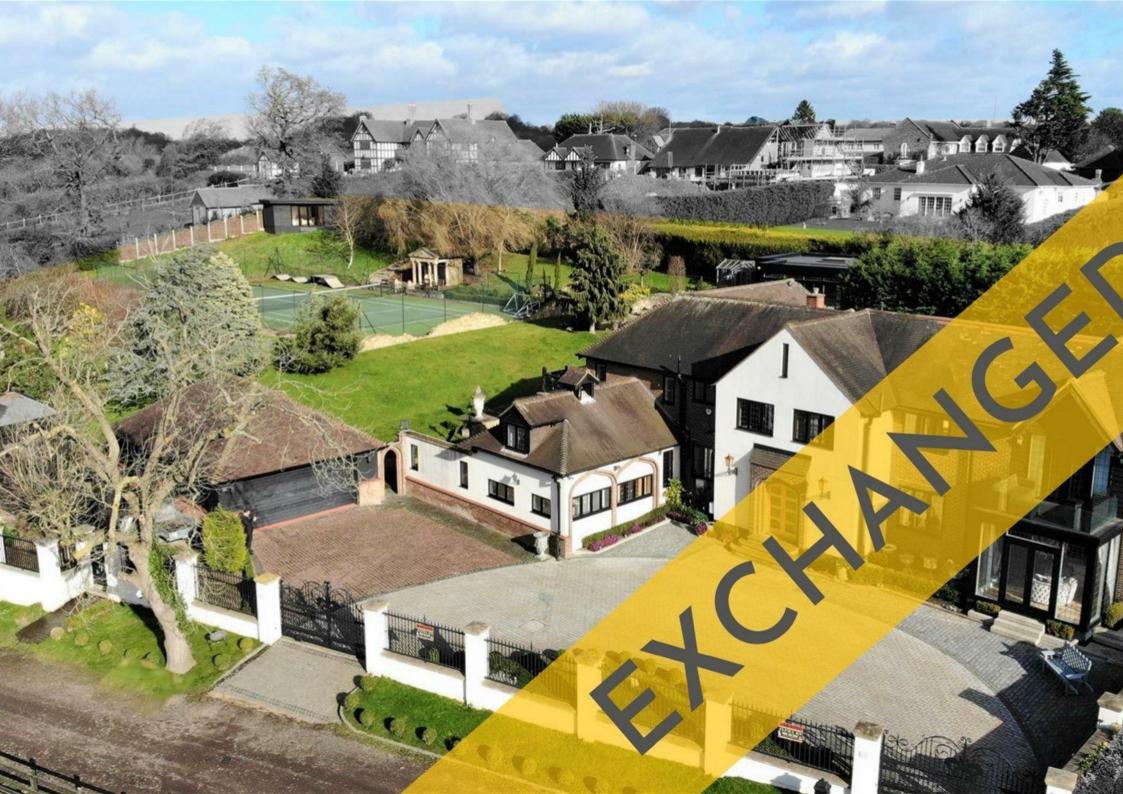

## End House, Woodman Lane, Chingford

EXCHANGED - Another successful sale with Elliott James-Prime Residential has exchanged contracts.

A truly rare opportunity to purchase a splendid detached six Bedroom family residence located in the Hamlet of Sewardstonebury. Nestled in a peaceful private road the property enjoys views of a private paddock and far reaching views over Epping Forest. Whilst the location of this property offers a peaceful and tranquil lifestyle, it is within very close proximity to local amenities and Chingford overhead station which has direct links into Liverpool Street.

The internal accommodation is arranged over two floors with the ground floor comprising of a bright grand marble entrance hall, cloakroom, formal reception room with marble fireplace, family TV room, spacious bespoke open plan kitchen / dining area with integrated appliances and bi-folding doors onto the patio, utility room, indoor swimming pool, gym area with access to a study/ bedroom, and downstairs shower room. The first floor offers master suite with walk in wardrobe, large en-suite and private terrace, double bedroom with en-suite and balcony, double bedroom with en-suite shower room and dressing room, three further double bedrooms and two family bathrooms. This stunning family home sits within beautiful private landscaped mature grounds, which are enhanced by a large barbecue patio area, a separate outhouse dwelling with floor to ceiling glass windows, sliding doors, kitchen, bar, seating area and cloakroom. There are two further outhouse purpose built dwellings, one being a private office and other a fully fitted cinema room with large screen and recliner chairs. The grounds also include an outdoor floodlight tennis court. The property is set behind electric gates with a block paved driveway facilitating parking for numerous cars with the additional benefit of a detached double garage. Viewing is strictly by appointment only.