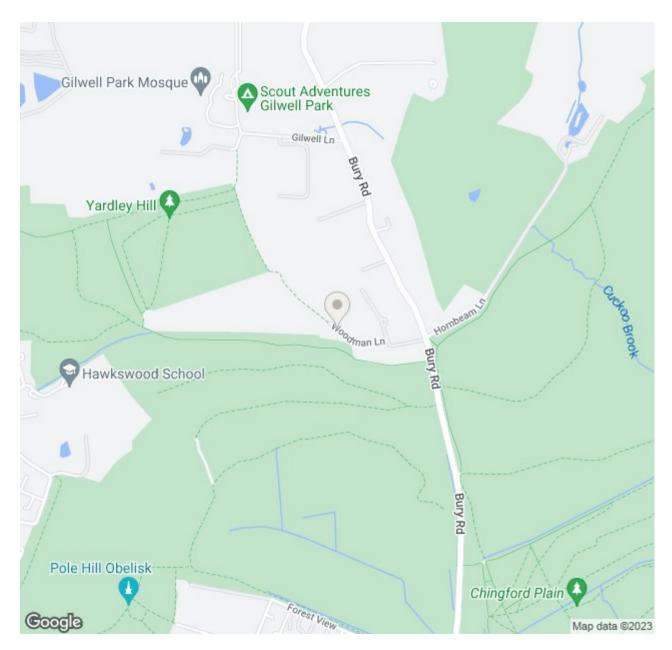

lude an outdoor floodlight tennis court. The property is set behind electric gates with a block paved driveway facilitating parking for numerous cars with the additional benefit of a detached double garage. Viewing is strictly by appointment only.

JJ

With over 15 years of personal local experience in both independent and corporate agencies it has been my passion to bring seamless integration of the latest property technology to our new agency. Our unique Partnership sets us apart as market leaders.





An unrestricted fully immersive walkthrough is available in our E|J Business Lounge by arrangement. Restricted walkthrough access is available on our website through your smartphone or desktop.

Elliott Lawlor MNAEA & MARLA

contact@ejpr.co.uk 0208 0165 333

















## MAP & EPC









## **PLANS**



GROSS INTERNAL AREA
FLOOR 1: 3303 sq ft,307 m², FLOOR 2: 190 sq ft,18 m²
FLOOR 3: 1991 sq ft,185 m², EXCLUDED AREAS:
REDUCED HEADROOM BELOW 1.5M: 100 sq ft,9 m²
TOTAL: 5485 sq ft,510 m²
SIZES AND DIMENSIONS AREA PAPPOXIMATE, ACTUAL MAY VARY.



elliott E|J j

165 | High Road | Loughton | IG10 4LF Contact Us : 0208 0165 333 | contact@ejpr.co.uk Follow us on social media | Search 'ejpr165'



These particulars have been prepared with approximate measurements in good faith by Elliott James – Prime Residential with the assistance of the vendor. The intention is to provide a fair and accurate guide to the property. These details do not constitute or form any part of an offer or contract. All interested parties must verify for themselves the accuracy of the information pr