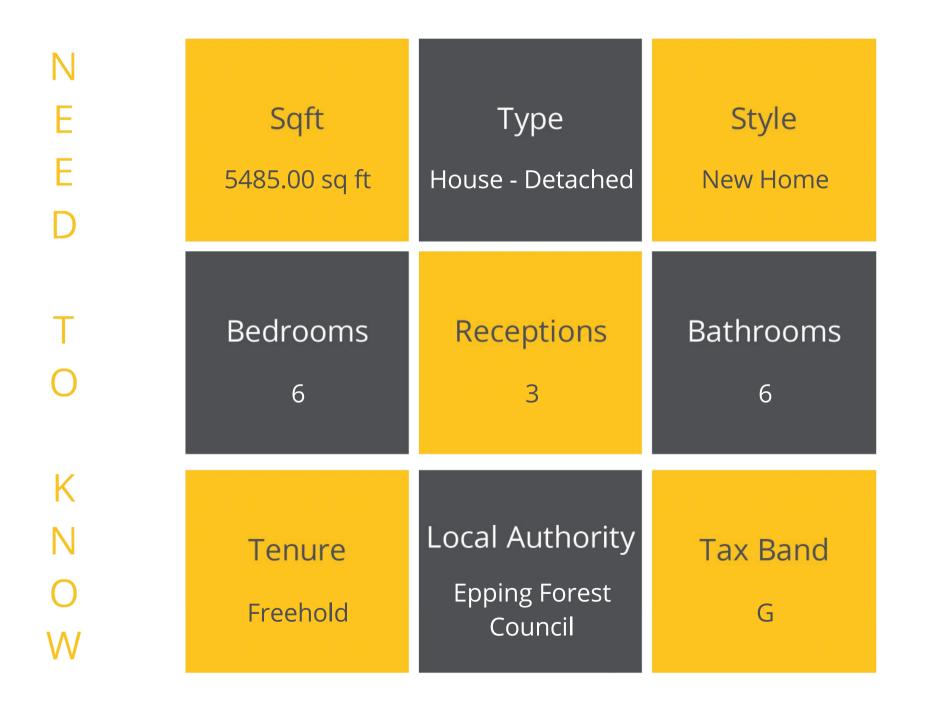

The internal accommodation is arranged over two floors with the ground floor comprising of a bright grand marble entrance hall, cloakroom, formal reception room with marble fireplace, family TV room, spacious bespoke open plan kitchen / dining area with integrated appliances and bi-folding doors onto the patio, utility room, indoor swimming pool, gym area with access to a study/ bedroom, and downstairs shower room. The first floor offers master suite with walk in wardrobe, large en-suite and private terrace, double bedroom with en-suite and balcony, double bedroom with en-suite shower room and dressing room, three further double bedrooms and two family bathrooms. This stunning family home sits within beautiful private landscaped mature grounds, which are enhanced by a large barbecue patio area, a separate outhouse dwelling with floor to ceiling glass windows, sliding doors, kitchen, bar, seating area and cloakroom. There are two further outhouse purpose built dwellings, one being a private office and other a fully fitted cinema room with large screen and recliner chairs. The grounds also include an outdoor floodlight tennis court. The property is set behind electric gates with a block paved driveway facilitating parking for numerous cars with the additional benefit of a detached double garage. Viewing is strictly by appointment only.

## **PLANS**

GROSS INTERNAL AREA
FLOOR 1: 3303 sq ft,307 m², FLOOR 2: 190 sq ft,18 m²
FLOOR 3: 1991 sq ft,185 m², EXCLUDED AREAS:
REDUCED HEADROOM BELOW 1.5M: 100 sq ft,9 m²
TOTAL: 5485 sq ft,510 m²
SIZES AND DIMENSIONS AREA PAPPOXIMATE, ACTUAL MAY VARY.