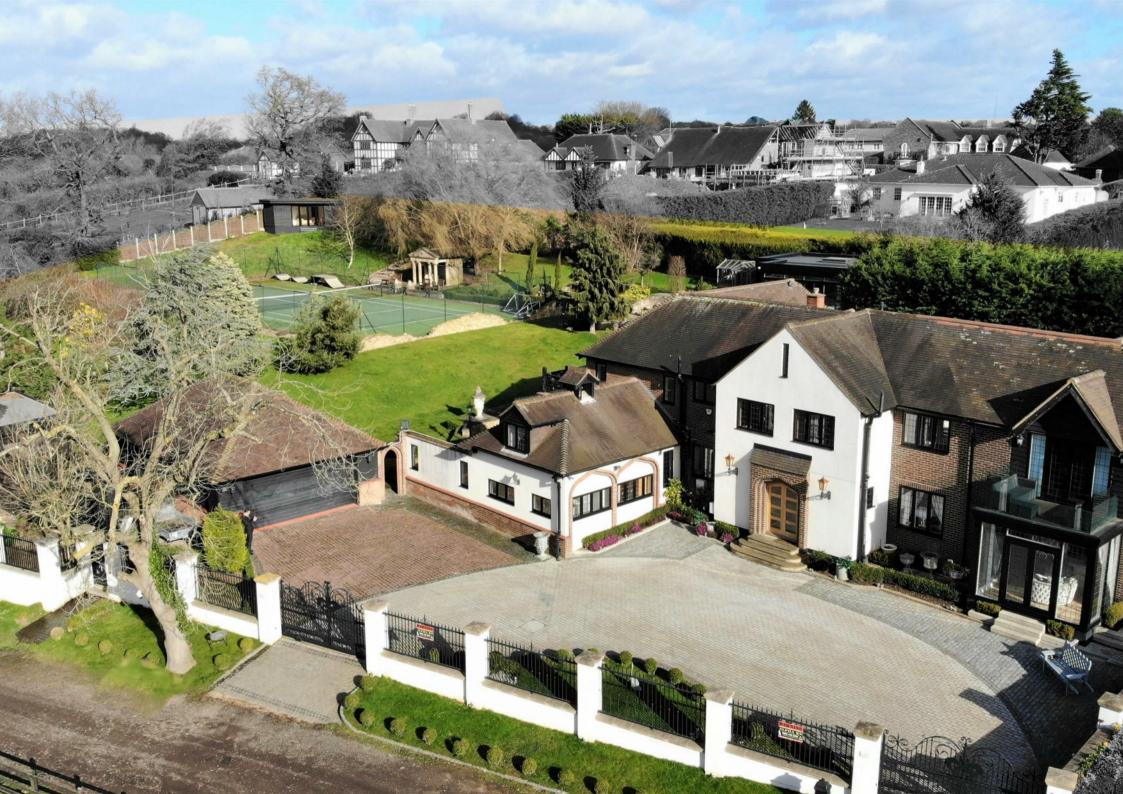

## End House, Woodman Lane, Chingford

EXCHANGED - Another successful sale with Elliott James-Prime Residential has exchanged contracts.

A truly rare opportunity to purchase a splendid detached six Bedroom family residence located in the Hamlet of Sewardstonebury. Nestled in a peaceful private road the property enjoys views of a private paddock and far reaching views over Epping Forest. Whilst the location of this property offers a peaceful and tranquil lifestyle, it is within very close proximity to local amenities and Chingford overhead station which has direct links into Liverpool Street.

The internal accommodation is arranged over two floors with the ground floor comprising of a bright grand marble entrance hall, cloakroom, formal reception room with marble fireplace, family TV room, spacious bespoke open plan kitchen / dining area with integrated appliances and bi-folding doors onto the patio, utility room, indoor swimming pool, gym area with access to a study/ bedroom, and downstairs shower room. The first floor offers master suite with walk in wardrobe, large en-suite and private terrace, double bedroom with en-suite and balcony, double bedroom with en-suite shower room and dressing room, three further double bedrooms and two family bathrooms. This stunning family home sits within beautiful private landscaped mature grounds, which are enhanced by a large barbecue patio area, a separate outhouse dwelling with floor to ceiling glass windows, sliding doors, kitchen, bar, seating area and cloakroom. There are two further outhouse purpose built dwellings, one being a private office and other a fully fitted cinema room with large screen and recliner chairs. The grounds also include an outdoor floodlight tennis court. The property is set behind electric gates with a block paved driveway facilitating parking for numerous cars with the additional benefit of a detached double garage. Viewing is strictly by appointment only.