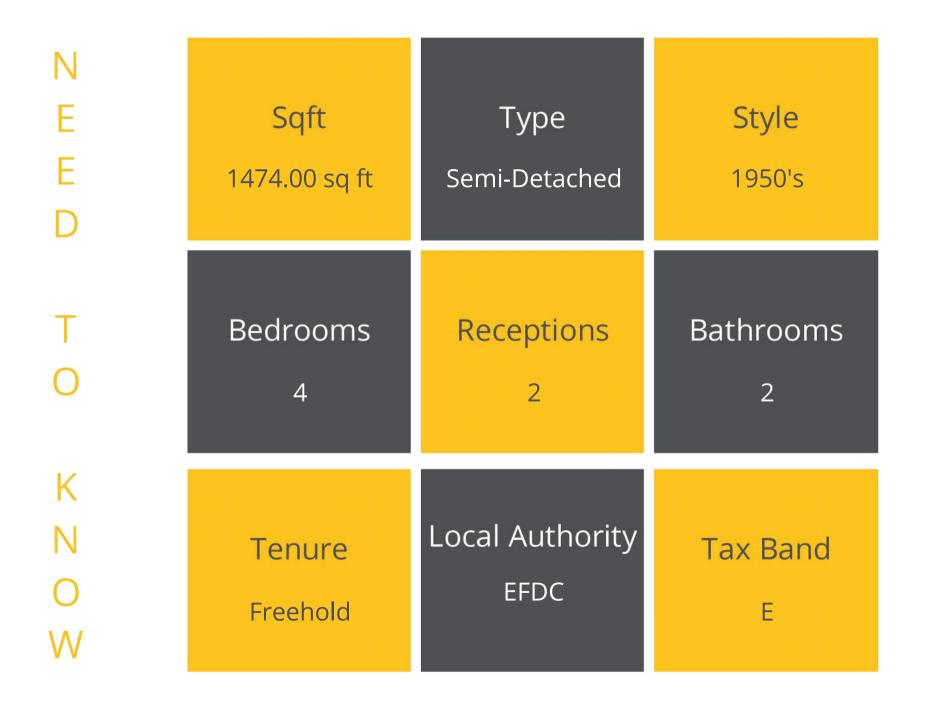

## Dene Road, Buckhurst Hill

Offered to the market is this fantastic four bedroom, two bathroom semi-detached family home. Having been refurbished by the current owners the property now boasts an open plan kitchen dining area, living room, utility room, three bedrooms and family bathroom to the middle floor and having undergone a loft conversion, a Master Bedroom with En Suite shower room with Juliet Balcony overlooking the rear garden. The property is located within a short walking distance to Buckhurst Hill Central Line Station and Buckhurst Hill has good range of state and independent schools close by. The Nature Reserve is a stones throw away and Queens Road with its boutique shops, cafes and Waitrose are a short walk making this an ideal family home.