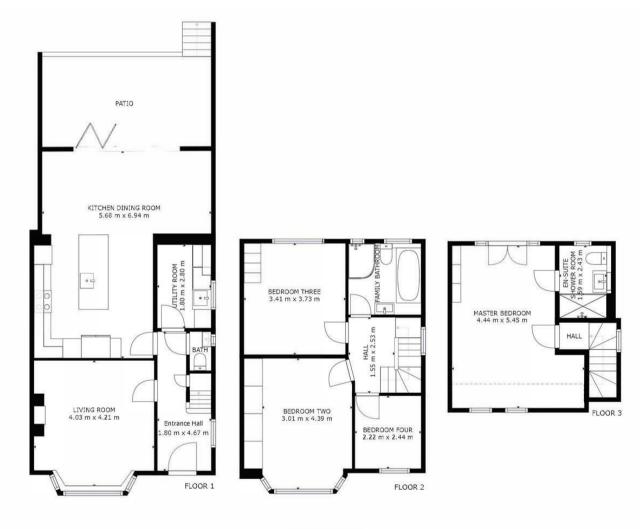

## **PLANS**

GROSS INTERNAL AREA
FLOOR 1: 65 m², FLOOR 2: 47 m²
FLOOR 3: 26 m², FLOOR AREAS:
REDUCED HEADROOM BELOW 1.5M; 4 m²
TOTAL: 137 m²
SIZES AND DIMENSIONS ARE APPROXIMATE, ACTUAL MAY VARY.