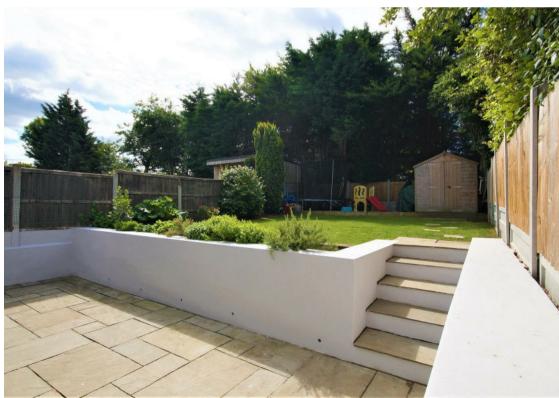

## Dene Road, Buckhurst Hill

Offered to the market is this fantastic four bedroom, two bathroom semi-detached family home. Having been refurbished by the current owners the property now boasts an open plan kitchen dining area, living room, utility room, three bedrooms and family bathroom to the middle floor and having undergone a loft conversion, a Master Bedroom with En Suite shower room with Juliet Balcony overlooking the rear garden. The property is located within a short walking distance to Buckhurst Hill Central Line Station and Buckhurst Hill has good range of state and independent schools close by. The Nature Reserve is a stones throw away and Queens Road with its boutique shops, cafes and Waitrose are a short walk making this an ideal family home.