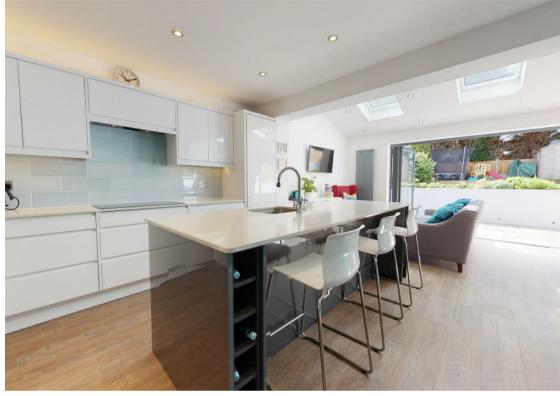

## Dene Road, Buckhurst Hill

Offered to the market is this fantastic four bedroom, two bathroom semi-detached family home. Having been refurbished by the current owners the property now boasts an open plan kitchen dining area, living room, utility room, three bedrooms and family bathroom to the middle floor and having undergone a loft conversion, a Master Bedroom with En Suite shower room with Juliet Balcony overlooking the rear garden. The property is located within a short walking distance to Buckhurst Hill Central Line Station and Buckhurst Hill has good range of state and independent schools close by. The Nature Reserve is a stones throw away and Queens Road with its boutique shops, cafes and Waitrose are a short walk making this an ideal family home.