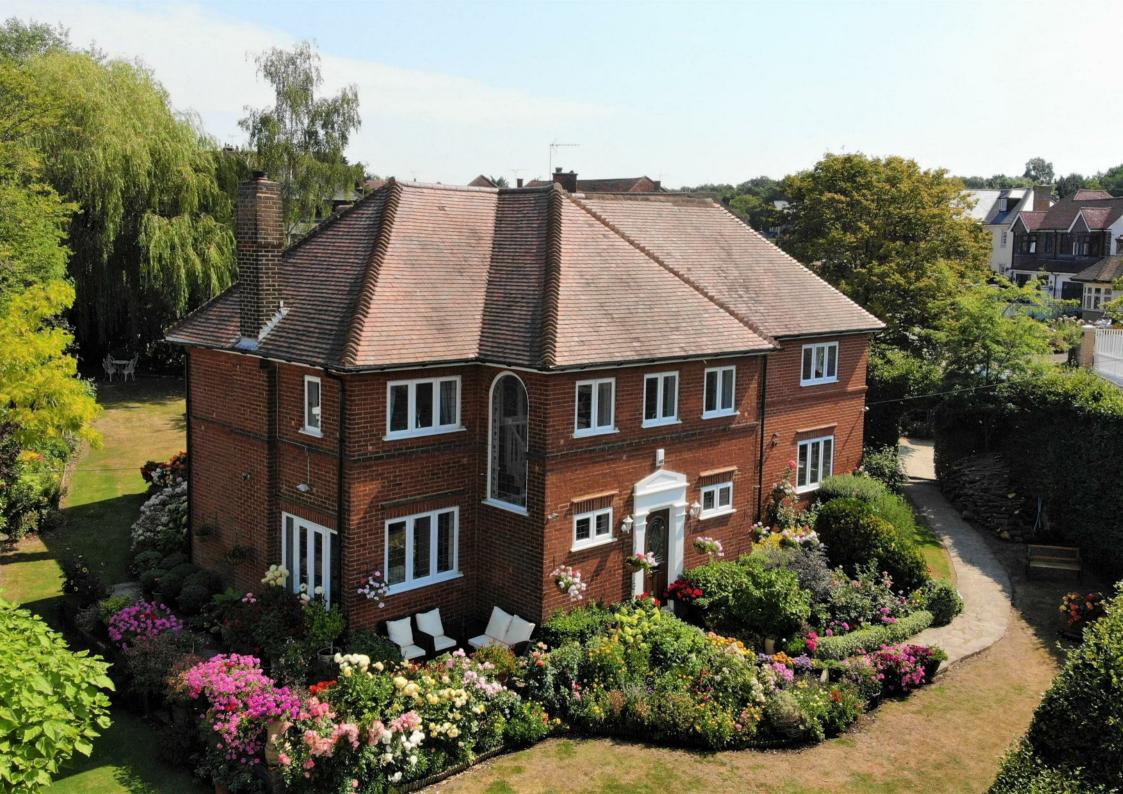

## Fairfields, Woodman Lane, Chingford

Elliott James Prime Residential are delighted to bring to market this beautiful traditional family detached home set in the Hamlet of Sewardstonebury. The property is located on a very peaceful private road and benefits from views of a private paddock and far reaching countryside views. Whilst the current owners enjoy a wonderful peaceful lifestyle it is worth noting that local amenities and Chingford overhead station with its direct links into Liverpool Street are all within close proximity. The whole property is drenched in natural sunlight with the internal accommodation arranged over three floors with the ground floor comprising of bright entrance hall, cloakroom, double doors opening into the magnificent open plan TV area, formal living room and family living room with log burner and patio doors opening onto the rear garden, kitchen with Range and fitted appliances, large dining room and utility room with a second cloakroom.

Externally the property sits behind gates which when open give access to the enormous garage which measures 37'8 X 20'9 ft and can comfortably house four large cars. It is worth noting that there is the same storage space above the garage and therefore offers an opportunity to convert the garage into a separate dwelling subject to obtaining the usual planning permission. The property has the most fantastic mature front, side and rear garden which is bursting with colour due to the wide selection of plants, shrubs and planted borders and is complimented by laid to lawn and rear seating patio area.