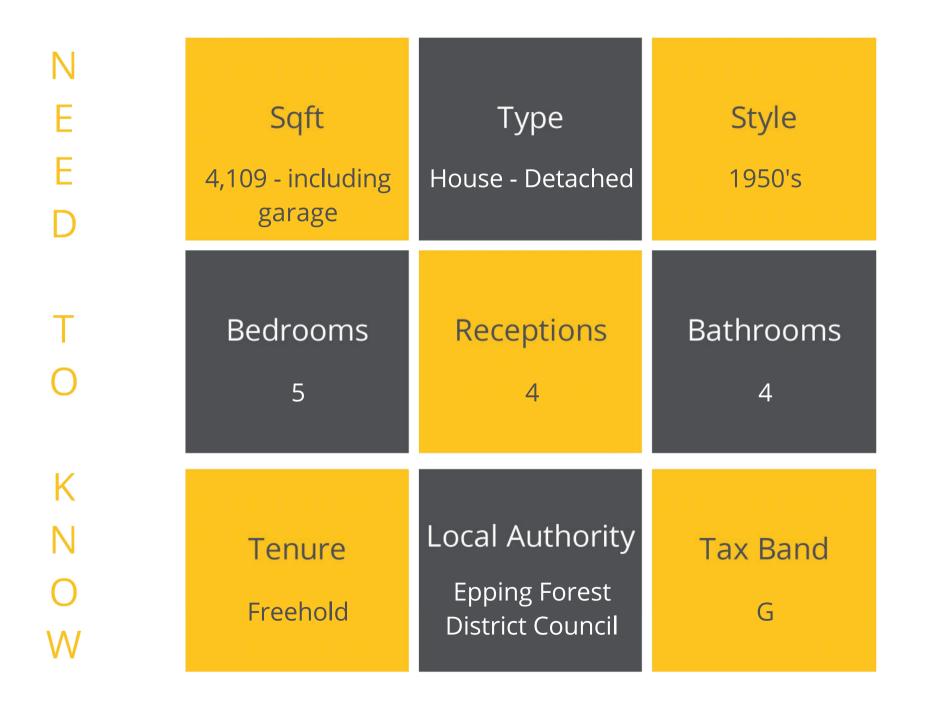

Fairfields, Woodman Lane, Chingford

## Fairfields, Woodman Lane, Chingford

Elliott James Prime Residential are delighted to bring to market this beautiful traditional family detached home set in the Hamlet of Sewardstonebury. The property is located on a very peaceful private road and benefits from views of a private paddock and far reaching countryside views. Whilst the current owners enjoy a wonderful peaceful lifestyle it is worth noting that local amenities and Chingford overhead station with its direct links into Liverpool Street are all within close proximity. The whole property is drenched in natural sunlight with the internal accommodation arranged over three floors with the ground floor comprising of bright entrance hall, cloakroom, double doors opening into the magnificent open plan TV area, formal living room and family living room with log burner and patio doors opening onto the rear garden, kitchen with Range and fitted appliances, large dining room and utility room with a second cloakroom.

The upstairs landing with it beautiful coloured glass window give access to master bedroom with exceptionally large en-suite bathroom, double bedroom with walk in dressing room and en-suite shower room, two double bedrooms with en-suite shower rooms, double bedroom and family bathroom. There are two separate staircases leading to the second floor loft rooms which are being used as a home office and storage.

Externally the property sits behind gates which when open give access to the enormous garage which measures 37'8 X 20'9 ft and can comfortably house four large cars. It is worth noting that there is the same storage space above the garage and therefore offers an opportunity to convert the garage into a separate dwelling subject to obtaining the usual planning permission. The property has the most fantastic mature front, side and rear garden which is bursting with colour due to the wide selection of plants, shrubs and planted borders and is complimented by laid to lawn and rear seating patio area.