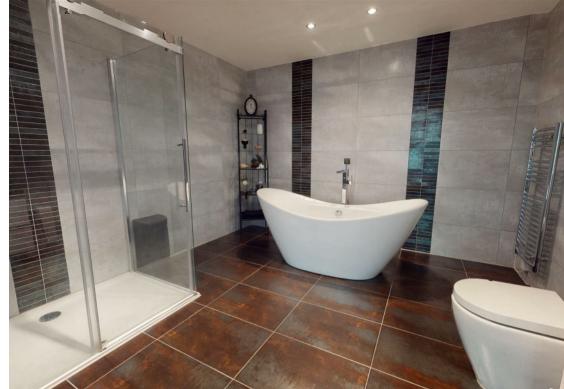

The upstairs landing with it beautiful coloured glass window give access to master bedroom with exceptionally large en-suite bathroom, double bedroom with walk in dressing room and en-suite shower room, two double bedrooms with en-suite shower rooms, double bedroom and family bathroom. There are two separate staircases leading to the second floor loft rooms which are being used as a home office and storage.