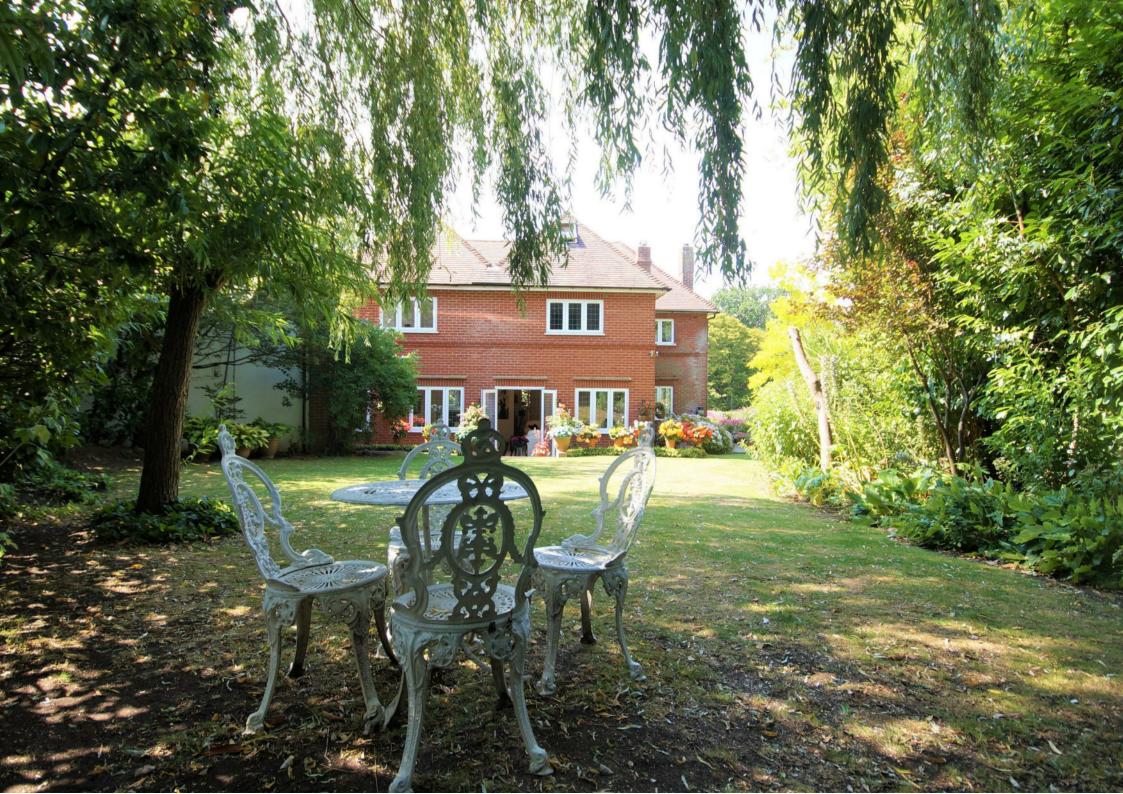

Externally the property sits behind gates which when open give access to the enormous garage which measures 37'8 X 20'9 ft and can comfortably house four large cars. It is worth noting that there is the same storage space above the garage and therefore offers an opportunity to convert the garage into a separate dwelling subject to obtaining the usual planning permission. The property has the most fantastic mature front, side and rear garden which is bursting with colour due to the wide selection of plants, shrubs and planted borders and is complimented by laid to lawn and rear seating patio area.