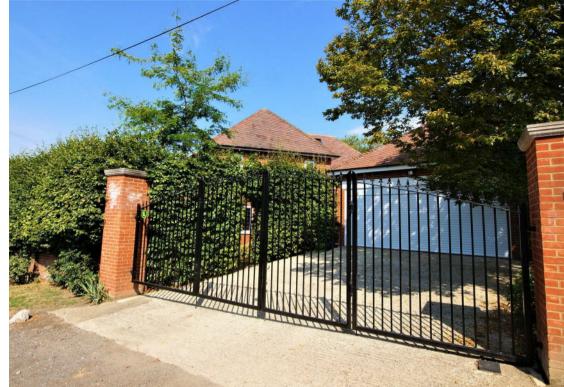

Externally the property sits behind gates which when open give access to the enormous garage which measures 37'8 X 20'9 ft and can comfortably house four large cars. It is worth noting that there is the same storage space above the garage and therefore offers an opportunity to convert the garage into a separate dwelling subject to obtaining the usual planning permission. The property has the most fantastic mature front, side and rear garden which is bursting with colour due to the wide selection of plants, shrubs and planted borders and is complimented by laid to lawn and rear seating patio area.