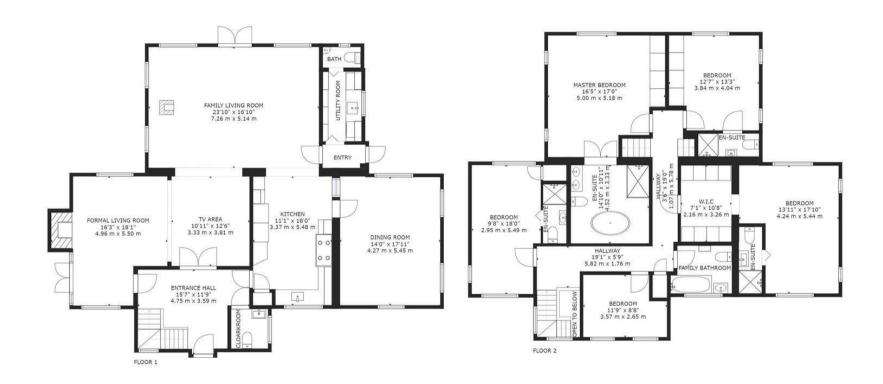

## Fairfields, Woodman Lane, Chingford

Elliott James Prime Residential are delighted to bring to market this beautiful traditional family detached home set in the Hamlet of Sewardstonebury. The property is located on a very peaceful private road and benefits from views of a private paddock and far reaching countryside views. Whilst the current owners enjoy a wonderful peaceful lifestyle it is worth noting that local amenities and Chingford overhead station with its direct links into Liverpool Street are all within close proximity. The whole property is drenched in natural sunlight with the internal accommodation arranged over three floors with the ground floor comprising of bright entrance hall, cloakroom, double doors opening into the magnificent open plan TV area, formal living room and family living room with log burner and patio doors opening onto the rear garden, kitchen with Range and fitted appliances, large dining room and utility room with a second cloakroom.

The upstairs landing with it beautiful coloured glass window give access to master bedroom with exceptionally large en-suite bathroom, double bedroom with walk in dressing room and en-suite shower room, two double bedrooms with en-suite shower rooms, double bedroom and family bathroom. There are two separate staircases leading to the second floor loft rooms which are being used as a home office and storage.

## **PLANS**

FLOOR 1 FLOOR 2

elliott E|J j

165 | High Road | Loughton | IG10 4LF Contact Us : 0208 0165 333 | contact@ejpr.co.uk Follow us on social media | Search 'ejpr165'

These particulars have been prepared with approximate measurements in good faith by Elliott James – Prime Residential with the assistance of the vendor. The intention is to provide a fair and accurate guide to the property. These details do not constitute or form any part of an offer or contract. All interested parties must verify for themselves the accuracy of the information provided. The structural condition of the property or the condition of the heating, plumbing or electrical installations or any appliances have not been checked or tested and suitable investigations by interested parties should be conducted prior to purchase.