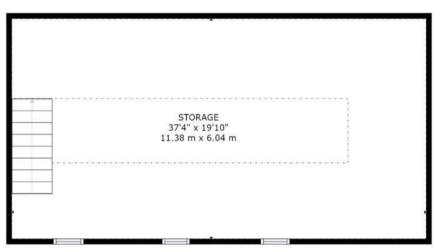

Externally the property sits behind gates which when open give access to the enormous garage which measures 37'8 X 20'9 ft and can comfortably house four large cars. It is worth noting that there is the same storage space above the garage and therefore offers an opportunity to convert the garage into a separate dwelling subject to obtaining the usual planning permission. The property has the most fantastic mature front, side and rear garden which is bursting with colour due to the wide selection of plants, shrubs and planted borders and is complimented by laid to lawn and rear seating patio area.

## **PLANS**

FLOOR 1 FLOOR 2

elliott E|J j

165 | High Road | Loughton | IG10 4LF Contact Us : 0208 0165 333 | contact@ejpr.co.uk Follow us on social media | Search 'ejpr165'

These particulars have been prepared with approximate measurements in good faith by Elliott James – Prime Residential with the assistance of the vendor. The intention is to provide a fair and accurate guide to the property. These details do not constitute or form any part of an offer or contract. All interested parties must verify for themselves the accuracy of the information provided. The structural condition of the property or the condition of the heating, plumbing or electrical installations or any appliances have not been checked or tested and suitable investigations by interested parties should be conducted prior to purchase.