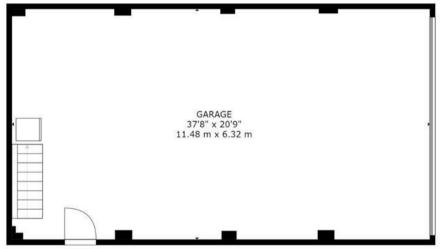

Externally the property sits behind gates which when open give access to the enormous garage which measures 37'8 X 20'9 ft and can comfortably house four large cars. It is worth noting that there is the same storage space above the garage and therefore offers an opportunity to convert the garage into a separate dwelling subject to obtaining the usual planning permission. The property has the most fantastic mature front, side and rear garden which is bursting with colour due to the wide selection of plants, shrubs and planted borders and is complimented by laid to lawn and rear seating patio area.

## **PLANS**

FLOOR 1 FLOOR 2

elliott E|J j

165 | High Road | Loughton | IG10 4LF Contact Us : 0208 0165 333 | contact@ejpr.co.uk Follow us on social media | Search 'ejpr165'

These particulars have been prepared with approximate measurements in good faith by Elliott James – Prime Residential with the assistance of the vendor. The intention is to provide a fair and accurate guide to the property. These details do not constitute or form any part of an offer or contract. All interested parties must verify for themselves the accuracy of the information provided. The structural condition of the property or the condition of the heating, plumbing or electrical installations or any appliances have not been checked or tested and suitable investigations by interested parties should be conducted prior to purchase.