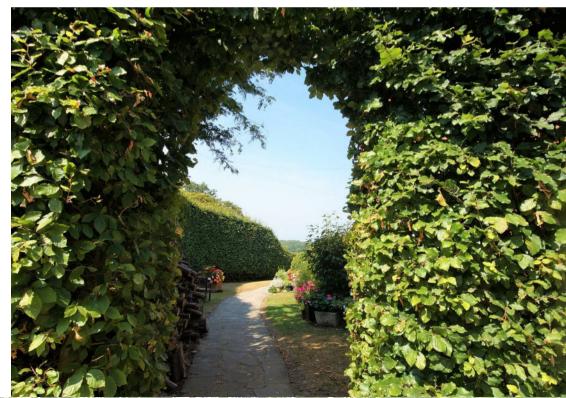

Externally the property sits behind gates which when open give access to the enormous garage which measures 37'8 X 20'9 ft and can comfortably house four large cars. It is worth noting that there is the same storage space above the garage and therefore offers an opportunity to convert the garage into a separate dwelling subject to obtaining the usual planning permission. The property has the most fantastic mature front, side and rear garden which is bursting with colour due to the wide selection of plants, shrubs and planted borders and is complimented by laid to lawn and rear seating patio area.