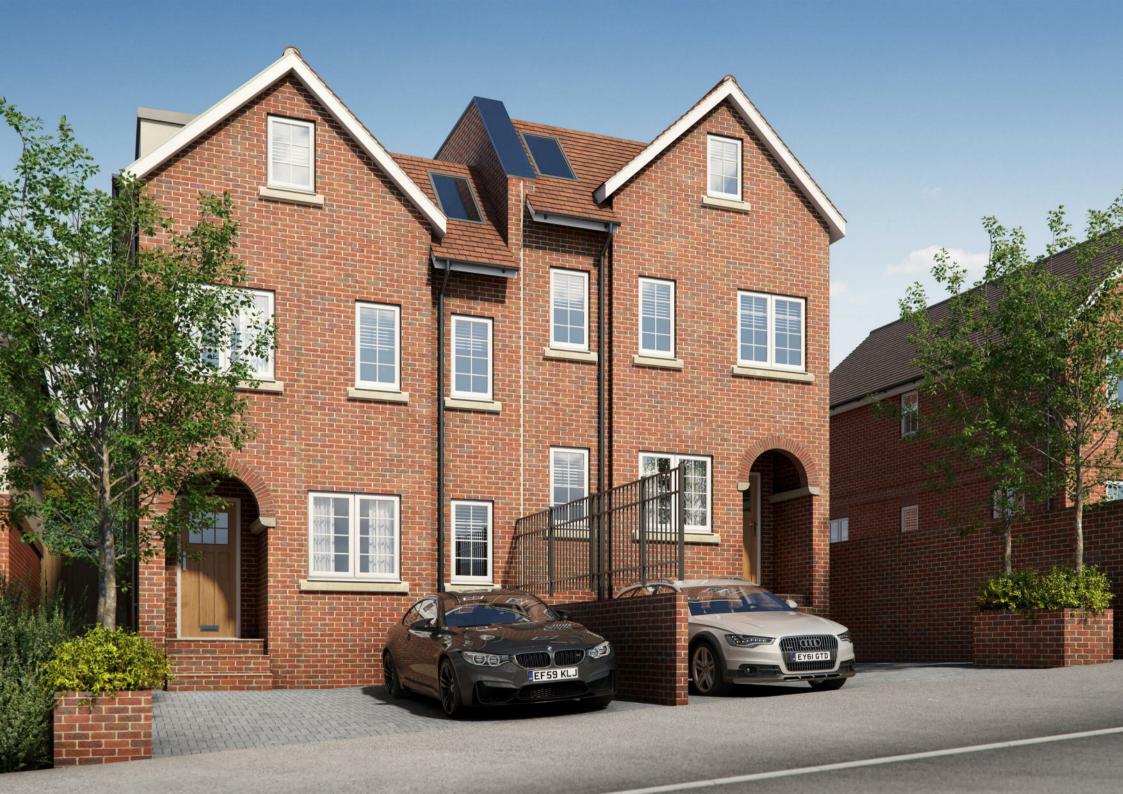

## **\*VIEWING SLOTS NOW AVAILABLE\***

Stunning brand new development of two semi-detached four-bedroom family homes. Conveniently located within walking distance to Loughton Central Line Station and on the doorstep of Epping Forest.

Estimated occupation August 2020.

Each house is priced at £850,000 and has 1,681 sq ft of internal space.

Further benefits include under floor heating throughout, Bosch fridge/freezer, dishwasher and washer/dryer.

Please note the CGI image and floor plans have been provided to display the internal covered living accommodation and external appearance. On completion there might be slight changes made from the original plans.