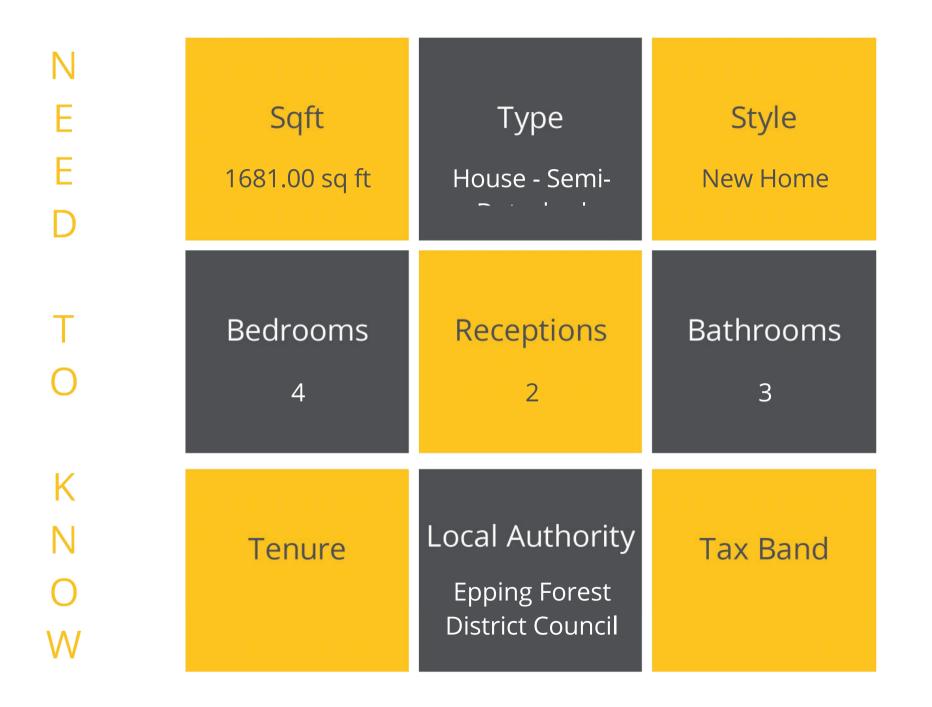

Estimated occupation August 2020.

Each house is priced at £850,000 and has 1,681 sq ft of internal space.

Further benefits include under floor heating throughout, Bosch fridge/freezer, dishwasher and washer/dryer.

## **PLANS**

GROSS INTERNAL AREA
FLOOR 1: 578 ag ft,54 m; FLOOR 2: 600 sq ft,56 m²
FLOOR 3: 502 sq ft,47 m², EXCLUDED AREAS:
REDUCED HEADROOM BELOW 1.5M: 69 sq ft,6 m²
TOTAL: 1681 sq ft,156 m²
SIZES AND DIMENSIONS ARE APPROXIMATE, ACTUAL MAY VARY.