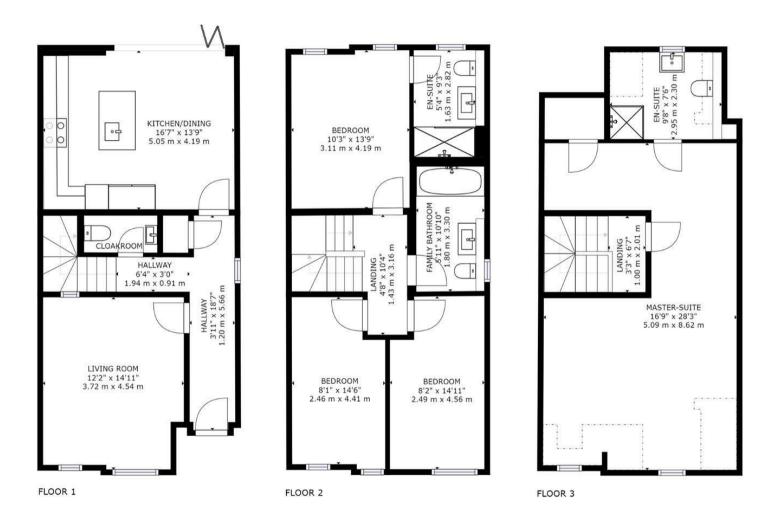

## **PLANS**

GROSS INTERNAL AREA
FLOOR 1: 578 ag ft,54 m; FLOOR 2: 600 sq ft,56 m²
FLOOR 3: 502 sq ft,47 m², EXCLUDED AREAS:
REDUCED HEADROOM BELOW 1.5M: 69 sq ft,6 m²
TOTAL: 1681 sq ft,156 m²
SIZES AND DIMENSIONS ARE APPROXIMATE, ACTUAL MAY VARY.