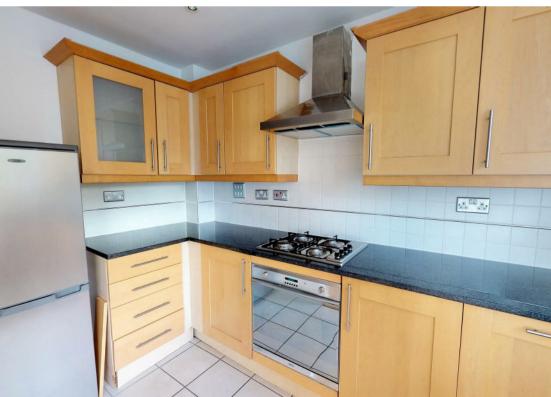

## Foresters Court, Loughton

Elliott James welcome to the market this two bedroom, two bathroom apartment situated in a modern private development. The apartment is located on the ground floor and includes a large, bright living/dining room, fully fitted kitchen, master bedroom with en-suite, second double bedroom and a family bathroom.