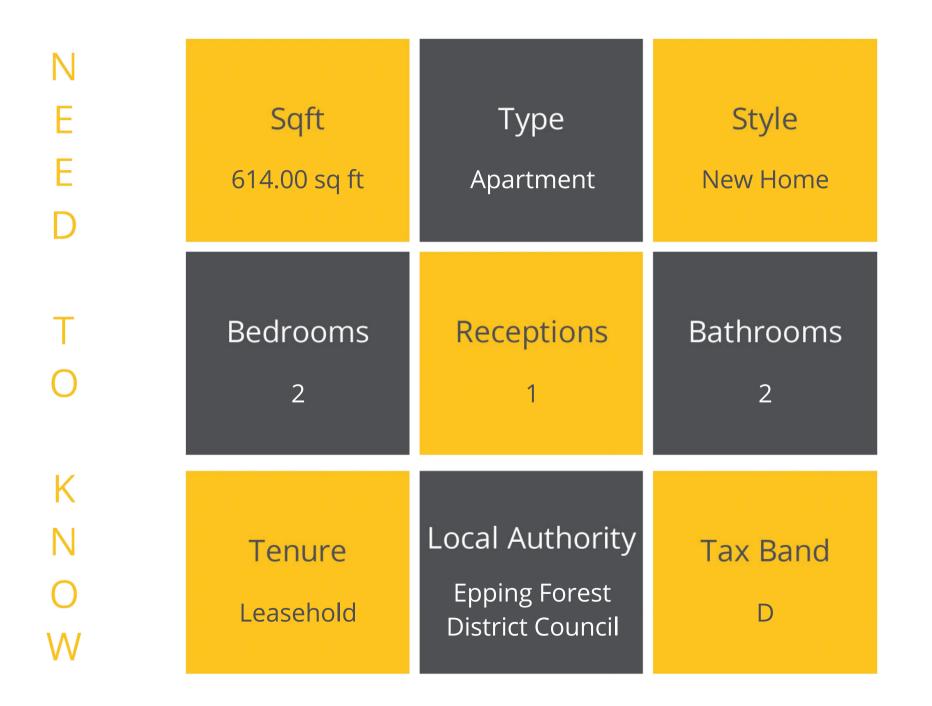

## Foresters Court, Loughton

Elliott James welcome to the market this two bedroom, two bathroom apartment situated in a modern private development. The apartment is located on the ground floor and includes a large, bright living/dining room, fully fitted kitchen, master bedroom with en-suite, second double bedroom and a family bathroom.