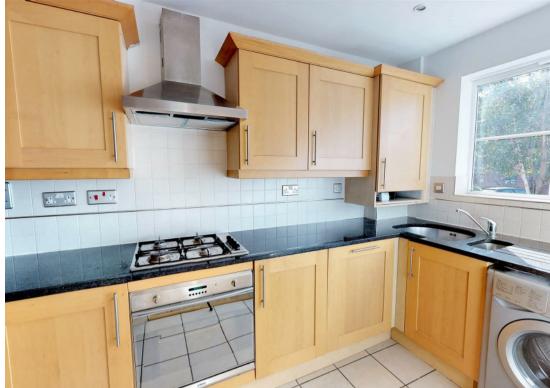

## Foresters Court, Loughton

Elliott James welcome to the market this two bedroom, two bathroom apartment situated in a modern private development. The apartment is located on the ground floor and includes a large, bright living/dining room, fully fitted kitchen, master bedroom with en-suite, second double bedroom and a family bathroom.