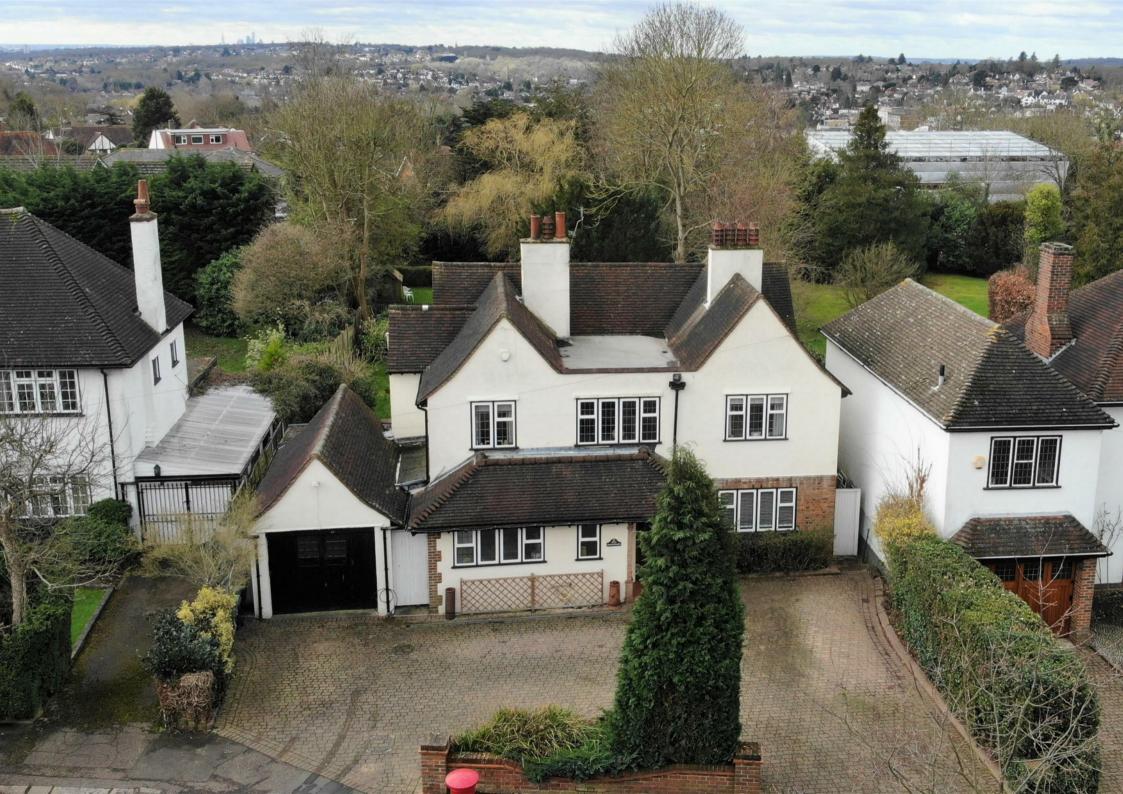

## Carroll Hill, Loughton

New to the market this Four Bedroom detached family residence is located within easy walking distance to Loughton Central Line station and the High Road with its wide variety of eateries and individual shops. The property sits on an exceptionally large plot and offers the opportunity to extend the property at the rear and to the side. The property is well presented and is drenched in natural sunlight with attractive original features. The ground floor comprises of a welcoming entrance hall, cloakroom, formal reception room with beautiful bay window and central fireplace, dining room with central fireplace, conservatory, study, kitchen / breakfast room with fitted appliances, utility room with patio doors onto the rear garden patio and internal door to the attached garage. The first floor offers a stunning galleried landing, master bedroom with dressing room and en -suite shower room, double bedroom with adjacent studio room, two further bedrooms and large family bathroom. The private rear 185ft garden includes a large patio area, mature planted borders, sheds and laid to lawn. To the front of the property the carriage driveway offers parking for numerous vehicles. Early viewing is highly recommended and is strictly by appointment only.