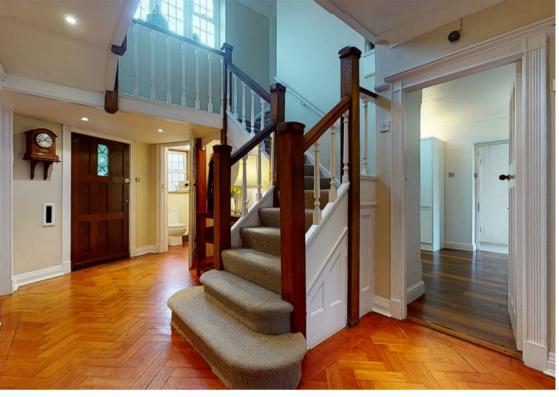

## Carroll Hill, Loughton

New to the market this Four Bedroom detached family residence is located within easy walking distance to Loughton Central Line station and the High Road with its wide variety of eateries and individual shops. The property sits on an exceptionally large plot and offers the opportunity to extend the property at the rear and to the side. The property is well presented and is drenched in natural sunlight with attractive original features. The ground floor comprises of a welcoming entrance hall, cloakroom, formal reception room with beautiful bay window and central fireplace, dining room with central fireplace, conservatory, study, kitchen / breakfast room with fitted appliances, utility room with patio doors onto the rear garden patio and internal door to the attached garage. The first floor offers a stunning galleried landing, master bedroom with dressing room and en -suite shower room, double bedroom with adjacent studio room, two further bedrooms and large family bathroom. The private rear 185ft garden includes a large patio area, mature planted borders, sheds and laid to lawn. To the front of the property the carriage driveway offers parking for numerous vehicles. Early viewing is highly recommended and is strictly by appointment only.