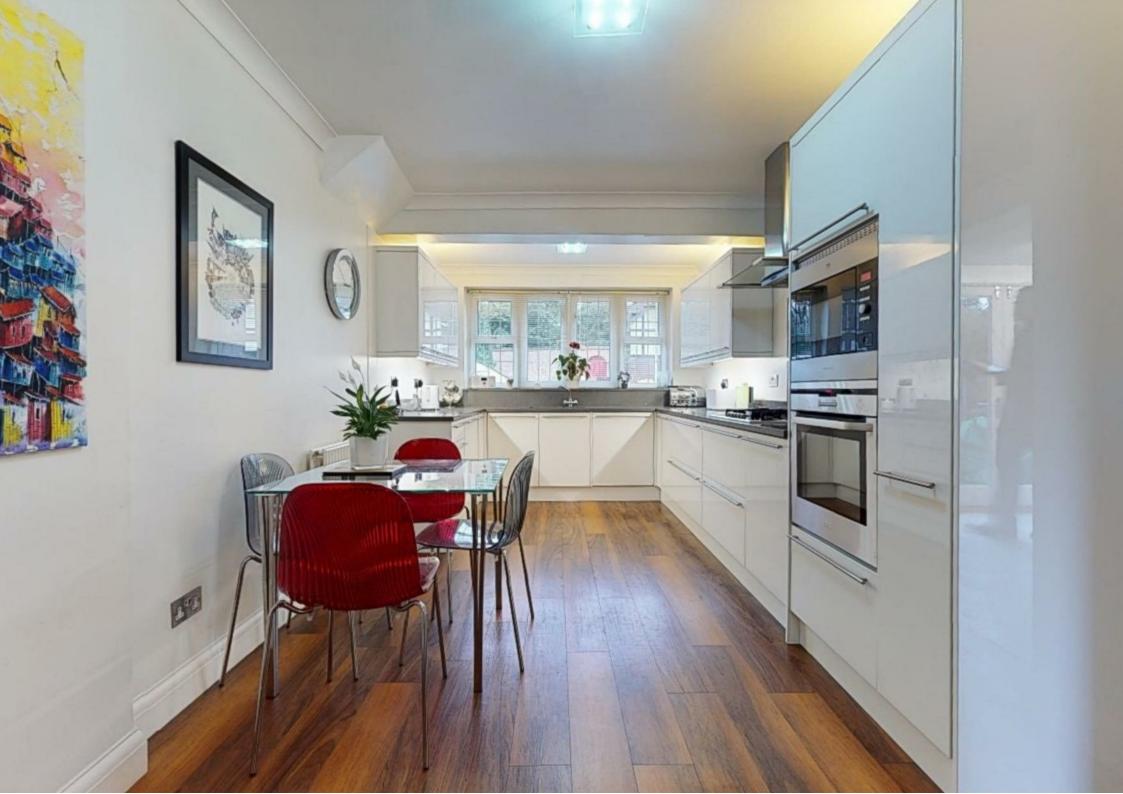

## Carroll Hill, Loughton

New to the market this Four Bedroom detached family residence is located within easy walking distance to Loughton Central Line station and the High Road with its wide variety of eateries and individual shops. The property sits on an exceptionally large plot and offers the opportunity to extend the property at the rear and to the side. The property is well presented and is drenched in natural sunlight with attractive original features. The ground floor comprises of a welcoming entrance hall, cloakroom, formal reception room with beautiful bay window and central fireplace, dining room with central fireplace, conservatory, study, kitchen / breakfast room with fitted appliances, utility room with patio doors onto the rear garden patio and internal door to the attached garage. The first floor offers a stunning galleried landing, master bedroom with dressing room and en -suite shower room, double bedroom with adjacent studio room, two further bedrooms and large family bathroom. The private rear 185ft garden includes a large patio area, mature planted borders, sheds and laid to lawn. To the front of the property the carriage driveway offers parking for numerous vehicles. Early viewing is highly recommended and is strictly by appointment only.