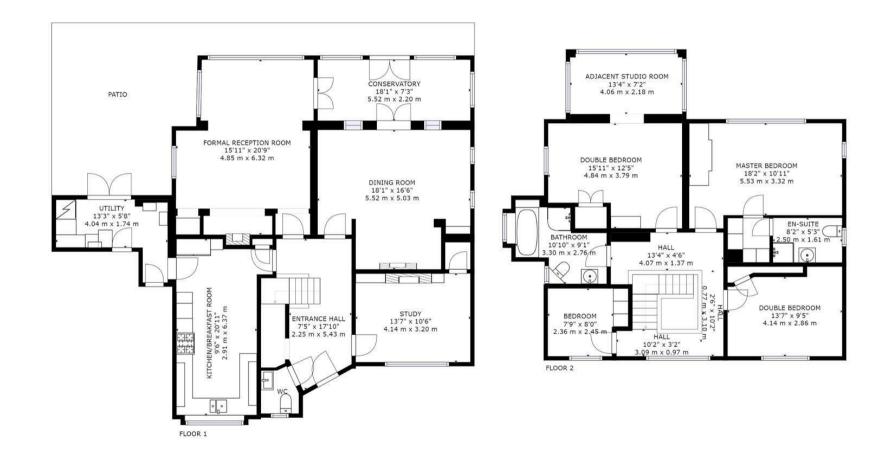

## Carroll Hill, Loughton

New to the market this Four Bedroom detached family residence is located within easy walking distance to Loughton Central Line station and the High Road with its wide variety of eateries and individual shops. The property sits on an exceptionally large plot and offers the opportunity to extend the property at the rear and to the side. The property is well presented and is drenched in natural sunlight with attractive original features. The ground floor comprises of a welcoming entrance hall, cloakroom, formal reception room with beautiful bay window and central fireplace, dining room with central fireplace, conservatory, study, kitchen / breakfast room with fitted appliances, utility room with patio doors onto the rear garden patio and internal door to the attached garage. The first floor offers a stunning galleried landing, master bedroom with dressing room and en -suite shower room, double bedroom with adjacent studio room, two further bedrooms and large family bathroom. The private rear 185ft garden includes a large patio area, mature planted borders, sheds and laid to lawn. To the front of the property the carriage driveway offers parking for numerous vehicles. Early viewing is highly recommended and is strictly by appointment only.

## **PLANS**

elliott E|J j

165 | High Road | Loughton | IG10 4LF Contact Us : 0208 0165 333 | contact@ejpr.co.uk Follow us on social media | Search 'ejpr165'

These particulars have been prepared with approximate measurements in good faith by Elliott James – Prime Residential with the assistance of the vendor. The intention is to provide a fair and accurate guide to the property. These details do not constitute or form any part of an offer or contract. All interested parties must verify for themselves the accuracy of the information provided. The structural condition of the property or the condition of the heating, plumbing or electrical installations or any appliances have not been checked or tested and suitable investigations by interested parties should be conducted prior to purchase.