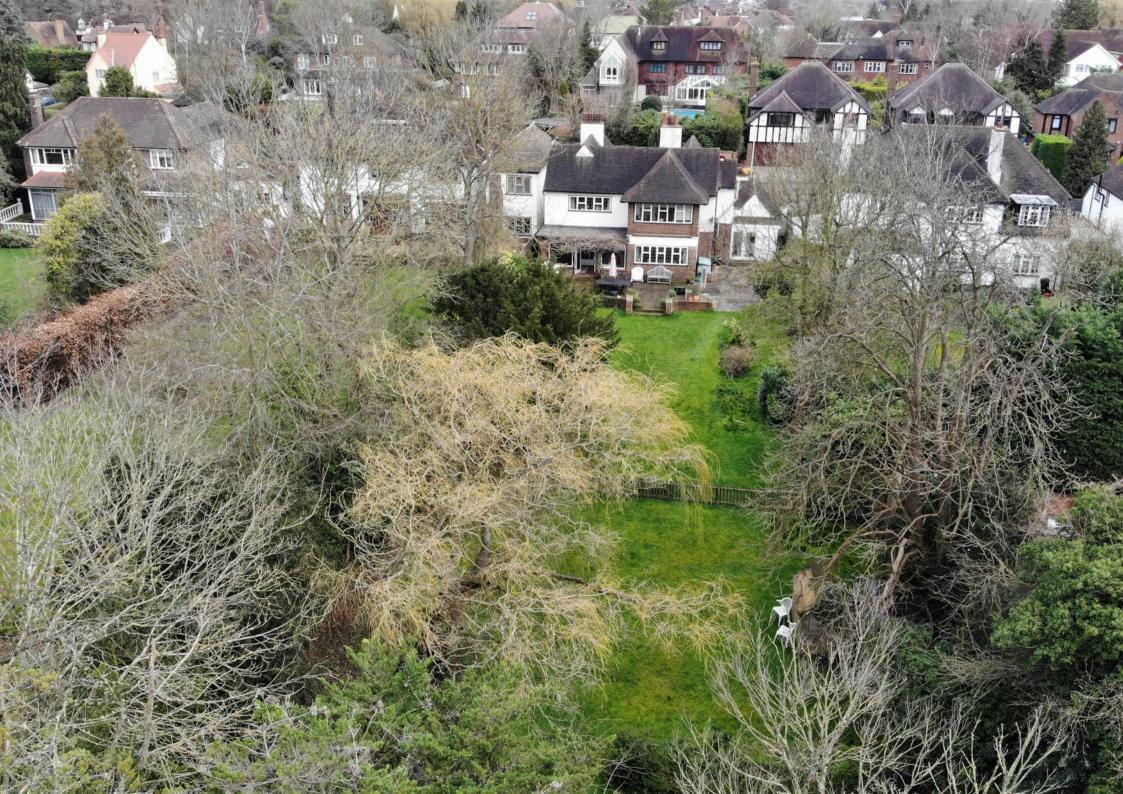

## Carroll Hill, Loughton

New to the market this Four Bedroom detached family residence is located within easy walking distance to Loughton Central Line station and the High Road with its wide variety of eateries and individual shops. The property sits on an exceptionally large plot and offers the opportunity to extend the property at the rear and to the side. The property is well presented and is drenched in natural sunlight with attractive original features. The ground floor comprises of a welcoming entrance hall, cloakroom, formal reception room with beautiful bay window and central fireplace, dining room with central fireplace, conservatory, study, kitchen / breakfast room with fitted appliances, utility room with patio doors onto the rear garden patio and internal door to the attached garage. The first floor offers a stunning galleried landing, master bedroom with dressing room and en -suite shower room, double bedroom with adjacent studio room, two further bedrooms and large family bathroom. The private rear 185ft garden includes a large patio area, mature planted borders, sheds and laid to lawn. To the front of the property the carriage driveway offers parking for numerous vehicles. Early viewing is highly recommended and is strictly by appointment only.