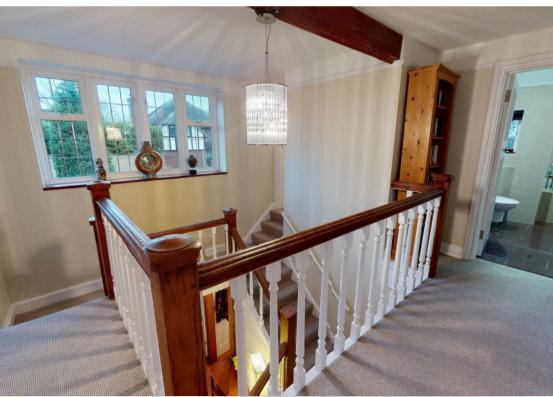

## Carroll Hill, Loughton

New to the market this Four Bedroom detached family residence is located within easy walking distance to Loughton Central Line station and the High Road with its wide variety of eateries and individual shops. The property sits on an exceptionally large plot and offers the opportunity to extend the property at the rear and to the side. The property is well presented and is drenched in natural sunlight with attractive original features. The ground floor comprises of a welcoming entrance hall, cloakroom, formal reception room with beautiful bay window and central fireplace, dining room with central fireplace, conservatory, study, kitchen / breakfast room with fitted appliances, utility room with patio doors onto the rear garden patio and internal door to the attached garage. The first floor offers a stunning galleried landing, master bedroom with dressing room and en -suite shower room, double bedroom with adjacent studio room, two further bedrooms and large family bathroom. The private rear 185ft garden includes a large patio area, mature planted borders, sheds and laid to lawn. To the front of the property the carriage driveway offers parking for numerous vehicles. Early viewing is highly recommended and is strictly by appointment only.