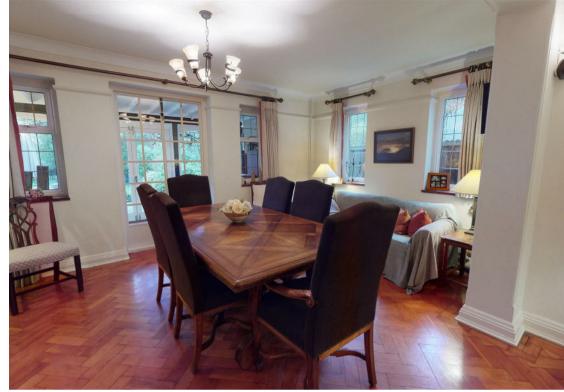

## Carroll Hill, Loughton

New to the market this Four Bedroom detached family residence is located within easy walking distance to Loughton Central Line station and the High Road with its wide variety of eateries and individual shops. The property sits on an exceptionally large plot and offers the opportunity to extend the property at the rear and to the side. The property is well presented and is drenched in natural sunlight with attractive original features. The ground floor comprises of a welcoming entrance hall, cloakroom, formal reception room with beautiful bay window and central fireplace, dining room with central fireplace, conservatory, study, kitchen / breakfast room with fitted appliances, utility room with patio doors onto the rear garden patio and internal door to the attached garage. The first floor offers a stunning galleried landing, master bedroom with dressing room and en -suite shower room, double bedroom with adjacent studio room, two further bedrooms and large family bathroom. The private rear 185ft garden includes a large patio area, mature planted borders, sheds and laid to lawn. To the front of the property the carriage driveway offers parking for numerous vehicles. Early viewing is highly recommended and is strictly by appointment only.