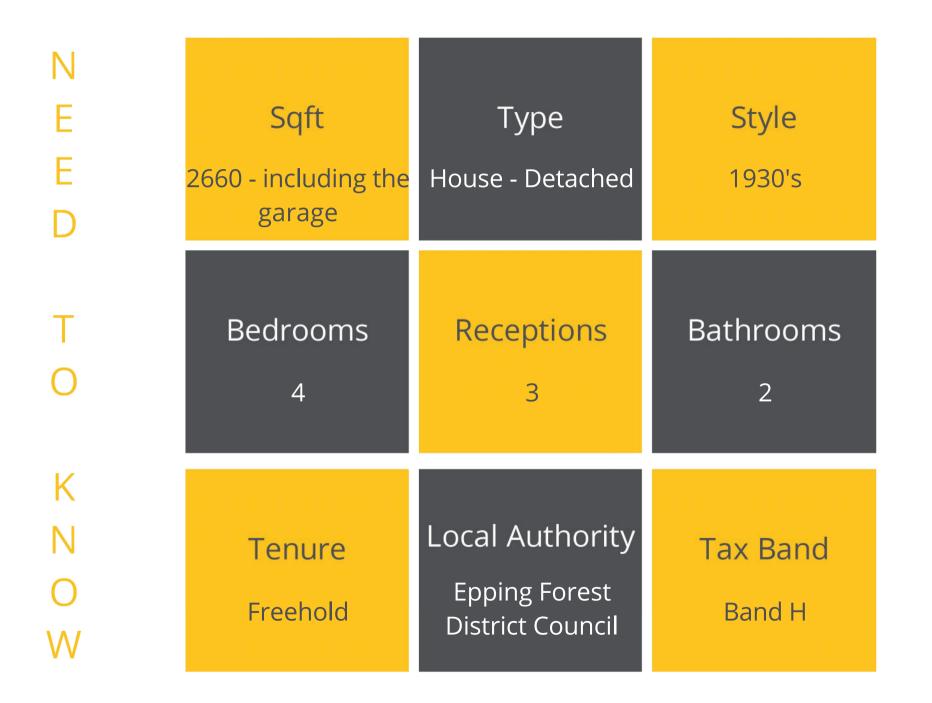

## Carroll Hill, Loughton

New to the market this Four Bedroom detached family residence is located within easy walking distance to Loughton Central Line station and the High Road with its wide variety of eateries and individual shops. The property sits on an exceptionally large plot and offers the opportunity to extend the property at the rear and to the side. The property is well presented and is drenched in natural sunlight with attractive original features. The ground floor comprises of a welcoming entrance hall, cloakroom, formal reception room with beautiful bay window and central fireplace, dining room with central fireplace, conservatory, study, kitchen / breakfast room with fitted appliances, utility room with patio doors onto the rear garden patio and internal door to the attached garage. The first floor offers a stunning galleried landing, master bedroom with dressing room and en -suite shower room, double bedroom with adjacent studio room, two further bedrooms and large family bathroom. The private rear 185ft garden includes a large patio area, mature planted borders, sheds and laid to lawn. To the front of the property the carriage driveway offers parking for numerous vehicles. Early viewing is highly recommended and is strictly by appointment only.