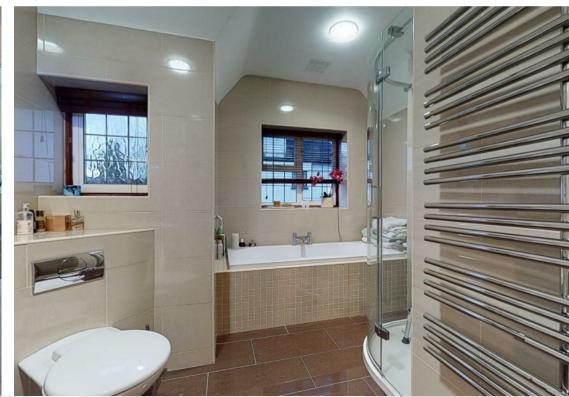

## Carroll Hill, Loughton

New to the market this Four Bedroom detached family residence is located within easy walking distance to Loughton Central Line station and the High Road with its wide variety of eateries and individual shops. The property sits on an exceptionally large plot and offers the opportunity to extend the property at the rear and to the side. The property is well presented and is drenched in natural sunlight with attractive original features. The ground floor comprises of a welcoming entrance hall, cloakroom, formal reception room with beautiful bay window and central fireplace, dining room with central fireplace, conservatory, study, kitchen / breakfast room with fitted appliances, utility room with patio doors onto the rear garden patio and internal door to the attached garage. The first floor offers a stunning galleried landing, master bedroom with dressing room and en -suite shower room, double bedroom with adjacent studio room, two further bedrooms and large family bathroom. The private rear 185ft garden includes a large patio area, mature planted borders, sheds and laid to lawn. To the front of the property the carriage driveway offers parking for numerous vehicles. Early viewing is highly recommended and is strictly by appointment only.