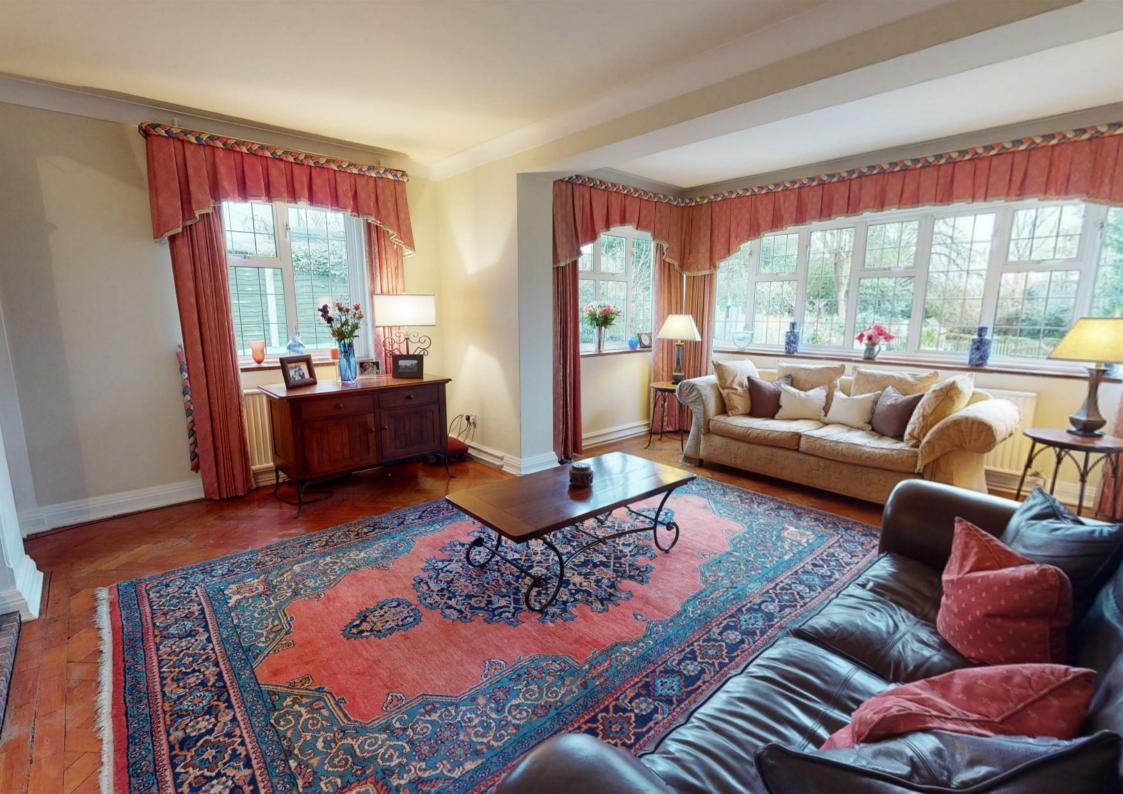

## Carroll Hill, Loughton

New to the market this Four Bedroom detached family residence is located within easy walking distance to Loughton Central Line station and the High Road with its wide variety of eateries and individual shops. The property sits on an exceptionally large plot and offers the opportunity to extend the property at the rear and to the side. The property is well presented and is drenched in natural sunlight with attractive original features. The ground floor comprises of a welcoming entrance hall, cloakroom, formal reception room with beautiful bay window and central fireplace, dining room with central fireplace, conservatory, study, kitchen / breakfast room with fitted appliances, utility room with patio doors onto the rear garden patio and internal door to the attached garage. The first floor offers a stunning galleried landing, master bedroom with dressing room and en -suite shower room, double bedroom with adjacent studio room, two further bedrooms and large family bathroom. The private rear 185ft garden includes a large patio area, mature planted borders, sheds and laid to lawn. To the front of the property the carriage driveway offers parking for numerous vehicles. Early viewing is highly recommended and is strictly by appointment only.