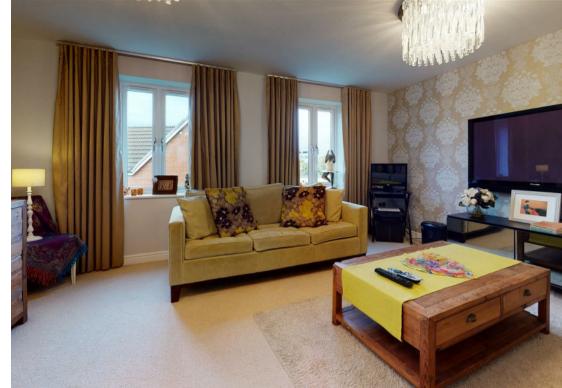

The accommodation is arranged over three floors with the ground floor comprising of entrance hall, cloakroom, fully fitted kitchen with integrated appliances leading to the large living/dining room. The first floor includes two spacious bedrooms one of which is used as a lounge and a family bathroom. On the second floor there is bright master bedroom with fitted wardrobes and views over the forest, a further double bedroom and shower room with jack & jill doors to master bedroom.