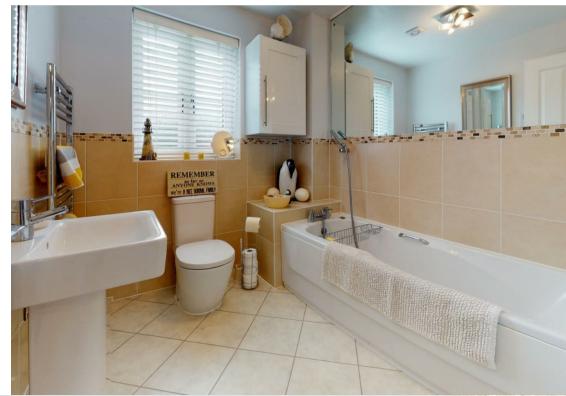

The accommodation is arranged over three floors with the ground floor comprising of entrance hall, cloakroom, fully fitted kitchen with integrated appliances leading to the large living/dining room. The first floor includes two spacious bedrooms one of which is used as a lounge and a family bathroom. On the second floor there is bright master bedroom with fitted wardrobes and views over the forest, a further double bedroom and shower room with jack & jill doors to master bedroom.