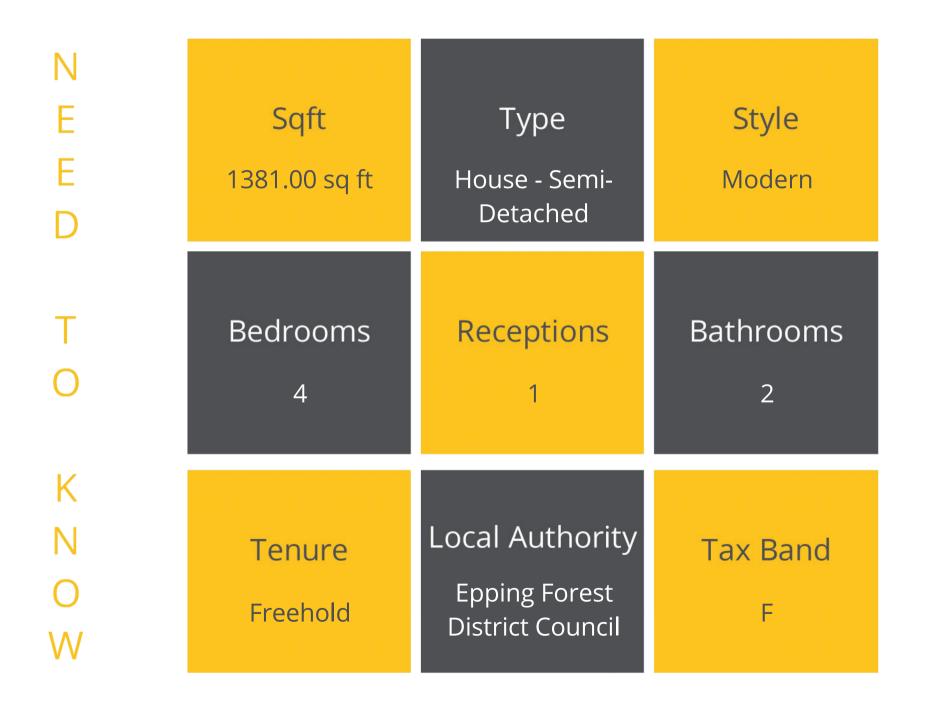

## Brook Road, Buckhurst Hill

Elliott James are pleased to offer to the market this immaculately presented four-bedroom semi-detached house situated within easy access to Buckhurst Hill Central Line Station, Chingford Mainline Station, Epping Forest and local amenities. With the added benefit of being in St Johns School catchment area this house is ideal for families.

The accommodation is arranged over three floors with the ground floor comprising of entrance hall, cloakroom, fully fitted kitchen with integrated appliances leading to the large living/dining room. The first floor includes two spacious bedrooms one of which is used as a lounge and a family bathroom. On the second floor there is bright master bedroom with fitted wardrobes and views over the forest, a further double bedroom and shower room with jack & jill doors to master bedroom.

Externally the property benefits from off street parking directly outside the house and an attached 22 ft x 9 ft garage. To the rear a well-maintained garden which is mainly laid to lawn with planted borders.

It is worth noting that this property was the show house for the original development built roughly eight years ago and still benefits from a NHBC build warranty (approximately two years). Furthermore, three bedrooms within the house have fitted wardrobes.