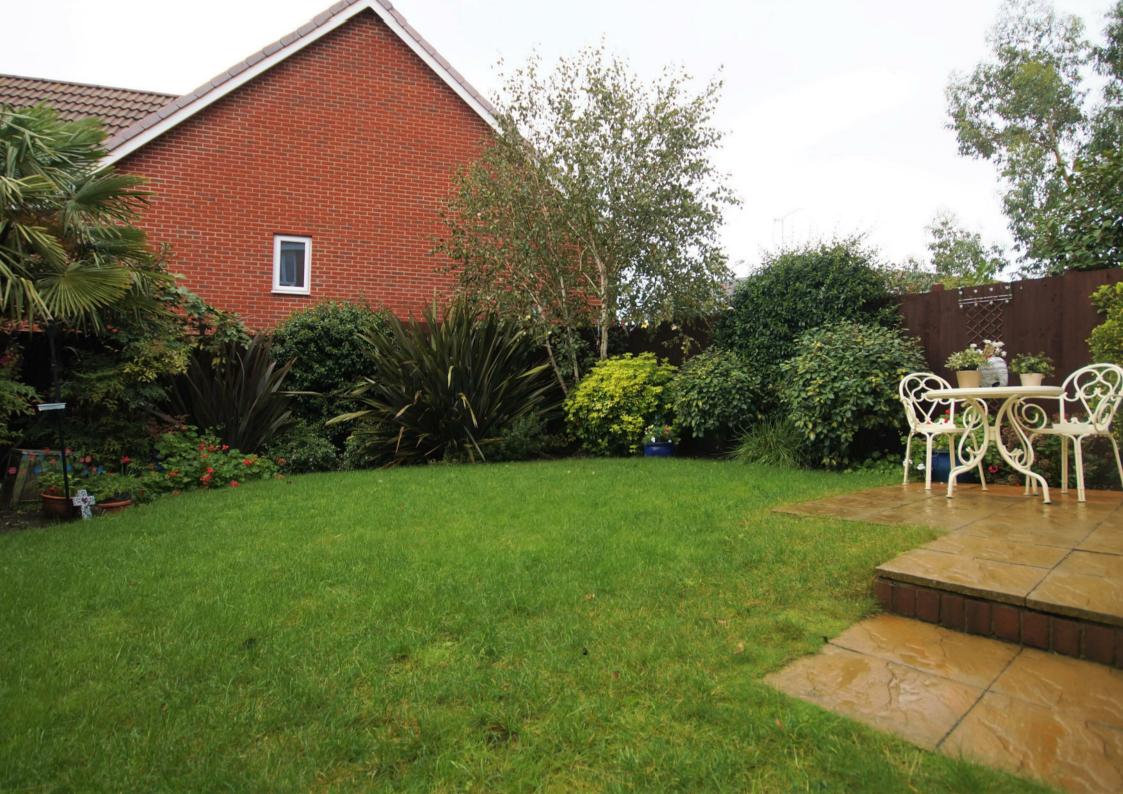

Externally the property benefits from off street parking directly outside the house and an attached 22 ft x 9 ft garage. To the rear a well-maintained garden which is mainly laid to lawn with planted borders.