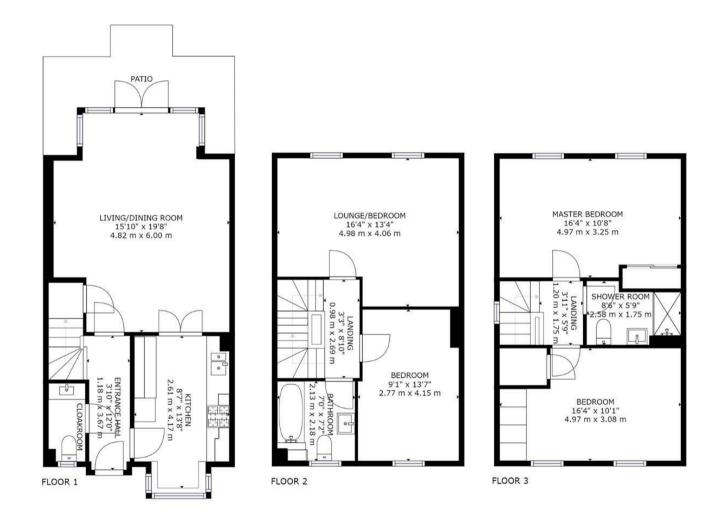

The accommodation is arranged over three floors with the ground floor comprising of entrance hall, cloakroom, fully fitted kitchen with integrated appliances leading to the large living/dining room. The first floor includes two spacious bedrooms one of which is used as a lounge and a family bathroom. On the second floor there is bright master bedroom with fitted wardrobes and views over the forest, a further double bedroom and shower room with jack & jill doors to master bedroom.

## **PLANS**

GROSS INTERNAL AREA
FLOOR 1: 497 sq ft,46 m², FLOOR 2: 442 sq ft,41 m²
FLOOR 3: 442 sq ft,41 m²
TOTAL: 1381 sq ft,128 m²
SIZES AND DIMENSIONS ARE APPROXIMATE, ACTUAL MAY VARY.

elliott E|J j