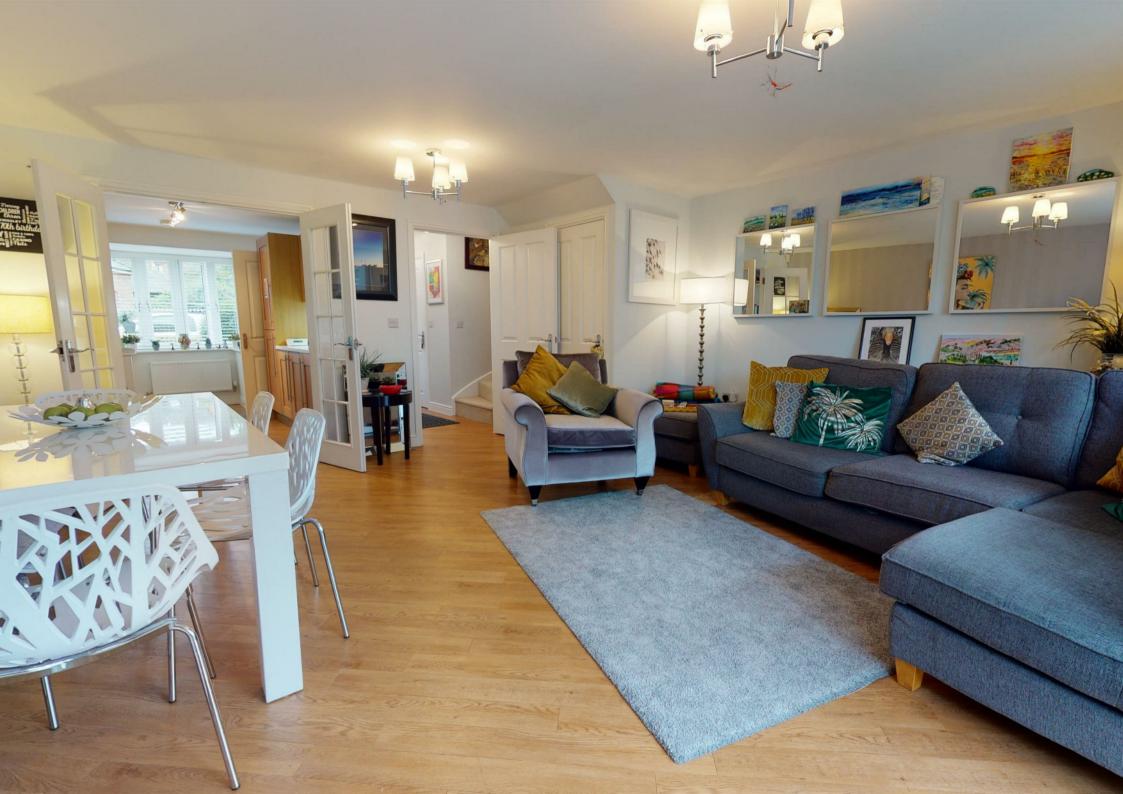

The accommodation is arranged over three floors with the ground floor comprising of entrance hall, cloakroom, fully fitted kitchen with integrated appliances leading to the large living/dining room. The first floor includes two spacious bedrooms one of which is used as a lounge and a family bathroom. On the second floor there is bright master bedroom with fitted wardrobes and views over the forest, a further double bedroom and shower room with jack & jill doors to master bedroom.