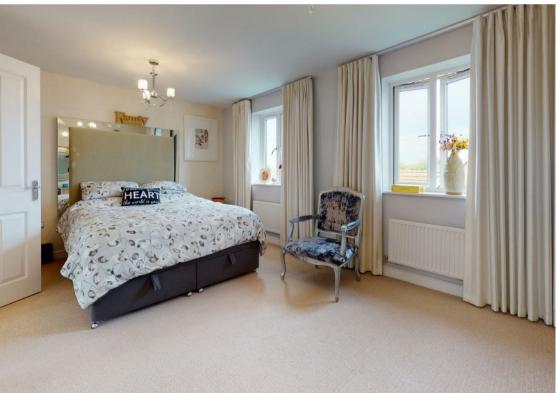

The accommodation is arranged over three floors with the ground floor comprising of entrance hall, cloakroom, fully fitted kitchen with integrated appliances leading to the large living/dining room. The first floor includes two spacious bedrooms one of which is used as a lounge and a family bathroom. On the second floor there is bright master bedroom with fitted wardrobes and views over the forest, a further double bedroom and shower room with jack & jill doors to master bedroom.

It is worth noting that this property was the show house for the original development built roughly eight years ago and still benefits from a NHBC build warranty (approximately two years). Furthermore, three bedrooms within the house have fitted wardrobes.