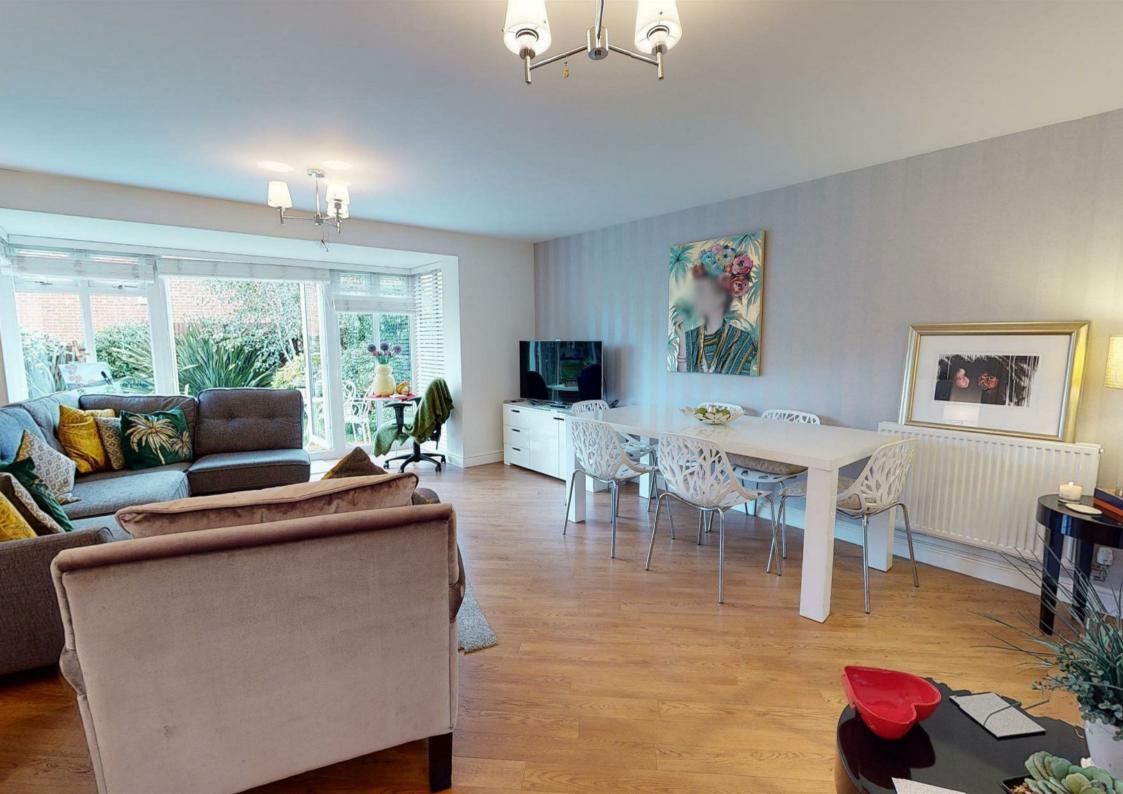

The accommodation is arranged over three floors with the ground floor comprising of entrance hall, cloakroom, fully fitted kitchen with integrated appliances leading to the large living/dining room. The first floor includes two spacious bedrooms one of which is used as a lounge and a family bathroom. On the second floor there is bright master bedroom with fitted wardrobes and views over the forest, a further double bedroom and shower room with jack & jill doors to master bedroom.