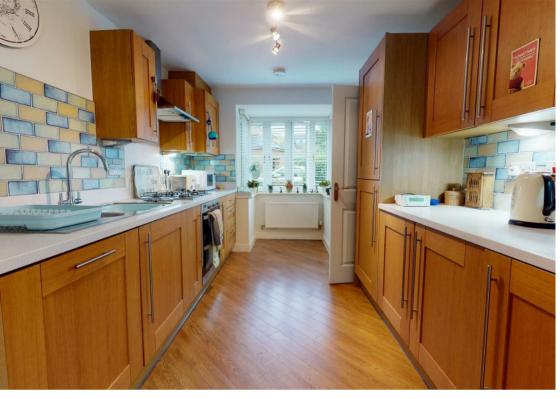

The accommodation is arranged over three floors with the ground floor comprising of entrance hall, cloakroom, fully fitted kitchen with integrated appliances leading to the large living/dining room. The first floor includes two spacious bedrooms one of which is used as a lounge and a family bathroom. On the second floor there is bright master bedroom with fitted wardrobes and views over the forest, a further double bedroom and shower room with jack & jill doors to master bedroom.