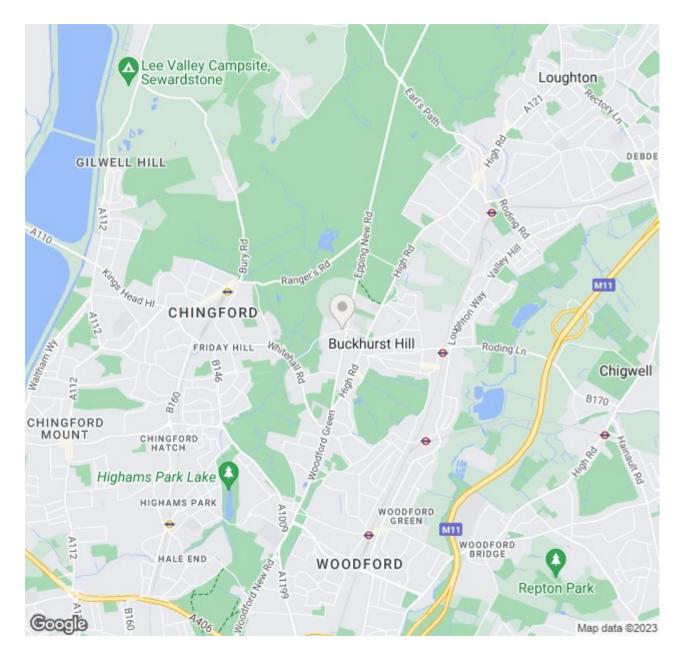

includes two spacious bedrooms one of which is used as a lounge and a family bathroom. On the second floor there is bright master bedroom with fitted wardrobes and views over the forest, a further double bedroom and shower room with jack & jill doors to master bedroom.

Externally the property benefits from off street parking directly outside the house and an attached 22 ft x 9 ft garage. To the rear a well-maintained garden which is mainly laid to lawn with planted borders.

It is worth noting that this property was the show house for the original development built roughly eight years ago and still benefits from a NHBC build warranty (approximately two years). Furthermore, three bedrooms within the house have fitted wardrobes.

An early viewing is advised.

















## MAP & EPC









## **PLANS**



GROSS INTERNAL AREA
FLOOR 1: 497 sq ft,46 m², FLOOR 2: 442 sq ft,41 m²
FLOOR 3: 442 sq ft,41 m²
TOTAL: 1381 sq ft,128 m²
SIZES AND DIMENSIONS ARE APPROXIMATE, ACTUAL MAY VARY.



elliott E|J j

165 | High Road | Loughton | IG10 4LF Contact Us : 0208 0165 333 | contact@ejpr.co.uk Follow us on social media | Search 'ejpr165'



These particulars have been prepared with approximate measurements in good faith by Elliott James – Prime Residential with the assistance of the vendor. The intention is to provide a fair and accurate guide to the property. These details do not constitute or form any part of an offer or contract. All interested parties must verify for themselves the accuracy of the information provided. The structural condition of the property or the condition