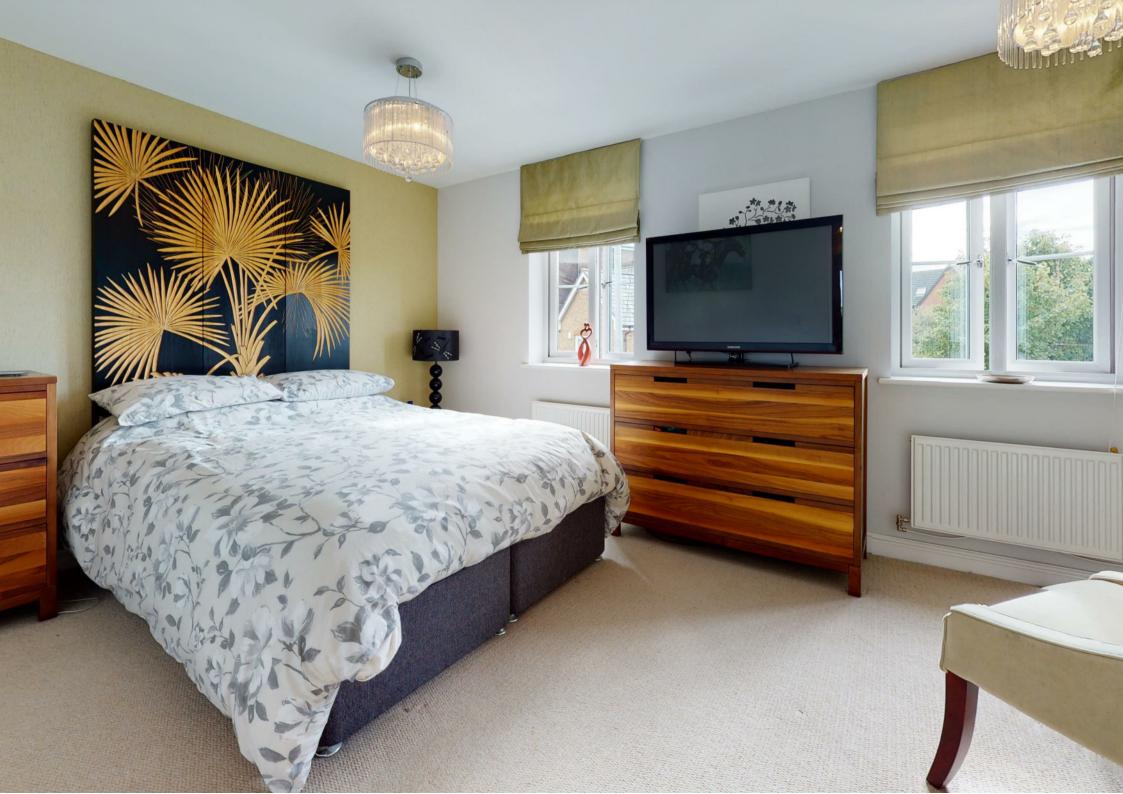

The accommodation is arranged over three floors with the ground floor comprising of entrance hall, cloakroom, fully fitted kitchen with integrated appliances leading to the large living/dining room. The first floor includes two spacious bedrooms one of which is used as a lounge and a family bathroom. On the second floor there is bright master bedroom with fitted wardrobes and views over the forest, a further double bedroom and shower room with jack & jill doors to master bedroom.

It is worth noting that this property was the show house for the original development built roughly eight years ago and still benefits from a NHBC build warranty (approximately two years). Furthermore, three bedrooms within the house have fitted wardrobes.