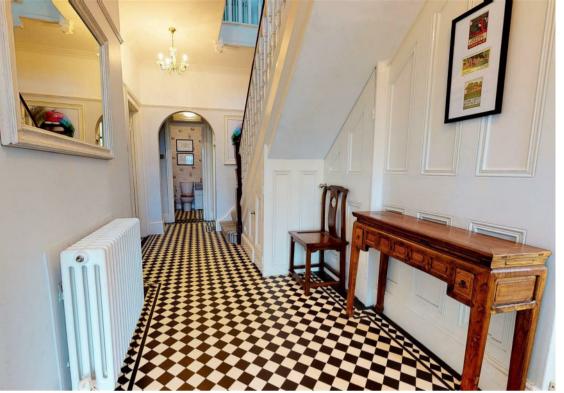

The internal accommodation is arranged over two floors with the ground floor comprising of front porch, bright entrance hall, formal TV living room with wood burner, study, spacious open plan kitchen with Gas Rangemaster, fitted appliances and central island / dining area / family living room with bi–folds opening onto rear garden patio, utility room and downstairs cloakroom. The first floor offers master bedroom with fitted wardrobes, en-suite bathroom and patio doors opening onto a Juliet balcony, three further double bedrooms, family bathroom and separate toilet.