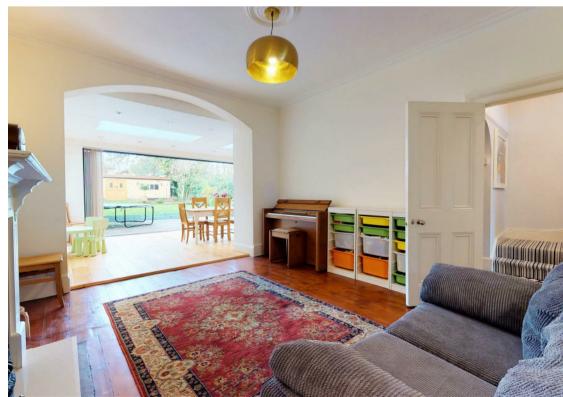

The internal accommodation is arranged over two floors with the ground floor comprising of front porch, bright entrance hall, formal TV living room with wood burner, study, spacious open plan kitchen with Gas Rangemaster, fitted appliances and central island / dining area / family living room with bi–folds opening onto rear garden patio, utility room and downstairs cloakroom. The first floor offers master bedroom with fitted wardrobes, en-suite bathroom and patio doors opening onto a Juliet balcony, three further double bedrooms, family bathroom and separate toilet.