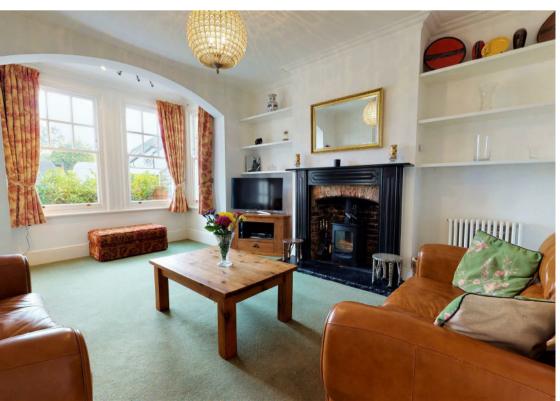

The internal accommodation is arranged over two floors with the ground floor comprising of front porch, bright entrance hall, formal TV living room with wood burner, study, spacious open plan kitchen with Gas Rangemaster, fitted appliances and central island / dining area / family living room with bi–folds opening onto rear garden patio, utility room and downstairs cloakroom. The first floor offers master bedroom with fitted wardrobes, en-suite bathroom and patio doors opening onto a Juliet balcony, three further double bedrooms, family bathroom and separate toilet.