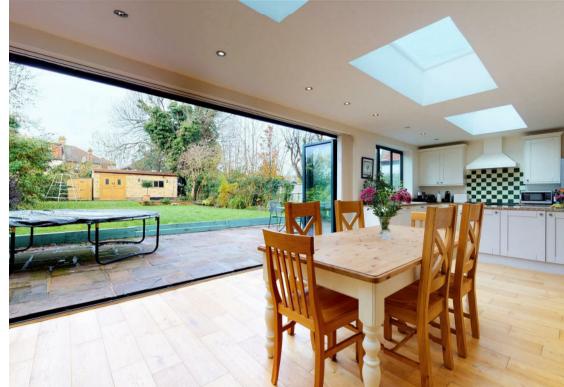

The internal accommodation is arranged over two floors with the ground floor comprising of front porch, bright entrance hall, formal TV living room with wood burner, study, spacious open plan kitchen with Gas Rangemaster, fitted appliances and central island / dining area / family living room with bi–folds opening onto rear garden patio, utility room and downstairs cloakroom. The first floor offers master bedroom with fitted wardrobes, en-suite bathroom and patio doors opening onto a Juliet balcony, three further double bedrooms, family bathroom and separate toilet.