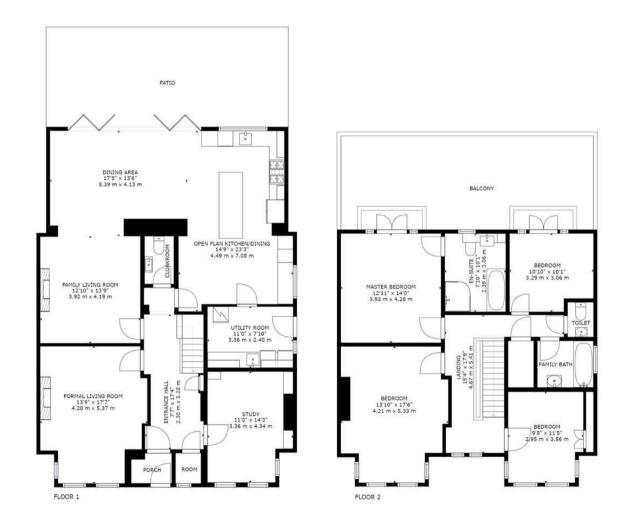

The internal accommodation is arranged over two floors with the ground floor comprising of front porch, bright entrance hall, formal TV living room with wood burner, study, spacious open plan kitchen with Gas Rangemaster, fitted appliances and central island / dining area / family living room with bi–folds opening onto rear garden patio, utility room and downstairs cloakroom. The first floor offers master bedroom with fitted wardrobes, en-suite bathroom and patio doors opening onto a Juliet balcony, three further double bedrooms, family bathroom and separate toilet.

## **PLANS**

GROSS INTERNAL AREA
FLOOR 1: 1393 sq ft,129 m², FLOOR 2: 977 sq ft,91 m²
EXCLUDED AREAS: , PORCH: 22 sq ft,2 m²
TOTAL: 2370 sq ft,220 m²
SIZES AND DIMENSIONS ARE APPROXIMATE, ACTUAL MAY VARY.