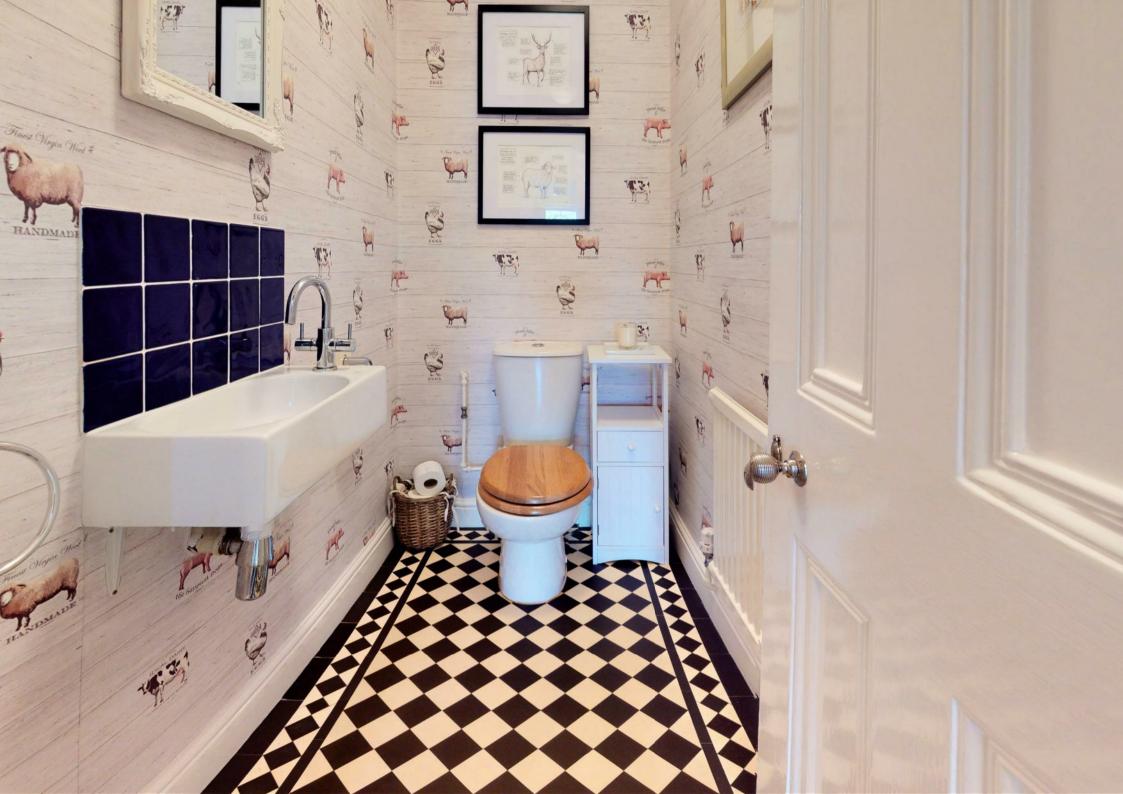

The internal accommodation is arranged over two floors with the ground floor comprising of front porch, bright entrance hall, formal TV living room with wood burner, study, spacious open plan kitchen with Gas Rangemaster, fitted appliances and central island / dining area / family living room with bi–folds opening onto rear garden patio, utility room and downstairs cloakroom. The first floor offers master bedroom with fitted wardrobes, en-suite bathroom and patio doors opening onto a Juliet balcony, three further double bedrooms, family bathroom and separate toilet.