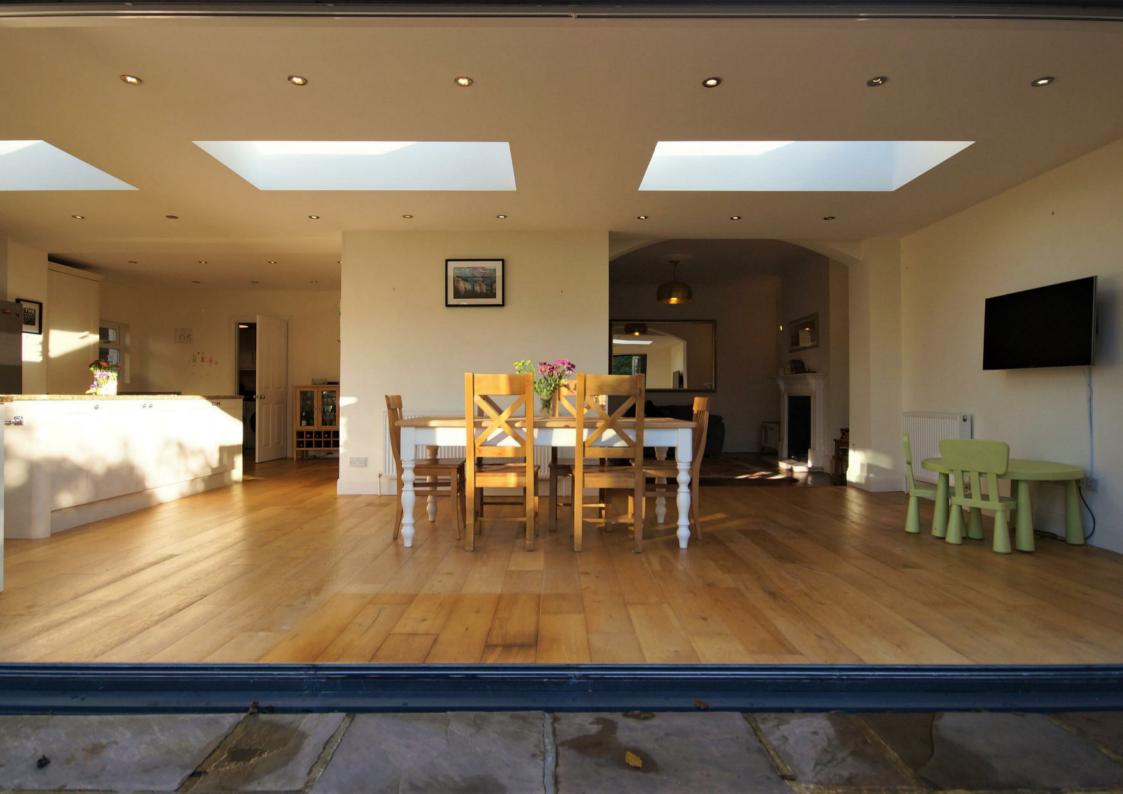

The internal accommodation is arranged over two floors with the ground floor comprising of front porch, bright entrance hall, formal TV living room with wood burner, study, spacious open plan kitchen with Gas Rangemaster, fitted appliances and central island / dining area / family living room with bi–folds opening onto rear garden patio, utility room and downstairs cloakroom. The first floor offers master bedroom with fitted wardrobes, en-suite bathroom and patio doors opening onto a Juliet balcony, three further double bedrooms, family bathroom and separate toilet.