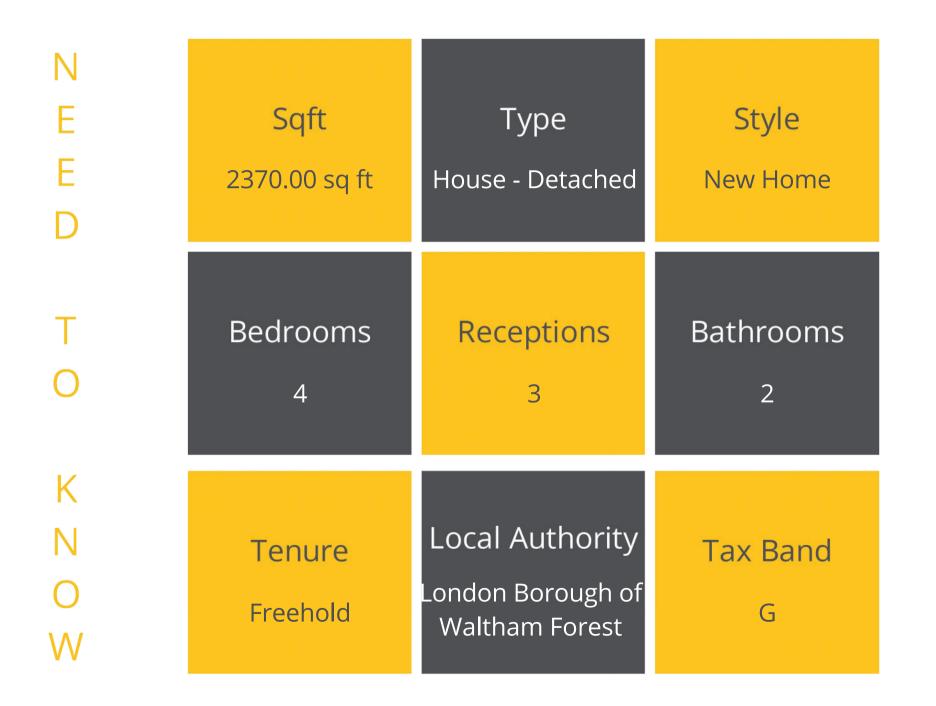

The internal accommodation is arranged over two floors with the ground floor comprising of front porch, bright entrance hall, formal TV living room with wood burner, study, spacious open plan kitchen with Gas Rangemaster, fitted appliances and central island / dining area / family living room with bi–folds opening onto rear garden patio, utility room and downstairs cloakroom. The first floor offers master bedroom with fitted wardrobes, en-suite bathroom and patio doors opening onto a Juliet balcony, three further double bedrooms, family bathroom and separate toilet.

The rear South / West facing garden has been completely landscaped with planted borders, laid to lawn, patio and purpose-built workshop / home office with electricity installed. The front driveway enables off-street parking for up to 3 cars.