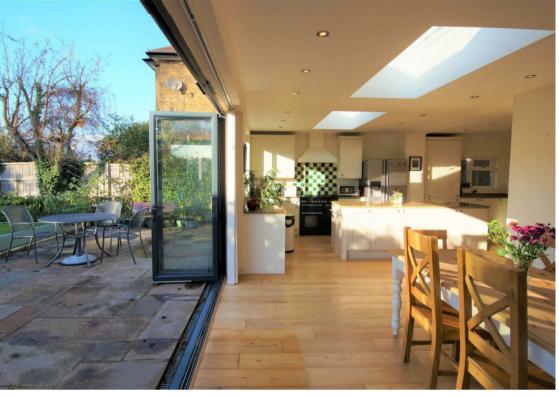

The internal accommodation is arranged over two floors with the ground floor comprising of front porch, bright entrance hall, formal TV living room with wood burner, study, spacious open plan kitchen with Gas Rangemaster, fitted appliances and central island / dining area / family living room with bi–folds opening onto rear garden patio, utility room and downstairs cloakroom. The first floor offers master bedroom with fitted wardrobes, en-suite bathroom and patio doors opening onto a Juliet balcony, three further double bedrooms, family bathroom and separate toilet.

The rear South / West facing garden has been completely landscaped with planted borders, laid to lawn, patio and purpose-built workshop / home office with electricity installed. The front driveway enables off-street parking for up to 3 cars.