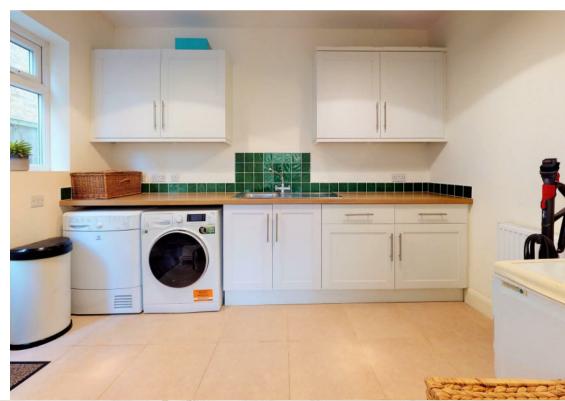

The internal accommodation is arranged over two floors with the ground floor comprising of front porch, bright entrance hall, formal TV living room with wood burner, study, spacious open plan kitchen with Gas Rangemaster, fitted appliances and central island / dining area / family living room with bi–folds opening onto rear garden patio, utility room and downstairs cloakroom. The first floor offers master bedroom with fitted wardrobes, en-suite bathroom and patio doors opening onto a Juliet balcony, three further double bedrooms, family bathroom and separate toilet.