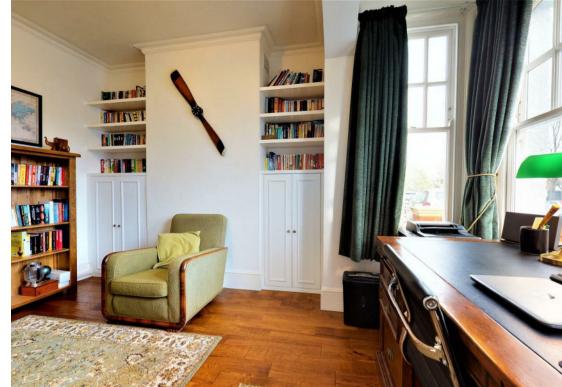

The internal accommodation is arranged over two floors with the ground floor comprising of front porch, bright entrance hall, formal TV living room with wood burner, study, spacious open plan kitchen with Gas Rangemaster, fitted appliances and central island / dining area / family living room with bi–folds opening onto rear garden patio, utility room and downstairs cloakroom. The first floor offers master bedroom with fitted wardrobes, en-suite bathroom and patio doors opening onto a Juliet balcony, three further double bedrooms, family bathroom and separate toilet.