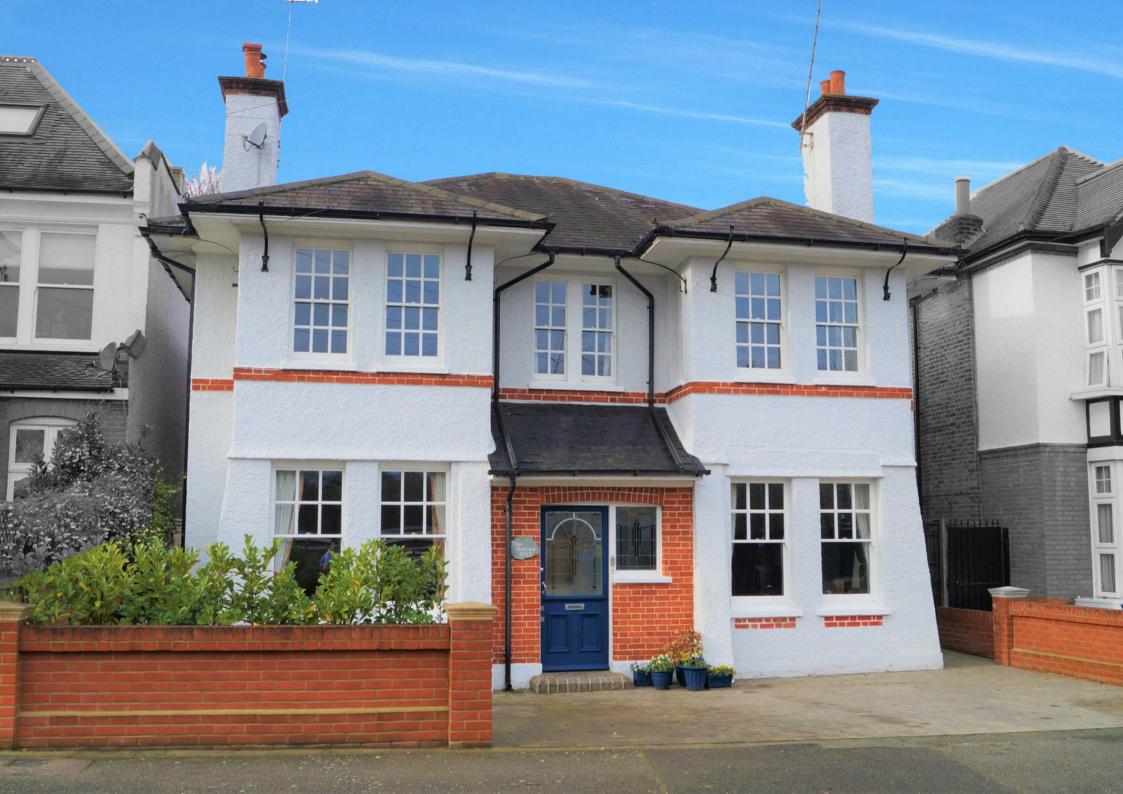

## Gordon Road, Chingford

Elliott James are delighted to bring new to market this beautiful detached Edwardian family home. The property is within easy walking distance to the open spaces of Epping Forest, Chingford Plain and local golf course and overland train station with direct links (25 minutes) into London Liverpool Street Station. The current owners have refurbished the property throughout, including increasing the square footage with a large rear kitchen/diner extension.

The internal accommodation is arranged over two floors with the ground floor comprising of front porch, bright entrance hall, formal TV living room with wood burner, study, spacious open plan kitchen with Gas Rangemaster, fitted appliances and central island / dining area / family living room with bi–folds opening onto rear garden patio, utility room and downstairs cloakroom. The first floor offers master bedroom with fitted wardrobes, en-suite bathroom and patio doors opening onto a Juliet balcony, three further double bedrooms, family bathroom and separate toilet.

The rear South / West facing garden has been completely landscaped with planted borders, laid to lawn, patio and purpose-built workshop / home office with electricity installed. The front driveway enables off-street parking for up to 3 cars.