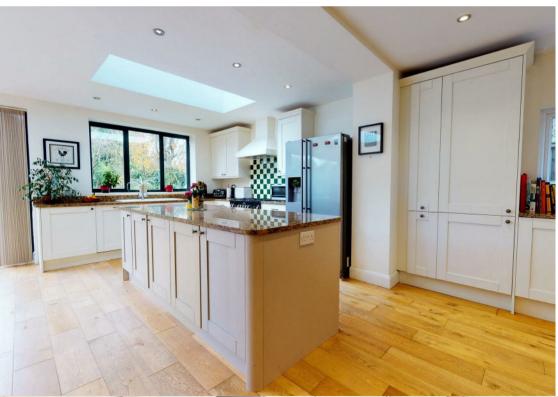

The internal accommodation is arranged over two floors with the ground floor comprising of front porch, bright entrance hall, formal TV living room with wood burner, study, spacious open plan kitchen with Gas Rangemaster, fitted appliances and central island / dining area / family living room with bi–folds opening onto rear garden patio, utility room and downstairs cloakroom. The first floor offers master bedroom with fitted wardrobes, en-suite bathroom and patio doors opening onto a Juliet balcony, three further double bedrooms, family bathroom and separate toilet.