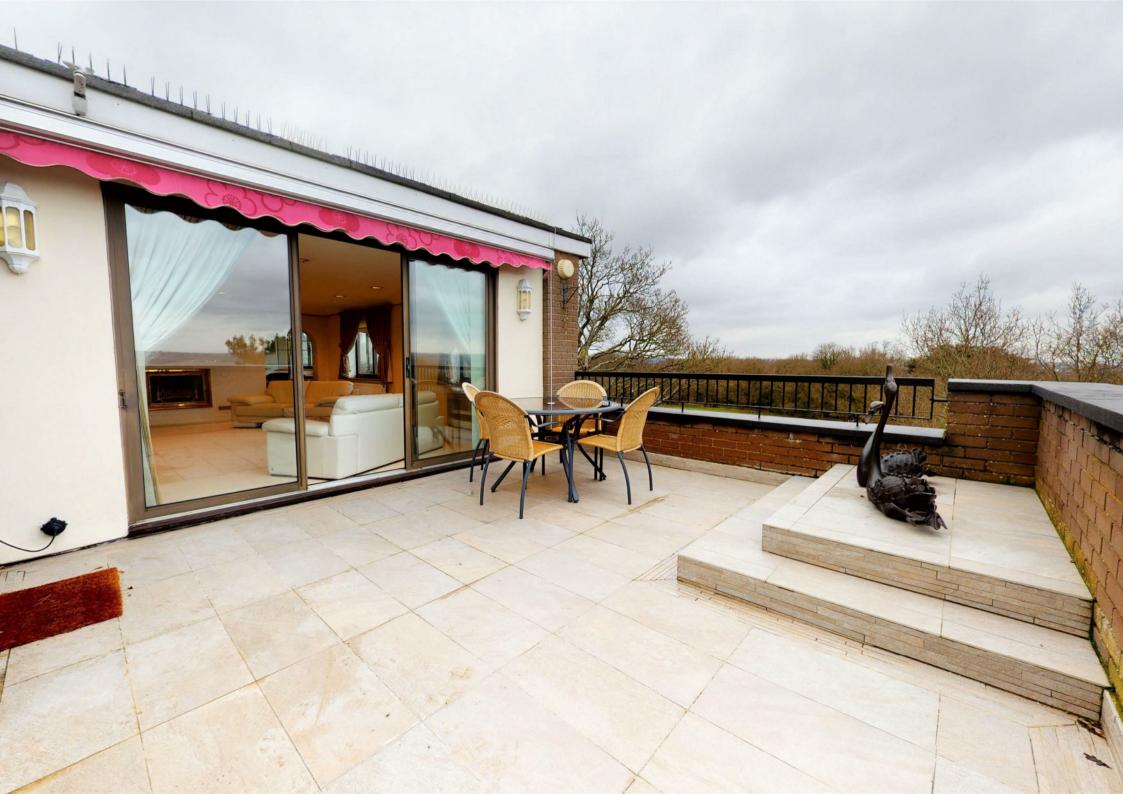

## Hawsted, Buckhurst Hill

Elliott James is excited to bring to market this exclusive penthouse in the heart of the highly regarded Buckhurst Hill. This incredible penthouse offers almost 2000 sq. ft. of internal living space as well as two beautiful terraces with stunning views over Epping Forest and the local cricket field. Although the property is set within the tranquillity of Epping Forest, Buckhurst Hill Central Line station and local amenities such as Waitrose are just over half a mile down the road. This makes it the perfect penthouse for any family or local commuter.

The penthouse has direct lift access that is controlled by the owner's personal key, giving it an incredibly secure and prestigious feel. The lift leads directly into a generous reception hall which is complete with cloakroom and plenty of storage. Leading on, you will find a large German designed Poggenpohl kitchen/diner complete with fitted appliances, formal reception room with gas fireplace and direct access onto the terrace, spacious study/bedroom, second double bedroom with fitted wardrobes, dressing room and modern en suite and master bedroom complete with dressing room, en suite and private terrace.