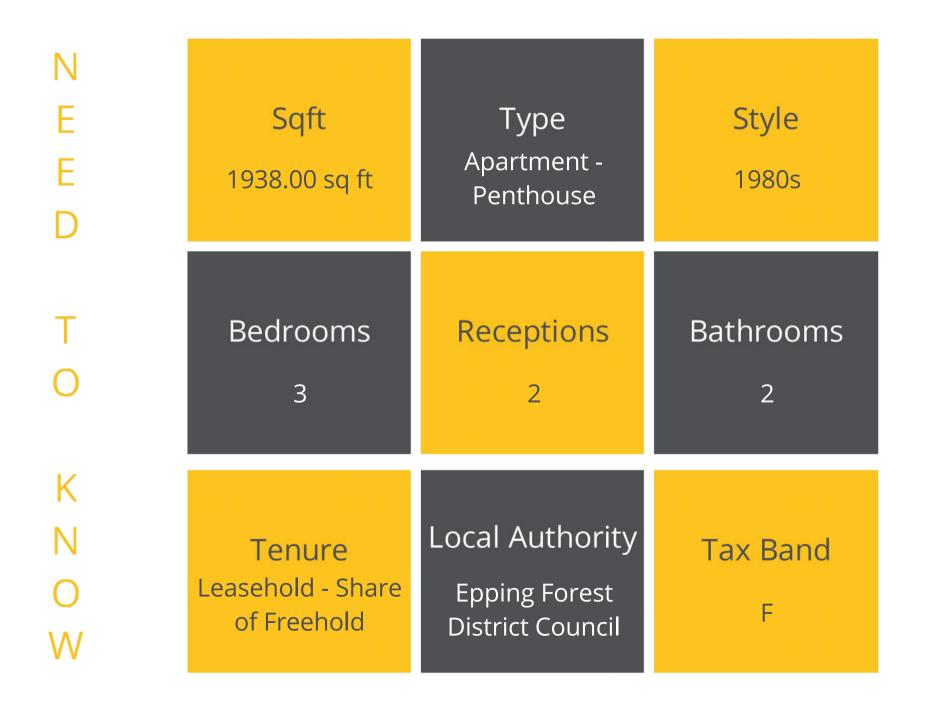

## Hawsted, Buckhurst Hill

Elliott James is excited to bring to market this exclusive penthouse in the heart of the highly regarded Buckhurst Hill. This incredible penthouse offers almost 2000 sq. ft. of internal living space as well as two beautiful terraces with stunning views over Epping Forest and the local cricket field. Although the property is set within the tranquillity of Epping Forest, Buckhurst Hill Central Line station and local amenities such as Waitrose are just over half a mile down the road. This makes it the perfect penthouse for any family or local commuter.

The penthouse has direct lift access that is controlled by the owner's personal key, giving it an incredibly secure and prestigious feel. The lift leads directly into a generous reception hall which is complete with cloakroom and plenty of storage. Leading on, you will find a large German designed Poggenpohl kitchen/diner complete with fitted appliances, formal reception room with gas fireplace and direct access onto the terrace, spacious study/bedroom, second double bedroom with fitted wardrobes, dressing room and modern en suite and master bedroom complete with dressing room, en suite and private terrace.

It is also important to note that this penthouse features air conditioning, spacious double garage and will be offered on a chain free basis. Viewing is strictly by appointment only.