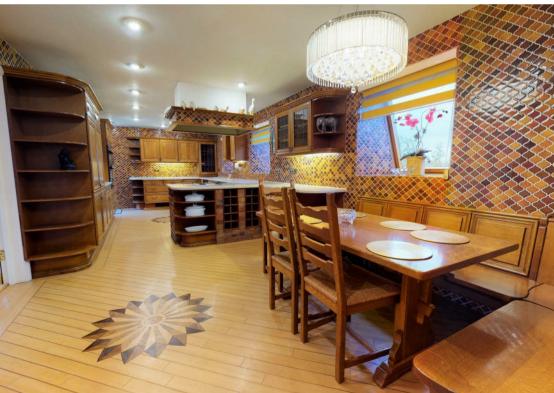

The penthouse has direct lift access that is controlled by the owner's personal key, giving it an incredibly secure and prestigious feel. The lift leads directly into a generous reception hall which is complete with cloakroom and plenty of storage. Leading on, you will find a large German designed Poggenpohl kitchen/diner complete with fitted appliances, formal reception room with gas fireplace and direct access onto the terrace, spacious study/bedroom, second double bedroom with fitted wardrobes, dressing room and modern en suite and master bedroom complete with dressing room, en suite and private terrace.