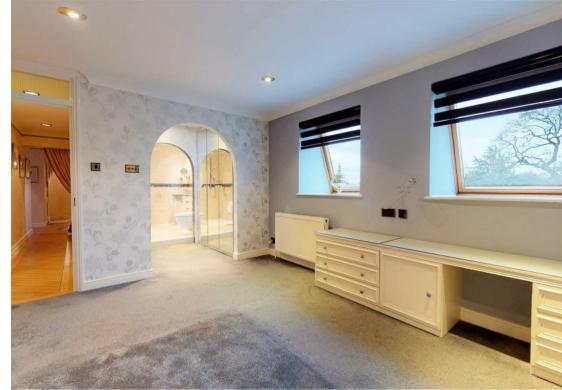

The penthouse has direct lift access that is controlled by the owner's personal key, giving it an incredibly secure and prestigious feel. The lift leads directly into a generous reception hall which is complete with cloakroom and plenty of storage. Leading on, you will find a large German designed Poggenpohl kitchen/diner complete with fitted appliances, formal reception room with gas fireplace and direct access onto the terrace, spacious study/bedroom, second double bedroom with fitted wardrobes, dressing room and modern en suite and master bedroom complete with dressing room, en suite and private terrace.