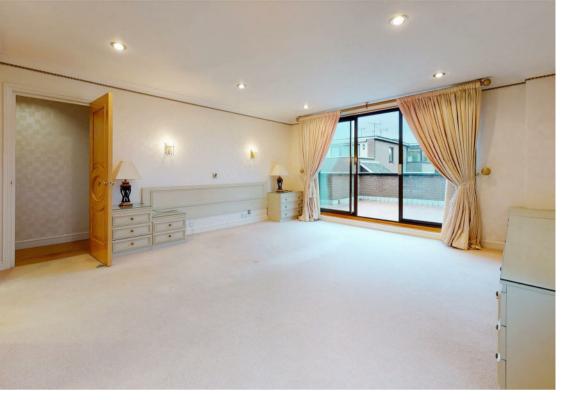

The penthouse has direct lift access that is controlled by the owner's personal key, giving it an incredibly secure and prestigious feel. The lift leads directly into a generous reception hall which is complete with cloakroom and plenty of storage. Leading on, you will find a large German designed Poggenpohl kitchen/diner complete with fitted appliances, formal reception room with gas fireplace and direct access onto the terrace, spacious study/bedroom, second double bedroom with fitted wardrobes, dressing room and modern en suite and master bedroom complete with dressing room, en suite and private terrace.

It is also important to note that this penthouse features air conditioning, spacious double garage and will be offered on a chain free basis. Viewing is strictly by appointment only.