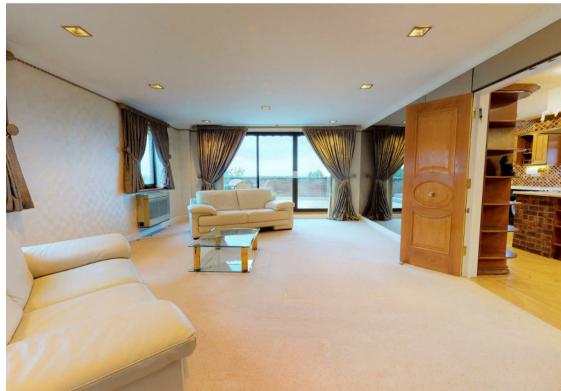

The penthouse has direct lift access that is controlled by the owner's personal key, giving it an incredibly secure and prestigious feel. The lift leads directly into a generous reception hall which is complete with cloakroom and plenty of storage. Leading on, you will find a large German designed Poggenpohl kitchen/diner complete with fitted appliances, formal reception room with gas fireplace and direct access onto the terrace, spacious study/bedroom, second double bedroom with fitted wardrobes, dressing room and modern en suite and master bedroom complete with dressing room, en suite and private terrace.