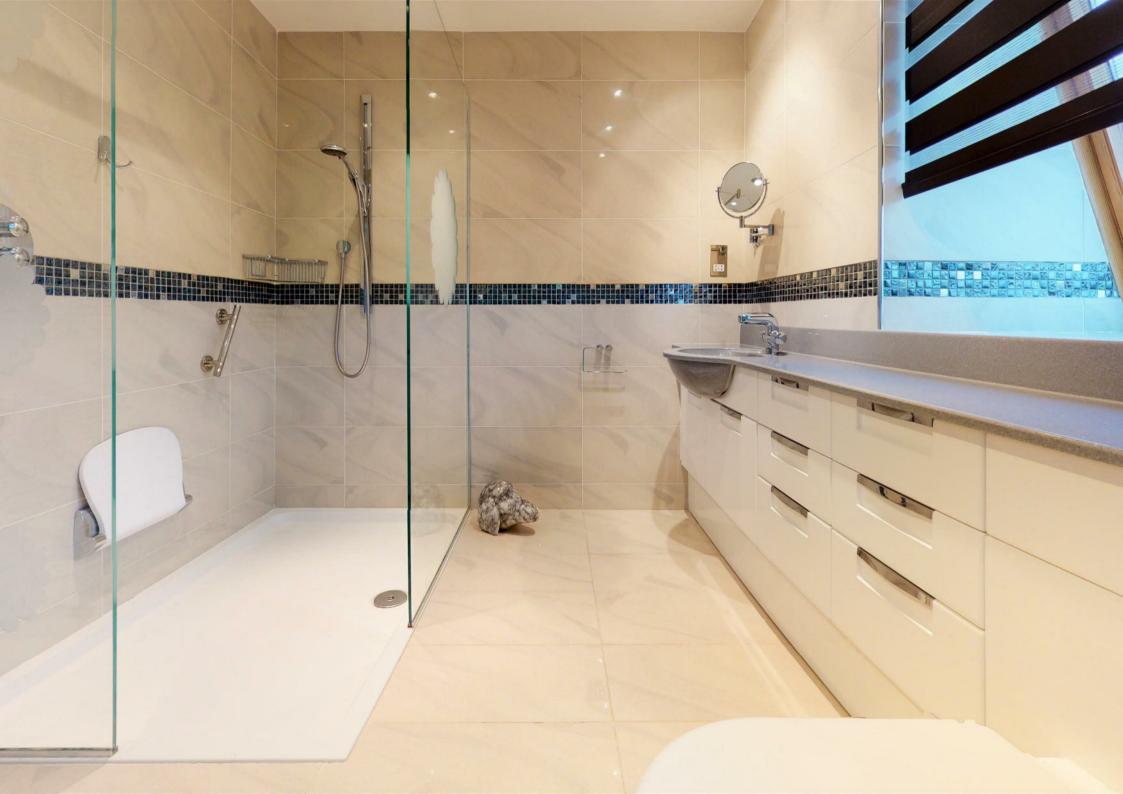

The penthouse has direct lift access that is controlled by the owner's personal key, giving it an incredibly secure and prestigious feel. The lift leads directly into a generous reception hall which is complete with cloakroom and plenty of storage. Leading on, you will find a large German designed Poggenpohl kitchen/diner complete with fitted appliances, formal reception room with gas fireplace and direct access onto the terrace, spacious study/bedroom, second double bedroom with fitted wardrobes, dressing room and modern en suite and master bedroom complete with dressing room, en suite and private terrace.