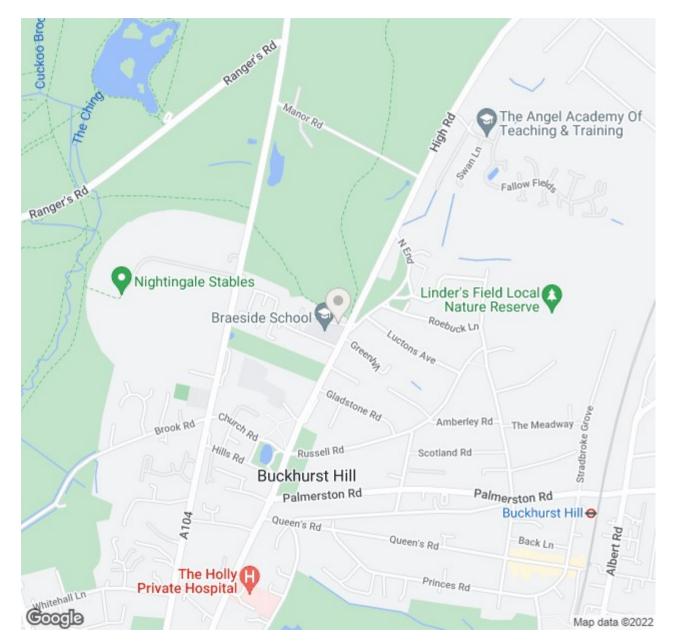

cess that is controlled by the owner's personal key, giving it an incredibly secure and prestigious feel. The lift leads directly into a generous reception hall which is complete with cloakroom and plenty of storage. Leading on, you will find a large German designed Poggenpohl kitchen/diner complete with fitted appliances, formal reception room with gas fireplace and direct access onto the terrace, spacious study/bedroom, second double bedroom with fitted wardrobes, dressing room and modern en suite and master bedroom complete with dressing room, en suite and private terrace.

It is also important to note that this penthouse features air conditioning, spacious double garage and will be offered on a chain free basis. Viewing is strictly by appointment only.



















## MAP & EPC









## **PLANS**







elliott E|J j

165 | High Road | Loughton | IG10 4LF Contact Us : 0208 0165 333 | contact@ejpr.co.uk Follow us on social media | Search 'ejpr165'



These particulars have been prepared with approximate measurements in good faith by Elliott James – Prime Residential with the assistance of the vendor. The intention is to provide a fair and accurate guide to the property. These details do not constitute or form any part of an offer or contract. All interested parties must verify for themselves the accuracy of the information provided. The structural condition of the property or the condition of the heating, plumbing or electrical installations or any appliances have not been checked or tested and suitable investigations by interested parties should be conducted pr