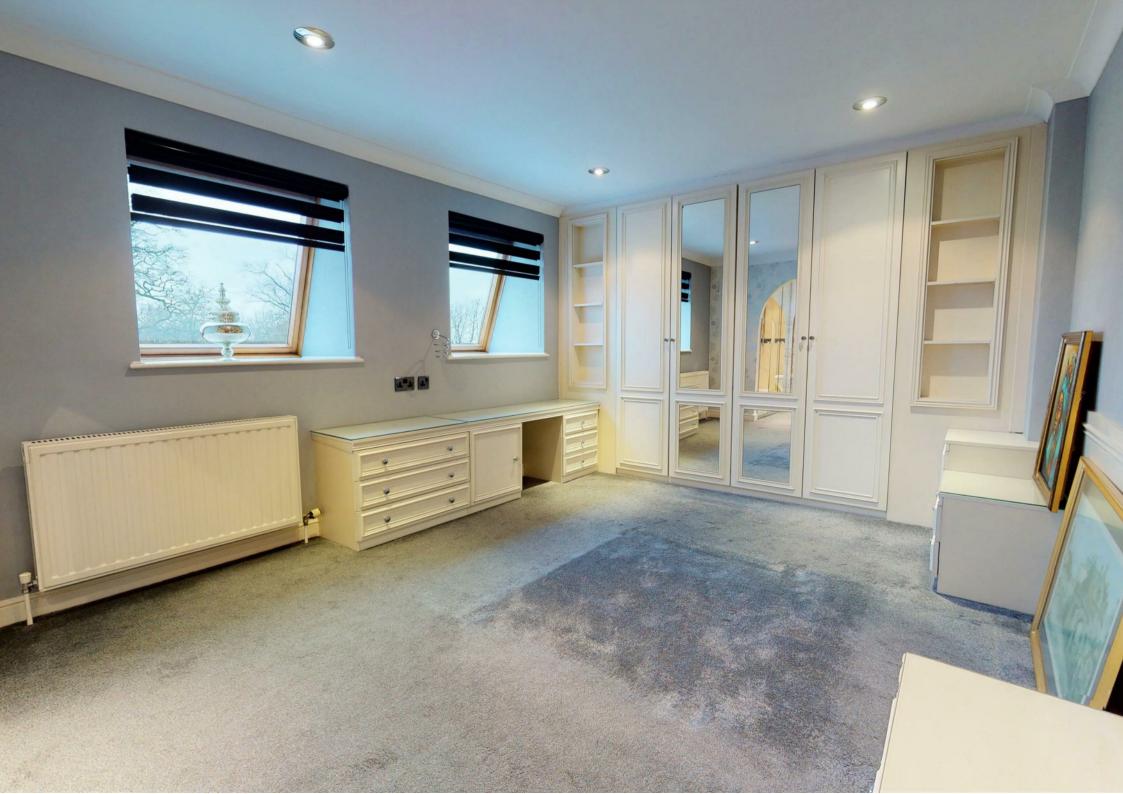

The penthouse has direct lift access that is controlled by the owner's personal key, giving it an incredibly secure and prestigious feel. The lift leads directly into a generous reception hall which is complete with cloakroom and plenty of storage. Leading on, you will find a large German designed Poggenpohl kitchen/diner complete with fitted appliances, formal reception room with gas fireplace and direct access onto the terrace, spacious study/bedroom, second double bedroom with fitted wardrobes, dressing room and modern en suite and master bedroom complete with dressing room, en suite and private terrace.