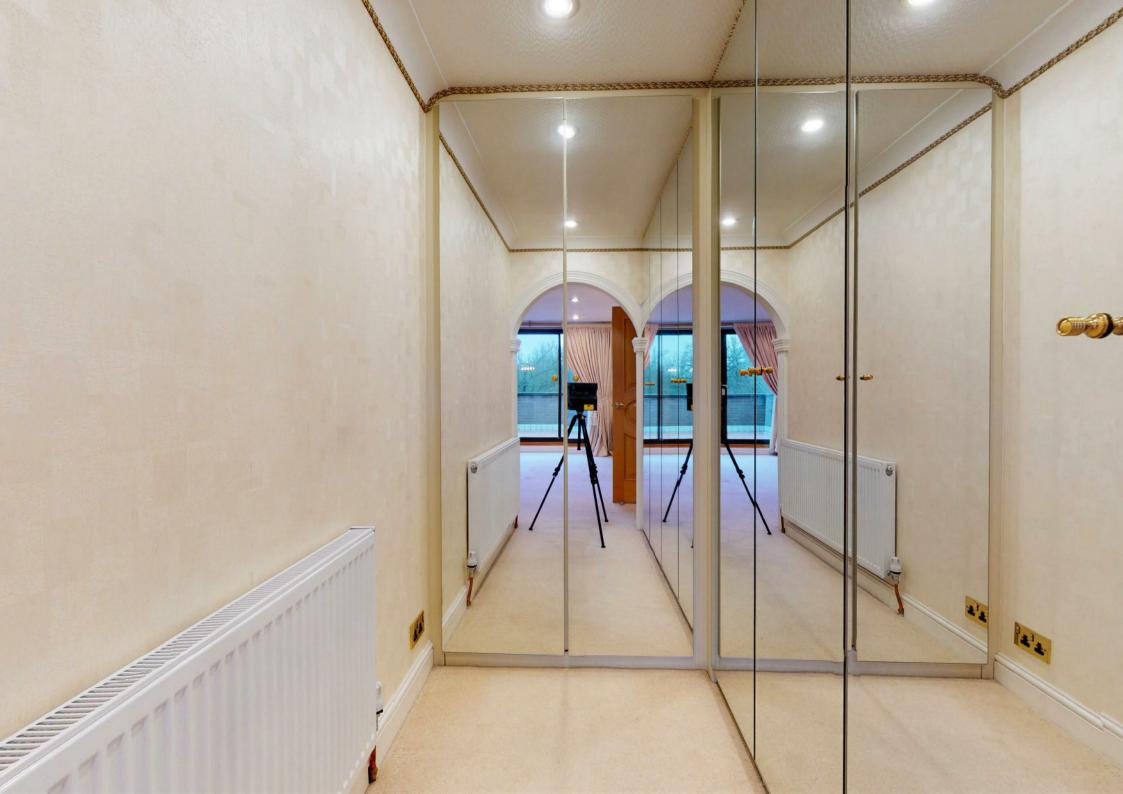

The penthouse has direct lift access that is controlled by the owner's personal key, giving it an incredibly secure and prestigious feel. The lift leads directly into a generous reception hall which is complete with cloakroom and plenty of storage. Leading on, you will find a large German designed Poggenpohl kitchen/diner complete with fitted appliances, formal reception room with gas fireplace and direct access onto the terrace, spacious study/bedroom, second double bedroom with fitted wardrobes, dressing room and modern en suite and master bedroom complete with dressing room, en suite and private terrace.