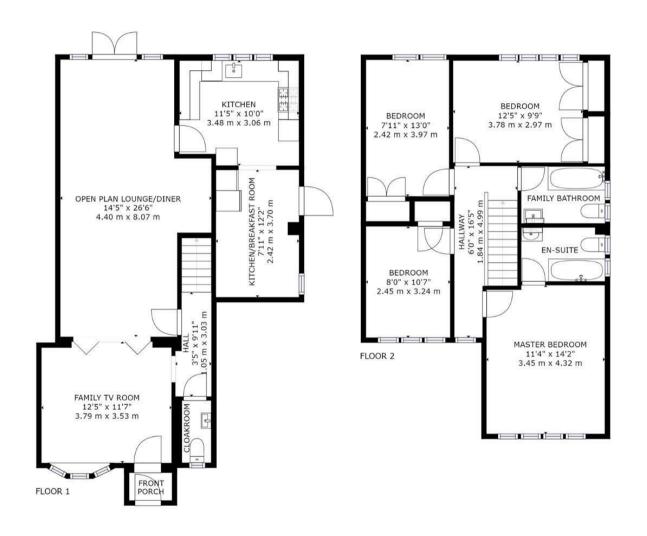

The ground floor accommodation comprises of porch, family TV room, cloakroom, open plan lounge/diner, kitchen, and breakfast room. Upstairs there are four bedrooms, master en-suite bathroom and a family bathroom.

## **PLANS**

GROSS INTERNAL AREA
FLOOR 1: 769 sq. ft,71 m2, FLOOR 2: 708 sq. ft,66 m2
EXCLUDED AREAS: , PORCH: 11 sq. ft,1 m2
TOTAL: 1476 sq. ft,137 m2
SIZES AND DIMENSIONS ARE APPROXIMATE, ACTUAL MAY VARY.