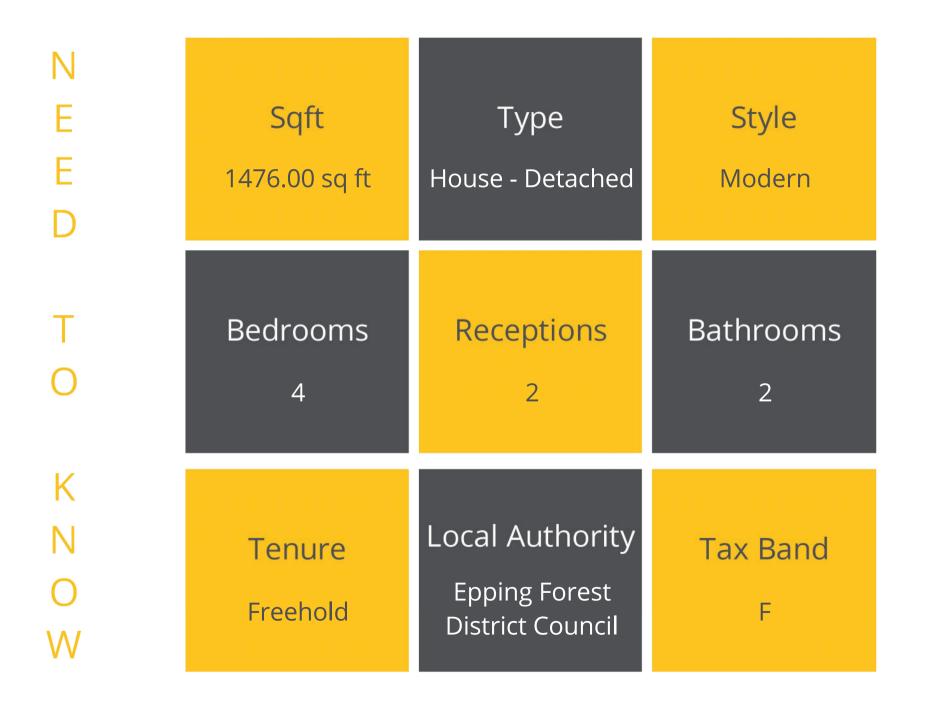

## Great Oaks, Chigwell

Elliott James is delighted to offer to the market this detached four-bedroom family home in need of modernisation. Located in a popular cul-de-sac close to Chigwell and Grange Hill Central Line Stations, sought after schools, shops and amenities.

The ground floor accommodation comprises of porch, family TV room, cloakroom, open plan lounge/diner, kitchen, and breakfast room. Upstairs there are four bedrooms, master en-suite bathroom and a family bathroom.

Externally the rear garden has a patio area and the rest laid to lawn. To the front the property benefits from off street parking and an attached single garage.

Offered to the market chain free, a viewing is highly advised.