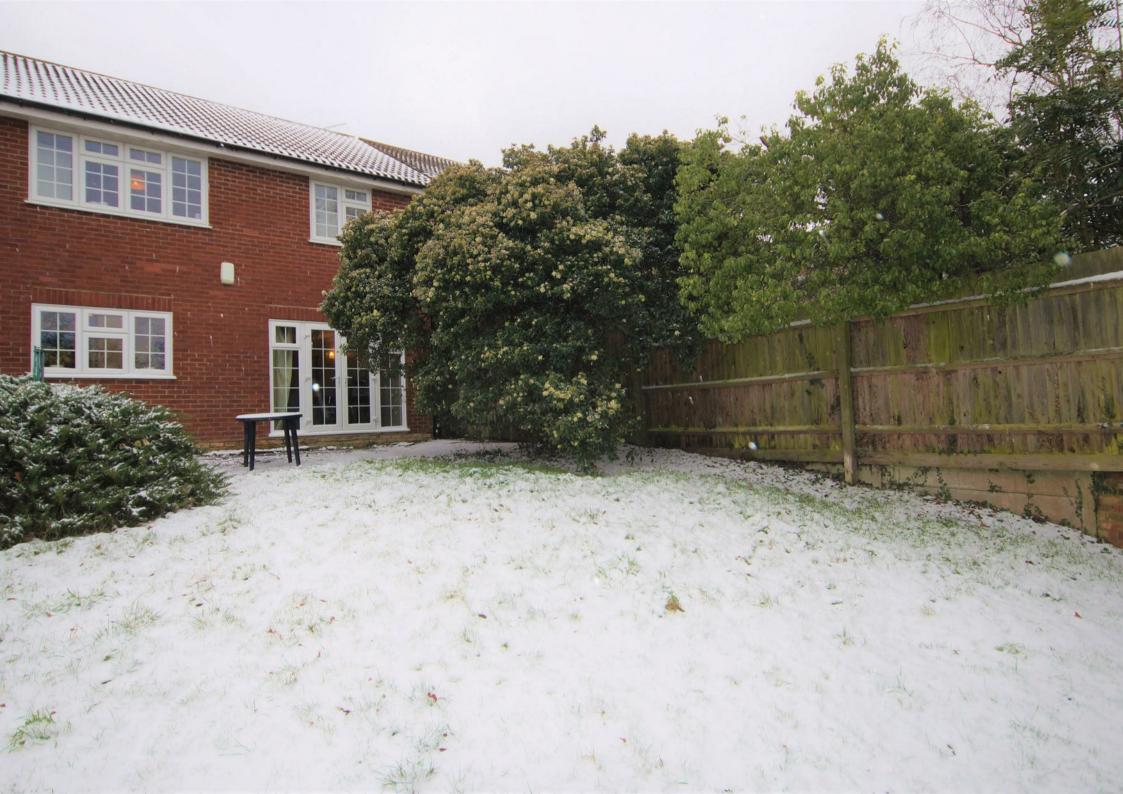

Externally the rear garden has a patio area and the rest laid to lawn. To the front the property benefits from off street parking and an attached single garage.

Offered to the market chain free, a viewing is highly advised.