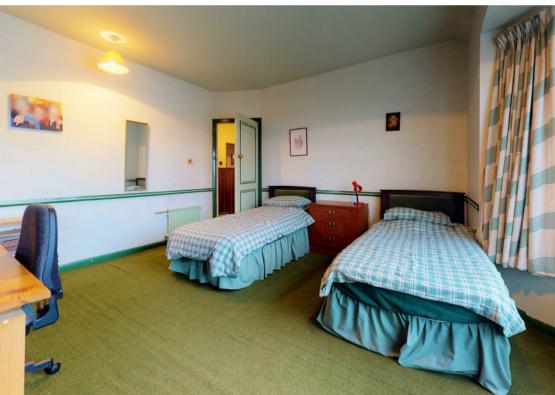

Bursting with character and charm, the accommodation is arranged over two floors. The ground floor comprises of spacious hallway, large through lounge featuring front and rear aspect windows and doors providing plenty of natural sunlight, cloakroom, dining room with bay windows and formal reception room with views of the stunning garden. The second floor comprises of four large double bedrooms, one single bedroom/study as well as spacious bathroom and separate cloakroom. This property also features a 195 foot private garden which consists of laid to lawn, beautiful shrubberies and a spacious double garage. The rear of the garden features a brick built outbuilding as well as a secure gate leading directly into Epping Forest.