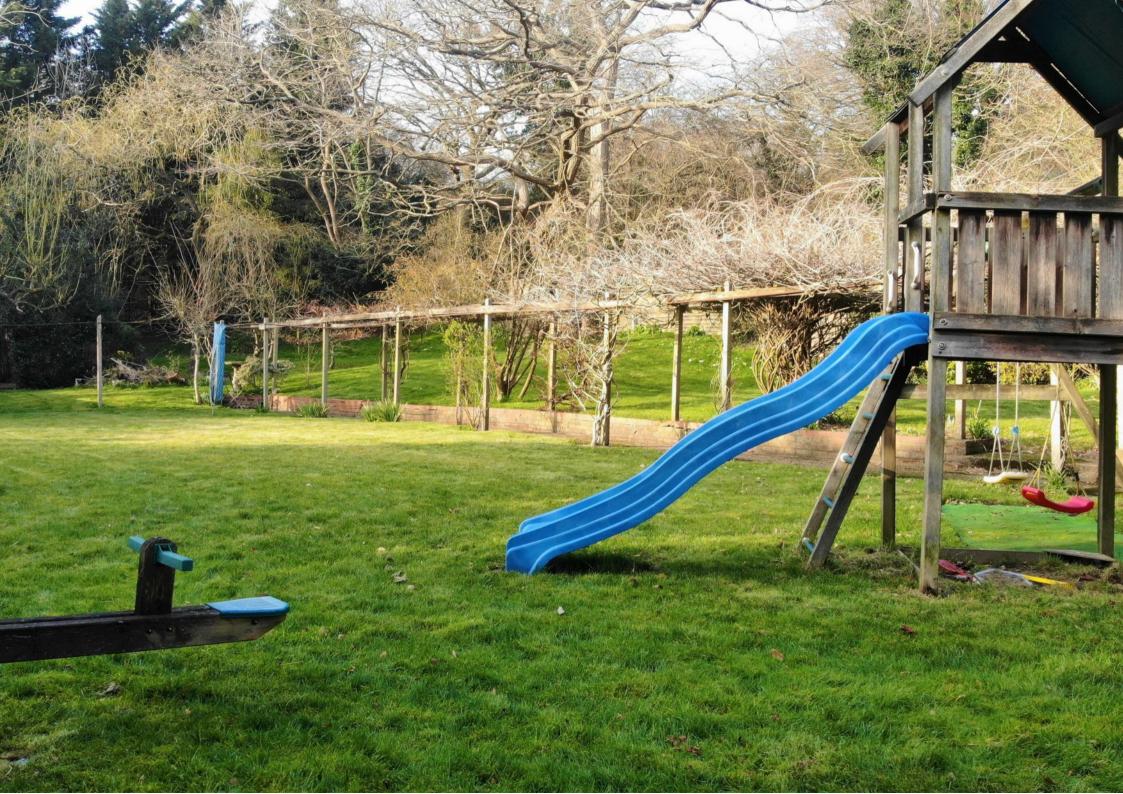

Bursting with character and charm, the accommodation is arranged over two floors. The ground floor comprises of spacious hallway, large through lounge featuring front and rear aspect windows and doors providing plenty of natural sunlight, cloakroom, dining room with bay windows and formal reception room with views of the stunning garden. The second floor comprises of four large double bedrooms, one single bedroom/study as well as spacious bathroom and separate cloakroom. This property also features a 195 foot private garden which consists of laid to lawn, beautiful shrubberies and a spacious double garage. The rear of the garden features a brick built outbuilding as well as a secure gate leading directly into Epping Forest.