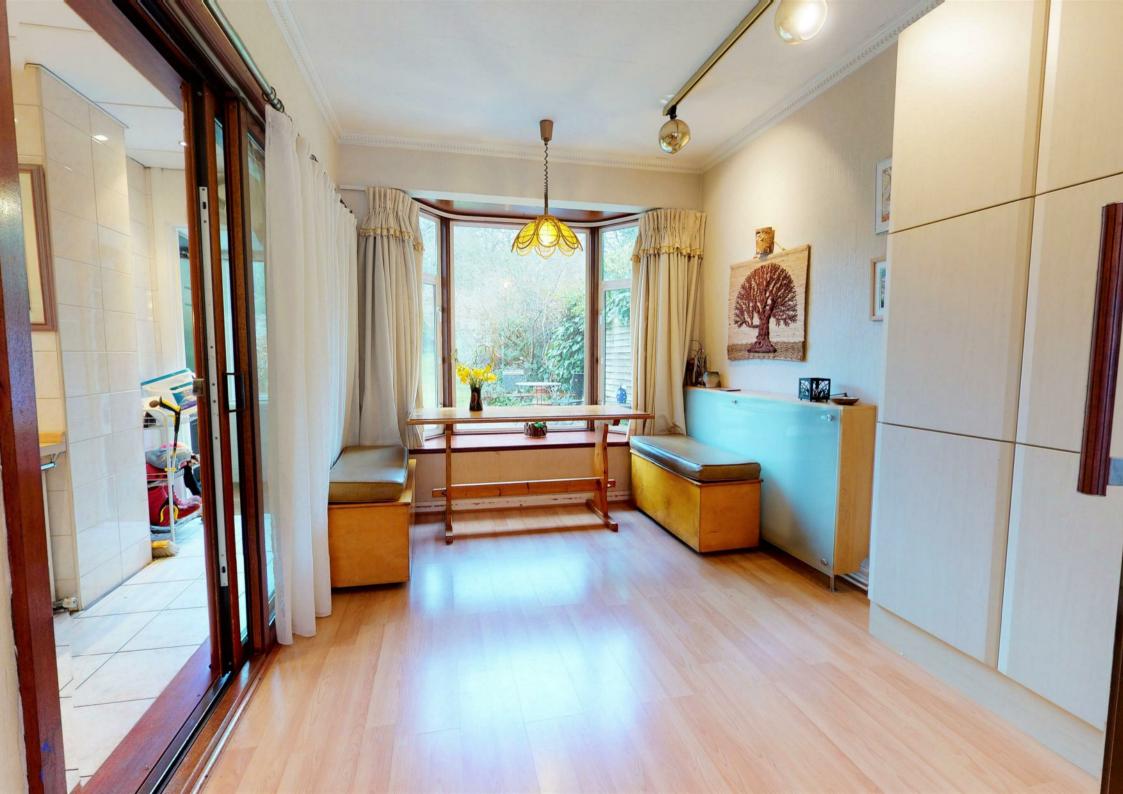

Bursting with character and charm, the accommodation is arranged over two floors. The ground floor comprises of spacious hallway, large through lounge featuring front and rear aspect windows and doors providing plenty of natural sunlight, cloakroom, dining room with bay windows and formal reception room with views of the stunning garden. The second floor comprises of four large double bedrooms, one single bedroom/study as well as spacious bathroom and separate cloakroom. This property also features a 195 foot private garden which consists of laid to lawn, beautiful shrubberies and a spacious double garage. The rear of the garden features a brick built outbuilding as well as a secure gate leading directly into Epping Forest.