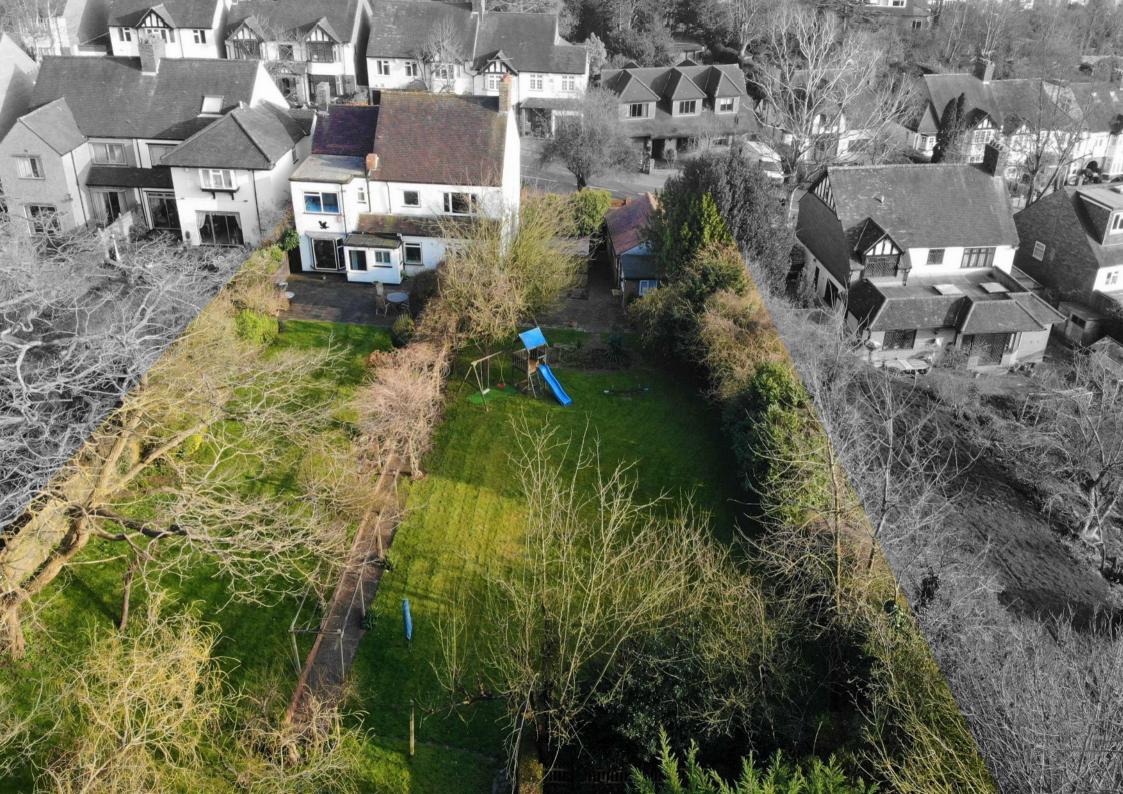

## Woodberry Way, Chingford

Elliott James is delighted to bring to market this exceptional five-bedroom detached property located in a prime residential road. Built in circa 1930, this property backs onto the green open space of Epping Forest, boasts over 2000sq ft of internal living space and a large private garden including a spacious double garage. This beautiful family home also offers excellent scope to extend, subject to the usual planning consent.

Bursting with character and charm, the accommodation is arranged over two floors. The ground floor comprises of spacious hallway, large through lounge featuring front and rear aspect windows and doors providing plenty of natural sunlight, cloakroom, dining room with bay windows and formal reception room with views of the stunning garden. The second floor comprises of four large double bedrooms, one single bedroom/study as well as spacious bathroom and separate cloakroom. This property also features a 195 foot private garden which consists of laid to lawn, beautiful shrubberies and a spacious double garage. The rear of the garden features a brick built outbuilding as well as a secure gate leading directly into Epping Forest.