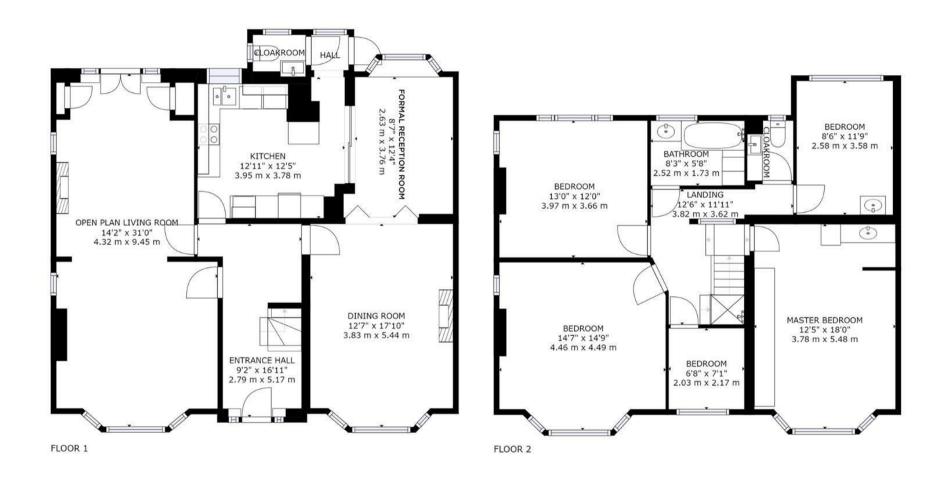

## **PLANS**

elliott E|J j

165 | High Road | Loughton | IG10 4LF Contact Us : 0208 0165 333 | contact@ejpr.co.uk Follow us on social media | Search 'ejpr165'

These particulars have been prepared with approximate measurements in good faith by Elliott James – Prime Residential with the assistance of the vendor. The intention is to provide a fair and accurate guide to the property. These details do not constitute or form any part of an offer or contract. All interested parties must verify for themselves the accuracy of the information provided. The structural condition of the property or the condition of the heating, plumbing or electrical installations or any appliances have not been checked or tested and suitable investigations by interested parties should be conducted prior to purchase.

Bursting with character and charm, the accommodation is arranged over two floors. The ground floor comprises of spacious hallway, large through lounge featuring front and rear aspect windows and doors providing plenty of natural sunlight, cloakroom, dining room with bay windows and formal reception room with views of the stunning garden. The second floor comprises of four large double bedrooms, one single bedroom/study as well as spacious bathroom and separate cloakroom. This property also features a 195 foot private garden which consists of laid to lawn, beautiful shrubberies and a spacious double garage. The rear of the garden features a brick built outbuilding as well as a secure gate leading directly into Epping Forest.