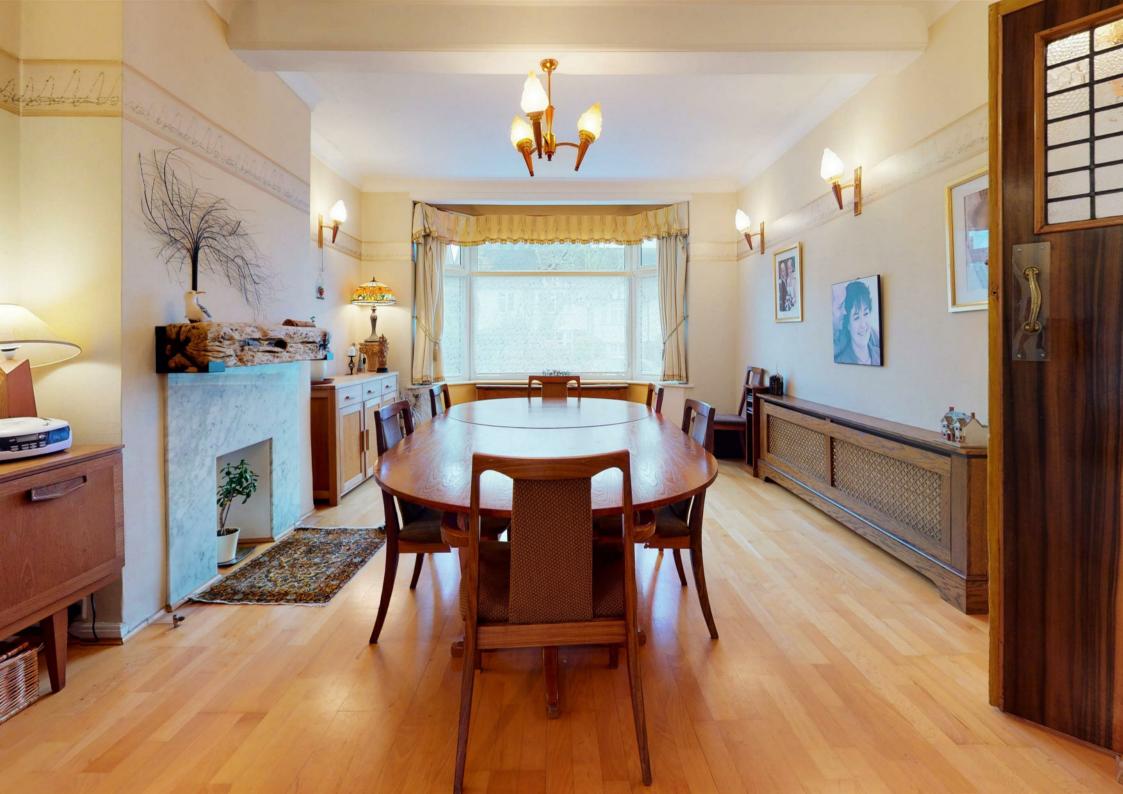

Bursting with character and charm, the accommodation is arranged over two floors. The ground floor comprises of spacious hallway, large through lounge featuring front and rear aspect windows and doors providing plenty of natural sunlight, cloakroom, dining room with bay windows and formal reception room with views of the stunning garden. The second floor comprises of four large double bedrooms, one single bedroom/study as well as spacious bathroom and separate cloakroom. This property also features a 195 foot private garden which consists of laid to lawn, beautiful shrubberies and a spacious double garage. The rear of the garden features a brick built outbuilding as well as a secure gate leading directly into Epping Forest.