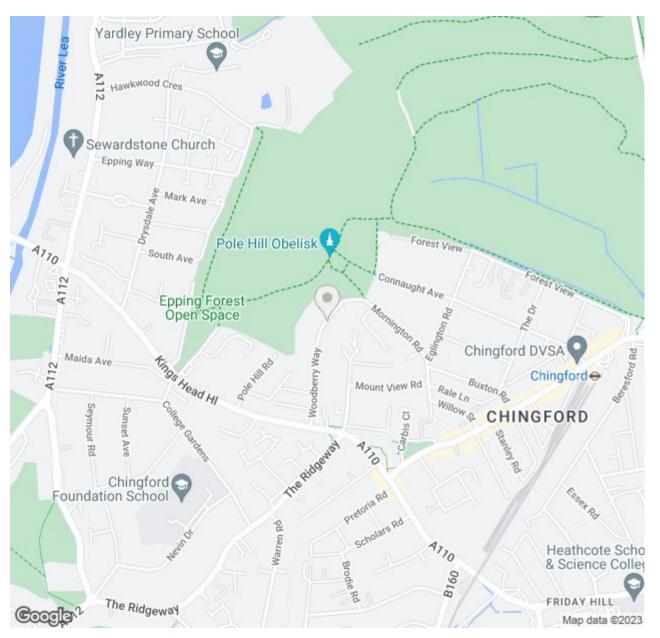

## MAP & EPC

Woodberry way is a highly sought-after road located just a short walk from a vibrant and energetic high street which offers a range of boutiques, restaurants, cafes and bars. This property is also situated within proximity of Chingford Overground Station which provides direct access into London Liverpool Street within 25 minutes.