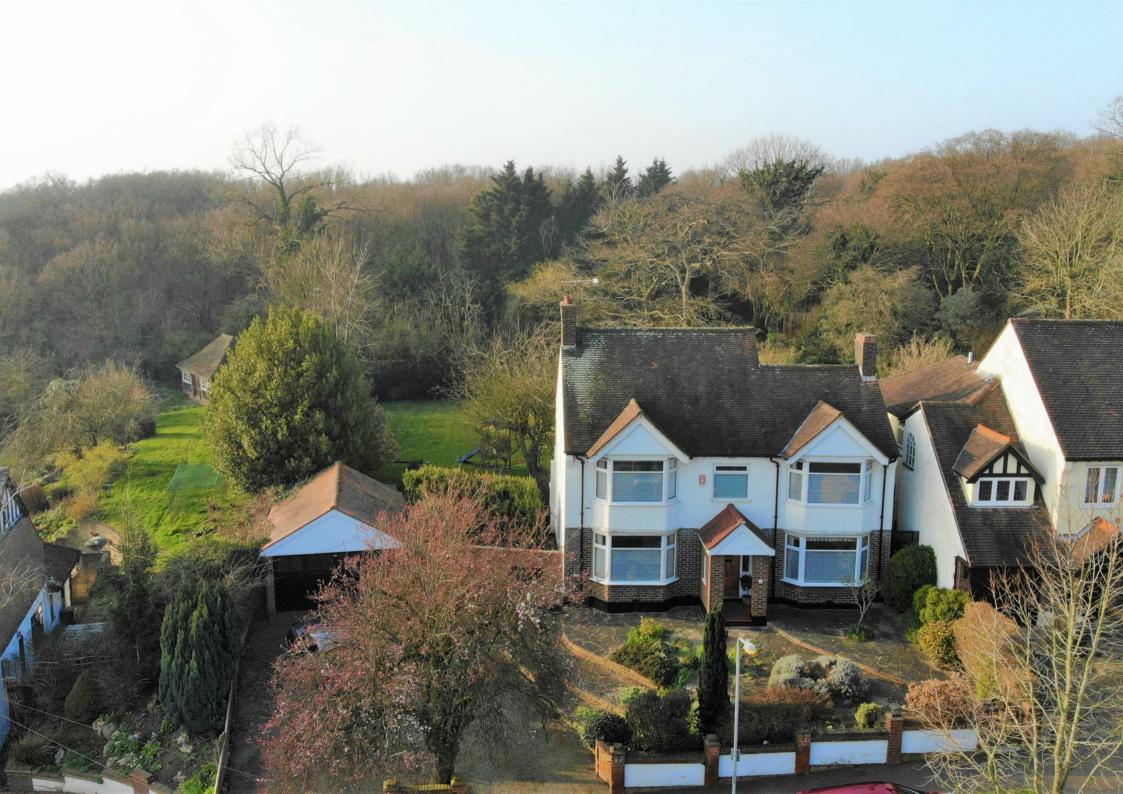

## Woodberry Way, Chingford

Elliott James is delighted to bring to market this exceptional five-bedroom detached property located in a prime residential road. Built in circa 1930, this property backs onto the green open space of Epping Forest, boasts over 2000sq ft of internal living space and a large private garden including a spacious double garage. This beautiful family home also offers excellent scope to extend, subject to the usual planning consent.

Bursting with character and charm, the accommodation is arranged over two floors. The ground floor comprises of spacious hallway, large through lounge featuring front and rear aspect windows and doors providing plenty of natural sunlight, cloakroom, dining room with bay windows and formal reception room with views of the stunning garden. The second floor comprises of four large double bedrooms, one single bedroom/study as well as spacious bathroom and separate cloakroom. This property also features a 195 foot private garden which consists of laid to lawn, beautiful shrubberies and a spacious double garage. The rear of the garden features a brick built outbuilding as well as a secure gate leading directly into Epping Forest.

Woodberry way is a highly sought-after road located just a short walk from a vibrant and energetic high street which offers a range of boutiques, restaurants, cafes and bars. This property is also situated within proximity of Chingford Overground Station which provides direct access into London Liverpool Street within 25 minutes.