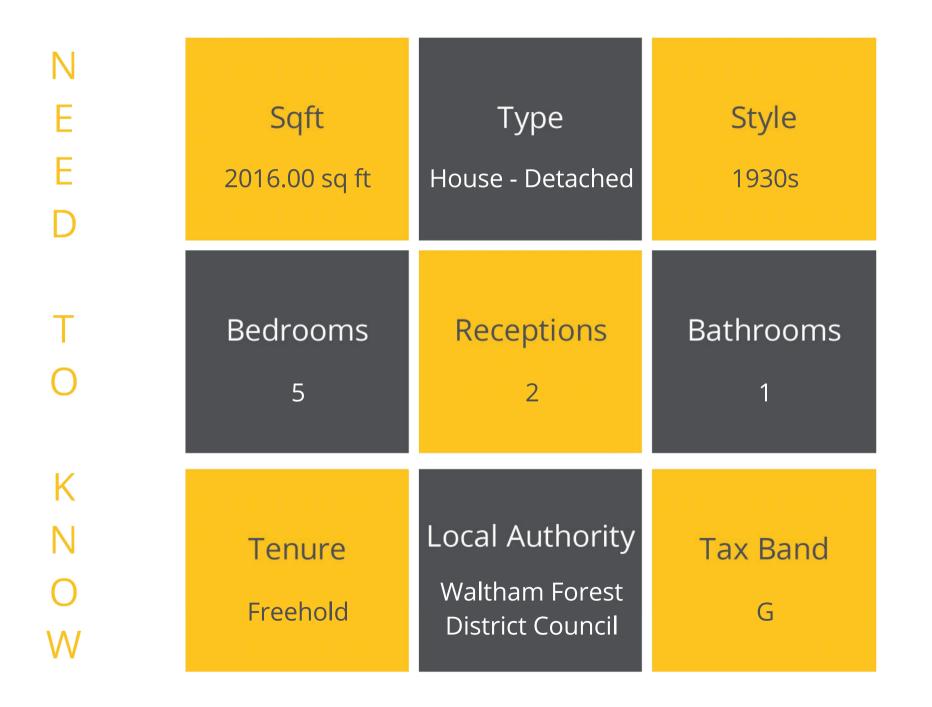

## Woodberry Way, Chingford

Elliott James is delighted to bring to market this exceptional five-bedroom detached property located in a prime residential road. Built in circa 1930, this property backs onto the green open space of Epping Forest, boasts over 2000sq ft of internal living space and a large private garden including a spacious double garage. This beautiful family home also offers excellent scope to extend, subject to the usual planning consent.

Bursting with character and charm, the accommodation is arranged over two floors. The ground floor comprises of spacious hallway, large through lounge featuring front and rear aspect windows and doors providing plenty of natural sunlight, cloakroom, dining room with bay windows and formal reception room with views of the stunning garden. The second floor comprises of four large double bedrooms, one single bedroom/study as well as spacious bathroom and separate cloakroom. This property also features a 195 foot private garden which consists of laid to lawn, beautiful shrubberies and a spacious double garage. The rear of the garden features a brick built outbuilding as well as a secure gate leading directly into Epping Forest.