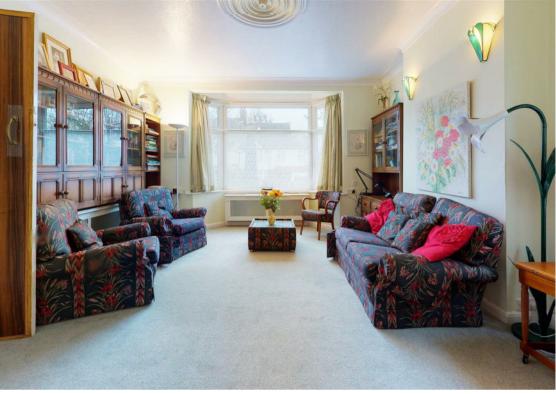

Bursting with character and charm, the accommodation is arranged over two floors. The ground floor comprises of spacious hallway, large through lounge featuring front and rear aspect windows and doors providing plenty of natural sunlight, cloakroom, dining room with bay windows and formal reception room with views of the stunning garden. The second floor comprises of four large double bedrooms, one single bedroom/study as well as spacious bathroom and separate cloakroom. This property also features a 195 foot private garden which consists of laid to lawn, beautiful shrubberies and a spacious double garage. The rear of the garden features a brick built outbuilding as well as a secure gate leading directly into Epping Forest.