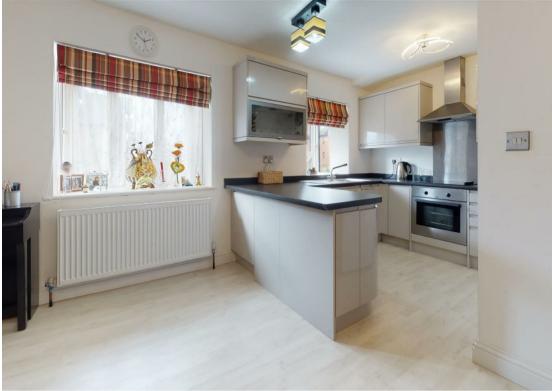

The apartment comprises of entrance hallway, open plan living/dining room, contemporary kitchen with integrated appliances, bathroom, master bedroom with fitted wardrobes and a further double bedroom. We are advised that the property was fully refurbished in 2017 to include re wiring, re plumbing, new kitchen, new bathroom and new flooring.