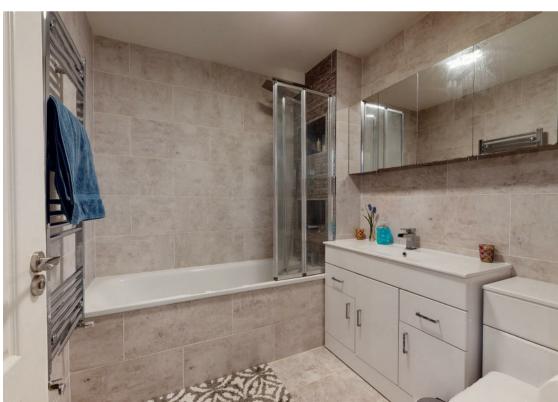

The apartment comprises of entrance hallway, open plan living/dining room, contemporary kitchen with integrated appliances, bathroom, master bedroom with fitted wardrobes and a further double bedroom. We are advised that the property was fully refurbished in 2017 to include re wiring, re plumbing, new kitchen, new bathroom and new flooring.