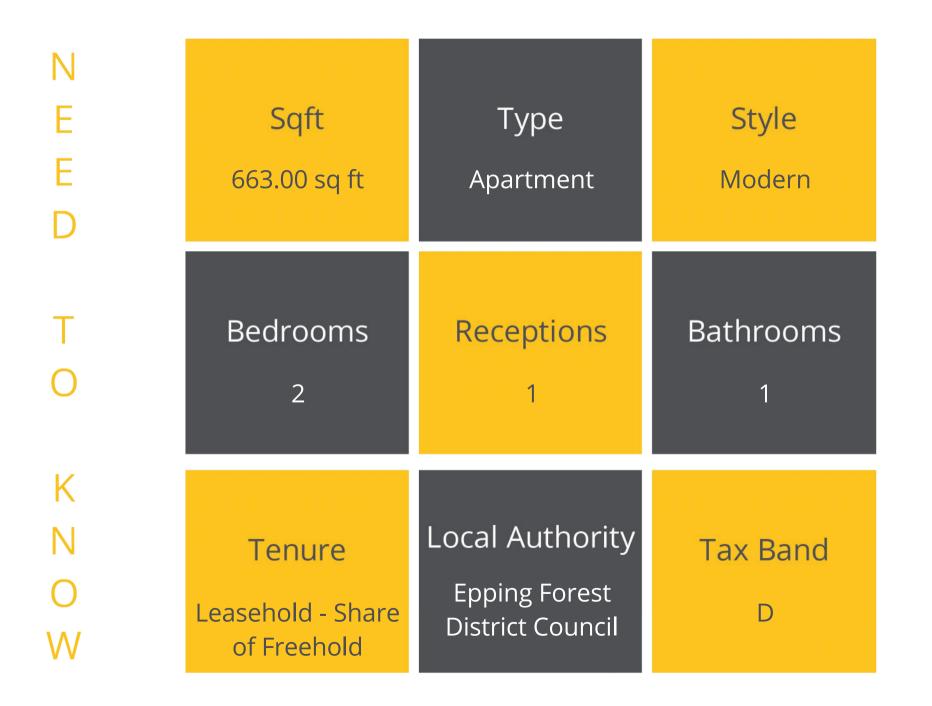

The apartment comprises of entrance hallway, open plan living/dining room, contemporary kitchen with integrated appliances, bathroom, master bedroom with fitted wardrobes and a further double bedroom. We are advised that the property was fully refurbished in 2017 to include re wiring, re plumbing, new kitchen, new bathroom and new flooring.

Externally there is easy access to the communal area, an allocated parking space and a further parking space in a car port.

Offered to the market with share of the freehold, an early viewing is advised.