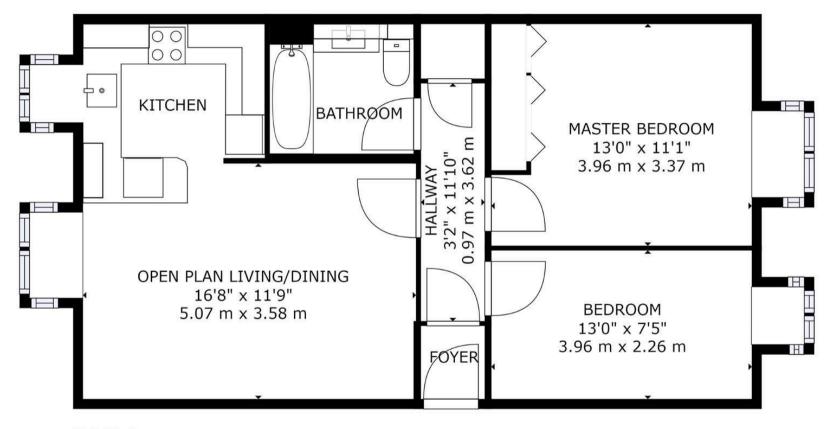

## **PLANS**

FLOOR 1

The apartment comprises of entrance hallway, open plan living/dining room, contemporary kitchen with integrated appliances, bathroom, master bedroom with fitted wardrobes and a further double bedroom. We are advised that the property was fully refurbished in 2017 to include re wiring, re plumbing, new kitchen, new bathroom and new flooring.