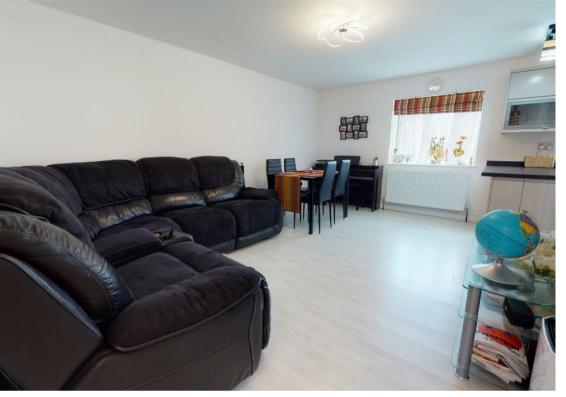

The apartment comprises of entrance hallway, open plan living/dining room, contemporary kitchen with integrated appliances, bathroom, master bedroom with fitted wardrobes and a further double bedroom. We are advised that the property was fully refurbished in 2017 to include re wiring, re plumbing, new kitchen, new bathroom and new flooring.