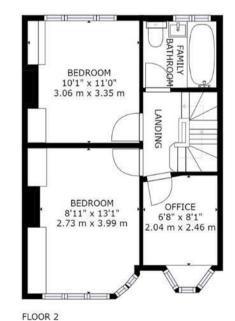

The first floor offers a large contemporary family bathroom, double bedroom with bespoke builtin wardrobes, further bedroom with integrated desk and a further bedroom/study. The 2nd floor offers a spacious master bedroom with sliding doors and beautiful shower en suite.

## PLANS

FLOOR 3

GROSS INTERNAL AREA FLOOR 1: 605 sq. ft,56 m2, FLOOR 2: 395 sq. ft,37 m2 FLOOR 3: 220 sq. ft,20 m2, EXCLUDED AREAS: REDUCED HEADROOM BELOW 1.5M: 76 sq. ft,7 m2 TOTAL: 1220 sq. ft,113 m2 SIZES AND DIMENSIONS ARE APPROXIMATE, ACTUAL MAY VARY.