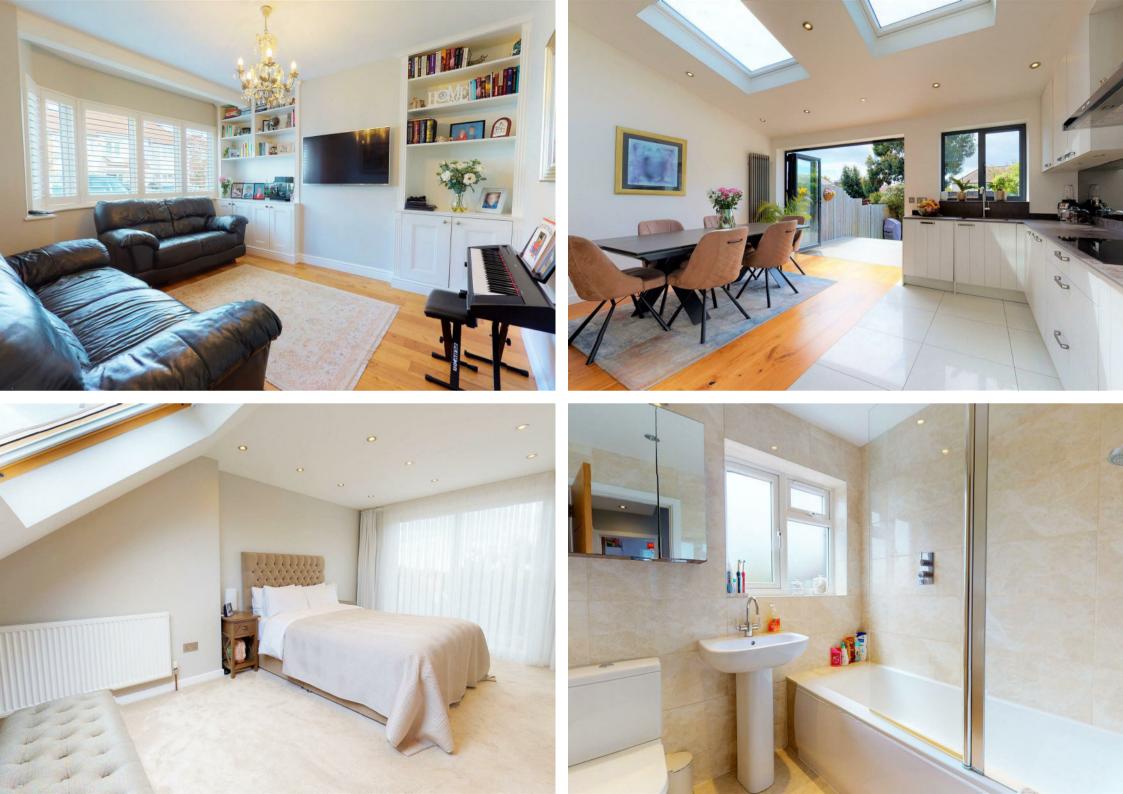

The accommodation is arranged over three floors with the ground floor comprising of bright entrance hall, spacious living room with bespoke built-in storage, cloakroom, lounge leading into modern open plan kitchen/diner which features integrated appliances as well as stunning bifolding doors leading directly onto the private garden.

The first floor offers a large contemporary family bathroom, double bedroom with bespoke builtin wardrobes, further bedroom with integrated desk and a further bedroom/study. The 2nd floor offers a spacious master bedroom with sliding doors and beautiful shower en suite.

Externally, this property offers a private garden which features a large, decked area perfect for entertaining guests, laid to lawn, mature planted boarder and a purpose-built summer house perfect for working from home. It is also important to note that this property features a spacious driveway large enough to facilitate off-street parking for two family cars.