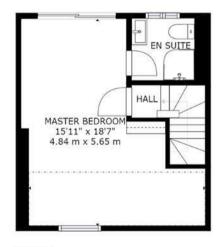

The first floor offers a large contemporary family bathroom, double bedroom with bespoke builtin wardrobes, further bedroom with integrated desk and a further bedroom/study. The 2nd floor offers a spacious master bedroom with sliding doors and beautiful shower en suite.

## PLANS

FLOOR 3

GROSS INTERNAL AREA FLOOR 1: 605 sq. ft,56 m2, FLOOR 2: 395 sq. ft,37 m2 FLOOR 3: 220 sq. ft,20 m2, EXCLUDED AREAS: REDUCED HEADROOM BELOW 1.5M: 76 sq. ft,7 m2 TOTAL: 1220 sq. ft,113 m2 SIZES AND DIMENSIONS ARE APPROXIMATE, ACTUAL MAY VARY.