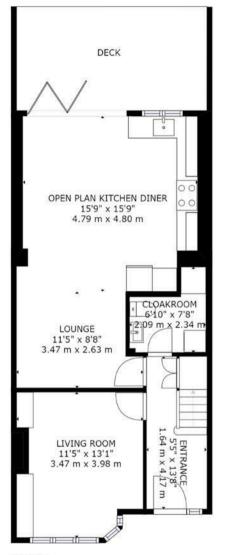

The accommodation is arranged over three floors with the ground floor comprising of bright entrance hall, spacious living room with bespoke built-in storage, cloakroom, lounge leading into modern open plan kitchen/diner which features integrated appliances as well as stunning bifolding doors leading directly onto the private garden.

## PLANS

FLOOR 3

GROSS INTERNAL AREA FLOOR 1: 605 sq. ft,56 m2, FLOOR 2: 395 sq. ft,37 m2 FLOOR 3: 220 sq. ft,20 m2, EXCLUDED AREAS: REDUCED HEADROOM BELOW 1.5M: 76 sq. ft,7 m2 TOTAL: 1220 sq. ft,113 m2 SIZES AND DIMENSIONS ARE APPROXIMATE, ACTUAL MAY VARY.