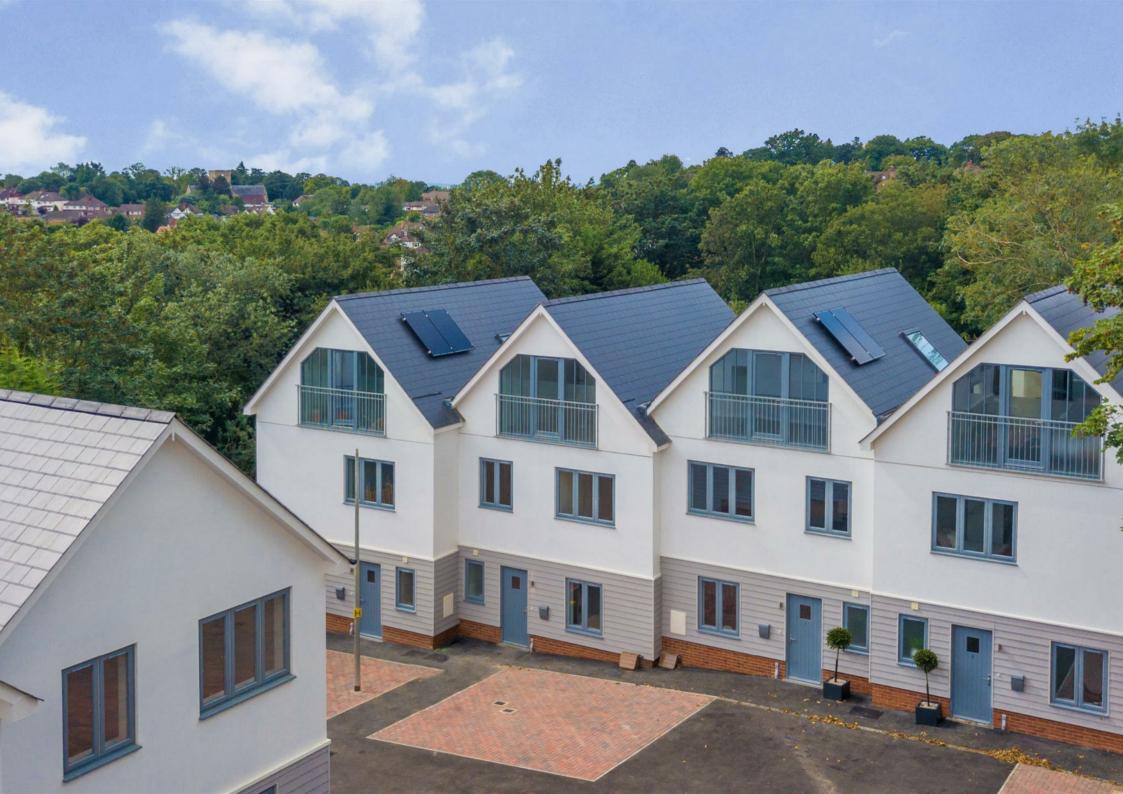

## Trevelyan Gardens, Loughton

Elliott James is pleased to market this superb, well presented four-bedroom, three-bathroom modern house. Located in a peaceful cul-de-sac just off the highly sought after area of Goldings Hill, Trevelyan Gardens is a luxury gated development of just eight properties, each with two allocated parking spaces and further visitor parking.

The property is arranged over three floors. Ground floor comprises of open plan kitchen with integrated fitted appliances, living/dining area with bi-folding doors leading out to the low maintenance garden, study/TV room, storage cupboard and guest cloakroom. On the first floor there are three bedrooms, one of which has an en-suite shower room and a family bathroom. The second floor offers a bright master bedroom with dressing area and en-suite bathroom.

Externally the property has a smart rear garden with patio area and the rest laid to lawn.

Further benefits include external lights, rear electric plug sockets, solar panels and secure entry phone system.