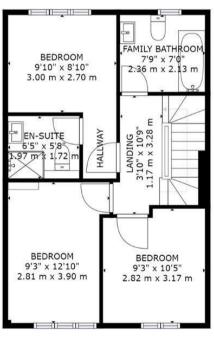

The property is arranged over three floors. Ground floor comprises of open plan kitchen with integrated fitted appliances, living/dining area with bi-folding doors leading out to the low maintenance garden, study/TV room, storage cupboard and guest cloakroom. On the first floor there are three bedrooms, one of which has an en-suite shower room and a family bathroom. The second floor offers a bright master bedroom with dressing area and en-suite bathroom.

## **PLANS**

FLOOR 1

FLOOR 2

FLOOR 3

GROSS INTERNAL AREA
FLOOR 1: 505 sq. ft,47 m2, FLOOR 2: 500 sq. ft,46 m2
FLOOR 3: 336 sq. ft,31 m2
TOTAL: 1342 sq. ft,125 m2
SIZES AND DIMENSIONS ARE APPROXIMATE, ACTUAL MAY VARY.