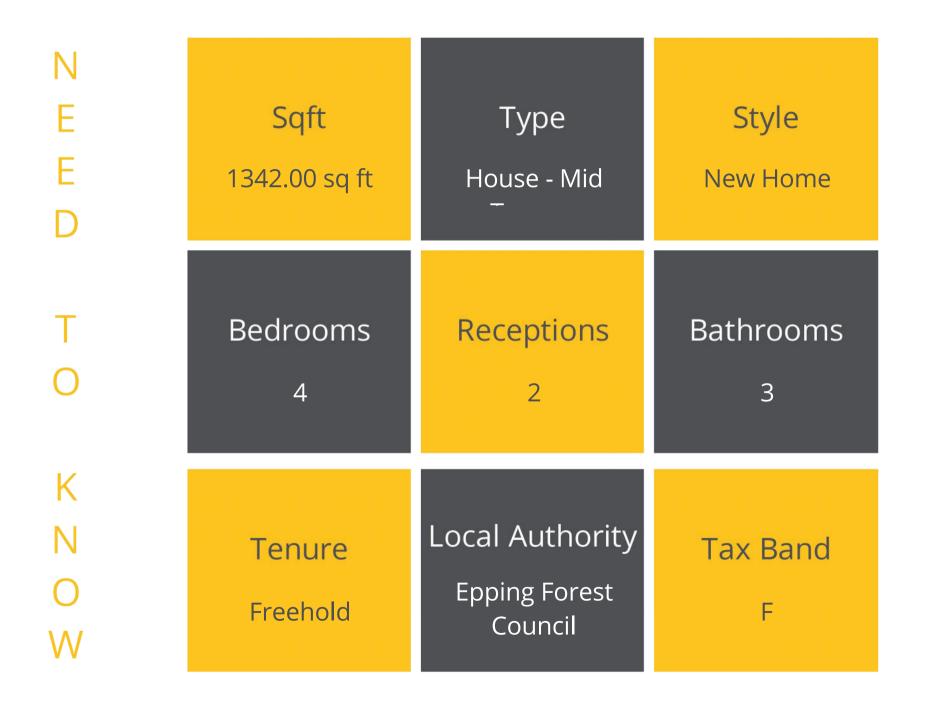

Trevelyan Gardens, Loughton

## Trevelyan Gardens, Loughton

Elliott James is pleased to market this superb, well presented four-bedroom, three-bathroom modern house. Located in a peaceful cul-de-sac just off the highly sought after area of Goldings Hill, Trevelyan Gardens is a luxury gated development of just eight properties, each with two allocated parking spaces and further visitor parking.

The property is arranged over three floors. Ground floor comprises of open plan kitchen with integrated fitted appliances, living/dining area with bi-folding doors leading out to the low maintenance garden, study/TV room, storage cupboard and guest cloakroom. On the first floor there are three bedrooms, one of which has an en-suite shower room and a family bathroom. The second floor offers a bright master bedroom with dressing area and en-suite bathroom.

Externally the property has a smart rear garden with patio area and the rest laid to lawn.

Further benefits include external lights, rear electric plug sockets, solar panels and secure entry phone system.

Trevelyan Gardens is located moments from the wonderful Epping Forest and is within easy reach to Loughton or Debden Central Line stations.

"

With over 15 years of personal local experience in both independent and corporate agencies it has been my passion to bring seamless integration of the latest property technology to our new agency. Our unique Partnership sets us apart as market leaders.