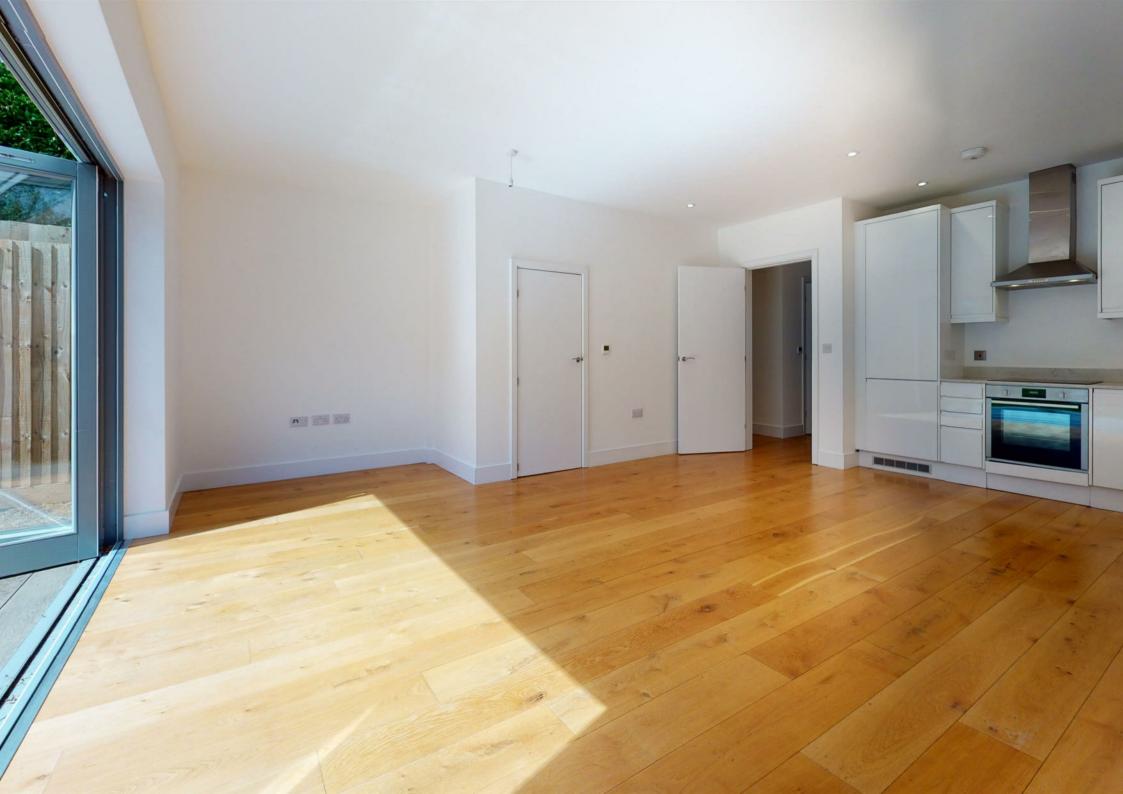

The property is arranged over three floors. Ground floor comprises of open plan kitchen with integrated fitted appliances, living/dining area with bi-folding doors leading out to the low maintenance garden, study/TV room, storage cupboard and guest cloakroom. On the first floor there are three bedrooms, one of which has an en-suite shower room and a family bathroom. The second floor offers a bright master bedroom with dressing area and en-suite bathroom.