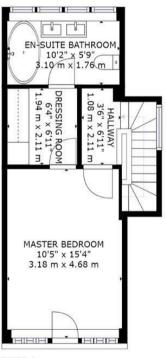

The property is arranged over three floors. Ground floor comprises of open plan kitchen with integrated fitted appliances, living/dining area with bi-folding doors leading out to the low maintenance garden, study/TV room, storage cupboard and guest cloakroom. On the first floor there are three bedrooms, one of which has an en-suite shower room and a family bathroom. The second floor offers a bright master bedroom with dressing area and en-suite bathroom.

## **PLANS**

FLOOR 1

FLOOR 2

FLOOR 3

GROSS INTERNAL AREA
FLOOR 1: 505 sq. ft,47 m2, FLOOR 2: 500 sq. ft,46 m2
FLOOR 3: 336 sq. ft,31 m2
TOTAL: 1342 sq. ft,125 m2
SIZES AND DIMENSIONS ARE APPROXIMATE, ACTUAL MAY VARY.