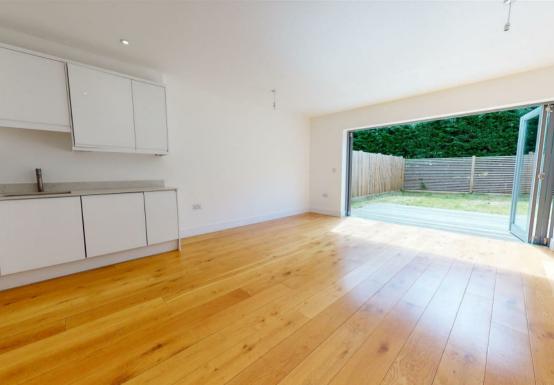

The property is arranged over three floors. Ground floor comprises of open plan kitchen with integrated fitted appliances, living/dining area with bi-folding doors leading out to the low maintenance garden, study/TV room, storage cupboard and guest cloakroom. On the first floor there are three bedrooms, one of which has an en-suite shower room and a family bathroom. The second floor offers a bright master bedroom with dressing area and en-suite bathroom.

Externally the property has a smart rear garden with patio area and the rest laid to lawn.

Further benefits include external lights, rear electric plug sockets, solar panels and secure entry phone system.