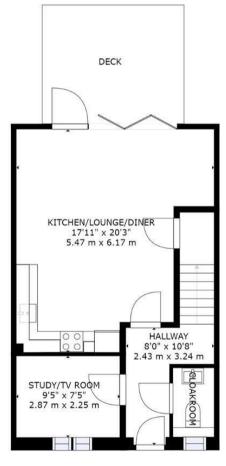

The property is arranged over three floors. Ground floor comprises of open plan kitchen with integrated fitted appliances, living/dining area with bi-folding doors leading out to the low maintenance garden, study/TV room, storage cupboard and guest cloakroom. On the first floor there are three bedrooms, one of which has an en-suite shower room and a family bathroom. The second floor offers a bright master bedroom with dressing area and en-suite bathroom.

## **PLANS**

FLOOR 1

FLOOR 2

FLOOR 3

GROSS INTERNAL AREA
FLOOR 1: 505 sq. ft,47 m2, FLOOR 2: 500 sq. ft,46 m2
FLOOR 3: 336 sq. ft,31 m2
TOTAL: 1342 sq. ft,125 m2
SIZES AND DIMENSIONS ARE APPROXIMATE, ACTUAL MAY VARY.