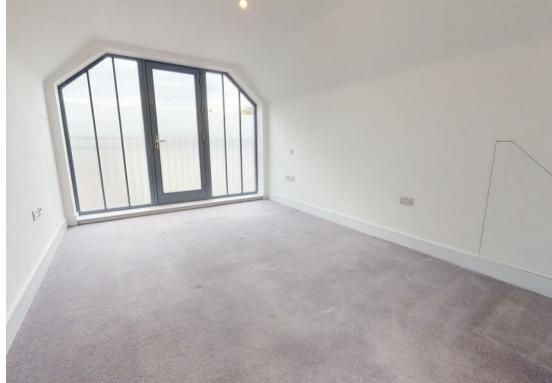

The property is arranged over three floors. Ground floor comprises of open plan kitchen with integrated fitted appliances, living/dining area with bi-folding doors leading out to the low maintenance garden, study/TV room, storage cupboard and guest cloakroom. On the first floor there are three bedrooms, one of which has an en-suite shower room and a family bathroom. The second floor offers a bright master bedroom with dressing area and en-suite bathroom.