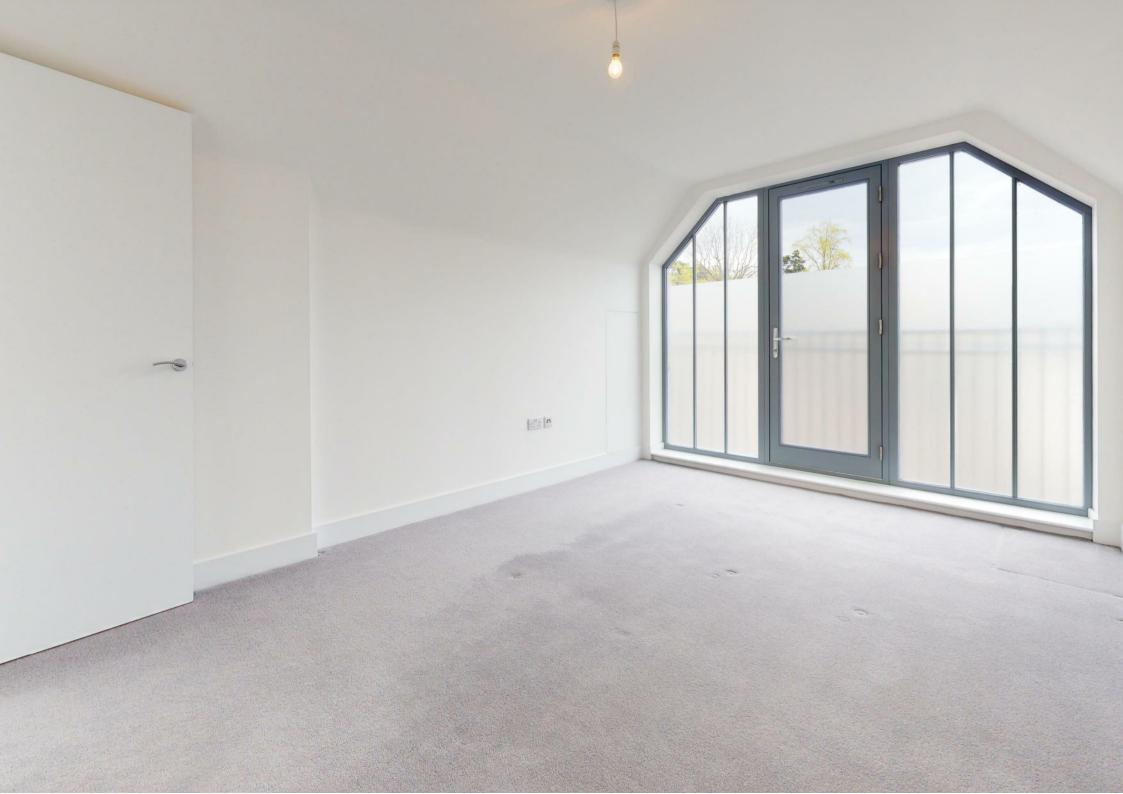

The property is arranged over three floors. Ground floor comprises of open plan kitchen with integrated fitted appliances, living/dining area with bi-folding doors leading out to the low maintenance garden, study/TV room, storage cupboard and guest cloakroom. On the first floor there are three bedrooms, one of which has an en-suite shower room and a family bathroom. The second floor offers a bright master bedroom with dressing area and en-suite bathroom.

Externally the property has a smart rear garden with patio area and the rest laid to lawn.

Further benefits include external lights, rear electric plug sockets, solar panels and secure entry phone system.