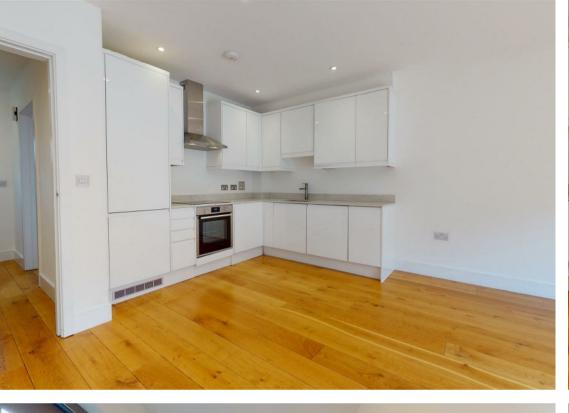

The property is arranged over three floors. Ground floor comprises of open plan kitchen with integrated fitted appliances, living/dining area with bi-folding doors leading out to the low maintenance garden, study/TV room, storage cupboard and guest cloakroom. On the first floor there are three bedrooms, one of which has an en-suite shower room and a family bathroom. The second floor offers a bright master bedroom with dressing area and en-suite bathroom.