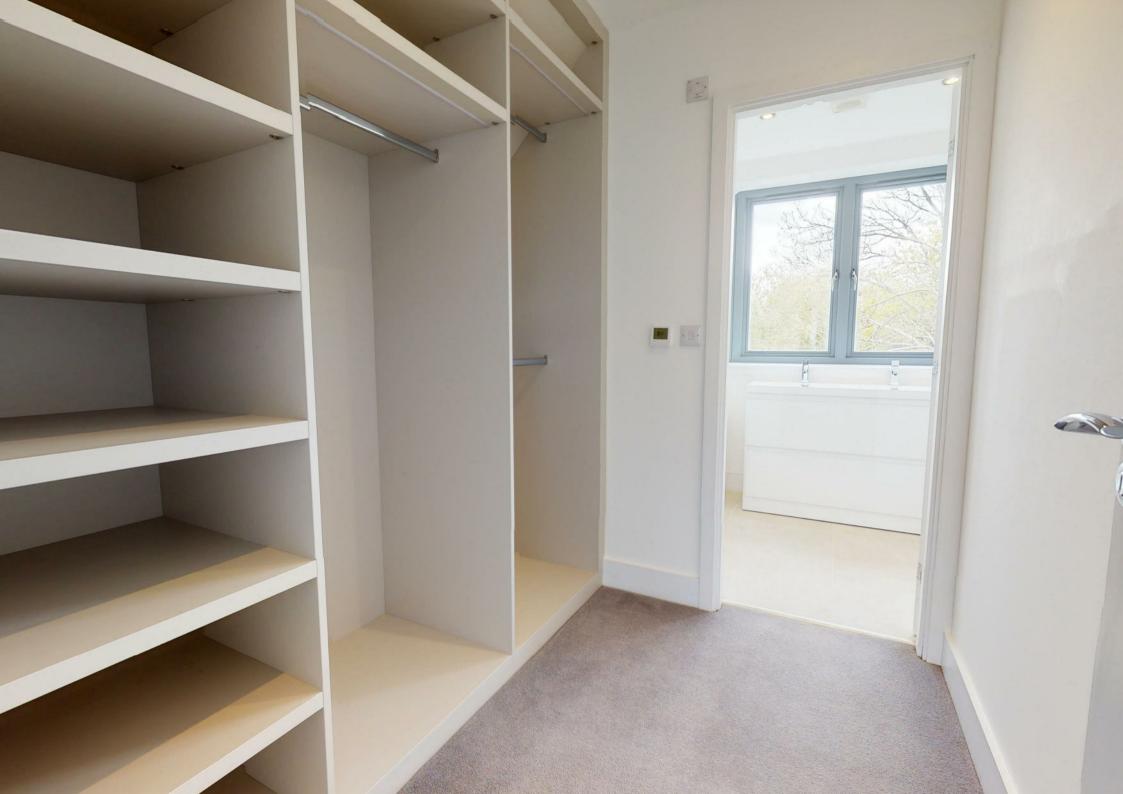

The property is arranged over three floors. Ground floor comprises of open plan kitchen with integrated fitted appliances, living/dining area with bi-folding doors leading out to the low maintenance garden, study/TV room, storage cupboard and guest cloakroom. On the first floor there are three bedrooms, one of which has an en-suite shower room and a family bathroom. The second floor offers a bright master bedroom with dressing area and en-suite bathroom.