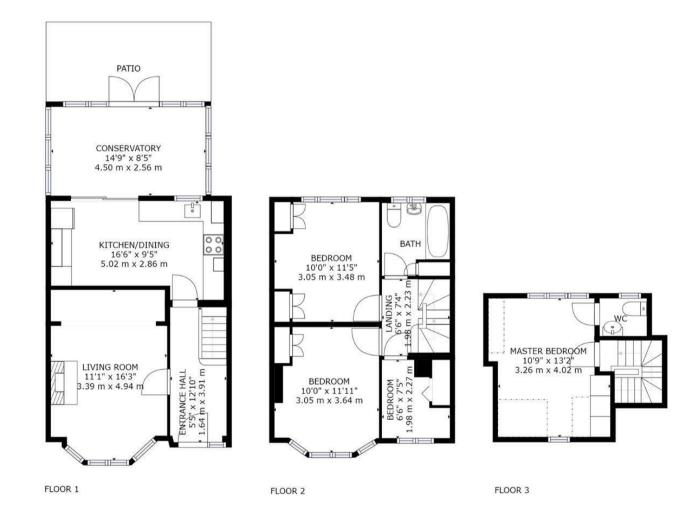

The accommodation is arranged over three floors with the ground floor comprising of hallway, bright living rom with fireplace feature, modern kitchen/diner and conservatory with garden access. The above floors feature three double bedrooms, one singe bedroom, family bathroom and a W/C.

Externally to the rear there is a paved patio area for summer entertaining, grass area and a brick outbuilding to the rear which is in need of some repairs. To the front there is off street parking.

## **PLANS**

GROSS INTERNAL AREA
FLOOR 1: 391 sq. ft,36 m.2, FLOOR 2: 384 sq. ft,36 m.2
FLOOR 3: 149 sq. ft,14 m.2, EXCLUDED AREAS:
CONSERVATORY: 125 sq. ft,12 m.2, REDUCED HEADROOM BELOW 1.5M: 38 sq. ft,4 m.2
TOTAL: 924 sq. ft,86 m.2
SIZES AND DIMENSIONS ARE APPROXIMATE, ACTUAL MAY VARY.