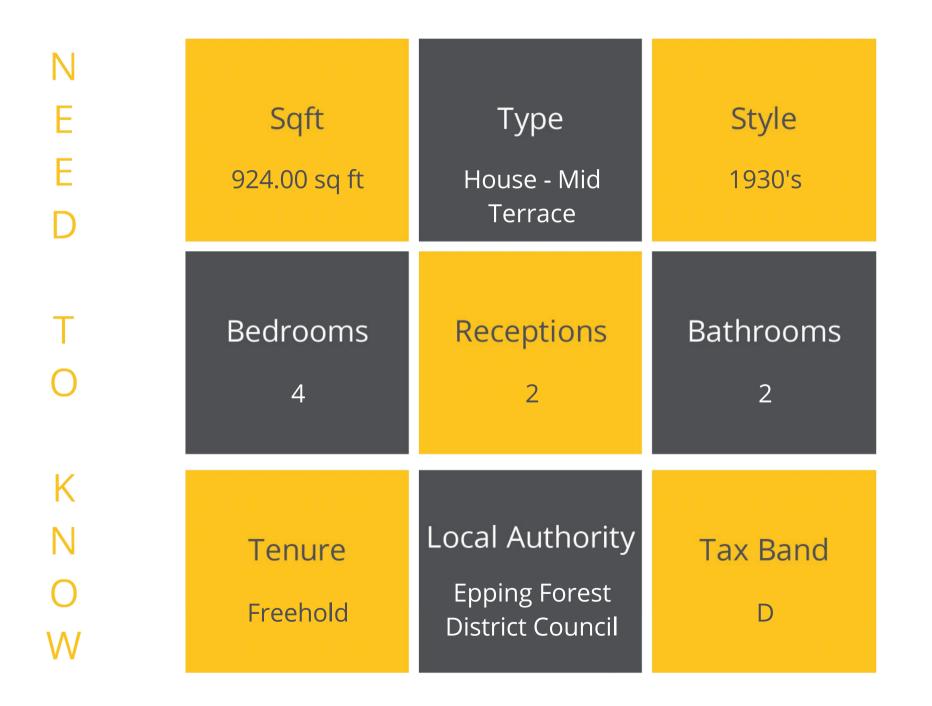

## Habgood Road, Loughton

Elliott James are delighted to market this well presented four bedroom family home. Located in the heart of Loughton close to extremely well-regarded schools, Loughton Central Line Station, High Road and Epping Forest.

The accommodation is arranged over three floors with the ground floor comprising of hallway, bright living rom with fireplace feature, modern kitchen/diner and conservatory with garden access. The above floors feature three double bedrooms, one singe bedroom, family bathroom and a W/C.

## **PLANS**

GROSS INTERNAL AREA
FLOOR 1: 391 sq. ft,36 m.2, FLOOR 2: 384 sq. ft,36 m.2
FLOOR 3: 149 sq. ft,14 m.2, EXCLUDED AREAS:
CONSERVATORY: 125 sq. ft,12 m.2, REDUCED HEADROOM BELOW 1.5M: 38 sq. ft,4 m.2
TOTAL: 924 sq. ft,86 m.2
SIZES AND DIMENSIONS ARE APPROXIMATE, ACTUAL MAY VARY.