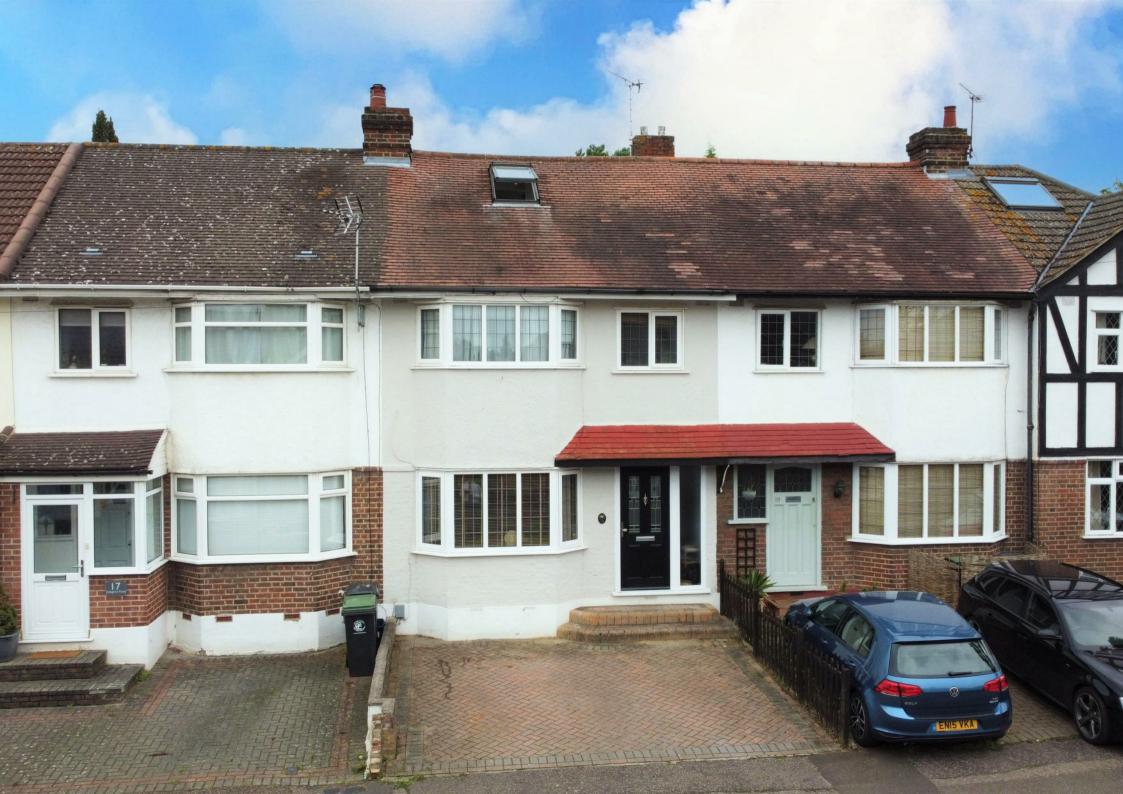

## Habgood Road, Loughton

Elliott James are delighted to market this well presented four bedroom family home. Located in the heart of Loughton close to extremely well-regarded schools, Loughton Central Line Station, High Road and Epping Forest.

The accommodation is arranged over three floors with the ground floor comprising of hallway, bright living rom with fireplace feature, modern kitchen/diner and conservatory with garden access. The above floors feature three double bedrooms, one singe bedroom, family bathroom and a W/C.

Externally to the rear there is a paved patio area for summer entertaining, grass area and a brick outbuilding to the rear which is in need of some repairs. To the front there is off street parking.