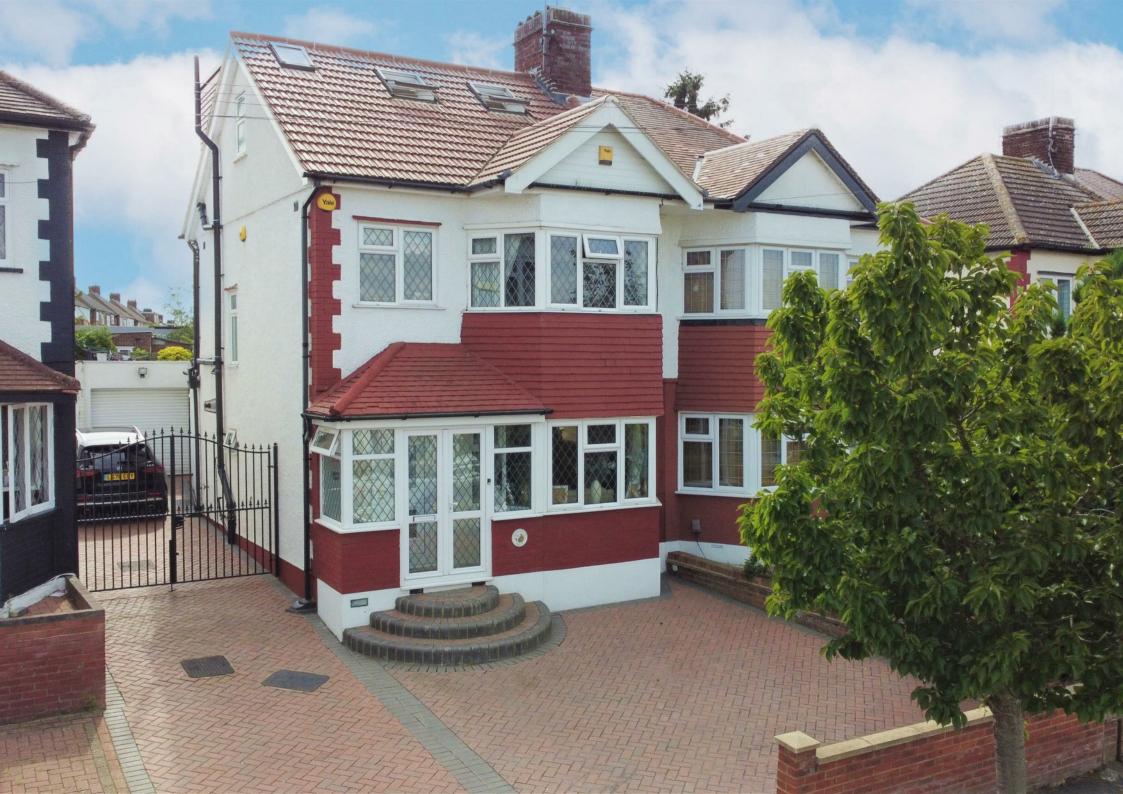

## Kensington Drive, Woodford Green

Newly launched to the market is this spacious four bedroom semi-detached family home situated in a highly sought after road. The property has been extended by the current owner with a rear extension and loft conversion.

Externally to the front there is a blocked paved driveway providing off street parking for at least two cars and a shared driveway providing access to the detached garage. To the rear there is a paved patio area for summer entertaining and a grass area with planted borders. The garden is approximately 60 feet long and 23 feet wide.