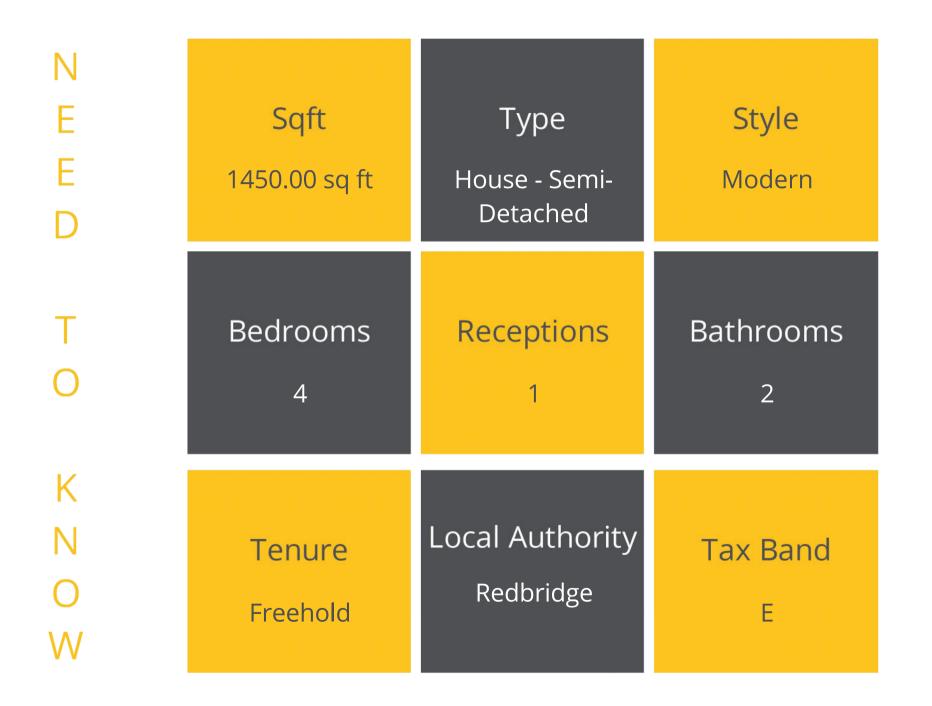

## **PLANS**

GROSS INTERNAL AREA
FLOOR 1: 622 sq. ft,58 m2, FLOOR 2: 437 sq. ft,41 m2
FLOOR 3: 235 sq. ft,22 m2, EXCLUDED AREAS:
PORCH: 25 sq. ft,2 m2
TOTAL: 1450 134.5m2 inc garage
SIZES AND DIMENSIONS ARE APPROXIMATE, ACTUAL MAY VARY.