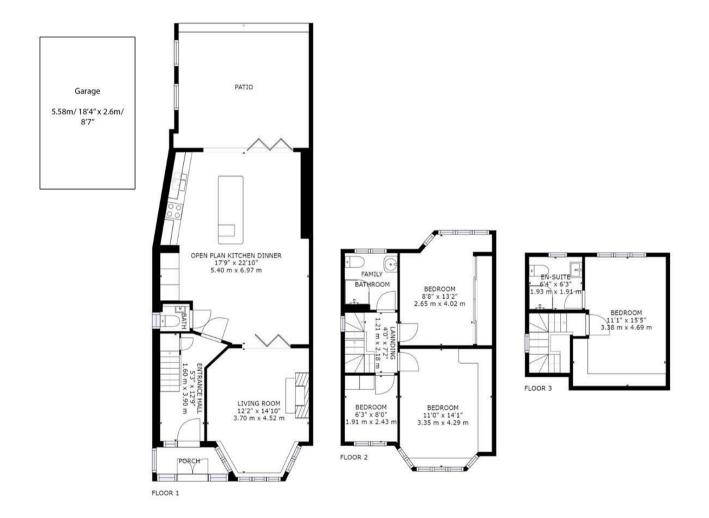

The accommodation is arranged over three floors. Ground floor comprises of porch, entrance hall, cloakroom, bright living room with gas fireplace and open plan kitchen/dining area with bi-folding doors provide access to the garden. Of particular interest is the stunning modern fully integrated kitchen with breakfast bar and high-end appliances.

The first floor provides two double bedrooms and one single bedroom all with fitted wardrobes and a fully tiled family shower room. The second offers a large master bedroom with fitted wardrobes and a fully tiled en-suite shower room.

Externally to the front there is a blocked paved driveway providing off street parking for at least two cars and a shared driveway providing access to the detached garage. To the rear there is a paved patio area for summer entertaining and a grass area with planted borders. The garden is approximately 60 feet long and 23 feet wide.

## **PLANS**

GROSS INTERNAL AREA
FLOOR 1: 622 sq. ft,58 m2, FLOOR 2: 437 sq. ft,41 m2
FLOOR 3: 235 sq. ft,22 m2, EXCLUDED AREAS:
PORCH: 25 sq. ft,2 m2
TOTAL: 1450 134.5m2 inc garage
SIZES AND DIMENSIONS ARE APPROXIMATE, ACTUAL MAY VARY.