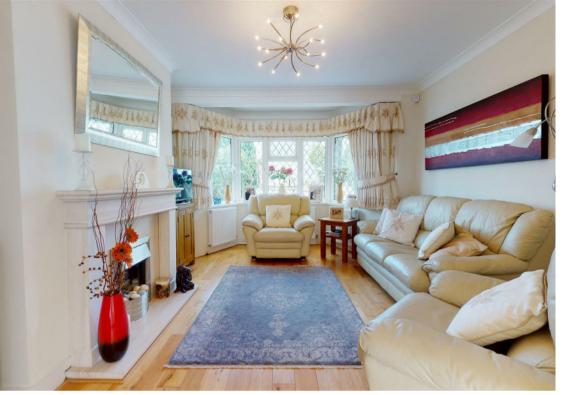

The accommodation is arranged over three floors. Ground floor comprises of porch, entrance hall, cloakroom, bright living room with gas fireplace and open plan kitchen/dining area with bi-folding doors provide access to the garden. Of particular interest is the stunning modern fully integrated kitchen with breakfast bar and high-end appliances.