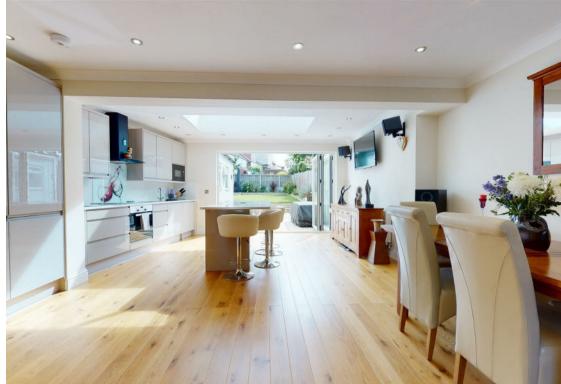

The accommodation is arranged over three floors. Ground floor comprises of porch, entrance hall, cloakroom, bright living room with gas fireplace and open plan kitchen/dining area with bi-folding doors provide access to the garden. Of particular interest is the stunning modern fully integrated kitchen with breakfast bar and high-end appliances.