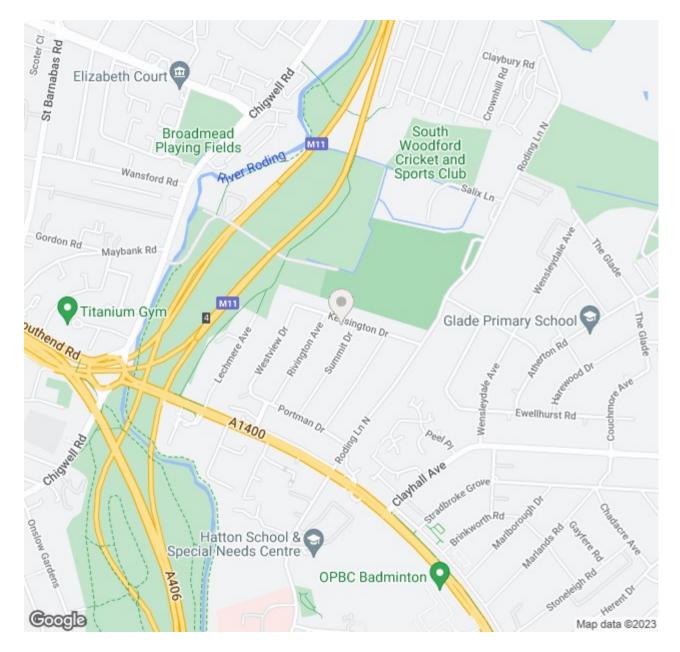

Kensington Drive is ideally located for transport links as South Woodford Central Line Station is within short distance providing easy access into London. Roding Valley Park is a stone's throw away for walking the dog or going for a weekend bike ride. Further local amenities include Ashton playing fields, Virgin Active Repton Park and Tesco Superstore. The area offers a range of access to primary and secondary schools, both private and state.

## MAP & EPC

elliott E | J

165 | High Road | Loughton | IG10 4LF Contact Us : 0208 0165 333 | contact@ejpr.co.uk Follow us on social media | Search 'ejpr165'

These particulars have been prepared with approximate measurements in good faith by Elliott James – Prime Residential with the assistance of the vendor. The intention is to provide a fair and accurate guide to the property. These details do not constitute or form any part of an offer or contract. All interested parties must verify for themselves the accuracy of the information provided. The structural condition of the property or the condition of the heating, plumbing or electrical installations or any appliances have not been checked or tested and suitable investigations by interested parties should be conducted prior to purchase.