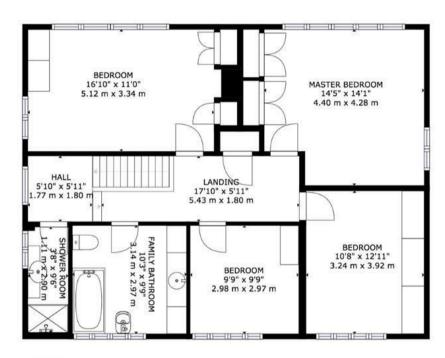

The accommodation is arranged over two floors with the ground floor comprising of entrance hall, cloakroom, dining room and spacious living room featuring front and rear aspect windows providing plenty of natural light, kitchen with dining space and integrated appliances, utility room with direct access into private garden and spacious garage. The second-floor features shower room, large family bathroom with built-in storage, three large double bedrooms all featuring built in-wardrobes and further bedroom with built in storage.

## **PLANS**

FLOOR 2

FLOOR 1