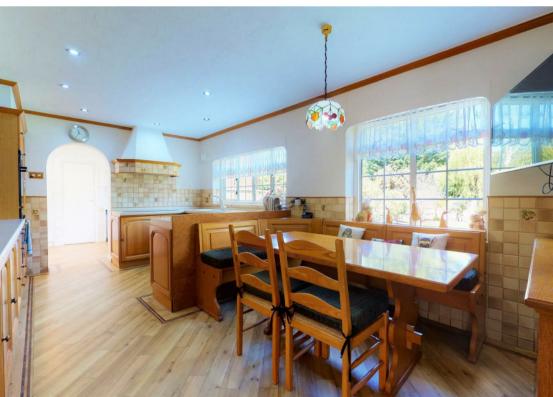

The accommodation is arranged over two floors with the ground floor comprising of entrance hall, cloakroom, dining room and spacious living room featuring front and rear aspect windows providing plenty of natural light, kitchen with dining space and integrated appliances, utility room with direct access into private garden and spacious garage. The second-floor features shower room, large family bathroom with built-in storage, three large double bedrooms all featuring built in-wardrobes and further bedroom with built in storage.