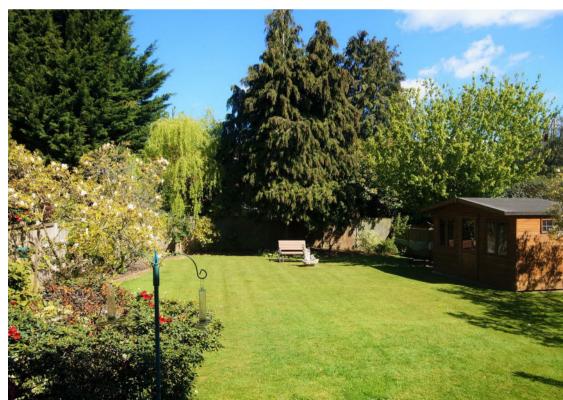

The rear of the property features a large 74-foot private garden consisting of spacious patio which is perfect for alfresco dining, laid to lawn, mature planted boarders and a beautiful selection of flowers, trees and shrubberies.