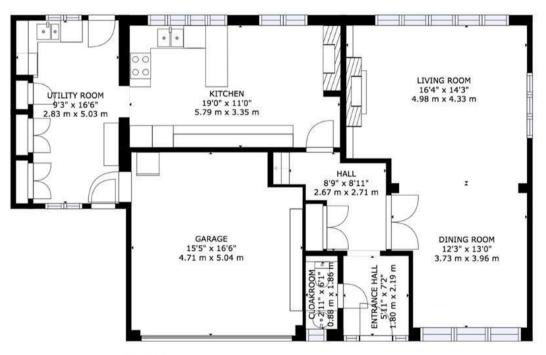

The accommodation is arranged over two floors with the ground floor comprising of entrance hall, cloakroom, dining room and spacious living room featuring front and rear aspect windows providing plenty of natural light, kitchen with dining space and integrated appliances, utility room with direct access into private garden and spacious garage. The second-floor features shower room, large family bathroom with built-in storage, three large double bedrooms all featuring built in-wardrobes and further bedroom with built in storage.

## **PLANS**

FLOOR 2

FLOOR 1