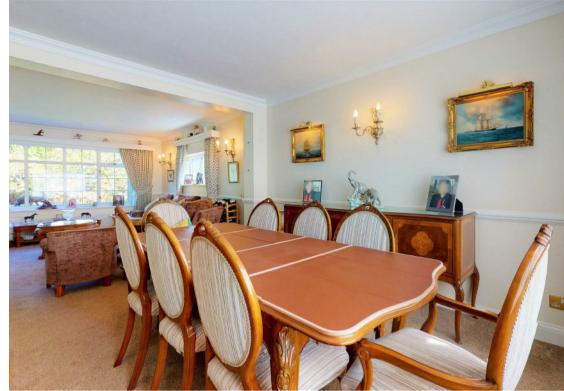

The accommodation is arranged over two floors with the ground floor comprising of entrance hall, cloakroom, dining room and spacious living room featuring front and rear aspect windows providing plenty of natural light, kitchen with dining space and integrated appliances, utility room with direct access into private garden and spacious garage. The second-floor features shower room, large family bathroom with built-in storage, three large double bedrooms all featuring built in-wardrobes and further bedroom with built in storage.