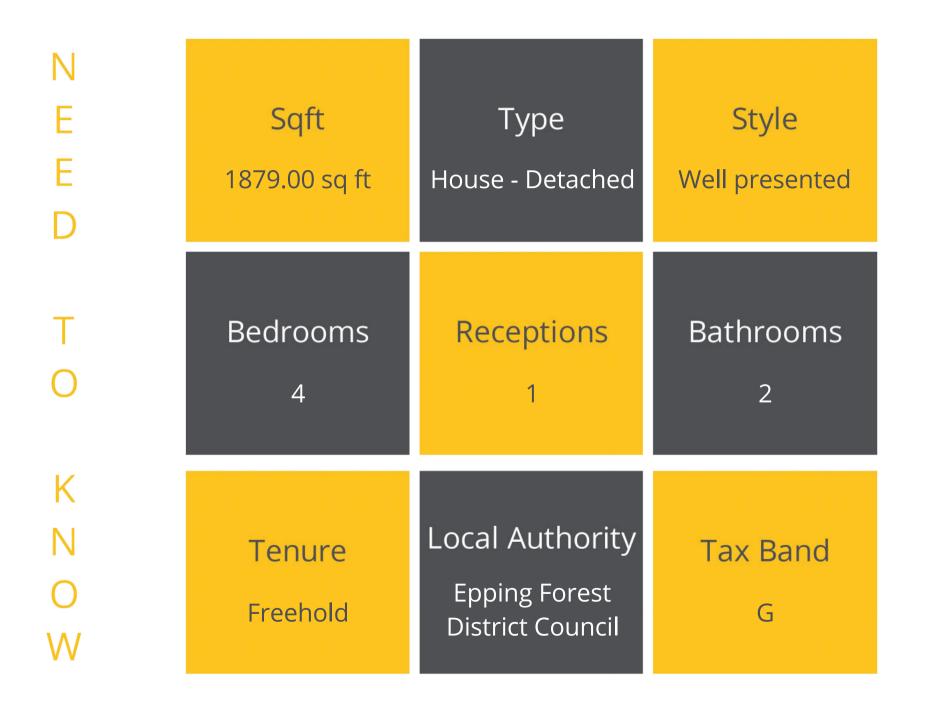

## Campions, Loughton

The Elliott James team are delighted to bring new to market this superb detached four-bedroom family home located on one of Loughton's most prestigious roads. The property features a large sweeping driveway providing ample off-street parking as well as a spacious garage.

The accommodation is arranged over two floors with the ground floor comprising of entrance hall, cloakroom, dining room and spacious living room featuring front and rear aspect windows providing plenty of natural light, kitchen with dining space and integrated appliances, utility room with direct access into private garden and spacious garage. The second-floor features shower room, large family bathroom with built-in storage, three large double bedrooms all featuring built in-wardrobes and further bedroom with built in storage.