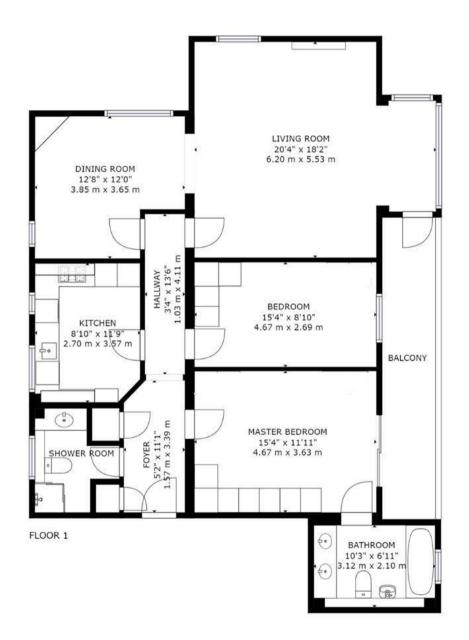

## PLANS

GROSS INTERNAL AREA FLOOR 1: 1178 sq ft,109 m TOTAL: 1178 sq ft,109 m SIZES AND DIMENSIONS ARE APPROXIMATE, ACTUAL MAY VARY.