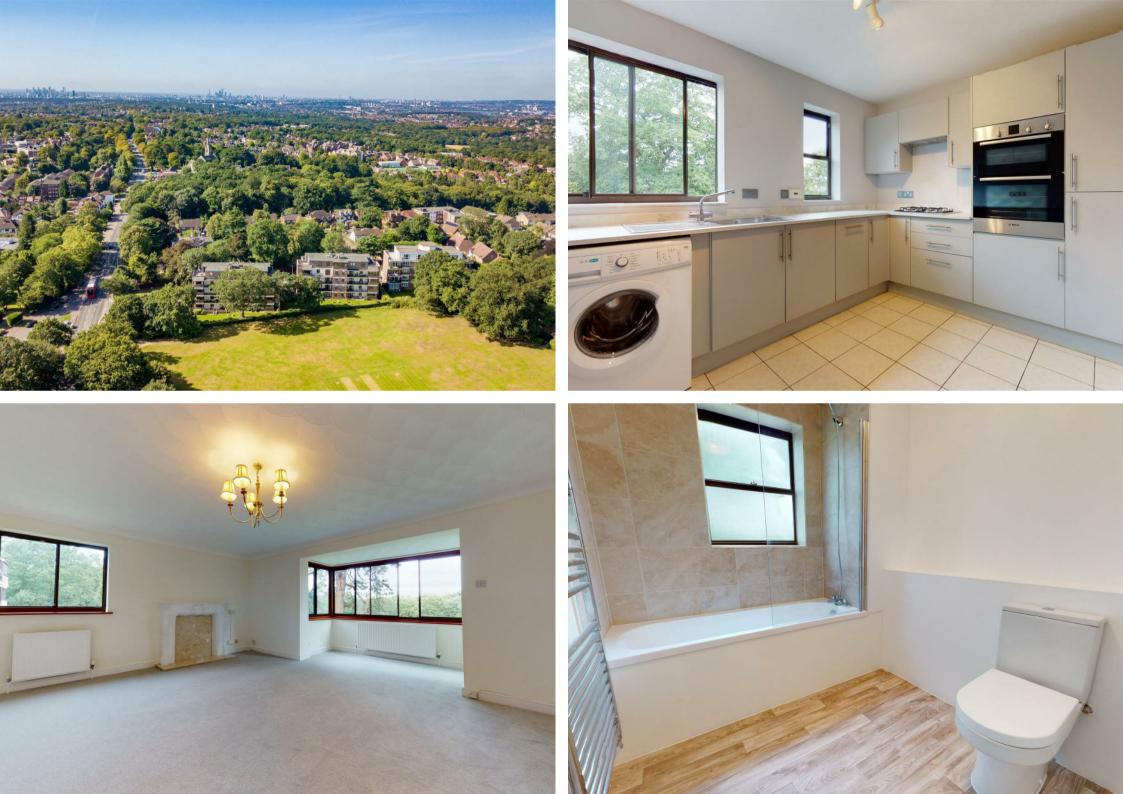

Elliott James Prime Residential are pleased to offer to the market this chain free, spacious, second floor apartment. The property is a blank canvas offering the opportunity to create the home of your dreams. Situated in a popular development with delightful views over the local cricket ground and within easy access to local amenities.

This well-proportioned apartment comprises of hallway, bright living room with balcony access, dining room, fitted kitchen, master bedroom with balcony access and en-suite bathroom, second double bedroom and shower room.

Further benefits include share of the freehold, entry phone system, allocated parking, fitted wardrobes in both bedrooms and lift to all floors.

I feel proud and honoured to be part of such a fantastic local business. Having grown up in the area I bring a sense of local community and integration into my role. I have a passion for new technology and development and always ensure that this is reflected in the work we do for our clients. I strive to provide an exemplary level of service in all aspects of my role and ensure that all my clients are always satisfied.