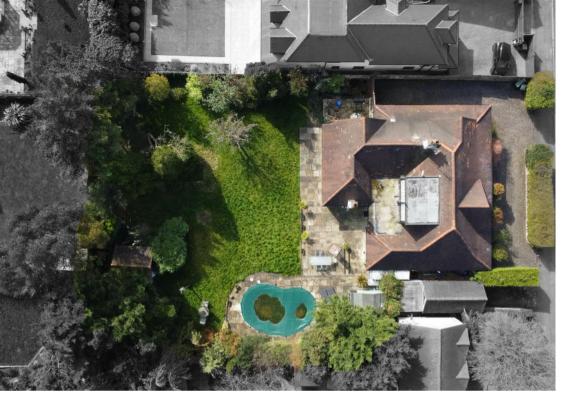

## MAP & EPC

elliott E | J

165 | High Road | Loughton | IG10 4LF Contact Us : 0208 0165 333 | contact@ejpr.co.uk Follow us on social media | Search 'ejpr165'

These particulars have been prepared with approximate measurements in good faith by Elliott James – Prime Residential with the assistance of the vendor. The intention is to provide a fair and accurate guide to the property. These details do not constitute or form any part of an offer or contract. All interested parties must verify for themselves the accuracy of the information provided. The structural condition of the property or the condition of the heating, plumbing or electrical installations or any appliances have not been checked or tested and suitable investigations by interested parties should be conducted prior to purchase.

On the first floor the accommodation comprises of two further large bedrooms and a spacious shower room. The principle bedroom benefits from a private dressing room with an en-suite shower room.

To the rear of the property the garden is totally secluded due to a variety of mature trees, perfect for summer entertaining and further benefits from a southeasterly aspect letting in a abundance of natural light to the property.

The front of the property has a large carriage driveway which provides parking for multiple vehicles.

Church Hill is ideally located within walking distance to Loughton High Street, Epping Forest and easy access to the City via the Central Line.