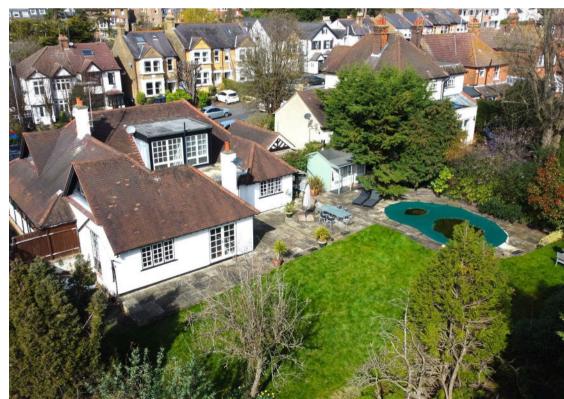

The ground floor accommodation comprises of a spacious kitchen / dining room at the heart of the property which opens out to a large mature garden and heated swimming pool. Further benefits on the ground floor are a separate utility / shower room, cloakroom, generous living room, TV room, two large bedrooms (one of which benefiting from a private en-suite.)

On the first floor the accommodation comprises of two further large bedrooms and a spacious shower room. The principle bedroom benefits from a private dressing room with an en-suite shower room.

To the rear of the property the garden is totally secluded due to a variety of mature trees, perfect for summer entertaining and further benefits from a southeasterly aspect letting in a abundance of natural light to the property.

The front of the property has a large carriage driveway which provides parking for multiple vehicles.

Church Hill is ideally located within walking distance to Loughton High Street, Epping Forest and easy access to the City via the Central Line.