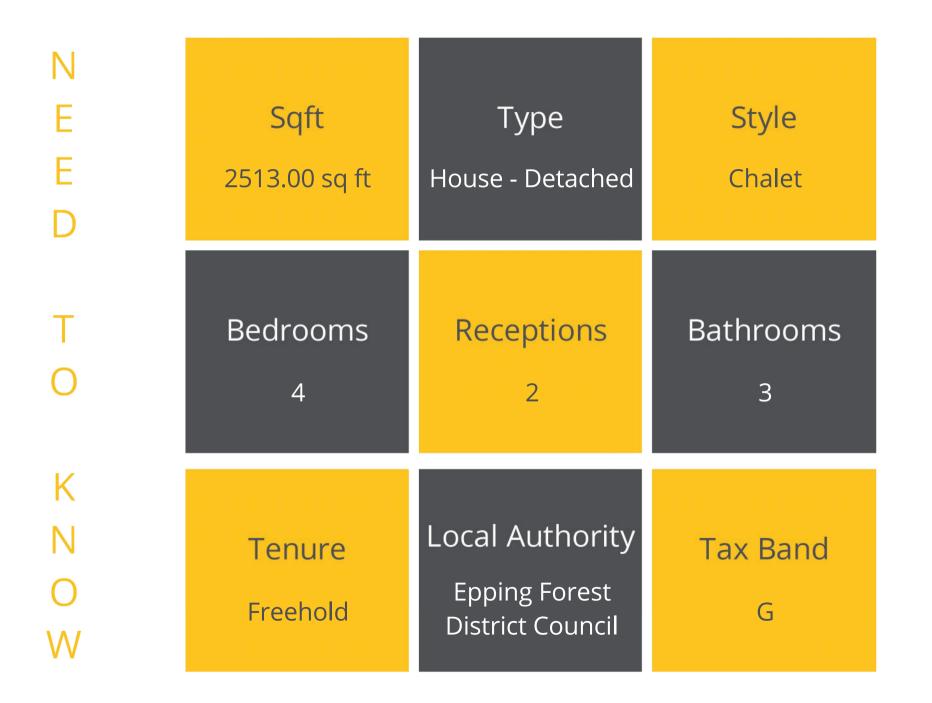

## Church Hill, Loughton

Elliott James are delighted to offer this beautiful period four bedroom detached home occupying approximately 1/3 of an acre with potential to develop in the future subject to planning. The property offers versatile living accommodation throughout and boasts many of its original features such as vaulted ceilings and exposed beams.

The ground floor accommodation comprises of a spacious kitchen / dining room at the heart of the property which opens out to a large mature garden and heated swimming pool. Further benefits on the ground floor are a separate utility / shower room, cloakroom, generous living room, TV room, two large bedrooms (one of which benefiting from a private en-suite.)

On the first floor the accommodation comprises of two further large bedrooms and a spacious shower room. The principle bedroom benefits from a private dressing room with an en-suite shower room.

To the rear of the property the garden is totally secluded due to a variety of mature trees, perfect for summer entertaining and further benefits from a southeasterly aspect letting in a abundance of natural light to the property.