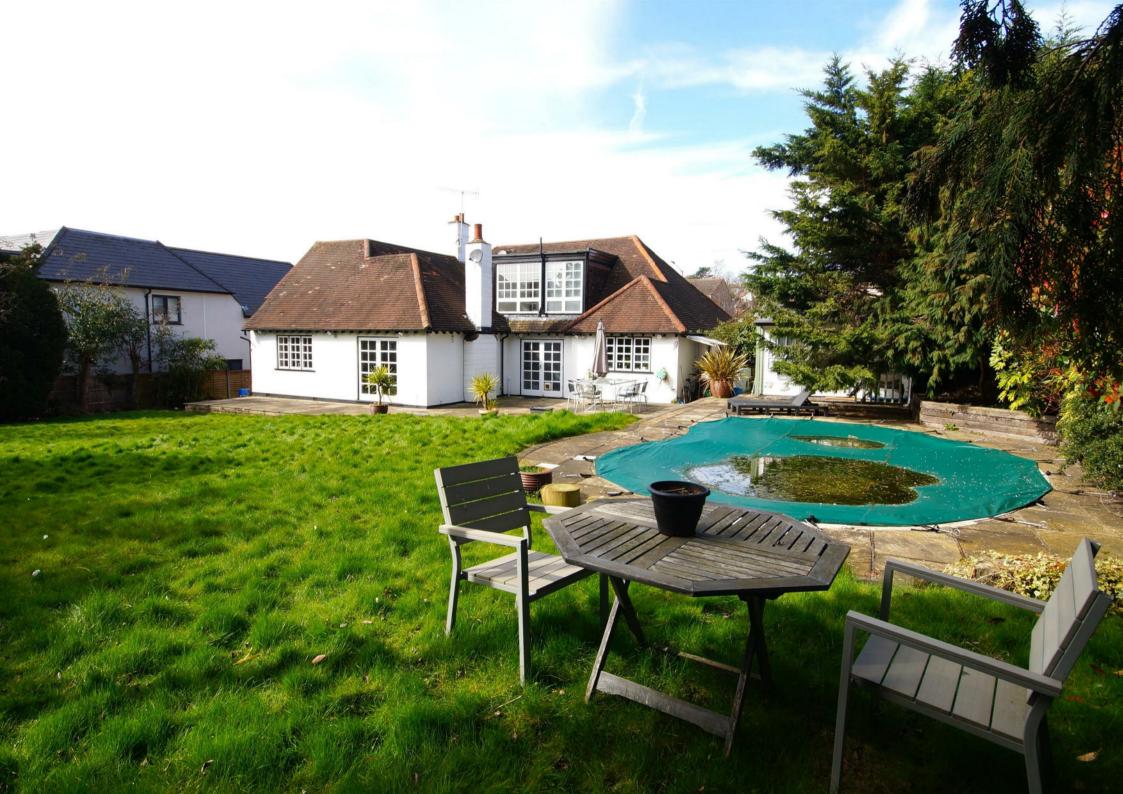

The ground floor accommodation comprises of a spacious kitchen / dining room at the heart of the property which opens out to a large mature garden and heated swimming pool. Further benefits on the ground floor are a separate utility / shower room, cloakroom, generous living room, TV room, two large bedrooms (one of which benefiting from a private en-suite.)

On the first floor the accommodation comprises of two further large bedrooms and a spacious shower room. The principle bedroom benefits from a private dressing room with an en-suite shower room.

To the rear of the property the garden is totally secluded due to a variety of mature trees, perfect for summer entertaining and further benefits from a southeasterly aspect letting in a abundance of natural light to the property.