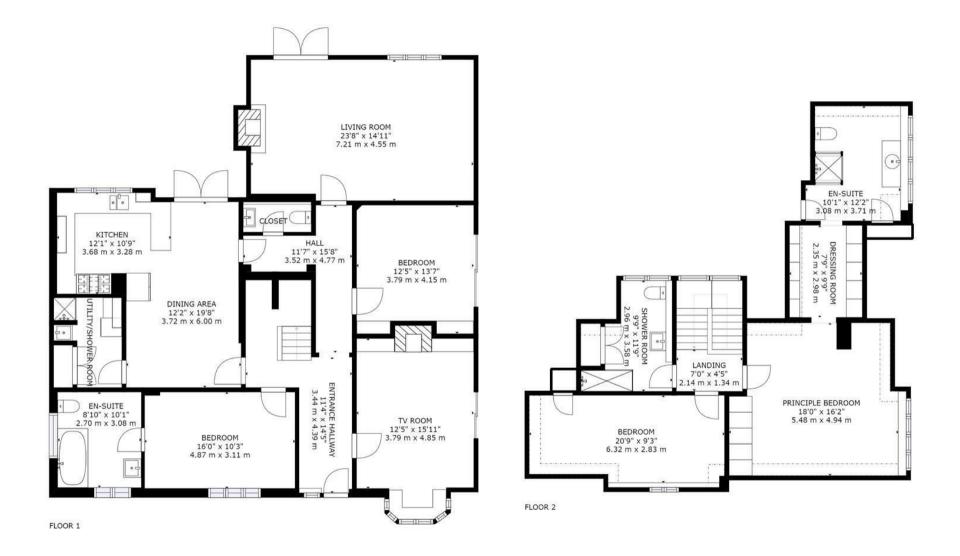

## **PLANS**

The ground floor accommodation comprises of a spacious kitchen / dining room at the heart of the property which opens out to a large mature garden and heated swimming pool. Further benefits on the ground floor are a separate utility / shower room, cloakroom, generous living room, TV room, two large bedrooms (one of which benefiting from a private en-suite.)

On the first floor the accommodation comprises of two further large bedrooms and a spacious shower room. The principle bedroom benefits from a private dressing room with an en-suite shower room.

To the rear of the property the garden is totally secluded due to a variety of mature trees, perfect for summer entertaining and further benefits from a southeasterly aspect letting in a abundance of natural light to the property.