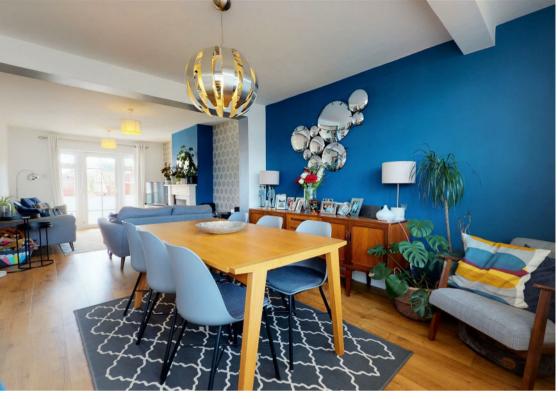

The ground floor accommodation comprises of a spacious entrance hallway, open plan living / dining room with functioning log burner and patio doors opening out to the garden, a modern fitted kitchen with integrated appliances leading into a separate breakfast room.