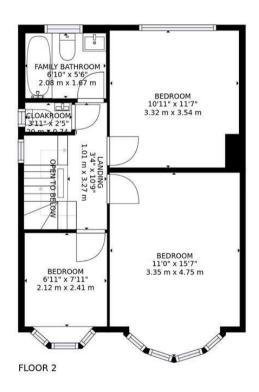

On the first floor of the property you will find two double bedrooms, a modern family bathroom, a separate cloakroom and a further third bedroom which is currently being used as a study/office.

The second floor accommodation boasts a large principle bedroom benefiting from further builtin wardrobes and an fantastic dual-aspect letting in an abundance of natural light.

## **PLANS**

GROSS INTERNAL AREA
FLOOR 1: 563 sq. ft,52 m.2, FLOOR 2: 473 sq. ft,44 m.2
FLOOR 3: 211 sq. ft,20 m.2, EXCLUDED AREAS:
PATIO: 83 sq. ft,8 m.2, REDUCED HEADROOM BELOW 1.5M: 16 sq. ft,2 m.2
TOTAL: 1247 sq. ft,116 m.2
SIZES AND DIMENSIONS ARE APPROXIMATE, ACTUAL MAY VARY.