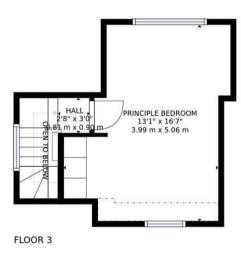

On the first floor of the property you will find two double bedrooms, a modern family bathroom, a separate cloakroom and a further third bedroom which is currently being used as a study/office.

The second floor accommodation boasts a large principle bedroom benefiting from further builtin wardrobes and an fantastic dual-aspect letting in an abundance of natural light.

## **PLANS**

GROSS INTERNAL AREA
FLOOR 1: 563 sq. ft,52 m.2, FLOOR 2: 473 sq. ft,44 m.2
FLOOR 3: 211 sq. ft,20 m.2, EXCLUDED AREAS:
PATIO: 83 sq. ft,8 m.2, REDUCED HEADROOM BELOW 1.5M: 16 sq. ft,2 m.2
TOTAL: 1247 sq. ft,116 m.2
SIZES AND DIMENSIONS ARE APPROXIMATE, ACTUAL MAY VARY.