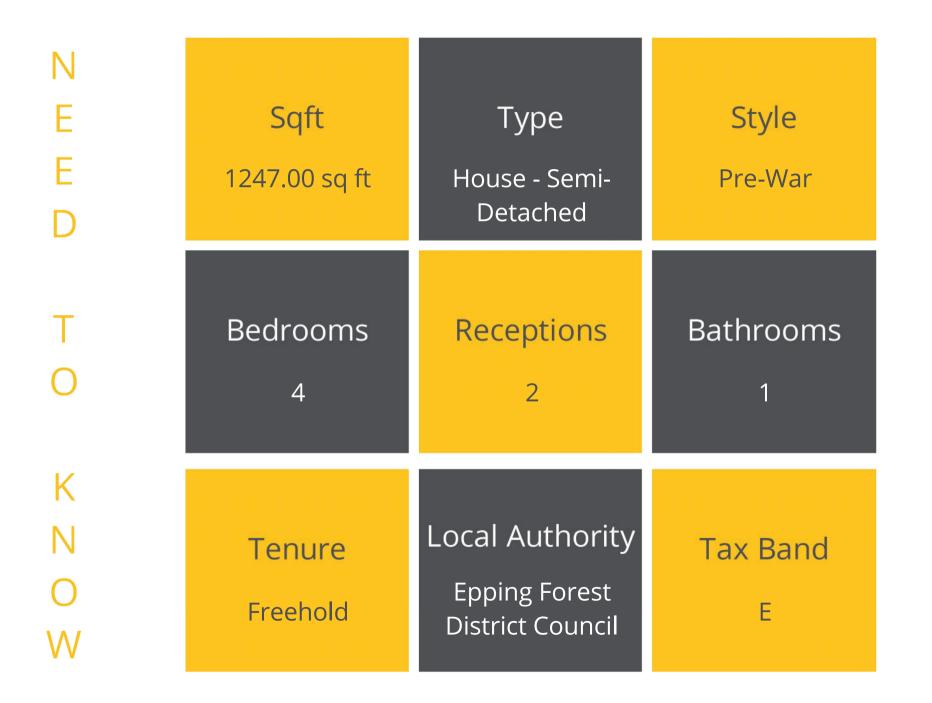

## **PLANS**

GROSS INTERNAL AREA
FLOOR 1: 563 sq. ft,52 m.2, FLOOR 2: 473 sq. ft,44 m.2
FLOOR 3: 211 sq. ft,20 m.2, EXCLUDED AREAS:
PATIO: 83 sq. ft,8 m.2, REDUCED HEADROOM BELOW 1.5M: 16 sq. ft,2 m.2
TOTAL: 1247 sq. ft,116 m.2
SIZES AND DIMENSIONS ARE APPROXIMATE, ACTUAL MAY VARY.