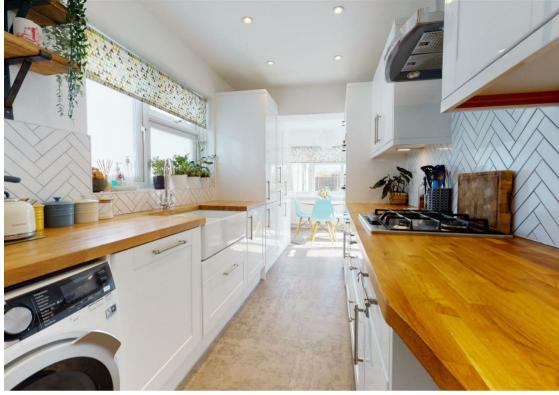

The ground floor accommodation comprises of a spacious entrance hallway, open plan living / dining room with functioning log burner and patio doors opening out to the garden, a modern fitted kitchen with integrated appliances leading into a separate breakfast room.