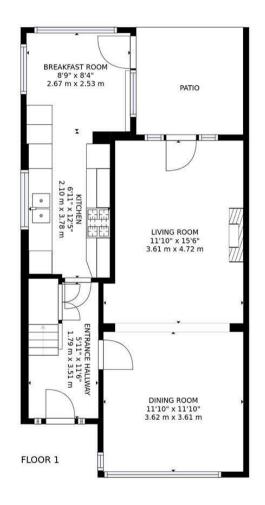

The ground floor accommodation comprises of a spacious entrance hallway, open plan living / dining room with functioning log burner and patio doors opening out to the garden, a modern fitted kitchen with integrated appliances leading into a separate breakfast room.

## **PLANS**

GROSS INTERNAL AREA
FLOOR 1: 563 sq. ft,52 m.2, FLOOR 2: 473 sq. ft,44 m.2
FLOOR 3: 211 sq. ft,20 m.2, EXCLUDED AREAS:
PATIO: 83 sq. ft,8 m.2, REDUCED HEADROOM BELOW 1.5M: 16 sq. ft,2 m.2
TOTAL: 1247 sq. ft,116 m.2
SIZES AND DIMENSIONS ARE APPROXIMATE, ACTUAL MAY VARY.