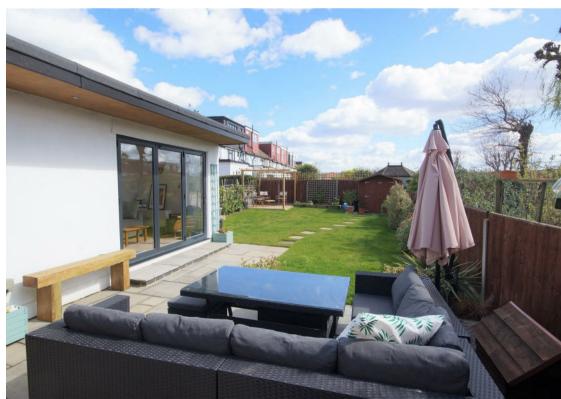

To the rear of the property you will find a beautiful south-facing garden which is mostly laid to lawn with a separate patio area, perfect for al-fresco dining in the summer months. Further benefits include a large garden room / bar which was formerly the garage for the property.

The front of the property boasts parking for multiple vehicles and a shared driveway to the side for further access.

Early viewing is highly recommended and strictly by appointment only.

With over 15 years of personal local experience in both independent and corporate agencies it has been my passion to bring seamless integration of the latest property technology to our new agency. Our unique Partnership sets us apart as market leaders.