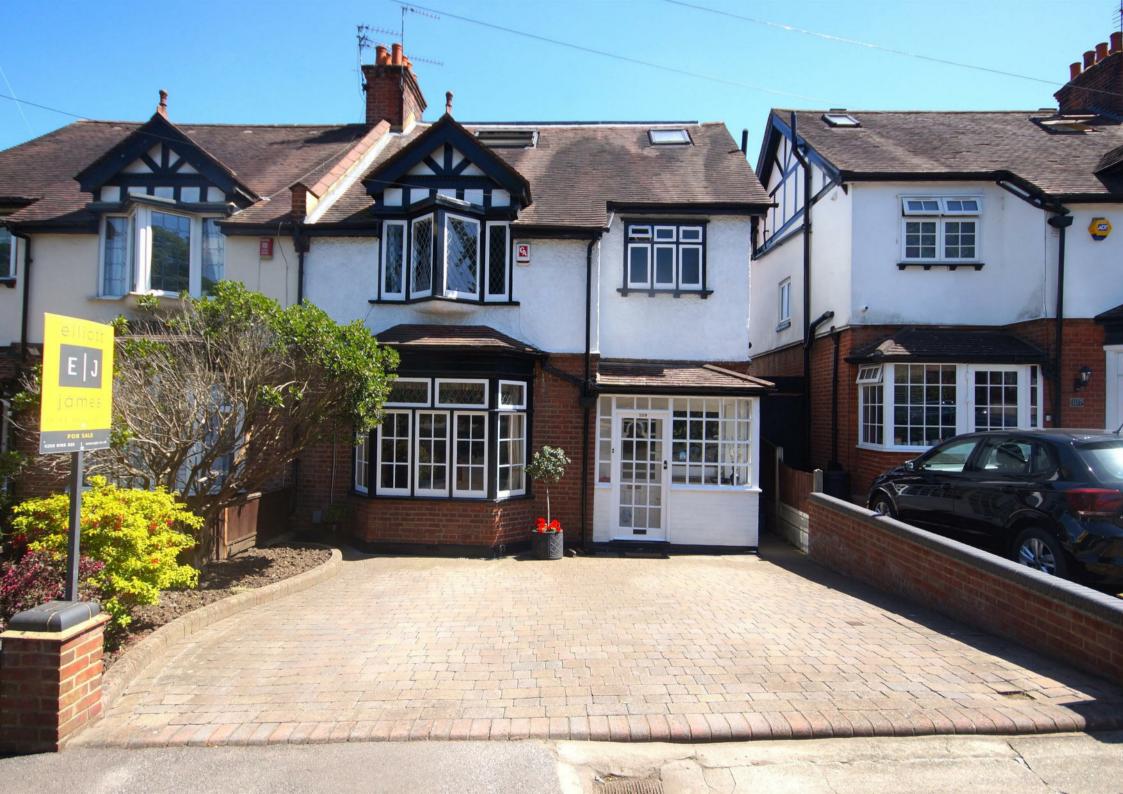

## Monkhams Lane, Woodford Green

Elliott James are delighted to bring to the market this beautifully presented family home situated within the sought-after Monkhams Estate. The internal accommodation in this exceptional four bedroom extended semi-detached Edwardian is arranged over three floors. This property sits 0.5 miles from Roding Valley Central Line station, 0.3 miles from Woodford Wells cricket / tennis club and is within a short walk of a selection of well-regarded state and independent schools.

The ground floor comprises of front porch, entrance hall, a well-presented living room with bay window and central fireplace to the front, a stunning open plan kitchen with central island, range cooker and wine fridge to the rear. The open plan kitchen/dining/ family room also includes beautiful velux windows in addition to bi-fold doors opening onto the rear garden which creates a large light focal family space. There is a fully equipped utility room and downstairs cloakroom. The first floor offers three bedrooms and a stylish family bathroom, whilst on the second floor the spacious master suite comprises of an en- suite shower room, walk-in wardrobe, storage to the eves and Juliet balcony offering stunning far-reaching views.

The exterior offers a Southerly aspect rear garden which is mainly laid to lawn and benefits from a generous patio area, side entrance, planted borders and shed. To the front of the house there is a block paved driveway providing off-street parking for two cars.