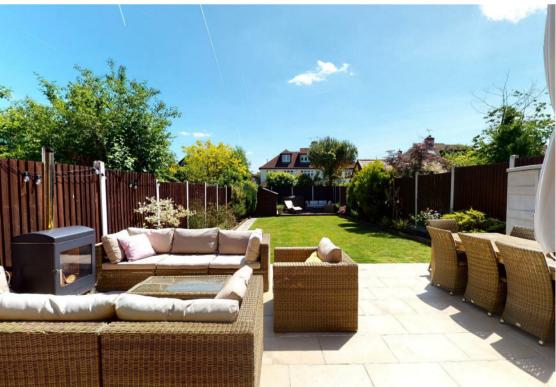

The exterior offers a Southerly aspect rear garden which is mainly laid to lawn and benefits from a generous patio area, side entrance, planted borders and shed. To the front of the house there is a block paved driveway providing off-street parking for two cars.