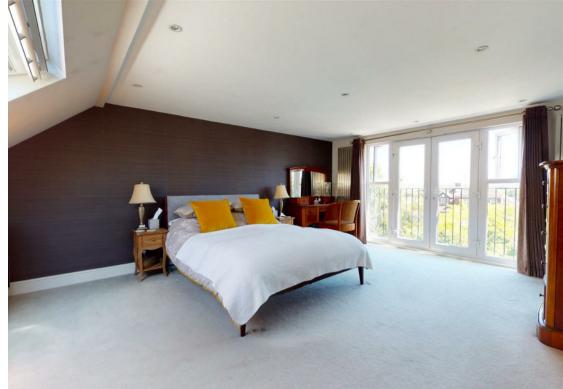

The ground floor comprises of front porch, entrance hall, a well-presented living room with bay window and central fireplace to the front, a stunning open plan kitchen with central island, range cooker and wine fridge to the rear. The open plan kitchen/dining/ family room also includes beautiful velux windows in addition to bi-fold doors opening onto the rear garden which creates a large light focal family space. There is a fully equipped utility room and downstairs cloakroom. The first floor offers three bedrooms and a stylish family bathroom, whilst on the second floor the spacious master suite comprises of an en- suite shower room, walk-in wardrobe, storage to the eves and Juliet balcony offering stunning far-reaching views.