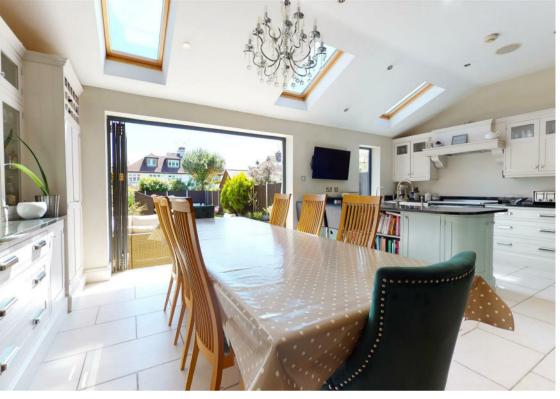

The ground floor comprises of front porch, entrance hall, a well-presented living room with bay window and central fireplace to the front, a stunning open plan kitchen with central island, range cooker and wine fridge to the rear. The open plan kitchen/dining/ family room also includes beautiful velux windows in addition to bi-fold doors opening onto the rear garden which creates a large light focal family space. There is a fully equipped utility room and downstairs cloakroom. The first floor offers three bedrooms and a stylish family bathroom, whilst on the second floor the spacious master suite comprises of an en- suite shower room, walk-in wardrobe, storage to the eves and Juliet balcony offering stunning far-reaching views.