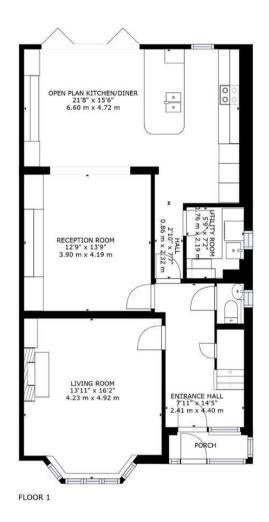

The ground floor comprises of front porch, entrance hall, a well-presented living room with bay window and central fireplace to the front, a stunning open plan kitchen with central island, range cooker and wine fridge to the rear. The open plan kitchen/dining/ family room also includes beautiful velux windows in addition to bi-fold doors opening onto the rear garden which creates a large light focal family space. There is a fully equipped utility room and downstairs cloakroom. The first floor offers three bedrooms and a stylish family bathroom, whilst on the second floor the spacious master suite comprises of an en- suite shower room, walk-in wardrobe, storage to the eves and Juliet balcony offering stunning far-reaching views.

## **PLANS**

FLOOR 3

GROSS INTERNAL AREA
FLOOR 1: 893 sq. ft, 38 m2, FLOOR 2: 616 sq. ft, 57 m2
FLOOR 3: 356 sq. ft, 33 m2, EXCLUDED AREAS:
PORCH: 21 sq. ft, 2 m2, REDUCED HEADROOM BELOW 1.5M: 15 sq. ft, 1 m2
TOTAL: 1864 sq. ft, 173 m2
SIZES AND DIMENSIONS ARE APPROXIMATE, ACTUAL MAY VARY.