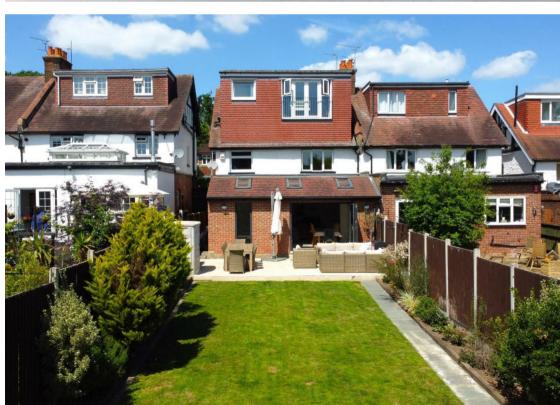

## Monkhams Lane, Woodford Green

Elliott James are delighted to bring to the market this beautifully presented family home situated within the sought-after Monkhams Estate. The internal accommodation in this exceptional four bedroom extended semi-detached Edwardian is arranged over three floors. This property sits 0.5 miles from Roding Valley Central Line station, 0.3 miles from Woodford Wells cricket / tennis club and is within a short walk of a selection of well-regarded state and independent schools.

The ground floor comprises of front porch, entrance hall, a well-presented living room with bay window and central fireplace to the front, a stunning open plan kitchen with central island, range cooker and wine fridge to the rear. The open plan kitchen/dining/ family room also includes beautiful velux windows in addition to bi-fold doors opening onto the rear garden which creates a large light focal family space. There is a fully equipped utility room and downstairs cloakroom. The first floor offers three bedrooms and a stylish family bathroom, whilst on the second floor the spacious master suite comprises of an en- suite shower room, walk-in wardrobe, storage to the eves and Juliet balcony offering stunning far-reaching views.

The exterior offers a Southerly aspect rear garden which is mainly laid to lawn and benefits from a generous patio area, side entrance, planted borders and shed. To the front of the house there is a block paved driveway providing off-street parking for two cars.