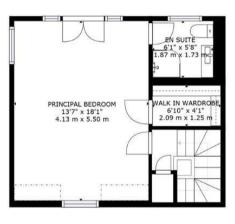

## **PLANS**

FLOOR 3

GROSS INTERNAL AREA
FLOOR 1: 893 sq. ft, 38 m2, FLOOR 2: 616 sq. ft, 57 m2
FLOOR 3: 356 sq. ft, 33 m2, EXCLUDED AREAS:
PORCH: 21 sq. ft, 2 m2, REDUCED HEADROOM BELOW 1.5M: 15 sq. ft, 1 m2
TOTAL: 1864 sq. ft, 173 m2
SIZES AND DIMENSIONS ARE APPROXIMATE, ACTUAL MAY VARY.

The ground floor comprises of front porch, entrance hall, a well-presented living room with bay window and central fireplace to the front, a stunning open plan kitchen with central island, range cooker and wine fridge to the rear. The open plan kitchen/dining/ family room also includes beautiful velux windows in addition to bi-fold doors opening onto the rear garden which creates a large light focal family space. There is a fully equipped utility room and downstairs cloakroom. The first floor offers three bedrooms and a stylish family bathroom, whilst on the second floor the spacious master suite comprises of an en- suite shower room, walk-in wardrobe, storage to the eves and Juliet balcony offering stunning far-reaching views.