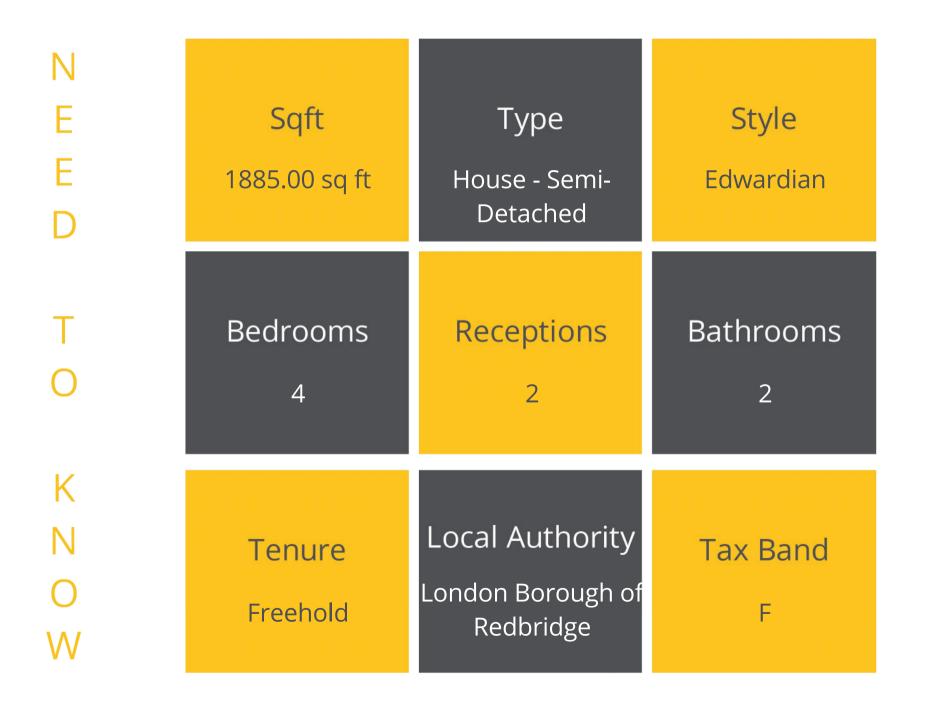

## Monkhams Lane, Woodford Green

Elliott James are delighted to bring to the market this beautifully presented family home situated within the sought-after Monkhams Estate. The internal accommodation in this exceptional four bedroom extended semi-detached Edwardian is arranged over three floors. This property sits 0.5 miles from Roding Valley Central Line station, 0.3 miles from Woodford Wells cricket / tennis club and is within a short walk of a selection of well-regarded state and independent schools.

The ground floor comprises of front porch, entrance hall, a well-presented living room with bay window and central fireplace to the front, a stunning open plan kitchen with central island, range cooker and wine fridge to the rear. The open plan kitchen/dining/ family room also includes beautiful velux windows in addition to bi-fold doors opening onto the rear garden which creates a large light focal family space. There is a fully equipped utility room and downstairs cloakroom. The first floor offers three bedrooms and a stylish family bathroom, whilst on the second floor the spacious master suite comprises of an en- suite shower room, walk-in wardrobe, storage to the eves and Juliet balcony offering stunning far-reaching views.

The exterior offers a Southerly aspect rear garden which is mainly laid to lawn and benefits from a generous patio area, side entrance, planted borders and shed. To the front of the house there is a block paved driveway providing off-street parking for two cars.