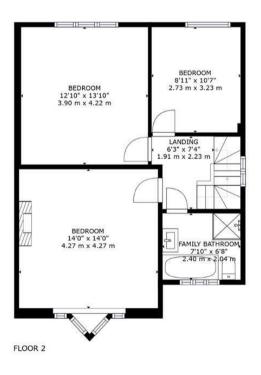

The ground floor comprises of front porch, entrance hall, a well-presented living room with bay window and central fireplace to the front, a stunning open plan kitchen with central island, range cooker and wine fridge to the rear. The open plan kitchen/dining/ family room also includes beautiful velux windows in addition to bi-fold doors opening onto the rear garden which creates a large light focal family space. There is a fully equipped utility room and downstairs cloakroom. The first floor offers three bedrooms and a stylish family bathroom, whilst on the second floor the spacious master suite comprises of an en- suite shower room, walk-in wardrobe, storage to the eves and Juliet balcony offering stunning far-reaching views.

## **PLANS**

FLOOR 3

GROSS INTERNAL AREA
FLOOR 1: 893 sq. ft, 38 m2, FLOOR 2: 616 sq. ft, 57 m2
FLOOR 3: 356 sq. ft, 33 m2, EXCLUDED AREAS:
PORCH: 21 sq. ft, 2 m2, REDUCED HEADROOM BELOW 1.5M: 15 sq. ft, 1 m2
TOTAL: 1864 sq. ft, 173 m2
SIZES AND DIMENSIONS ARE APPROXIMATE, ACTUAL MAY VARY.