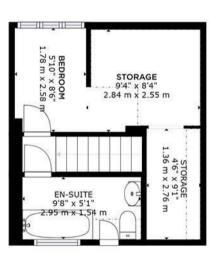

The accommodation is arranged over three floors with the ground floor comprising of bright entrance hall, spacious living room, through lounge benefitting from dual aspect windows, kitchen with integrated appliances, separate utility room and dining room with patio doors leading onto the private garden. The first floor features a bright landing, modern family bathroom, separate w/c and three well-proportioned bedrooms, two of which benefit from fitted wardrobes. The third floor is accessed via a central staircase and features a further bedroom with ample storage and a modern en suite bathroom.

## **PLANS**

FLOOR 3

FLOOR 1 FLOOR 2

GROSS INTERNAL AREA FLOOR 1: 626 sq. ft,58 m2, FLOOR 2: 431 sq. ft,40 m2 FLOOR 3: 178 sq. ft,17 m2, EXCLUDED AREAS: PATIO: 43 sq. ft,4 m2, REDUCED HEADROOM BELOW 1.5M: 78 sq. ft,7 m2 TOTAL: 1235 sq. ft,115 m2