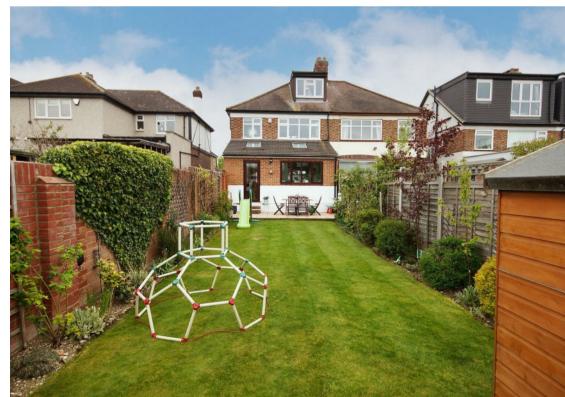

The accommodation is arranged over three floors with the ground floor comprising of bright entrance hall, spacious living room, through lounge benefitting from dual aspect windows, kitchen with integrated appliances, separate utility room and dining room with patio doors leading onto the private garden. The first floor features a bright landing, modern family bathroom, separate w/c and three well-proportioned bedrooms, two of which benefit from fitted wardrobes. The third floor is accessed via a central staircase and features a further bedroom with ample storage and a modern en suite bathroom.

The rear of the property benefits from a beautifully manicured garden with laid to lawn, planted borders, a variety of shrubberies and a stone patio area perfect for al fresco dining. Further benefits of the property include side access and a spacious driveway providing ample parking for multiple cars.