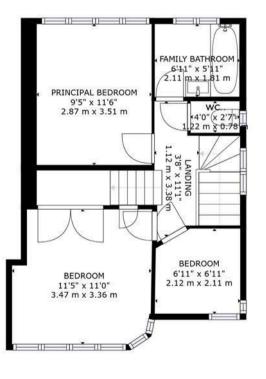

The accommodation is arranged over three floors with the ground floor comprising of bright entrance hall, spacious living room, through lounge benefitting from dual aspect windows, kitchen with integrated appliances, separate utility room and dining room with patio doors leading onto the private garden. The first floor features a bright landing, modern family bathroom, separate w/c and three well-proportioned bedrooms, two of which benefit from fitted wardrobes. The third floor is accessed via a central staircase and features a further bedroom with ample storage and a modern en suite bathroom.

## **PLANS**

FLOOR 3

FLOOR 1 FLOOR 2

GROSS INTERNAL AREA FLOOR 1: 626 sq. ft,58 m2, FLOOR 2: 431 sq. ft,40 m2 FLOOR 3: 178 sq. ft,17 m2, EXCLUDED AREAS: PATIO: 43 sq. ft,4 m2, REDUCED HEADROOM BELOW 1.5M: 78 sq. ft,7 m2 TOTAL: 1235 sq. ft,115 m2