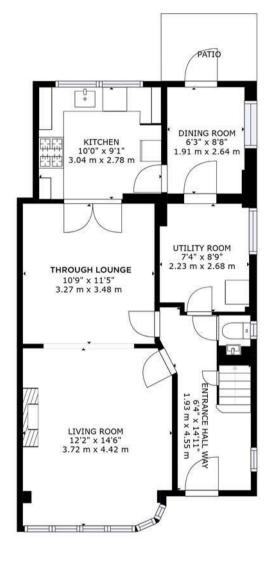

The accommodation is arranged over three floors with the ground floor comprising of bright entrance hall, spacious living room, through lounge benefitting from dual aspect windows, kitchen with integrated appliances, separate utility room and dining room with patio doors leading onto the private garden. The first floor features a bright landing, modern family bathroom, separate w/c and three well-proportioned bedrooms, two of which benefit from fitted wardrobes. The third floor is accessed via a central staircase and features a further bedroom with ample storage and a modern en suite bathroom.

## **PLANS**

FLOOR 3

FLOOR 1 FLOOR 2

GROSS INTERNAL AREA FLOOR 1: 626 sq. ft,58 m2, FLOOR 2: 431 sq. ft,40 m2 FLOOR 3: 178 sq. ft,17 m2, EXCLUDED AREAS: PATIO: 43 sq. ft,4 m2, REDUCED HEADROOM BELOW 1.5M: 78 sq. ft,7 m2 TOTAL: 1235 sq. ft,115 m2