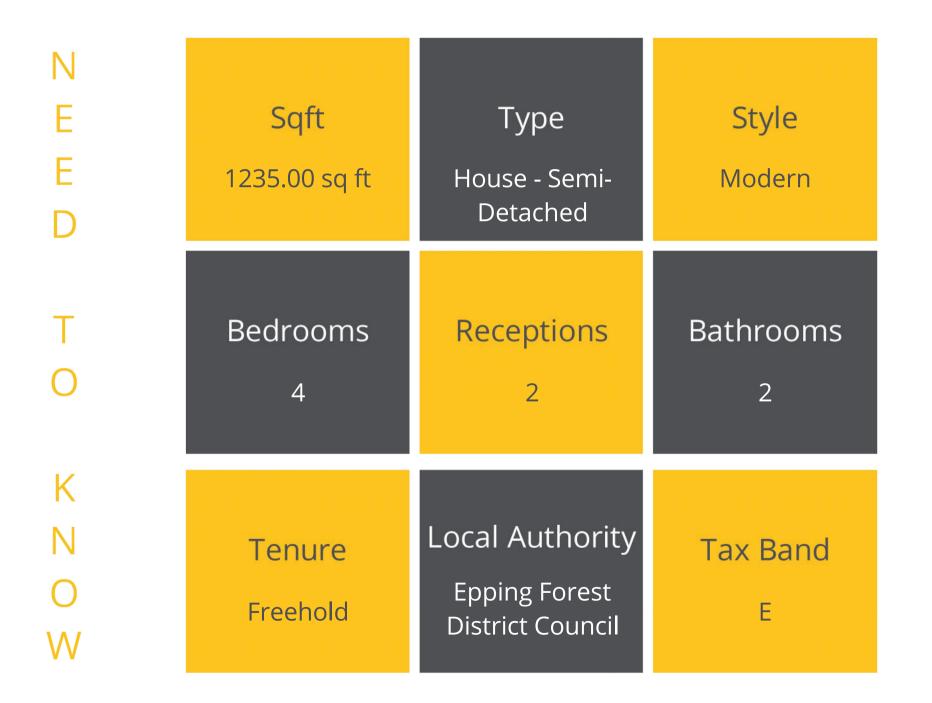

## Valley Hill, Loughton

The Elliott James team are delighted to bring new to market this superb, four-bedroom semi-detached family home in the heart of Loughton. Close to Loughton Central Line Station, Loughton High Road with its variety of social and fashion amenities and Roding Valley Meadows, this property offers any modern-day family versatile living accommodation and is CHAIN FREE. The property has been renovated by the current owners to an incredibly high specification to include new flooring and double-glazed windows throughout as well as new modern bathrooms.

The accommodation is arranged over three floors with the ground floor comprising of bright entrance hall, spacious living room, through lounge benefitting from dual aspect windows, kitchen with integrated appliances, separate utility room and dining room with patio doors leading onto the private garden. The first floor features a bright landing, modern family bathroom, separate w/c and three well-proportioned bedrooms, two of which benefit from fitted wardrobes. The third floor is accessed via a central staircase and features a further bedroom with ample storage and a modern en suite bathroom.

## **PLANS**

FLOOR 3

FLOOR 1 FLOOR 2

GROSS INTERNAL AREA FLOOR 1: 626 sq. ft,58 m2, FLOOR 2: 431 sq. ft,40 m2 FLOOR 3: 178 sq. ft,17 m2, EXCLUDED AREAS: PATIO: 43 sq. ft,4 m2, REDUCED HEADROOM BELOW 1.5M: 78 sq. ft,7 m2 TOTAL: 1235 sq. ft,115 m2