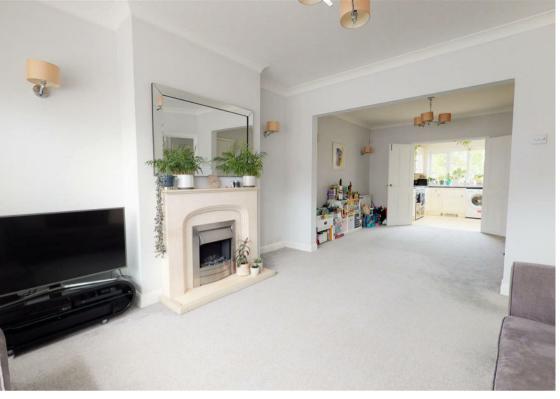

The accommodation is arranged over three floors with the ground floor comprising of bright entrance hall, spacious living room, through lounge benefitting from dual aspect windows, kitchen with integrated appliances, separate utility room and dining room with patio doors leading onto the private garden. The first floor features a bright landing, modern family bathroom, separate w/c and three well-proportioned bedrooms, two of which benefit from fitted wardrobes. The third floor is accessed via a central staircase and features a further bedroom with ample storage and a modern en suite bathroom.