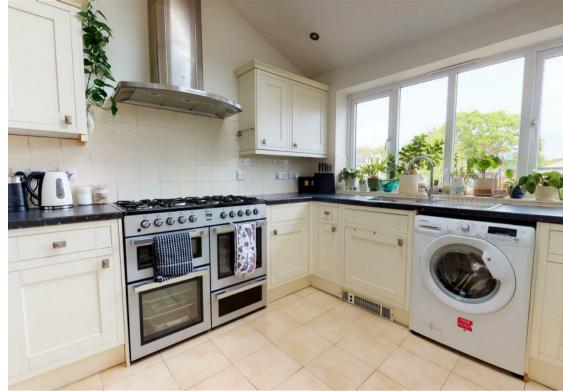

The accommodation is arranged over three floors with the ground floor comprising of bright entrance hall, spacious living room, through lounge benefitting from dual aspect windows, kitchen with integrated appliances, separate utility room and dining room with patio doors leading onto the private garden. The first floor features a bright landing, modern family bathroom, separate w/c and three well-proportioned bedrooms, two of which benefit from fitted wardrobes. The third floor is accessed via a central staircase and features a further bedroom with ample storage and a modern en suite bathroom.