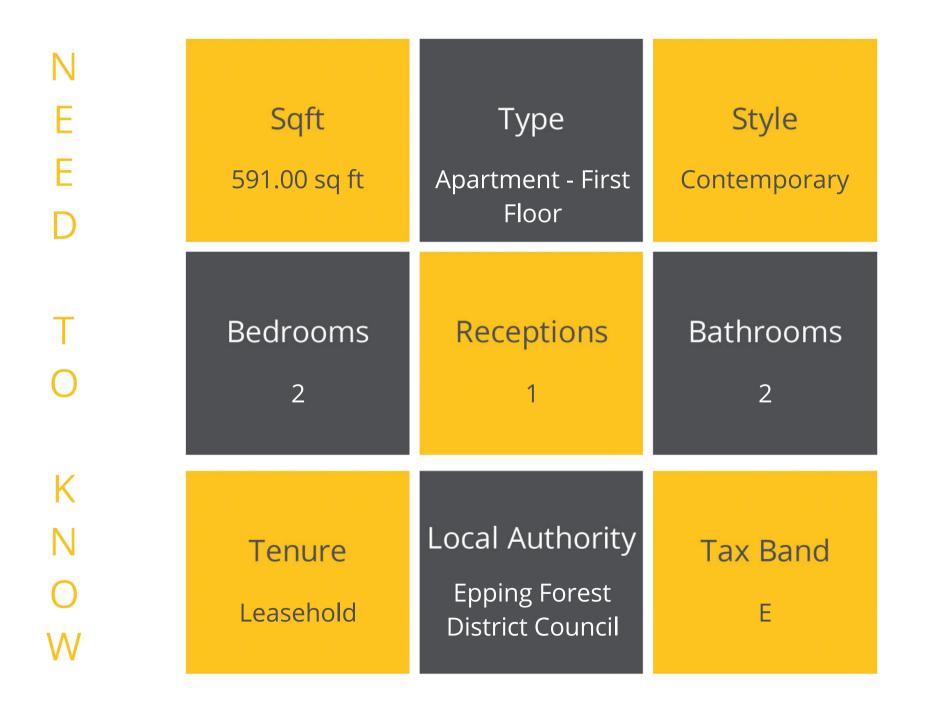

The property has been beautifully maintained by the current owners and finished to an extremely high standard. The apartment is located on the first floor and comprises of an entrance hallway, bright living area, a modern fitted kitchen with integrated appliances, family bathroom and two spacious double bedrooms. The principle bedroom also has a luxury ensuite shower room.

Further benefits include private balcony accessed from French doors in the living room, secure video entry phone system and one allocated parking space.

Early viewing is highly recommened and strictly by appointment only.