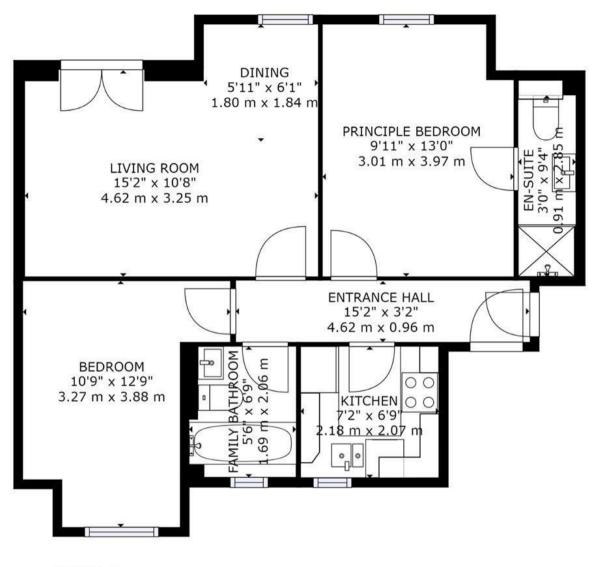

m and one allocated parking space.

Early viewing is highly recommened and strictly by appointment only.



I feel proud and honoured to be part of such a fantastic local business. Having grown up in the area I bring a sense of local community and integration into my role. I have a passion for new technology and development and always ensure that this is reflected in the work we do for our clients. I strive to provide an exemplary level of service in all aspects of my role and ensure that all my clients are always satisfied.





An unrestricted fully immersive walkthrough is available in our E|J Business Lounge by arrangement. Restricted walkthrough access is available on our website through your smartphone or desktop.

Frederick Cassford contact@ejpr.co.uk 0208 0165 333



## **PLANS**



FLOOR 1













## MAP & EPC







elliott E | J

165 | High Road | Loughton | IG10 4LF Contact Us : 0208 0165 333 | contact@ejpr.co.uk Follow us on social media | Search 'ejpr165'







These particulars have been prepared with approximate measurements in good faith by Elliott James – Prime Residential with the assistance of the vendor. The intention is to provide a fair and accurate guide to the property. These details do not constitute or form any part of an offer or contract. All interested parties must verify for themselves the accuracy of the information provided. The structural condition of the property or the condition of the heating, plumbing or electrical installations or any appliances have not been checked or tested and suitable investigations by interested parties sho