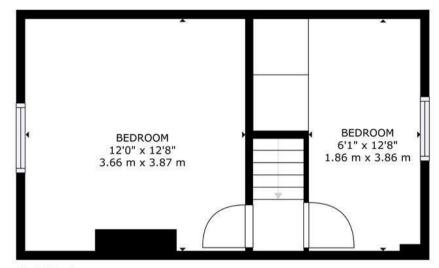

The accommodation is arranged over two floors with the ground floor comprising of porch, bright living room with log burner and bespoke built-in storage, spacious family bathroom, open plan kitchen/diner with gas stove, feature brick wall and doors leading into the private garden. The first-floor features two well-proportioned bedrooms one of which benefits from bespoke built-in storage.

## **PLANS**

FLOOR 2

FLOOR 1

GROSS INTERNAL AREA
FLOOR 1: 446 sq. ft,41 m2, FLOOR 2: 274 sq. ft,25 m2
TOTAL: 721 sq. ft,67 m2

SIZES AND DIMENSIONS ARE APPROXIMATE, ACTUAL MAY VARY.