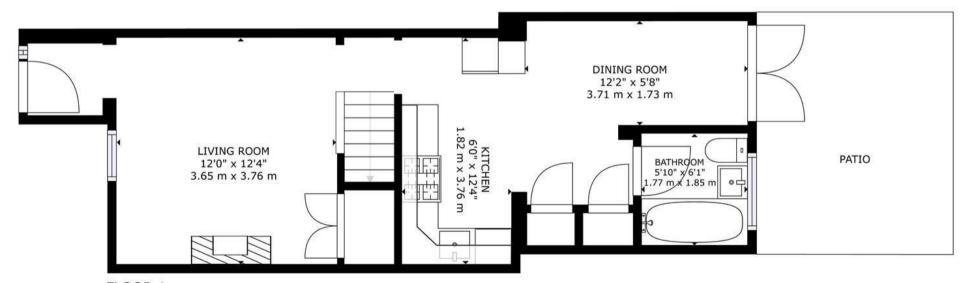

The accommodation is arranged over two floors with the ground floor comprising of porch, bright living room with log burner and bespoke built-in storage, spacious family bathroom, open plan kitchen/diner with gas stove, feature brick wall and doors leading into the private garden. The first-floor features two well-proportioned bedrooms one of which benefits from bespoke built-in storage.

## **PLANS**

FLOOR 2

FLOOR 1

GROSS INTERNAL AREA
FLOOR 1: 446 sq. ft,41 m2, FLOOR 2: 274 sq. ft,25 m2
TOTAL: 721 sq. ft,67 m2

SIZES AND DIMENSIONS ARE APPROXIMATE, ACTUAL MAY VARY.