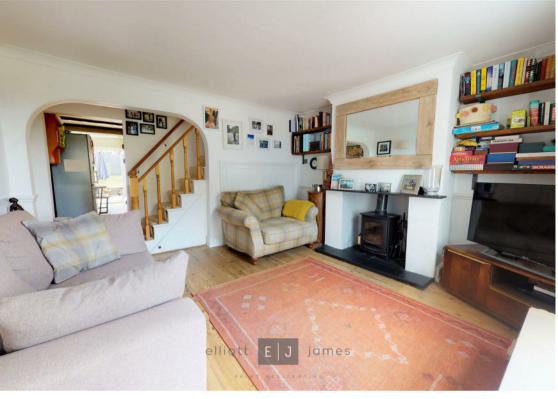

The accommodation is arranged over two floors with the ground floor comprising of porch, bright living room with log burner and bespoke built-in storage, spacious family bathroom, open plan kitchen/diner with gas stove, feature brick wall and doors leading into the private garden. The first-floor features two well-proportioned bedrooms one of which benefits from bespoke built-in storage.