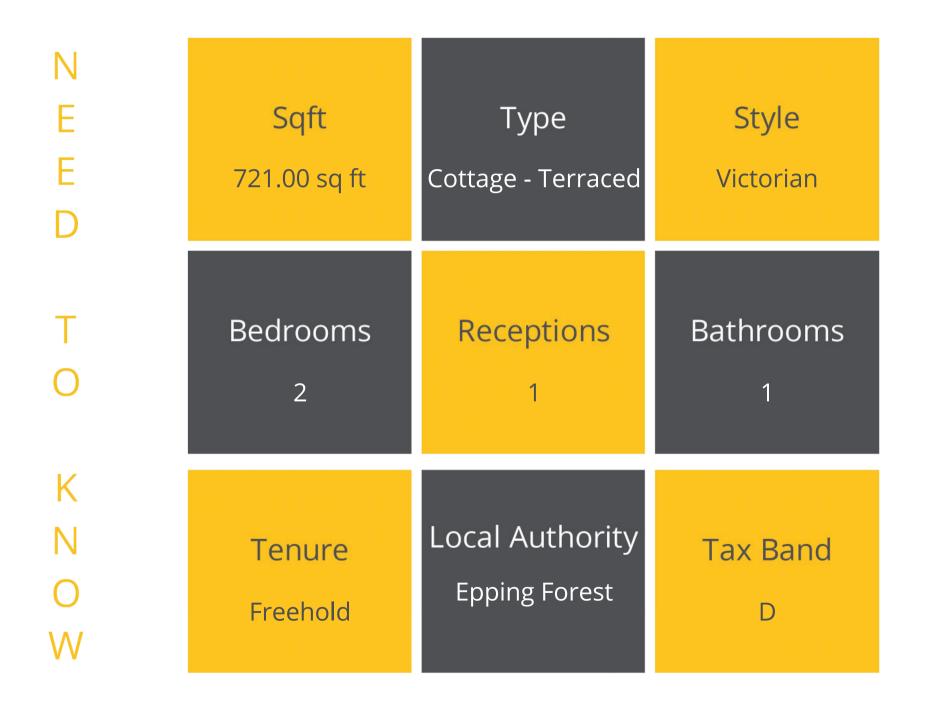

The accommodation is arranged over two floors with the ground floor comprising of porch, bright living room with log burner and bespoke built-in storage, spacious family bathroom, open plan kitchen/diner with gas stove, feature brick wall and doors leading into the private garden. The first-floor features two well-proportioned bedrooms one of which benefits from bespoke built-in storage.

## **PLANS**

FLOOR 2

FLOOR 1

GROSS INTERNAL AREA
FLOOR 1: 446 sq. ft,41 m2, FLOOR 2: 274 sq. ft,25 m2
TOTAL: 721 sq. ft,67 m2

SIZES AND DIMENSIONS ARE APPROXIMATE, ACTUAL MAY VARY.