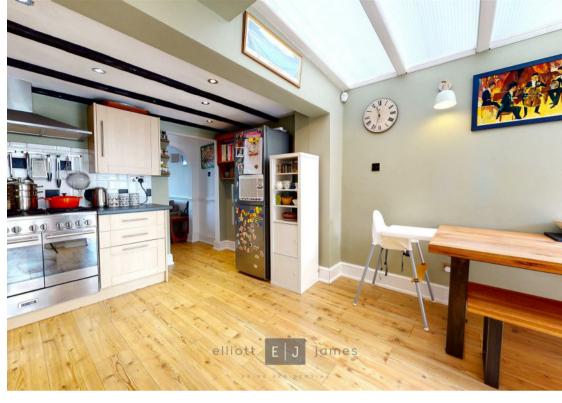

The accommodation is arranged over two floors with the ground floor comprising of porch, bright living room with log burner and bespoke built-in storage, spacious family bathroom, open plan kitchen/diner with gas stove, feature brick wall and doors leading into the private garden. The first-floor features two well-proportioned bedrooms one of which benefits from bespoke built-in storage.