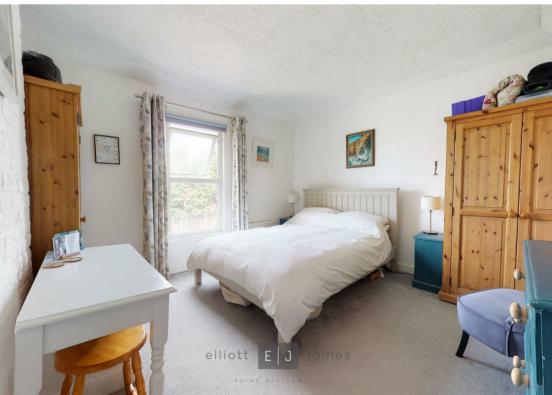

The accommodation is arranged over two floors with the ground floor comprising of porch, bright living room with log burner and bespoke built-in storage, spacious family bathroom, open plan kitchen/diner with gas stove, feature brick wall and doors leading into the private garden. The first-floor features two well-proportioned bedrooms one of which benefits from bespoke built-in storage.