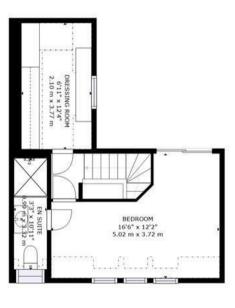

## **PLANS**

FLOOR 3

GROSS INTERNAL AREA

FLOOR 1: 1053 sq. ft,98 m2, FLOOR 2: 852 sq. ft,79 m2

FLOOR 3: 245 sq. ft,23 m2, TOTAL AREA: 2,185sq. Ft 203 m2

FLOOR 2

GRAND TOTAL: 2589 sq. Ft 240.5m2 INCLUDING REDUCED HEADROOM (80sq. Ft), GARAGE (79 sq. Ft), GARDEN ROOM (245sq.

SIZES AND DIMENSIONS ARE APPROXIMATE, ACTUAL MAY VARY.