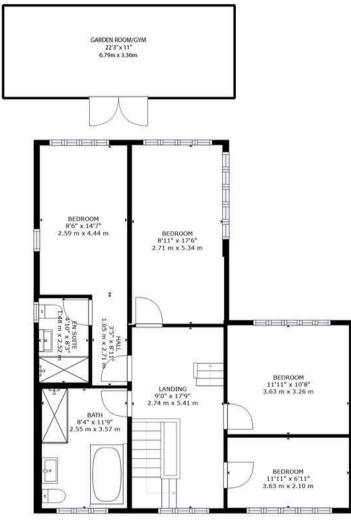

The first floor provides four bedrooms with en-suite shower room to one of the bedrooms and a contemporary principal bathroom suite with luxury deep set designer bath and shower. On the second floor you will find a further bedroom with an en-suite and separate dressing room plus a beautiful Juliet balcony offering far reaching views.

## **PLANS**

FLOOR 3

GROSS INTERNAL AREA

FLOOR 1: 1053 sq. ft,98 m2, FLOOR 2: 852 sq. ft,79 m2

FLOOR 3: 245 sq. ft,23 m2, TOTAL AREA: 2,185sq. Ft 203 m2

FLOOR 2

GRAND TOTAL: 2589 sq. Ft 240.5m2 INCLUDING REDUCED HEADROOM (80sq. Ft), GARAGE (79 sq. Ft), GARDEN ROOM (245sq.

SIZES AND DIMENSIONS ARE APPROXIMATE, ACTUAL MAY VARY.