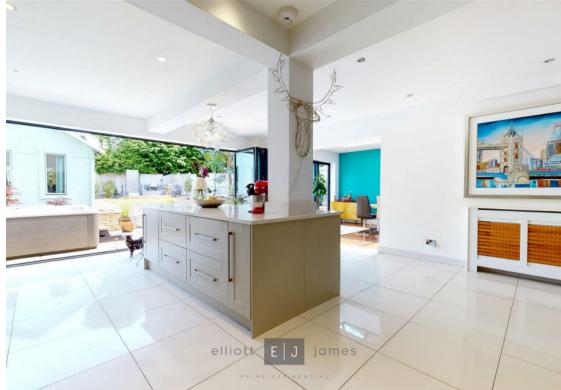

The property is arranged over three floors comprising of an entrance hallway, stunning open plan kitchen/breakfast room with bi-folding doors opening onto the rear garden, separate utility room, well-proportioned reception room featuring an operational log burner and wonderful sky light and a further guest cloakroom. The ground floor accommodation is extremely versatile and is an ideal space for entertaining.