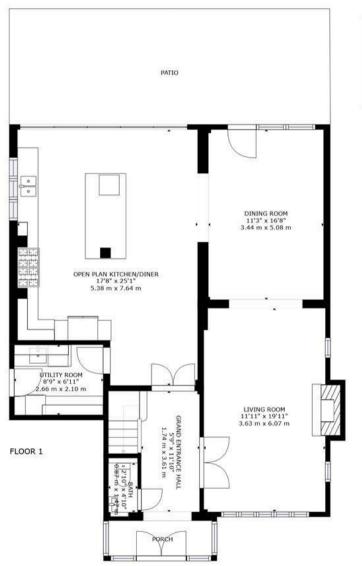

The property is arranged over three floors comprising of an entrance hallway, stunning open plan kitchen/breakfast room with bi-folding doors opening onto the rear garden, separate utility room, well-proportioned reception room featuring an operational log burner and wonderful sky light and a further guest cloakroom. The ground floor accommodation is extremely versatile and is an ideal space for entertaining.

## **PLANS**

FLOOR 3

GROSS INTERNAL AREA

FLOOR 1: 1053 sq. ft,98 m2, FLOOR 2: 852 sq. ft,79 m2

FLOOR 3: 245 sq. ft,23 m2, TOTAL AREA: 2,185sq. Ft 203 m2

FLOOR 2

GRAND TOTAL: 2589 sq. Ft 240.5m2 INCLUDING REDUCED HEADROOM (80sq. Ft), GARAGE (79 sq. Ft), GARDEN ROOM (245sq.

SIZES AND DIMENSIONS ARE APPROXIMATE, ACTUAL MAY VARY.