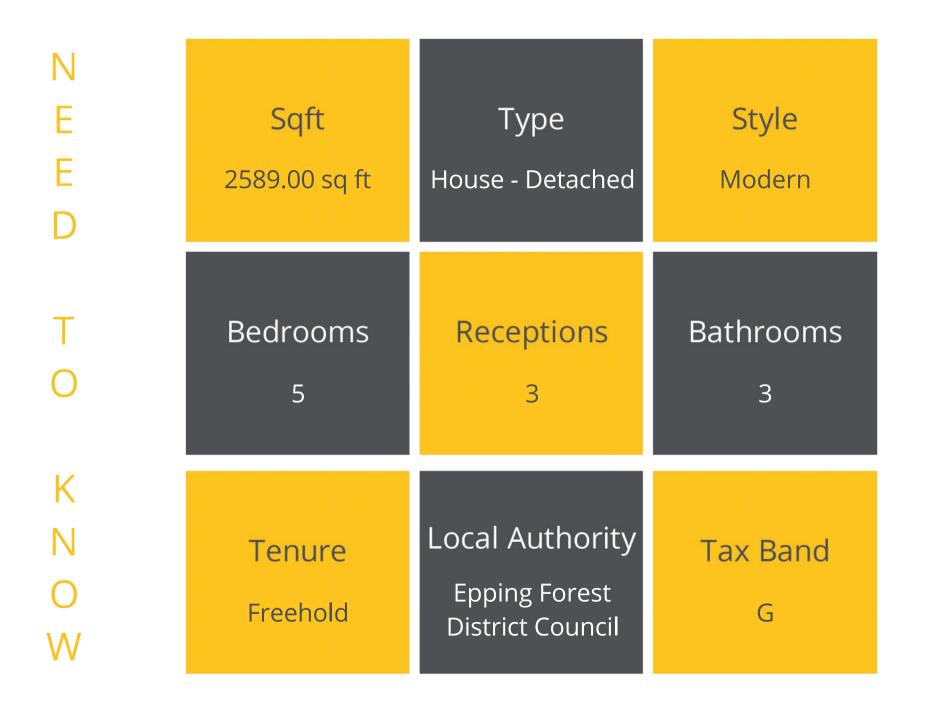

The property is arranged over three floors comprising of an entrance hallway, stunning open plan kitchen/breakfast room with bi-folding doors opening onto the rear garden, separate utility room, well-proportioned reception room featuring an operational log burner and wonderful sky light and a further guest cloakroom. The ground floor accommodation is extremely versatile and is an ideal space for entertaining.

The first floor provides four bedrooms with en-suite shower room to one of the bedrooms and a contemporary principal bathroom suite with luxury deep set designer bath and shower. On the second floor you will find a further bedroom with an en-suite and separate dressing room plus a beautiful Juliet balcony offering far reaching views.

To the front of the house there is secure off-street parking and a garage which has been converted for storage. The landscaped rear garden is of an easterly aspect and offers a spacious patio area complete with a hot tub, a spacious garden room with heating, light and power and pristine seating area with bespoke water feature.