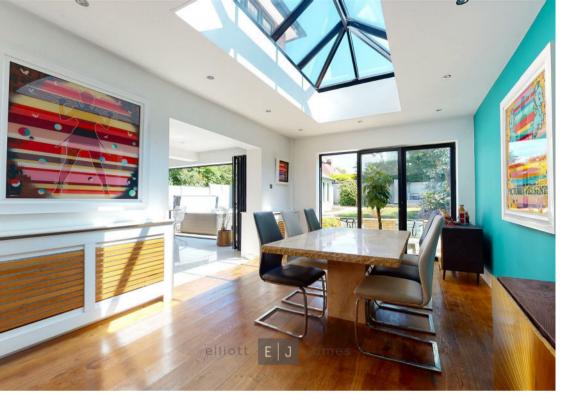

The property is arranged over three floors comprising of an entrance hallway, stunning open plan kitchen/breakfast room with bi-folding doors opening onto the rear garden, separate utility room, well-proportioned reception room featuring an operational log burner and wonderful sky light and a further guest cloakroom. The ground floor accommodation is extremely versatile and is an ideal space for entertaining.