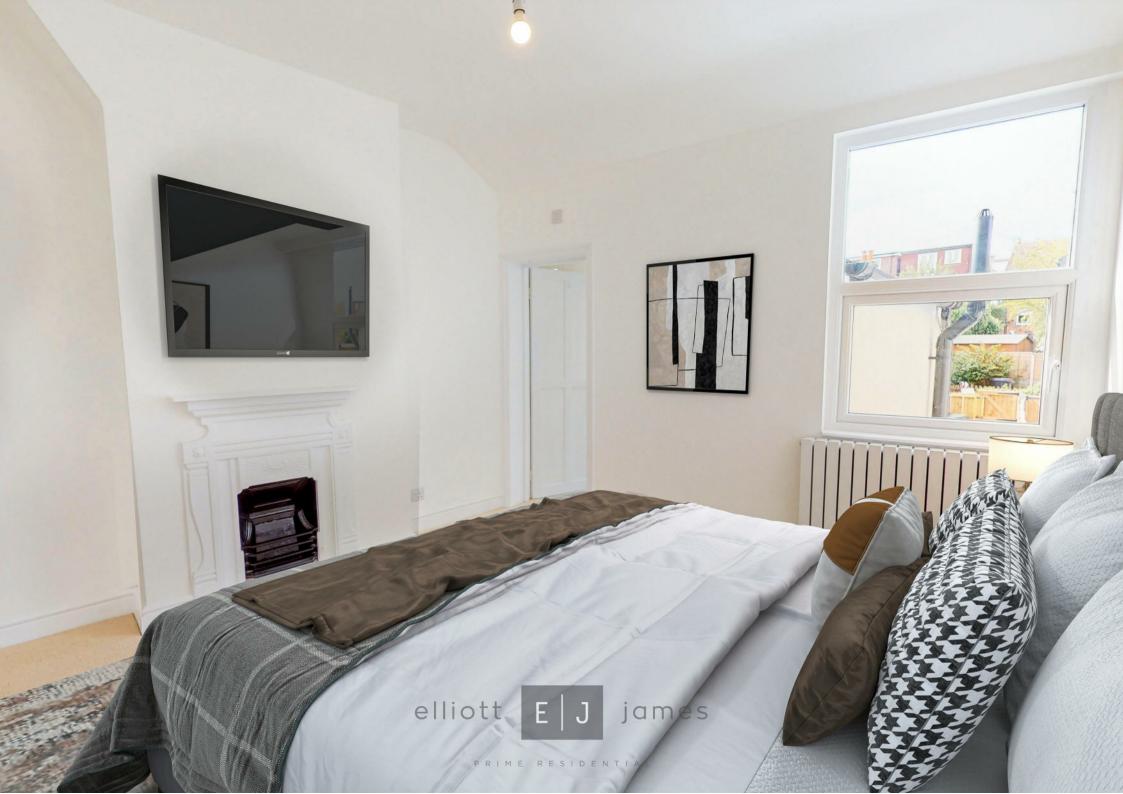

The ground floor accommodation comprises: Formal reception room with original fire place, dining room, modern fitted kitchen by SCHMIDT benefiting from a variety of integrated appliances whilst providing access out onto the rear garden and a modern shower room. On the first floor you will find two well-proportioned bedrooms both also retaining the original fireplaces and a further en-suite bathroom accessible off of the principle bedroom.