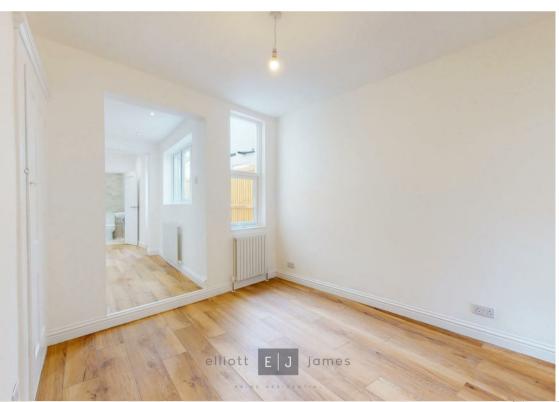

The ground floor accommodation comprises: Formal reception room with original fire place, dining room, modern fitted kitchen by SCHMIDT benefiting from a variety of integrated appliances whilst providing access out onto the rear garden and a modern shower room. On the first floor you will find two well-proportioned bedrooms both also retaining the original fireplaces and a further en-suite bathroom accessible off of the principle bedroom.