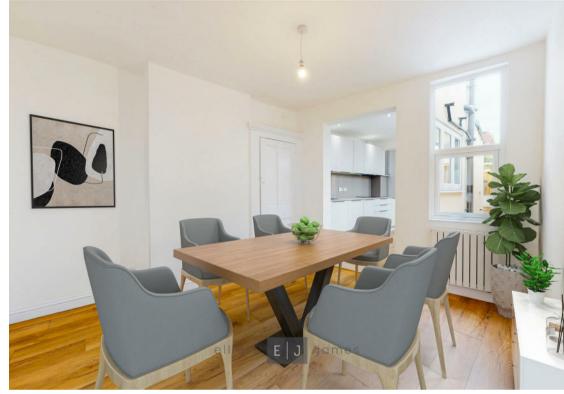

The ground floor accommodation comprises: Formal reception room with original fire place, dining room, modern fitted kitchen by SCHMIDT benefiting from a variety of integrated appliances whilst providing access out onto the rear garden and a modern shower room. On the first floor you will find two well-proportioned bedrooms both also retaining the original fireplaces and a further en-suite bathroom accessible off of the principle bedroom.