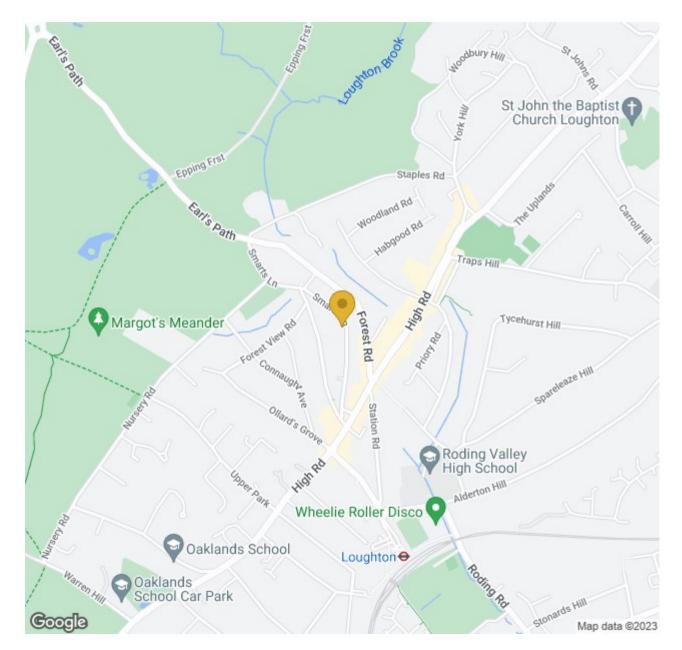

property is a driveway providing off-street parking and to the rear of the property is a low maintenance garden benefiting from an additional access point from Beech Terrace.

An early viewing is highly recommended and strictly by appointment only.



With over 15 years of personal local experience in both independent and corporate agencies it has been my passion to bring seamless integration of the latest property technology to our new agency. Our unique Partnership sets us apart as market leaders.





An unrestricted fully immersive walkthrough is available in our E|J Business Lounge by arrangement. Restricted walkthrough access is available on our website through your smartphone or desktop.

Elliott Lawlor MNAEA & MARLA

contact@ejpr.co.uk 0208 0165 333

















## MAP & EPC









## **PLANS**



GROSS INTERNAL AREA
FLOOR 1: 427 sq. ft,40 m2, FLOOR 2: 352 sq. ft,33 m2
TOTAL: 778 sq. ft,72 m2

elliott E|J j

165 | High Road | Loughton | IG10 4LF Contact Us : 0208 0165 333 | contact@ejpr.co.uk Follow us on social media | Search 'ejpr165'



These particulars have been prepared with approximate measurements in good faith by Elliott James – Prime Residential with the assistance of the vendor. The intention is to provide a fair and accurate guide to the property. These details do not constitute or form any part of an offer or contract. All interested parties must verify for themselves the accuracy of the information provided. The structural condition of the property or the condition of the heating, plumbing or electrical installations or any appliances have not b