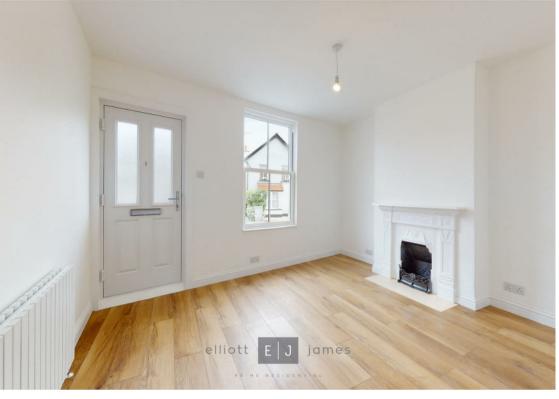

The ground floor accommodation comprises: Formal reception room with original fire place, dining room, modern fitted kitchen by SCHMIDT benefiting from a variety of integrated appliances whilst providing access out onto the rear garden and a modern shower room. On the first floor you will find two well-proportioned bedrooms both also retaining the original fireplaces and a further en-suite bathroom accessible off of the principle bedroom.