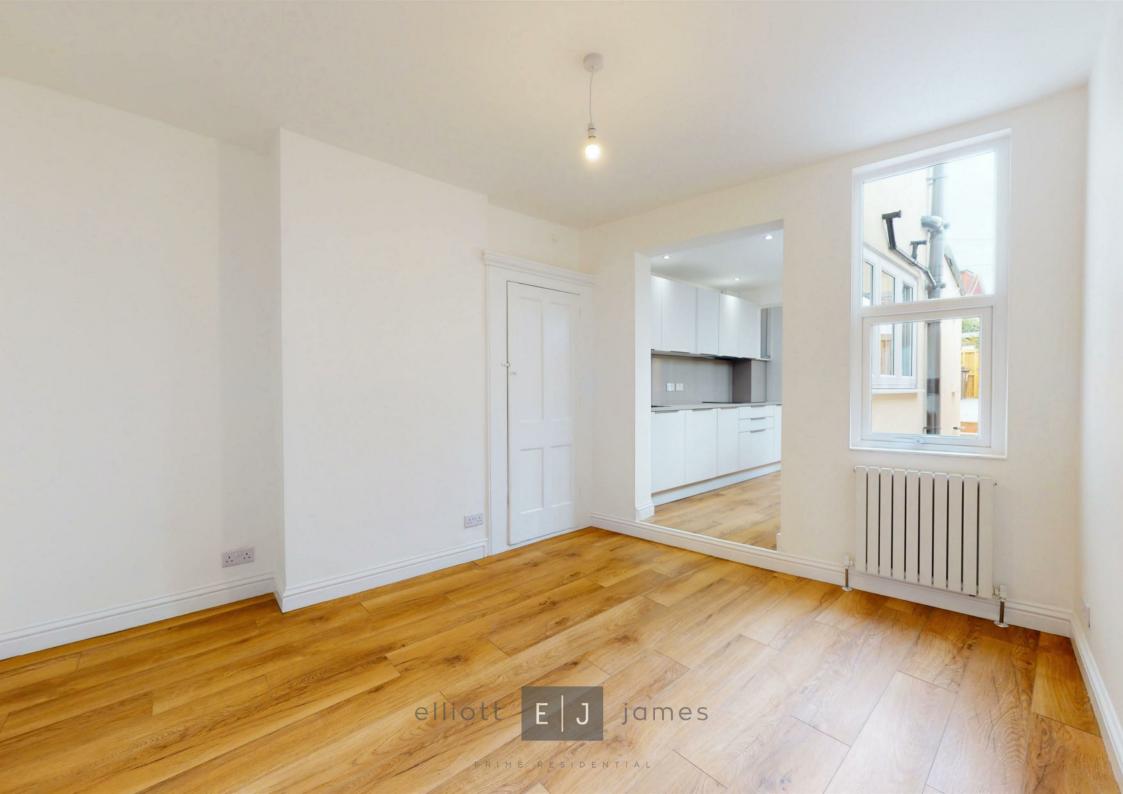

The ground floor accommodation comprises: Formal reception room with original fire place, dining room, modern fitted kitchen by SCHMIDT benefiting from a variety of integrated appliances whilst providing access out onto the rear garden and a modern shower room. On the first floor you will find two well-proportioned bedrooms both also retaining the original fireplaces and a further en-suite bathroom accessible off of the principle bedroom.