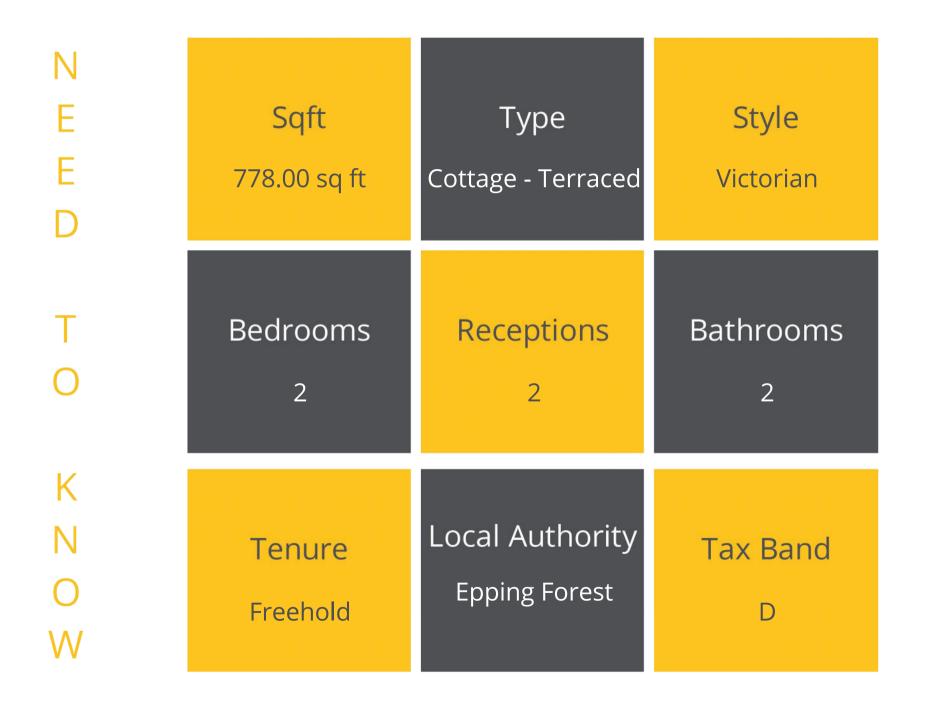

PRIME RESIDENTIAL

PRFSFNTS

Smarts Lane, Loughton

## Smarts Lane, Loughton

Elliott James are delighted to bring exclusively to the market this newly renovated two bedroom character cottage located in the heart of Loughton. The property has recently undergone a complete renovation by its current owners whilst retaining many of its original charming features. Smarts Lane is one of Loughton's premier roads which is also in the catchment area for many well regarded schools. Offered with NO ONWARD CHAIN.