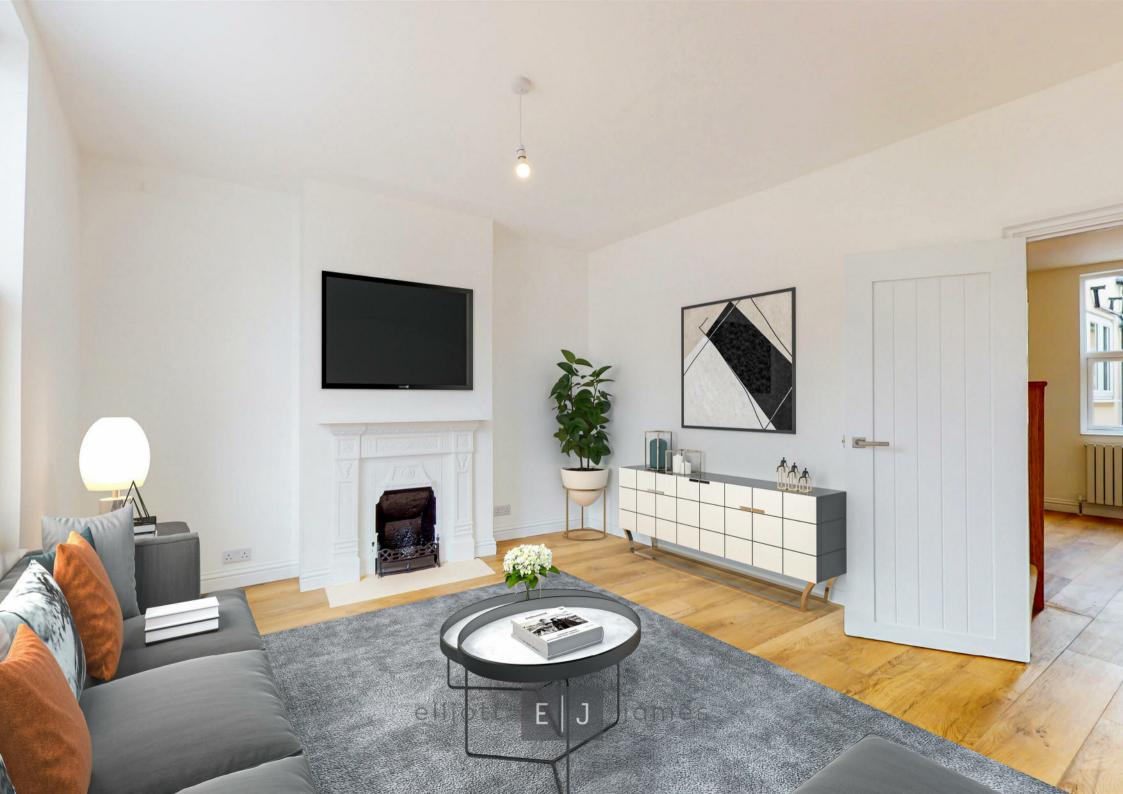

The ground floor accommodation comprises: Formal reception room with original fire place, dining room, modern fitted kitchen by SCHMIDT benefiting from a variety of integrated appliances whilst providing access out onto the rear garden and a modern shower room. On the first floor you will find two well-proportioned bedrooms both also retaining the original fireplaces and a further en-suite bathroom accessible off of the principle bedroom.