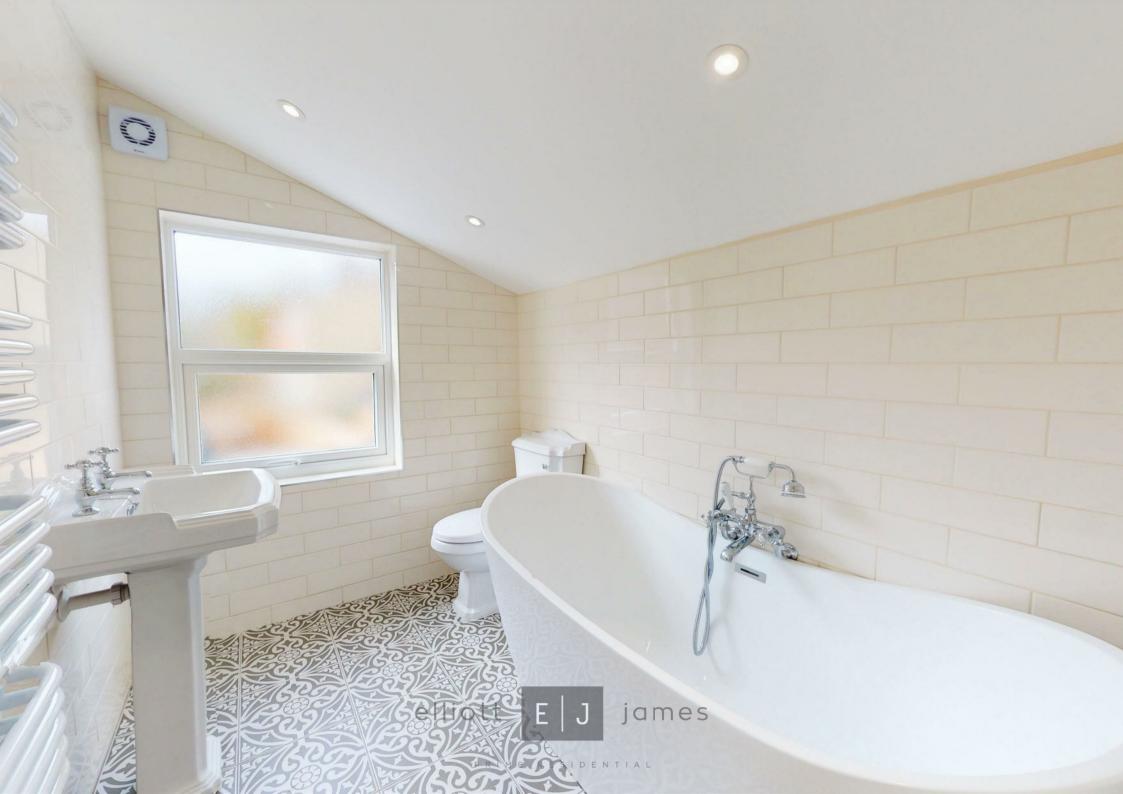

The ground floor accommodation comprises: Formal reception room with original fire place, dining room, modern fitted kitchen by SCHMIDT benefiting from a variety of integrated appliances whilst providing access out onto the rear garden and a modern shower room. On the first floor you will find two well-proportioned bedrooms both also retaining the original fireplaces and a further en-suite bathroom accessible off of the principle bedroom.