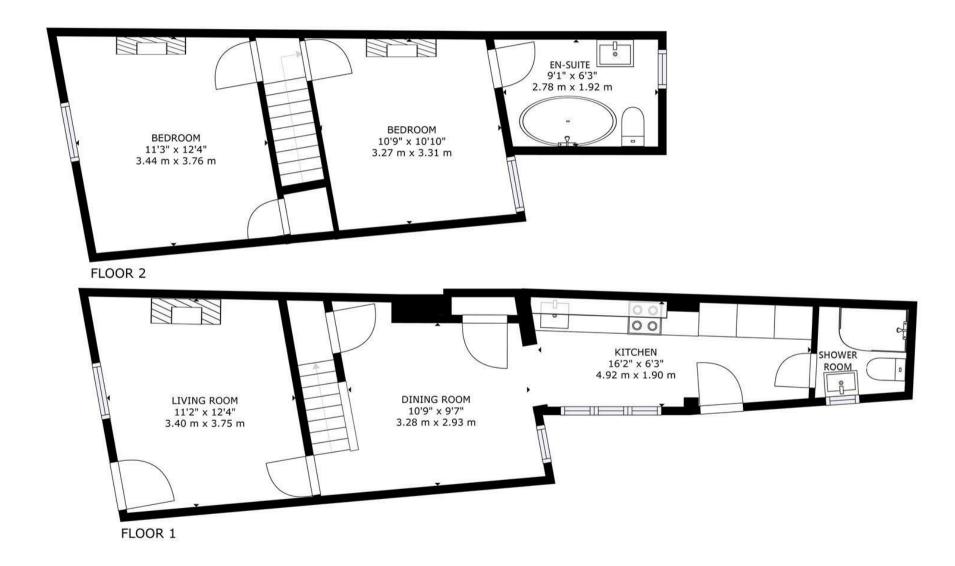

## **PLANS**

GROSS INTERNAL AREA
FLOOR 1: 427 sq. ft,40 m2, FLOOR 2: 352 sq. ft,33 m2
TOTAL: 778 sq. ft,72 m2

elliott E|J j

165 | High Road | Loughton | IG10 4LF Contact Us : 0208 0165 333 | contact@ejpr.co.uk Follow us on social media | Search 'ejpr165'