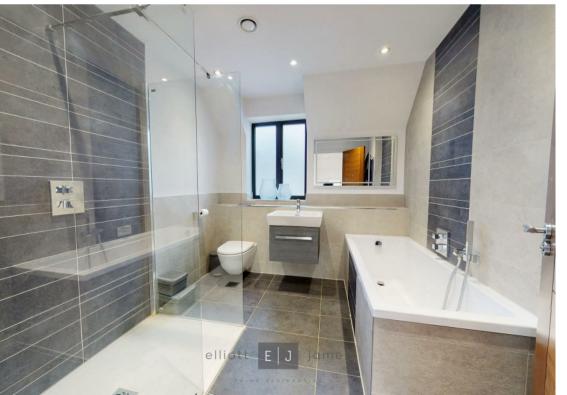

On the first floor, the spacious principal bedroom features an en-suite, bespoke built-in wardrobes, fitted electric blinds and a juliet balcony overlooking the private garden. The first floor also offers a further three double bedrooms one of which benefits from a modern en suite. One of these bedrooms is currently utilised as a dressing room and is equipped with bespoke display cabinets featuring LED backlighting. Lastly, this floor features a spacious family bathroom with seperate bath and shower. It is important to note that all bedrooms are equipped with fitted electric blinds and have a modern and slick finish throughout.