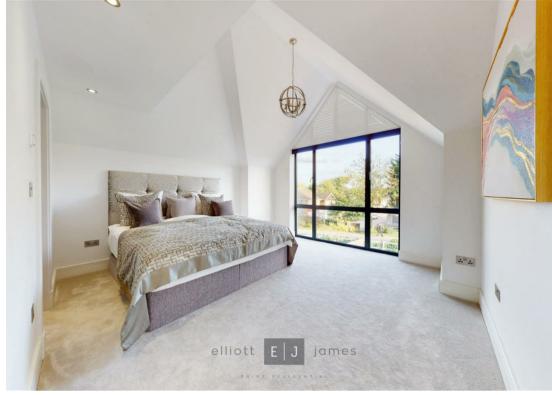

On the first floor, the spacious principal bedroom features an en-suite, bespoke built-in wardrobes, fitted electric blinds and a juliet balcony overlooking the private garden. The first floor also offers a further three double bedrooms one of which benefits from a modern en suite. One of these bedrooms is currently utilised as a dressing room and is equipped with bespoke display cabinets featuring LED backlighting. Lastly, this floor features a spacious family bathroom with seperate bath and shower. It is important to note that all bedrooms are equipped with fitted electric blinds and have a modern and slick finish throughout.