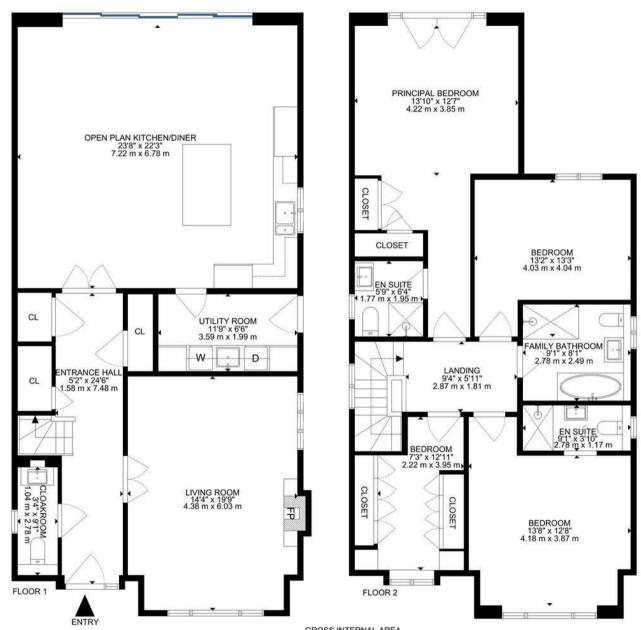

The accomodation is arranged over two floors with the ground floor comprising of a light and airy entrance hall, convenient cloakroom, large living room presented beautifully with electric blinds fitted on both windows and a stunning open plan kitchen diner with central island, fitted appliances and bi-folding doors leading to the private garden. Additionally, the groundfloor also benefits from a seperate utility room and plenty of storage.

On the first floor, the spacious principal bedroom features an en-suite, bespoke built-in wardrobes, fitted electric blinds and a juliet balcony overlooking the private garden. The first floor also offers a further three double bedrooms one of which benefits from a modern en suite. One of these bedrooms is currently utilised as a dressing room and is equipped with bespoke display cabinets featuring LED backlighting. Lastly, this floor features a spacious family bathroom with seperate bath and shower. It is important to note that all bedrooms are equipped with fitted electric blinds and have a modern and slick finish throughout.

## **PLANS**

Aspen House

GROSS INTERNAL AREA
FLOOR 1: 114 m2, 1227 SQ FT, FLOOR 2: 100 m2, 1076 SQ FT
TOTAL: 214 m2, 2303 SQ FT
SIZE AND DIMENSIONS ARE APPROXIMATE, ACTUAL MAY VARY