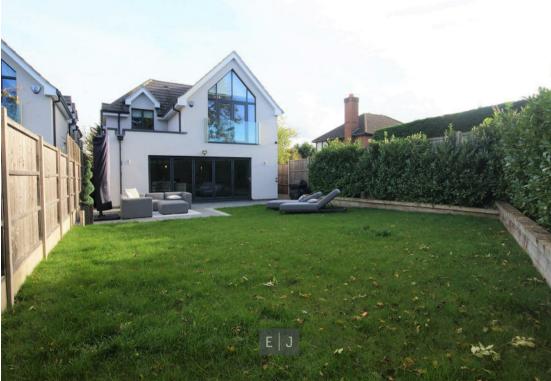

Externally, the drive offers ample off-street parking for up to 5 cars and is beautifully presented with modern paving and a planted border. To the rear, the garden space offers a perfect balance of patio, laid to lawn and a variety of trees and shrubberies.