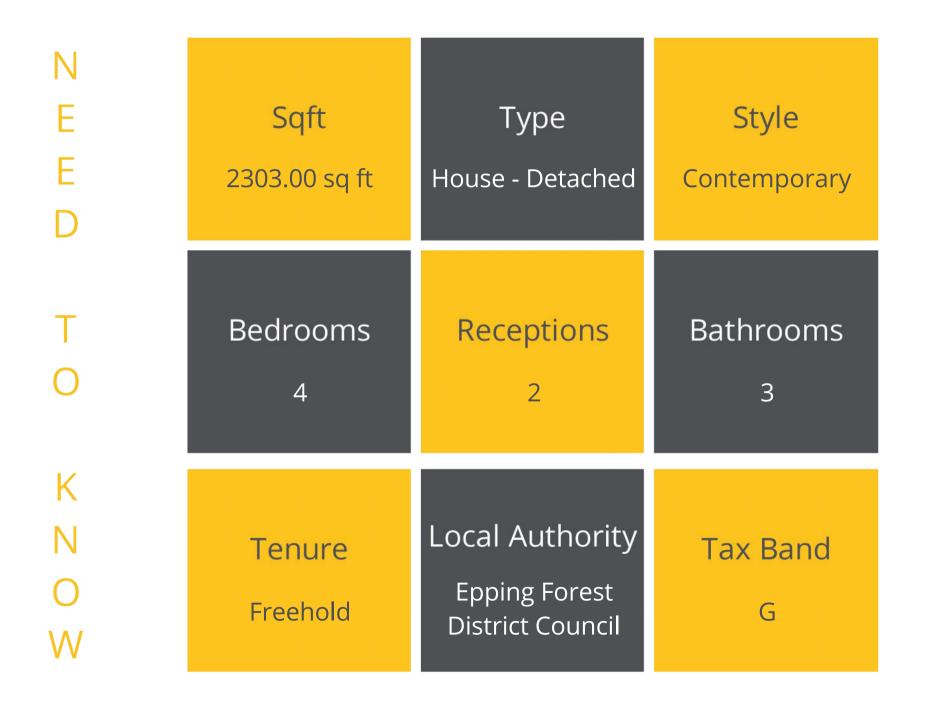

## Loughton Lane, Theydon Bois

Elliott James is proud to present this gated contemporary and modern four-bedroom detached family home. the property offers a great balance of social and living space, perfect for any modern family. In addition, this stylish home is situated moments away from Theydon Bois Central Line station providing a short commute into London, Theydon Bois Green and several boutique bars and restaurants.

The accomodation is arranged over two floors with the ground floor comprising of a light and airy entrance hall, convenient cloakroom, large living room presented beautifully with electric blinds fitted on both windows and a stunning open plan kitchen diner with central island, fitted appliances and bi-folding doors leading to the private garden. Additionally, the groundfloor also benefits from a seperate utility room and plenty of storage.

On the first floor, the spacious principal bedroom features an en-suite, bespoke built-in wardrobes, fitted electric blinds and a juliet balcony overlooking the private garden. The first floor also offers a further three double bedrooms one of which benefits from a modern en suite. One of these bedrooms is currently utilised as a dressing room and is equipped with bespoke display cabinets featuring LED backlighting. Lastly, this floor features a spacious family bathroom with seperate bath and shower. It is important to note that all bedrooms are equipped with fitted electric blinds and have a modern and slick finish throughout.