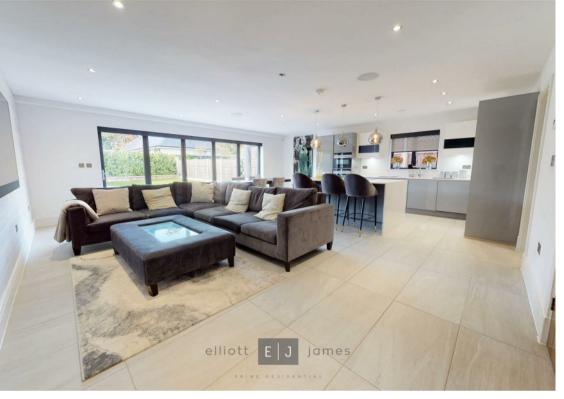

The accomodation is arranged over two floors with the ground floor comprising of a light and airy entrance hall, convenient cloakroom, large living room presented beautifully with electric blinds fitted on both windows and a stunning open plan kitchen diner with central island, fitted appliances and bi-folding doors leading to the private garden. Additionally, the groundfloor also benefits from a seperate utility room and plenty of storage.